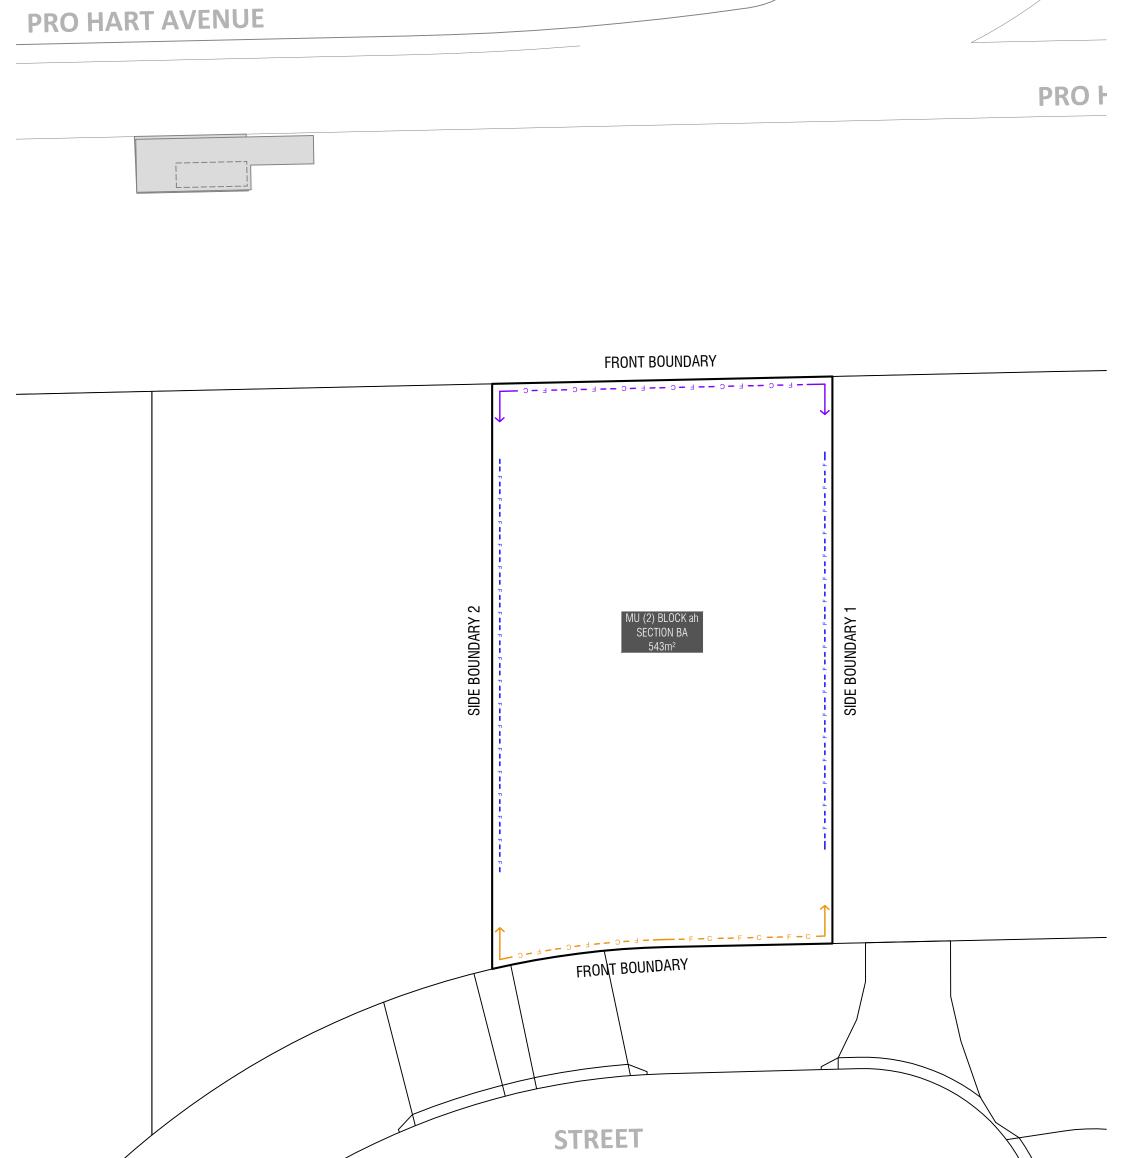

## Block Boundary

BOUNDARY Boundary as Defined by Territory Plan

Potentially Noise Affected Blocks. Refer to the Belconnen District Specification

Blocks Exempt from on-block. Water Sensitive Urban Design Provisions. *Refer to the Belconnen District Specification* 

2 Minimum 2 Stories for Blocks Addressing Pro Hart Avenue. *Refer to the Belconnen District Specification* 

Blocks 500sqm < 550sqm subject to mid size block provisions. *Refer to the Belconnen District Specification* 

MINIMUM BOUNDARY SETBACKS

---- Stage 1 EDP

refer to the Belconnen District Specification Lower floor level - external wall or unscreened element (Excluding Garages/Carports) Upper floor level (front setbacks) - external wall or unscreened element Upper floor level (side setbacks) - external wall

## INDICATIVE BUILDING FOOTPRINTS

(based on min. building setbacks **only** This does not take into account easements, site coverage or building envelopes)

Lower Floor Level

Upper Floor Levels

| BLOCK INFORMATION<br>STAGE                        | REV DRAWN CHECKED APPROVED DATE   A DZ DZ JM 30/04/24   B DZ DZ JM 01/05/24 | DO NOT SCALE OFF DRAWINGS. DIMENSIONS ARE IN METRES.                                                                              |                | K                                                          |
|---------------------------------------------------|-----------------------------------------------------------------------------|-----------------------------------------------------------------------------------------------------------------------------------|----------------|------------------------------------------------------------|
| ZONE RZ3                                          |                                                                             | INFORMATION ON THIS PLAN IS TO BE USED AS A GUIDE ONLY FOR THE                                                                    | SCALE          | Ginnindorry                                                |
| SECTION BA<br>BLOCK ah                            | _                                                                           | DESIGN PROCESS. APPROVED EDP PLANNING CONTROLS NEED TO BE<br>CHECKED AGAINST DISTRICT SPECIFICATIONS UPLIFTS. PLANS TO BE READ IN | 1:200 @A3      | Ginninderry                                                |
| SITE COVERAGE<br>Belconnen District Specification |                                                                             | Conjunction with the territory plan along with block disclosure<br>plans and the ginninderry design requirements to confirm all   |                | BLOCK PLANNING CONTROLS<br>Building & Siting Controls Plan |
| HOUSING TYPE MULTI UNIT SITE (2)                  |                                                                             | CURRENT CONTROLS PERTAINING TO YOUR BLOCK.                                                                                        | 0 1 2 3 4 5 10 | DUILDING & SITING CUNTRULS PLAN                            |