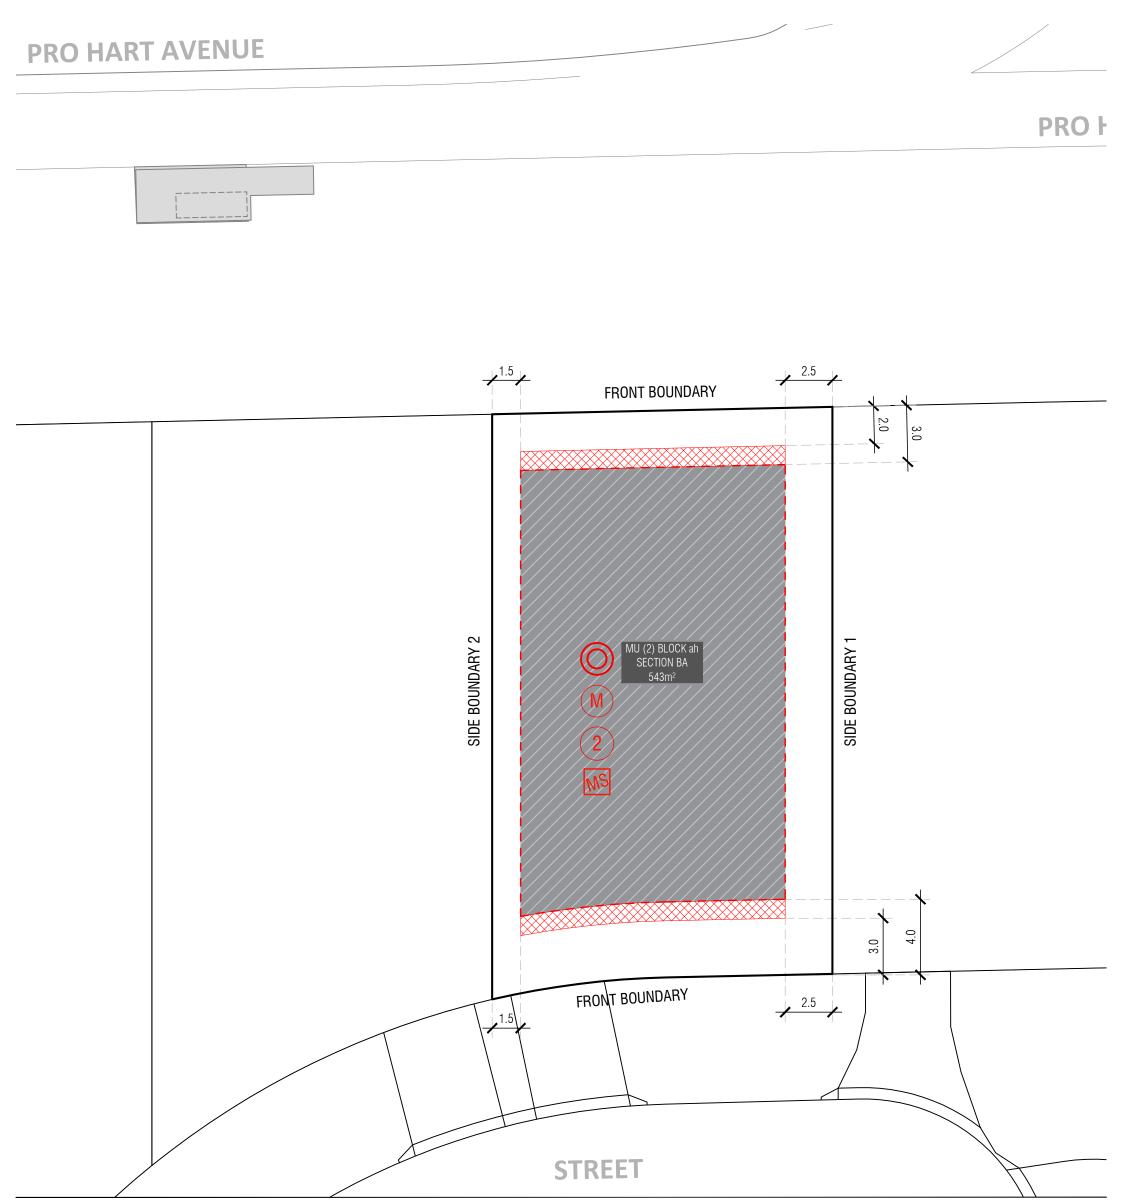

## Block Boundary

BOUNDARY Boundary as Defined by Territory Plan

Potentially Noise Affected Blocks. Refer to the Belconnen District Specification

Blocks Exempt from on-block. Water Sensitive Urban Design Provisions. *Refer to the Belconnen District Specification* 

2 Minimum 2 Stories for Blocks Addressing Pro Hart Avenue. *Refer to the Belconnen District Specification* 

Blocks 500sqm < 550sqm subject to mid size block provisions. *Refer to the Belconnen District Specification* 

MINIMUM BOUNDARY SETBACKS

---- Stage 1 EDP

refer to the Belconnen District Specification Lower floor level - external wall or unscreened element (Excluding Garages/Carports) Upper floor level (front setbacks) - external wall or unscreened element Upper floor level (side setbacks) - external wall

Articulation Elements (Articulation Zone) refer to Belconnen District Specification

## INDICATIVE BUILDING FOOTPRINTS

(based on min. building setbacks **only** This does not take into account easements, site coverage or building envelopes)

Lower Floor Level

Upper Floor Levels

| BLOCK INFORMATION<br>STAGE                        | REV DRAWN CHECKED APPROVED DATE   A DZ DZ JM 30/04/24   B DZ DZ JM 01/05/24 | DO NOT SCALE OFF DRAWINGS. DIMENSIONS ARE IN METRES.                                                                              |                | K                                                          |
|---------------------------------------------------|-----------------------------------------------------------------------------|-----------------------------------------------------------------------------------------------------------------------------------|----------------|------------------------------------------------------------|
| ZONE RZ3                                          |                                                                             | INFORMATION ON THIS PLAN IS TO BE USED AS A GUIDE ONLY FOR THE                                                                    | SCALE          | Ginnindorry                                                |
| SECTION BA<br>BLOCK ah                            | _                                                                           | DESIGN PROCESS. APPROVED EDP PLANNING CONTROLS NEED TO BE<br>CHECKED AGAINST DISTRICT SPECIFICATIONS UPLIFTS. PLANS TO BE READ IN | 1:200 @A3      | Ginninderry                                                |
| SITE COVERAGE<br>Belconnen District Specification |                                                                             | Conjunction with the territory plan along with block disclosure<br>plans and the ginninderry design requirements to confirm all   |                | BLOCK PLANNING CONTROLS<br>Building & Siting Controls Plan |
| HOUSING TYPE MULTI UNIT SITE (2)                  |                                                                             | CURRENT CONTROLS PERTAINING TO YOUR BLOCK.                                                                                        | 0 1 2 3 4 5 10 | DUILDING & SITING CUNTRULS PLAN                            |