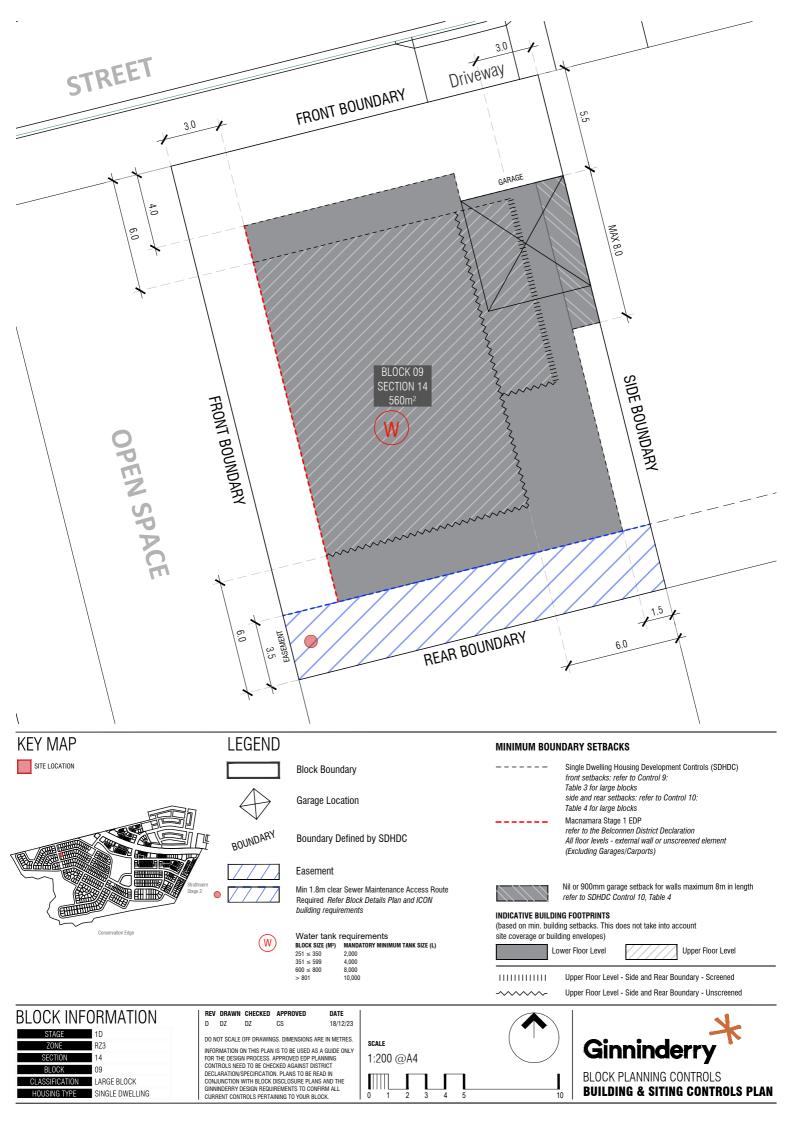

ded here.









**BLOCK PLANNING CONTROLS FENCING CONTROLS PLAN** 

10

GINNINDERRY DESIGN REQUIREMENTS TO CONFIRM ALL CURRENT CONTROLS PERTAINING TO YOUR BLOCK.

0

CLASSIFICATION

HOUSING TYPE

LARGE BLOCK

SINGLE DWELLING































 STAGE
 1D

 ZONE
 RZ3

 SECTION
 14

 BLOCK
 1

 CLASSIFICATION
 MID SIZE/LARGE

 HOUSING TYPE
 SINGLE DWELLING

C SG JZ CS 18/12/23 DO NOT SCALE OFF DRAWINGS. DIMENSIONS ARE IN METRES. INFORMATION ON THIS PLAN IS TO BE USED AS A GUIDE ONLY FOR THE DESIGN PROCESS. APPROVED EDP PLANNING CONTROLS NEED TO BE OFFICEWORK DAGMNST DISTRICT DECLARATIONSPECIFICATION. PLANS TO BE READ IN CONJUNCTON WITH ELOCK DISCLOSURE PLANS AND THE GUNNIDERRY DESIGN REQUIREMENTS TO COMPIRE ALL CURRENT CONTROLS PERTAINING TO YOUR BLOCK.

scale 1:250 @A4

0















| BLOCK INFORMATION                                                   | REV         DRAWN         CHECKED         APPROVED         DATE           B         DZ         DZ         CS         14/12/23                                                                                                                     |                    |    | ×                                                |
|---------------------------------------------------------------------|---------------------------------------------------------------------------------------------------------------------------------------------------------------------------------------------------------------------------------------------------|--------------------|----|--------------------------------------------------|
|