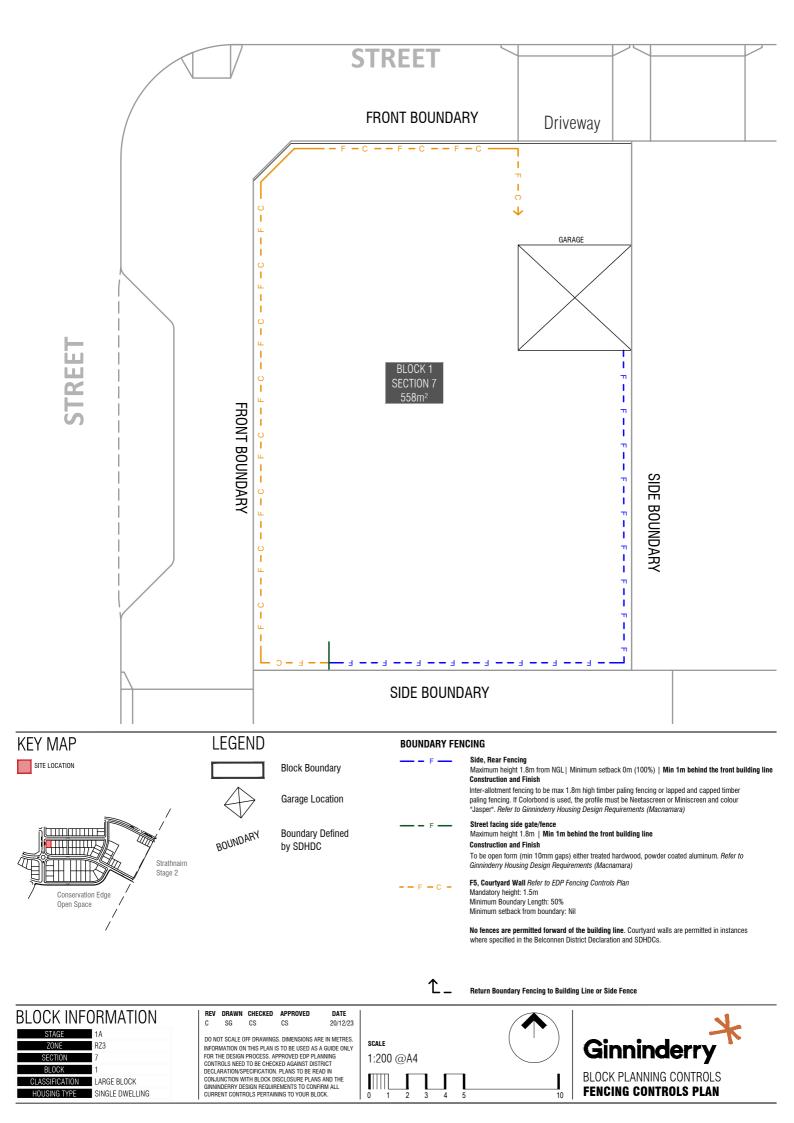

## **Macnamara Land Ready Price List**

| 0  |    |     | Price     | Typology  | Zoning | Date range for settlement |
|----|----|-----|-----------|-----------|--------|---------------------------|
| 6  | 6  | 770 | \$674,000 | Signature | RZ1    | Land ready                |
| 6  | 11 | 935 | \$804,000 | Edge      | RZ1    | Land ready                |
| 7  | 1  | 558 | \$580,000 | Classic   | RZ3    | Land ready                |
| 8  | 14 | 547 | \$585,000 | Classic   | RZ3    | Land ready                |
| 13 | 5  | 560 | \$615,000 | Classic   | RZ3    | Land ready                |
| 13 | 7  | 439 | \$538,125 | Courtyard | RZ3    | Land ready                |
| 13 | 9  | 548 | \$604,750 | Classic   | RZ3    | Land ready                |
| 13 | 14 | 504 | \$563,750 | Classic   | RZ3    | Land ready                |
| 14 | 1  | 527 | \$574,000 | Classic   | RZ3    | Land ready                |
| 14 | 9  | 560 | \$615,000 | Classic   | RZ3    | Land ready                |
| 14 | 14 | 439 | \$538,125 | Courtyard | RZ3    | Land Ready                |
| 15 | 3  | 420 | \$522,750 | Courtyard | RZ3    | Land ready                |

**BLOCK PLANNING CONTROLS FENCING CONTROLS PLAN** 

10

GINNINDERRY DESIGN REQUIREMENTS TO CONFIRM ALL CURRENT CONTROLS PERTAINING TO YOUR BLOCK.

0

CLASSIFICATION

HOUSING TYPE

LARGE BLOCK

SINGLE DWELLING