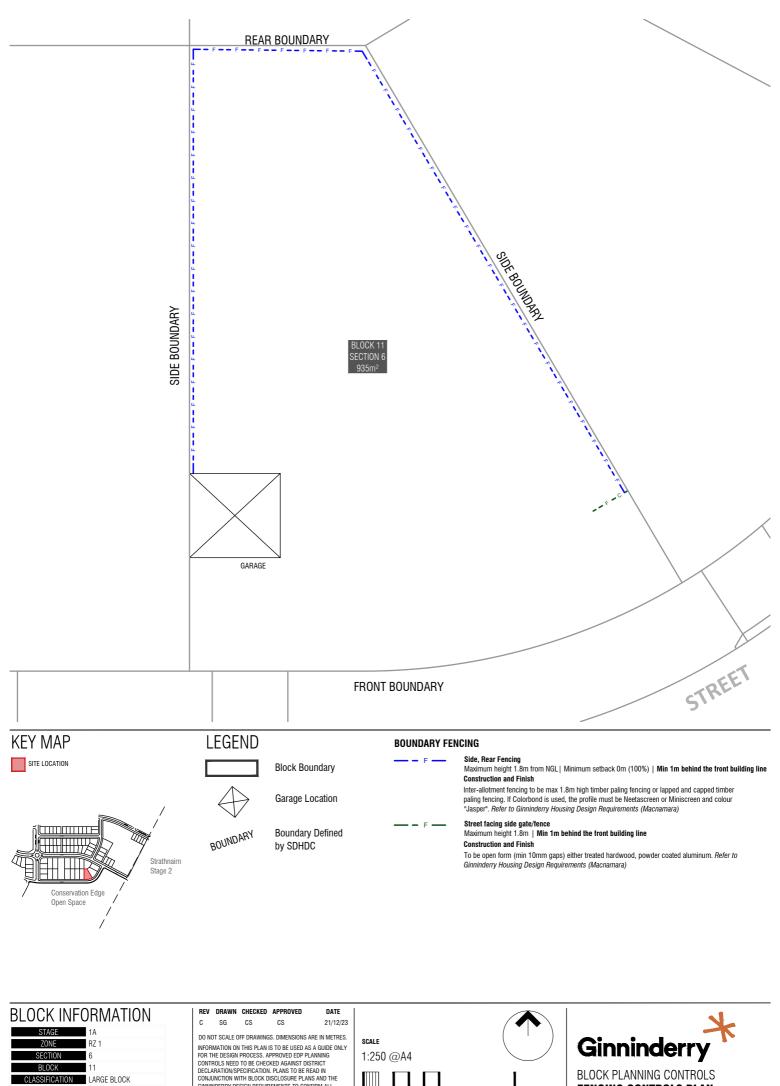

## **Macnamara Land Ready Price List**

| 0  |    |     | Price     | Typology  | Zoning | Date range for settlement |
|----|----|-----|-----------|-----------|--------|---------------------------|
| 6  | 6  | 770 | \$674,000 | Signature | RZ1    | Land ready                |
| 6  | 11 | 935 | \$804,000 | Edge      | RZ1    | Land ready                |
| 7  | 1  | 558 | \$580,000 | Classic   | RZ3    | Land ready                |
| 8  | 14 | 547 | \$585,000 | Classic   | RZ3    | Land ready                |
| 13 | 5  | 560 | \$615,000 | Classic   | RZ3    | Land ready                |
| 13 | 7  | 439 | \$538,125 | Courtyard | RZ3    | Land ready                |
| 13 | 9  | 548 | \$604,750 | Classic   | RZ3    | Land ready                |
| 13 | 14 | 504 | \$563,750 | Classic   | RZ3    | Land ready                |
| 14 | 1  | 527 | \$574,000 | Classic   | RZ3    | Land ready                |
| 14 | 9  | 560 | \$615,000 | Classic   | RZ3    | Land ready                |
| 14 | 14 | 439 | \$538,125 | Courtyard | RZ3    | Land Ready                |
| 15 | 3  | 420 | \$522,750 | Courtyard | RZ3    | Land ready                |