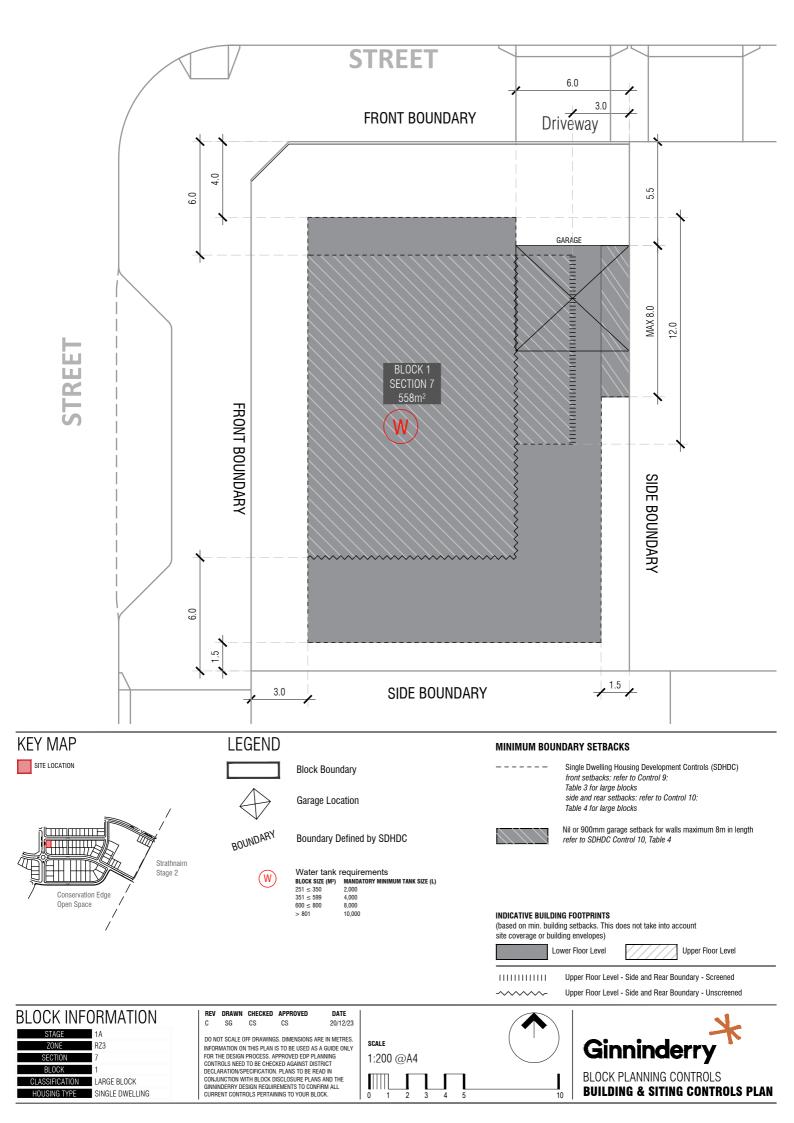

## **Macnamara Land Ready Price List**

| 0  |    |     | Price     | Typology  | Zoning | Date range for settlement |
|----|----|-----|-----------|-----------|--------|---------------------------|
| 6  | 6  | 770 | \$674,000 | Signature | RZ1    | Land ready                |
| 6  | 11 | 935 | \$804,000 | Edge      | RZ1    | Land ready                |
| 7  | 1  | 558 | \$580,000 | Classic   | RZ3    | Land ready                |
| 8  | 14 | 547 | \$585,000 | Classic   | RZ3    | Land ready                |
| 13 | 5  | 560 | \$615,000 | Classic   | RZ3    | Land ready                |
| 13 | 7  | 439 | \$538,125 | Courtyard | RZ3    | Land ready                |
| 13 | 9  | 548 | \$604,750 | Classic   | RZ3    | Land ready                |
| 13 | 14 | 504 | \$563,750 | Classic   | RZ3    | Land ready                |
| 14 | 1  | 527 | \$574,000 | Classic   | RZ3    | Land ready                |
| 14 | 9  | 560 | \$615,000 | Classic   | RZ3    | Land ready                |
| 14 | 14 | 439 | \$538,125 | Courtyard | RZ3    | Land Ready                |
| 15 | 3  | 420 | \$522,750 | Courtyard | RZ3    | Land ready                |