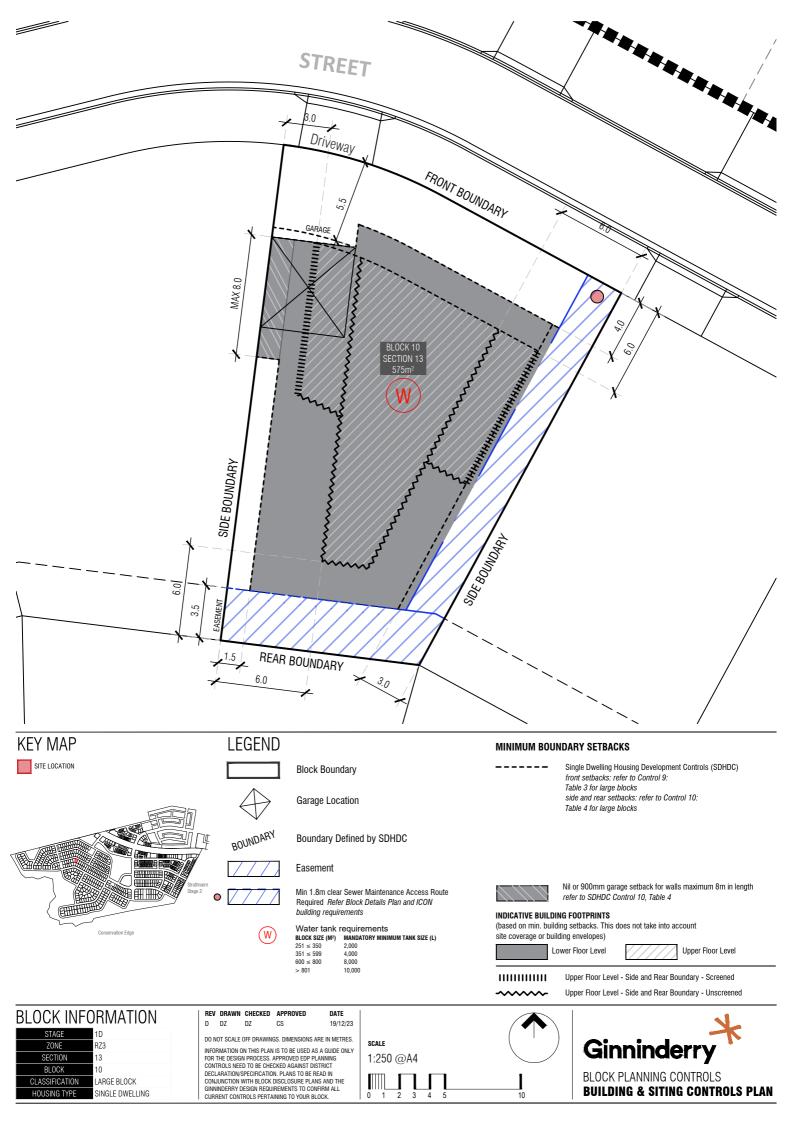

 STAGE
 1D

 ZONE
 RZ3

 SECTION
 14

 BLOCK
 1

 CLASSIFICATION
 MID SIZE/LARGE

 HOUSING TYPE
 SINGLE DWELLING

C SG JZ CS 18/12/23 DO NOT SCALE OFF DRAWINGS. DIMENSIONS ARE IN METRES. INFORMATION ON THIS PLAN IS TO BE USED AS A GUIDE ONLY FOR THE DESIGN PROCESS. APPROVED EDP PLANNING CONTROLS NEED TO BE OFFICEWORK DAGMNST DISTRICT DECLARATIONSPECIFICATION. PLANS TO BE READ IN CONJUNCTON WITH ELOCK DISCLOSURE PLANS AND THE GUNNIDERRY DESIGN REQUIREMENTS TO COMPIRE ALL CURRENT CONTROLS PERTAINING TO YOUR BLOCK.