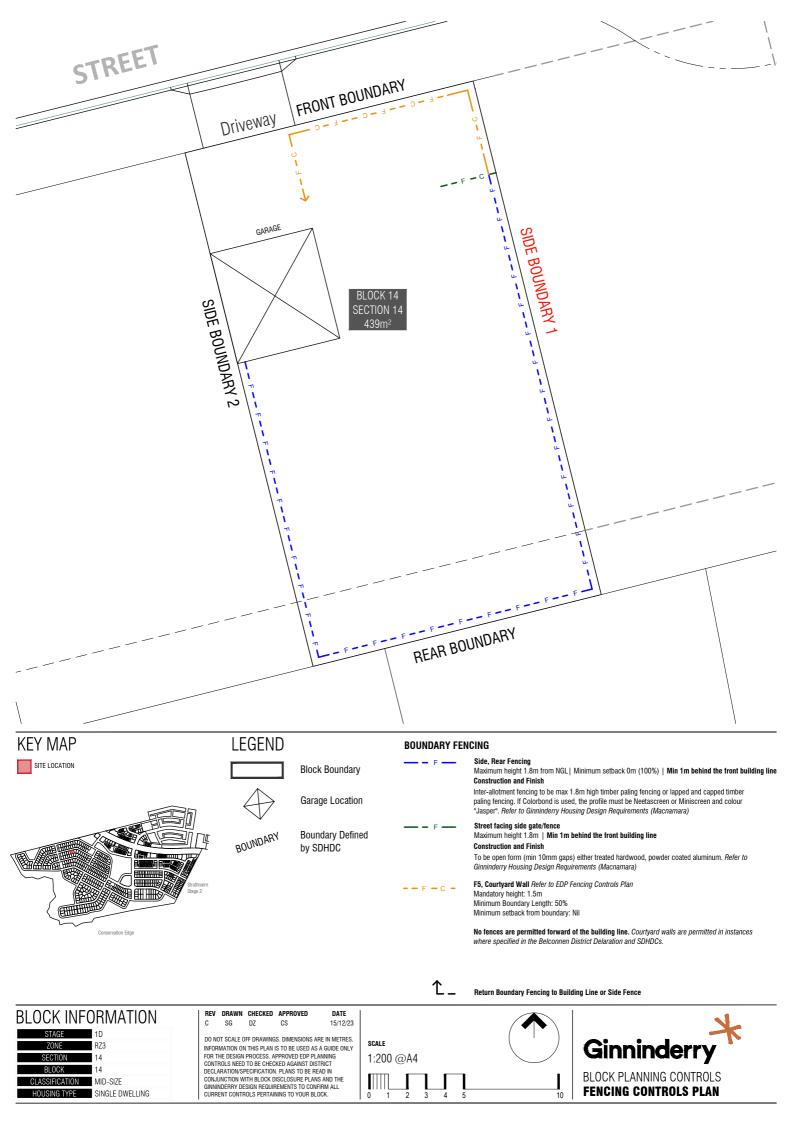

 STAGE
 1D

 ZONE
 RZ3

 SECTION
 14

 BLOCK
 1

 CLASSIFICATION
 MID SIZE/LARGE

 HOUSING TYPE
 SINGLE DWELLING

C SG JZ CS 18/12/23 DO NOT SCALE OFF DRAWINGS. DIMENSIONS ARE IN METRES. INFORMATION ON THIS PLAN IS TO BE USED AS A GUIDE ONLY FOR THE DESIGN PROCESS. APPROVED EDP PLANNING CONTROLS NEED TO BE OFFICEWORK DAGMNST DISTRICT DECLARATIONSPECIFICATION. PLANS TO BE READ IN CONJUNCTON WITH ELOCK DISCLOSURE PLANS AND THE GUNNIDERRY DESIGN REQUIREMENTS TO COMPIRE ALL CURRENT CONTROLS PERTAINING TO YOUR BLOCK.