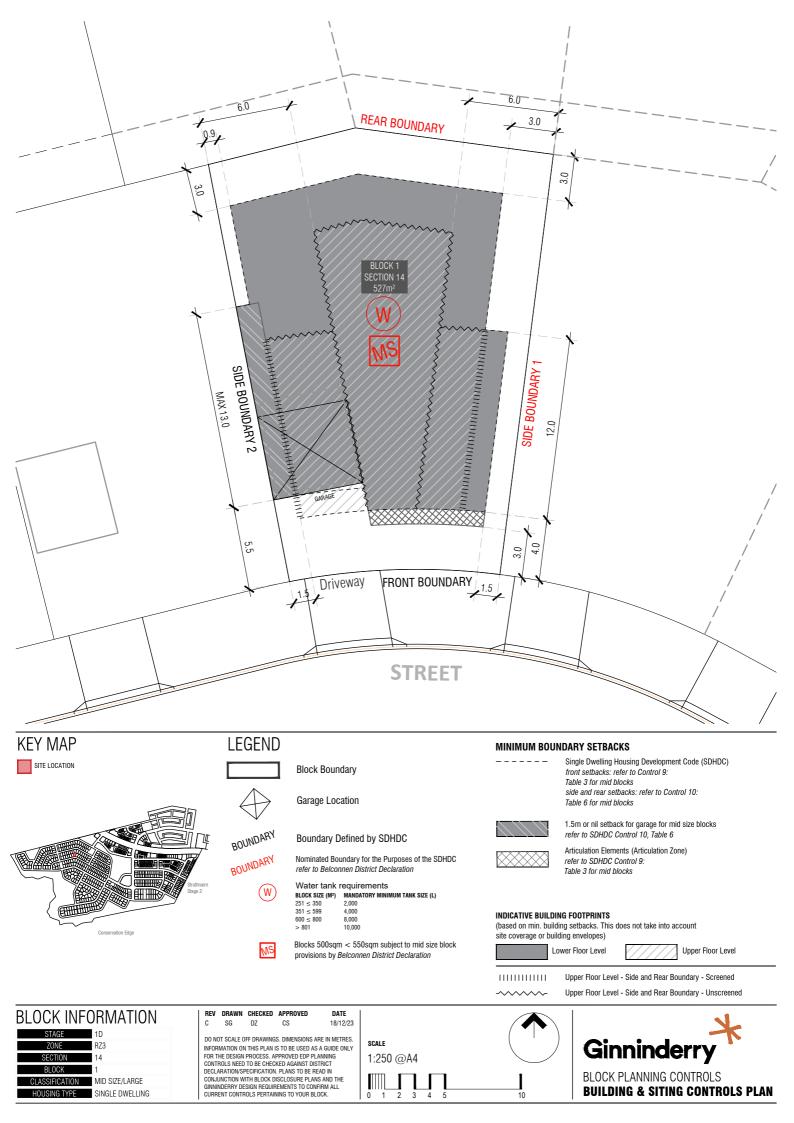

 STAGE
 1D

 ZONE
 RZ3

 SECTION
 14

 BLOCK
 1

 CLASSIFICATION
 MID SIZE/LARGE

 HOUSING TYPE
 SINGLE DWELLING

C SG JZ CS 18/12/23 DO NOT SCALE OFF DRAWINGS. DIMENSIONS ARE IN METRES. INFORMATION ON THIS PLAN IS TO BE USED AS A GUIDE ONLY FOR THE DESIGN PROCESS. APPROVED EDP PLANNING CONTROLS NEED TO BE OFFICEWORK DAGMNST DISTRICT DECLARATIONSPECIFICATION. PLANS TO BE READ IN CONJUNCTON WITH ELOCK DISCLOSURE PLANS AND THE GUNNIDERRY DESIGN REQUIREMENTS TO COMPIRE ALL CURRENT CONTROLS PERTAINING TO YOUR BLOCK.