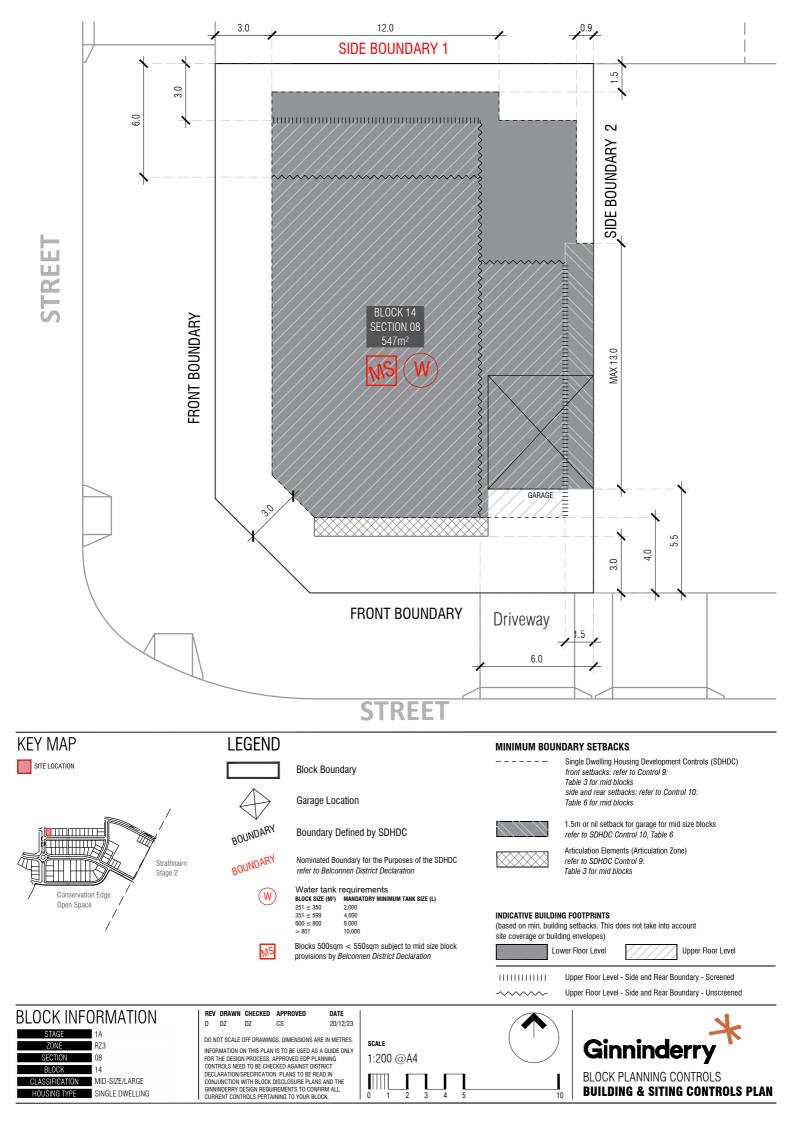

## **Macnamara Land Ready Price List**

| 0  |    |     | Price     | Typology  | Zoning | Date range for settlement |
|----|----|-----|-----------|-----------|--------|---------------------------|
| 6  | 6  | 770 | \$674,000 | Signature | RZ1    | Land ready                |
| 6  | 11 | 935 | \$804,000 | Edge      | RZ1    | Land ready                |
| 7  | 1  | 558 | \$580,000 | Classic   | RZ3    | Land ready                |
| 8  | 14 | 547 | \$585,000 | Classic   | RZ3    | Land ready                |
| 13 | 5  | 560 | \$615,000 | Classic   | RZ3    | Land ready                |
| 13 | 7  | 439 | \$538,125 | Courtyard | RZ3    | Land ready                |
| 13 | 9  | 548 | \$604,750 | Classic   | RZ3    | Land ready                |
| 13 | 14 | 504 | \$563,750 | Classic   | RZ3    | Land ready                |
| 14 | 1  | 527 | \$574,000 | Classic   | RZ3    | Land ready                |
| 14 | 9  | 560 | \$615,000 | Classic   | RZ3    | Land ready                |
| 14 | 14 | 439 | \$538,125 | Courtyard | RZ3    | Land Ready                |
| 15 | 3  | 420 | \$522,750 | Courtyard | RZ3    | Land ready                |

 STAGE
 1D

 ZONE
 RZ3

 SECTION
 14

 BLOCK
 1

 CLASSIFICATION
 MID SIZE/LARGE

 HOUSING TYPE
 SINGLE DWELLING

C SG JZ CS 18/12/23 DO NOT SCALE OFF DRAWINGS. DIMENSIONS ARE IN METRES. INFORMATION ON THIS PLAN IS TO BE USED AS A GUIDE ONLY FOR THE DESIGN PROCESS. APPROVED EDP PLANNING CONTROLS NEED TO BE OFFICEWORK DAGMNST DISTRICT DECLARATIONSPECIFICATION. PLANS TO BE READ IN CONJUNCTON WITH ELOCK DISCLOSURE PLANS AND THE GUNNIDERRY DESIGN REQUIREMENTS TO COMPIRE ALL CURRENT CONTROLS PERTAINING TO YOUR BLOCK.