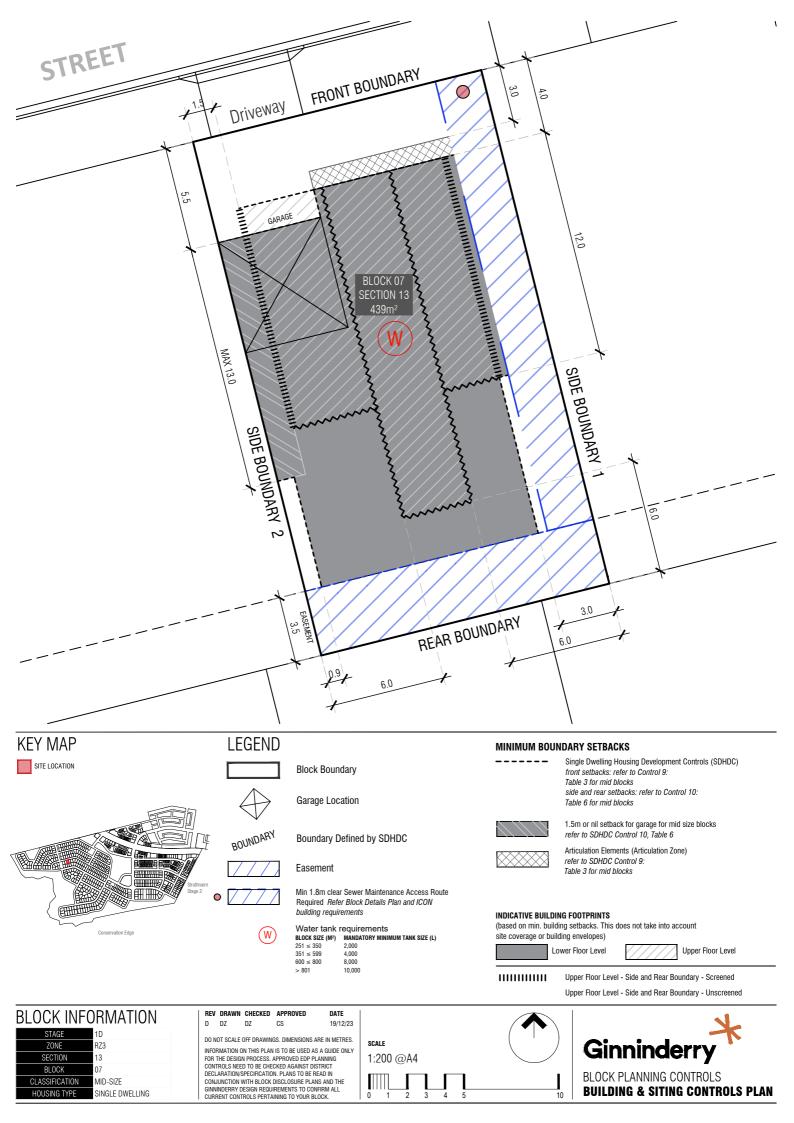

## **Macnamara Land Ready Price List**

| 0  |    |     | Price     | Typology  | Zoning | Date range for settlement |
|----|----|-----|-----------|-----------|--------|---------------------------|
| 6  | 6  | 770 | \$674,000 | Signature | RZ1    | Land ready                |
| 6  | 11 | 935 | \$804,000 | Edge      | RZ1    | Land ready                |
| 7  | 1  | 558 | \$580,000 | Classic   | RZ3    | Land ready                |
| 8  | 14 | 547 | \$585,000 | Classic   | RZ3    | Land ready                |
| 13 | 5  | 560 | \$615,000 | Classic   | RZ3    | Land ready                |
| 13 | 7  | 439 | \$538,125 | Courtyard | RZ3    | Land ready                |
| 13 | 9  | 548 | \$604,750 | Classic   | RZ3    | Land ready                |
| 13 | 14 | 504 | \$563,750 | Classic   | RZ3    | Land ready                |
| 14 | 1  | 527 | \$574,000 | Classic   | RZ3    | Land ready                |
| 14 | 9  | 560 | \$615,000 | Classic   | RZ3    | Land ready                |
| 14 | 14 | 439 | \$538,125 | Courtyard | RZ3    | Land Ready                |
| 15 | 3  | 420 | \$522,750 | Courtyard | RZ3    | Land ready                |