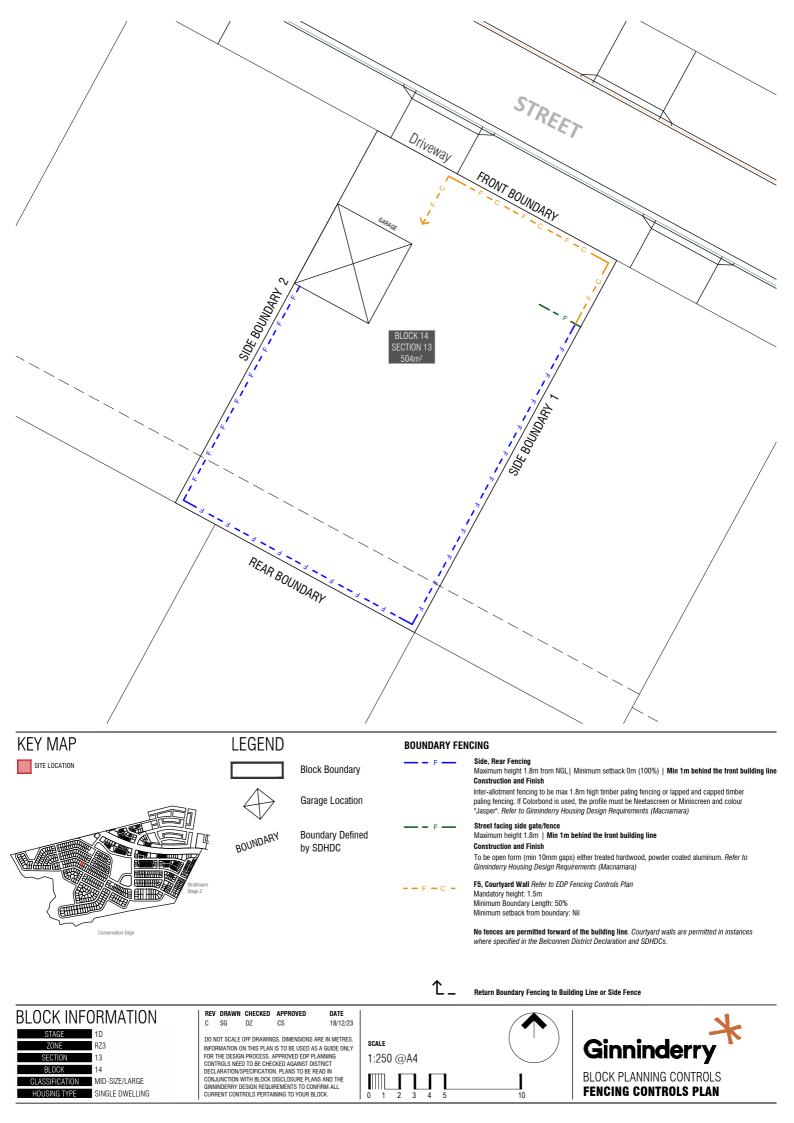

**BLOCK PLANNING CONTROLS FENCING CONTROLS PLAN** 

10

GINNINDERRY DESIGN REQUIREMENTS TO CONFIRM ALL CURRENT CONTROLS PERTAINING TO YOUR BLOCK.

0

CLASSIFICATION

HOUSING TYPE

LARGE BLOCK

SINGLE DWELLING

 STAGE
 1D

 ZONE
 RZ3

 SECTION
 14

 BLOCK
 1

 CLASSIFICATION
 MID SIZE/LARGE

 HOUSING TYPE
 SINGLE DWELLING

C SG JZ CS 18/12/23 DO NOT SCALE OFF DRAWINGS. DIMENSIONS ARE IN METRES. INFORMATION ON THIS PLAN IS TO BE USED AS A GUIDE ONLY FOR THE DESIGN PROCESS. APPROVED EDP PLANNING CONTROLS NEED TO BE OFFICEWORK DAGMNST DISTRICT DECLARATIONSPECIFICATION. PLANS TO BE READ IN CONJUNCTON WITH ELOCK DISCLOSURE PLANS AND THE GUNNIDERRY DESIGN REQUIREMENTS TO COMPIRE ALL CURRENT CONTROLS PERTAINING TO YOUR BLOCK.