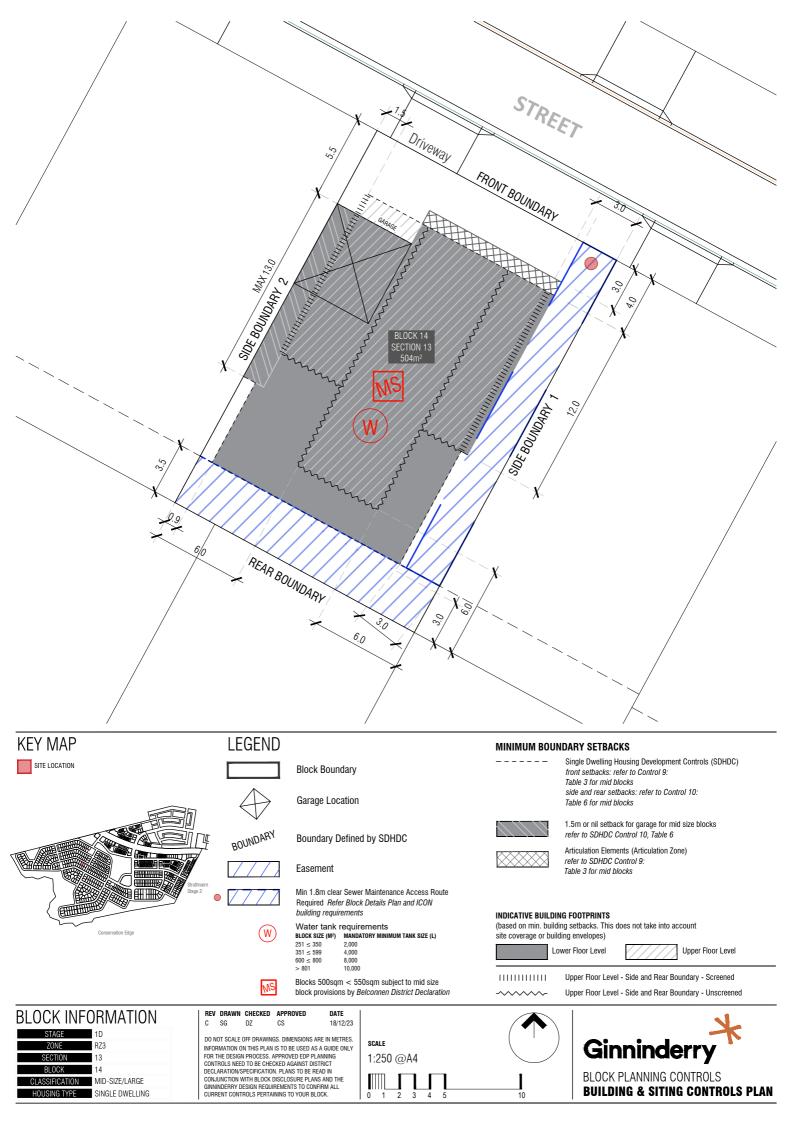

 STAGE
 1D

 ZONE
 RZ3

 SECTION
 14

 BLOCK
 1

 CLASSIFICATION
 MID SIZE/LARGE

 HOUSING TYPE
 SINGLE DWELLING

C SG JZ CS 18/12/23 DO NOT SCALE OFF DRAWINGS. DIMENSIONS ARE IN METRES. INFORMATION ON THIS PLAN IS TO BE USED AS A GUIDE ONLY FOR THE DESIGN PROCESS. APPROVED EDP PLANNING CONTROLS NEED TO BE OFFICEWORK DAGMNST DISTRICT DECLARATIONSPECIFICATION. PLANS TO BE READ IN CONJUNCTON WITH ELOCK DISCLOSURE PLANS AND THE GUNNIDERRY DESIGN REQUIREMENTS TO COMPIRE ALL CURRENT CONTROLS PERTAINING TO YOUR BLOCK.