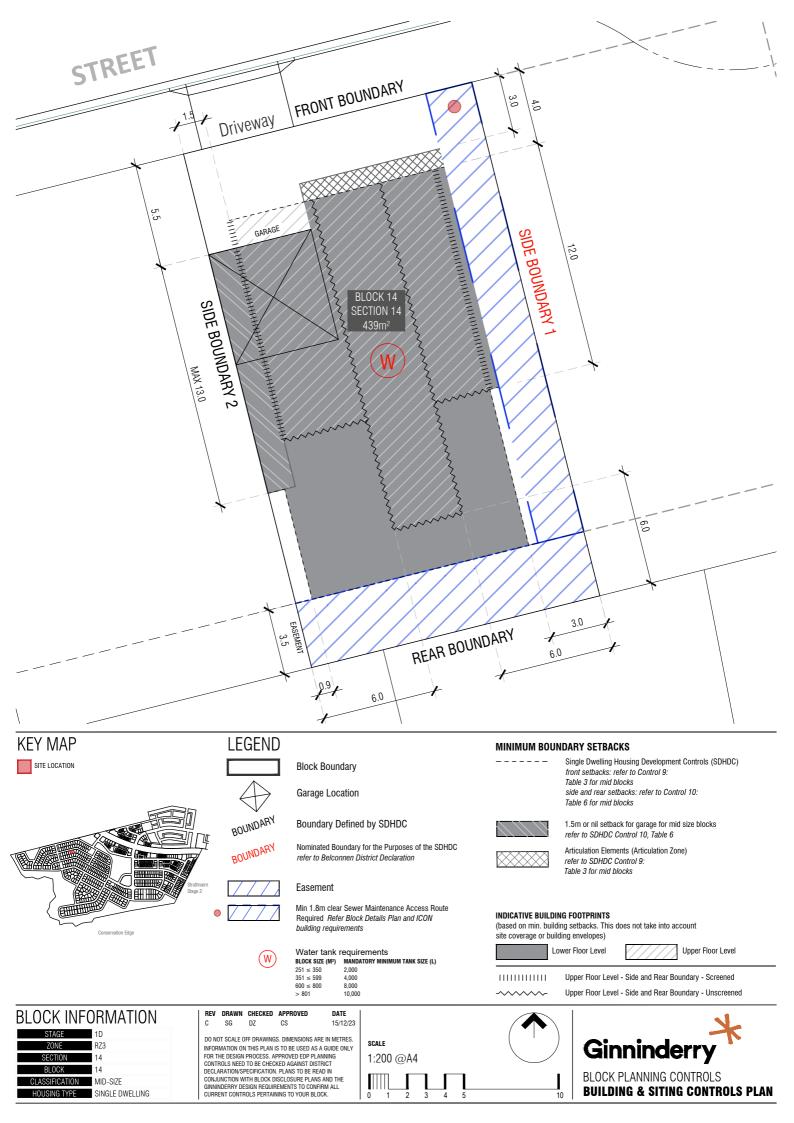

 STAGE
 1D

 ZONE
 RZ3

 SECTION
 14

 BLOCK
 1

 CLASSIFICATION
 MID SIZE/LARGE

 HOUSING TYPE
 SINGLE DWELLING

C SG JZ CS 18/12/23 DO NOT SCALE OFF DRAWINGS. DIMENSIONS ARE IN METRES. INFORMATION ON THIS PLAN IS TO BE USED AS A GUIDE ONLY FOR THE DESIGN PROCESS. APPROVED EDP PLANNING CONTROLS NEED TO BE OFFICEWORK DAGMNST DISTRICT DECLARATIONSPECIFICATION. PLANS TO BE READ IN CONJUNCTON WITH ELOCK DISCLOSURE PLANS AND THE GUNNIDERRY DESIGN REQUIREMENTS TO COMPIRE ALL CURRENT CONTROLS PERTAINING TO YOUR BLOCK.