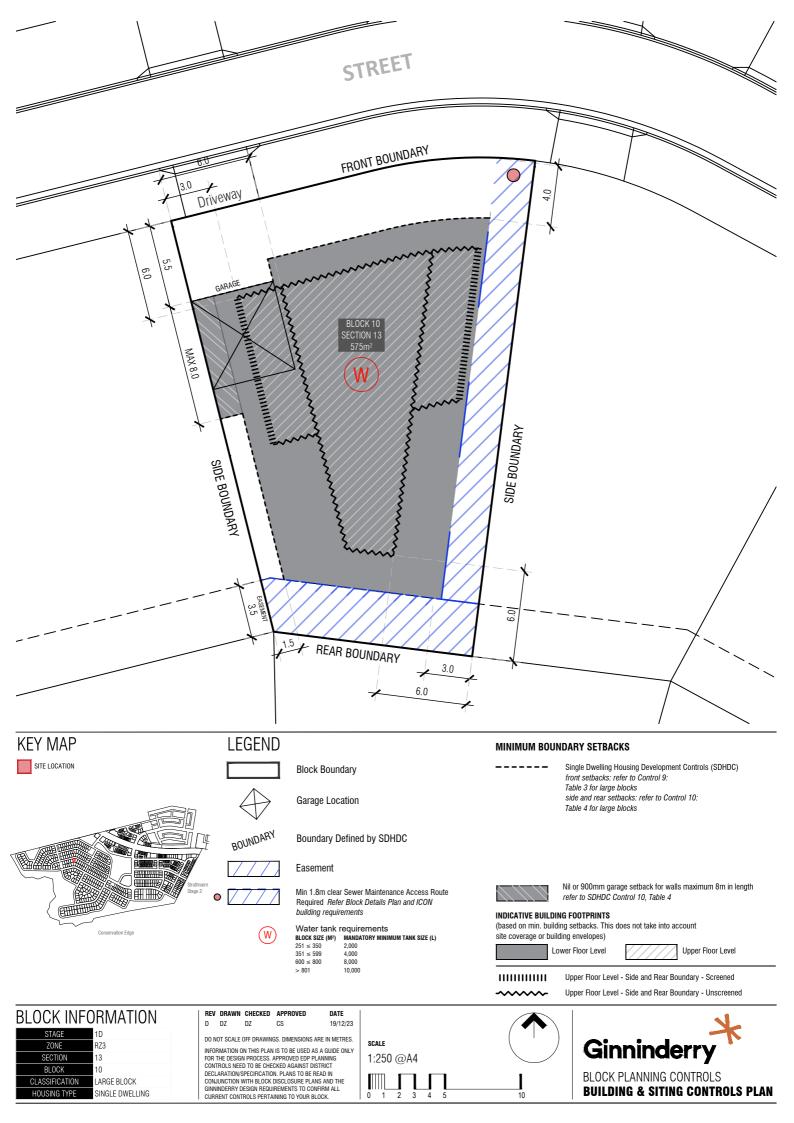

 STAGE
 1D

 ZONE
 RZ3

 SECTION
 14

 BLOCK
 1

 CLASSIFICATION
 MID SIZE/LARGE

 HOUSING TYPE
 SINGLE DWELLING

C SG JZ CS 18/12/23 DO NOT SCALE OFF DRAWINGS. DIMENSIONS ARE IN METRES. INFORMATION ON THIS PLAN IS TO BE USED AS A GUIDE ONLY FOR THE DESIGN PROCESS. APPROVED EDP PLANNING CONTROLS NEED TO BE OFFICEWORK DAGMNST DISTRICT DECLARATIONSPECIFICATION. PLANS TO BE READ IN CONJUNCTON WITH ELOCK DISCLOSURE PLANS AND THE GUNNIDERRY DESIGN REQUIREMENTS TO COMPIRE ALL CURRENT CONTROLS PERTAINING TO YOUR BLOCK.