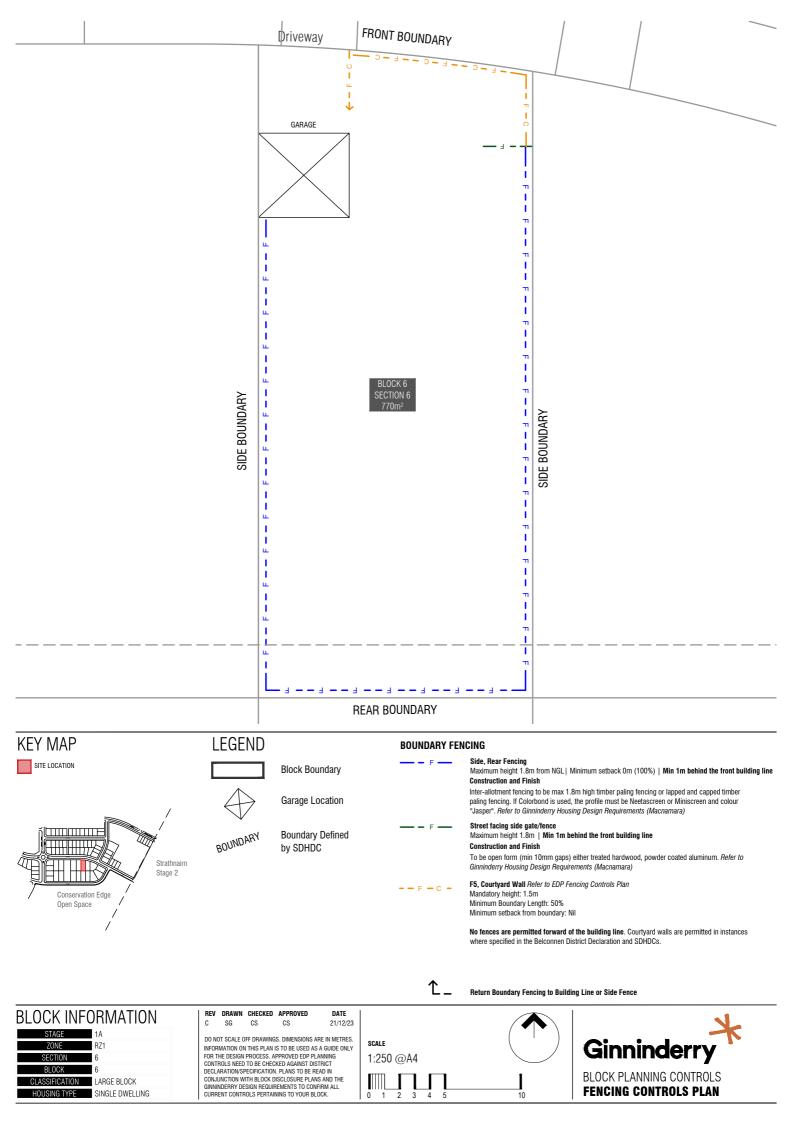

## **Macnamara Land Ready Price List**

| 0  |    |     | Price     | Typology  | Zoning | Date range for settlement |
|----|----|-----|-----------|-----------|--------|---------------------------|
| 6  | 6  | 770 | \$674,000 | Signature | RZ1    | Land ready                |
| 6  | 11 | 935 | \$804,000 | Edge      | RZ1    | Land ready                |
| 7  | 1  | 558 | \$580,000 | Classic   | RZ3    | Land ready                |
| 8  | 14 | 547 | \$585,000 | Classic   | RZ3    | Land ready                |
| 13 | 5  | 560 | \$615,000 | Classic   | RZ3    | Land ready                |
| 13 | 7  | 439 | \$538,125 | Courtyard | RZ3    | Land ready                |
| 13 | 9  | 548 | \$604,750 | Classic   | RZ3    | Land ready                |
| 13 | 14 | 504 | \$563,750 | Classic   | RZ3    | Land ready                |
| 14 | 1  | 527 | \$574,000 | Classic   | RZ3    | Land ready                |
| 14 | 9  | 560 | \$615,000 | Classic   | RZ3    | Land ready                |
| 14 | 14 | 439 | \$538,125 | Courtyard | RZ3    | Land Ready                |
| 15 | 3  | 420 | \$522,750 | Courtyard | RZ3    | Land ready                |