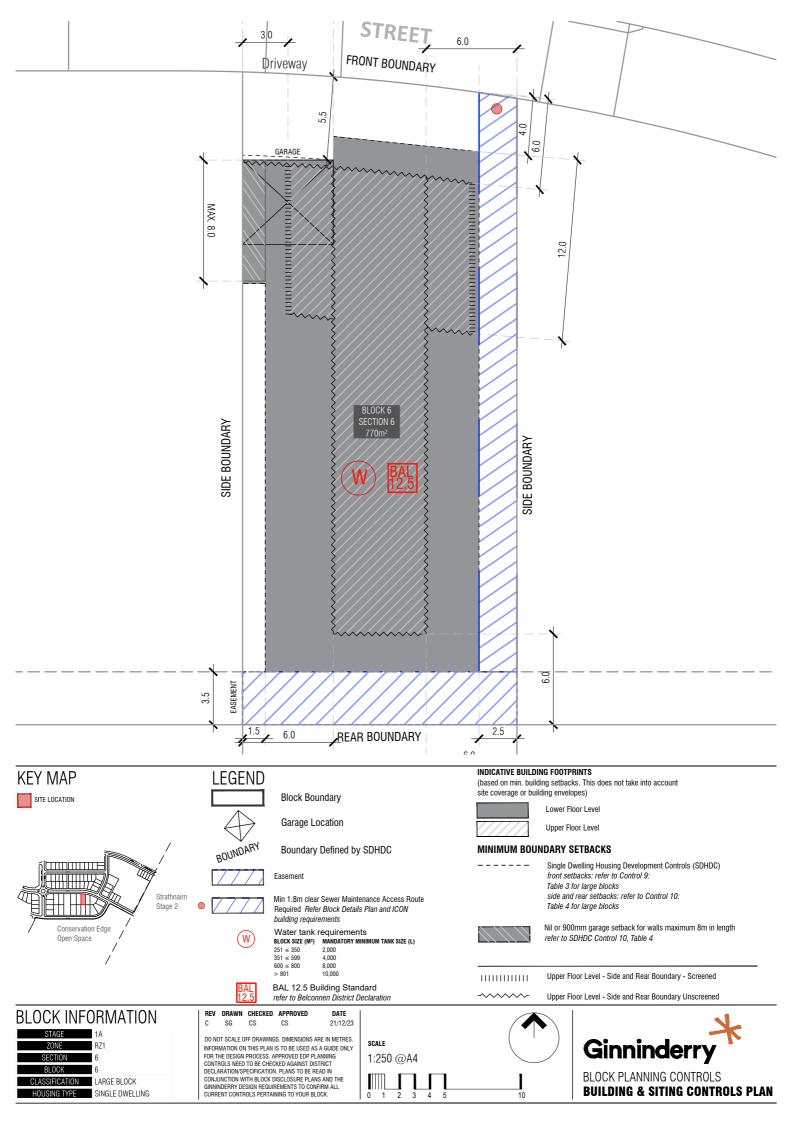

## **Macnamara Land Ready Price List**

| 0  |    |     | Price     | Typology  | Zoning | Date range for settlement |
|----|----|-----|-----------|-----------|--------|---------------------------|
| 6  | 6  | 770 | \$674,000 | Signature | RZ1    | Land ready                |
| 6  | 11 | 935 | \$804,000 | Edge      | RZ1    | Land ready                |
| 7  | 1  | 558 | \$580,000 | Classic   | RZ3    | Land ready                |
| 8  | 14 | 547 | \$585,000 | Classic   | RZ3    | Land ready                |
| 13 | 5  | 560 | \$615,000 | Classic   | RZ3    | Land ready                |
| 13 | 7  | 439 | \$538,125 | Courtyard | RZ3    | Land ready                |
| 13 | 9  | 548 | \$604,750 | Classic   | RZ3    | Land ready                |
| 13 | 14 | 504 | \$563,750 | Classic   | RZ3    | Land ready                |
| 14 | 1  | 527 | \$574,000 | Classic   | RZ3    | Land ready                |
| 14 | 9  | 560 | \$615,000 | Classic   | RZ3    | Land ready                |
| 14 | 14 | 439 | \$538,125 | Courtyard | RZ3    | Land Ready                |
| 15 | 3  | 420 | \$522,750 | Courtyard | RZ3    | Land ready                |