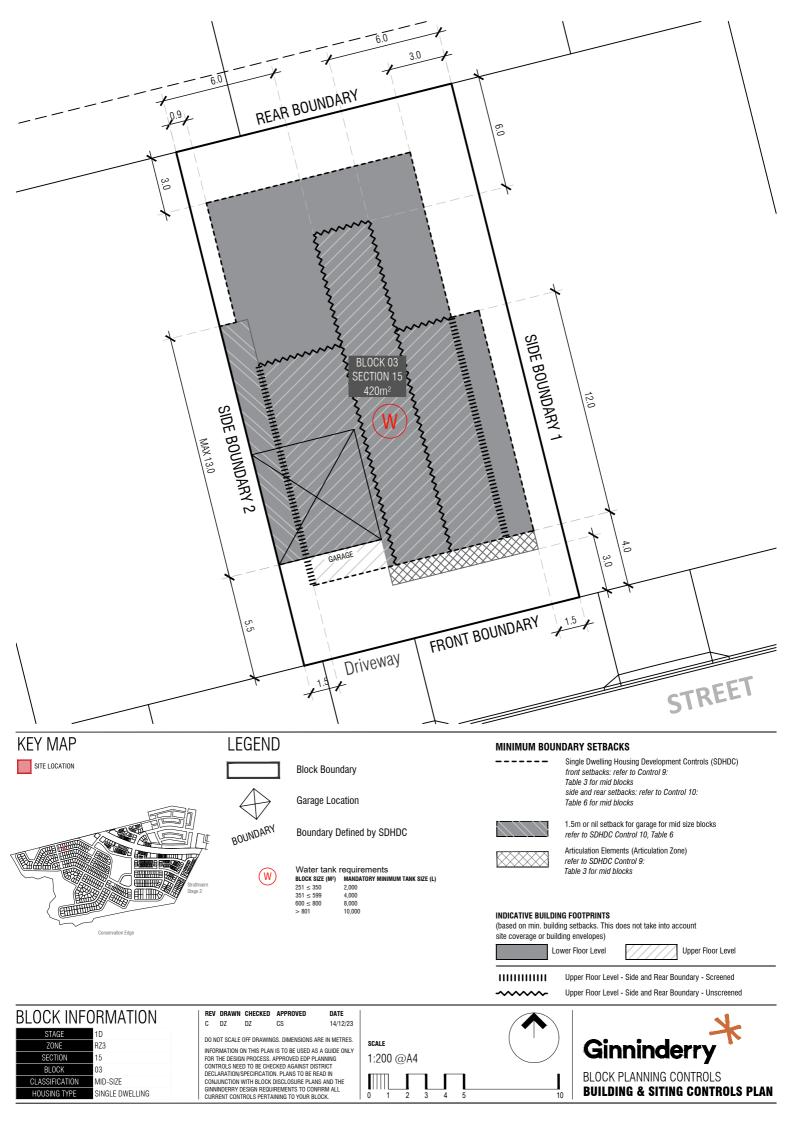

scale 1:250 @A4

0

| BLOCK INFORMATION                                                   | REV         DRAWN         CHECKED         APPROVED         DATE           B         DZ         DZ         CS         14/12/23                                                                                                                     |                    |    | ×                                                |
|---------------------------------------------------------------------|---------------------------------------------------------------------------------------------------------------------------------------------------------------------------------------------------------------------------------------------------|--------------------|----|--------------------------------------------------|
| STAGE 1D<br>ZONE RZ3<br>SECTION 15                                  | DO NOT SCALE OFF DRAWINGS. DIMENSIONS ARE IN METRES.<br>INFORMATION ON THIS PLAN IS TO BE USED AS A GUIDE ONLY<br>FOR THE DESIGN PROCESS. APPROVED EDP PLANNING                                                                                   | scale<br>1:200 @A4 |    | Ginninderry                                      |
| BLOCK 03<br>CLASSIFICATION MID-SIZE<br>HOUSING TYPE SINGLE DWELLING | CONTROLS NEED TO BE CHECKED AGAINST DISTRICT<br>DECLARATION/SPECIFICATION, PLANS TO BE READ IN<br>CONJUNCTION WITH BLOCK DISCLOSURE PLANS AND THE<br>GINNINDERRY DESIGN REQUIREMENTS TO CONFIRM ALL<br>CURRENT CONTROLS PERTAINING TO YOUR BLOCK. |                    | 10 | BLOCK PLANNING CONTROLS<br>Fencing Controls Plan |