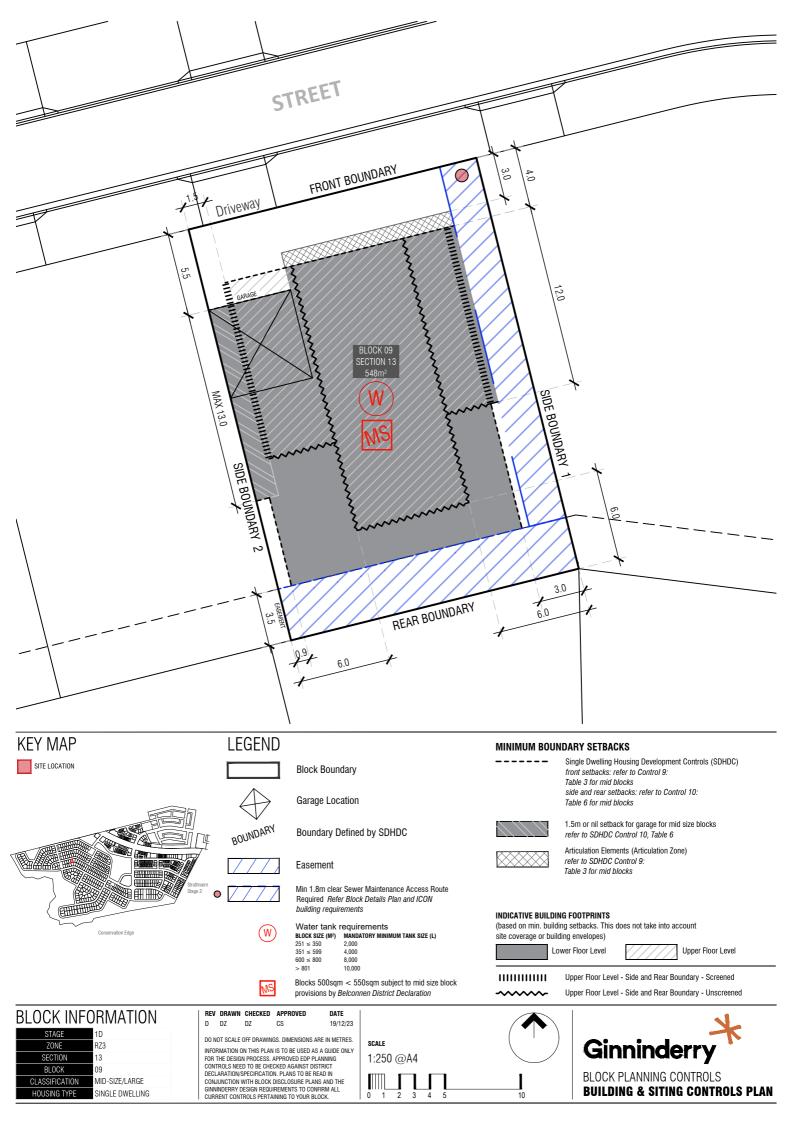

 STAGE
 1D

 ZONE
 RZ3

 SECTION
 14

 BLOCK
 1

 CLASSIFICATION
 MID SIZE/LARGE

 HOUSING TYPE
 SINGLE DWELLING

C SG JZ CS 18/12/23 DO NOT SCALE OFF DRAWINGS. DIMENSIONS ARE IN METRES. INFORMATION ON THIS PLAN IS TO BE USED AS A GUIDE ONLY FOR THE DESIGN PROCESS. APPROVED EDP PLANNING CONTROLS NEED TO BE OFFICEWORK DAGMNST DISTRICT DECLARATIONSPECIFICATION. PLANS TO BE READ IN CONJUNCTON WITH ELOCK DISCLOSURE PLANS AND THE GUNNIDERRY DESIGN REQUIREMENTS TO COMPIRE ALL CURRENT CONTROLS PERTAINING TO YOUR BLOCK.