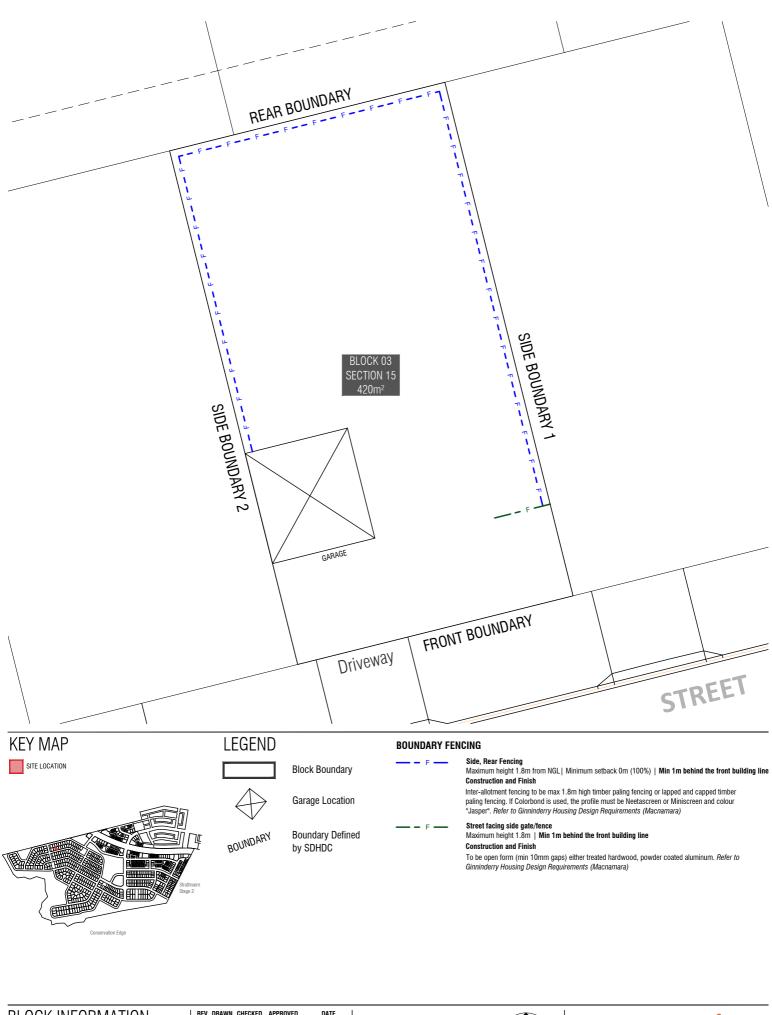

**BLOCK PLANNING CONTROLS FENCING CONTROLS PLAN** 

10

GINNINDERRY DESIGN REQUIREMENTS TO CONFIRM ALL CURRENT CONTROLS PERTAINING TO YOUR BLOCK.

0

CLASSIFICATION

HOUSING TYPE

LARGE BLOCK

SINGLE DWELLING

scale 1:250 @A4

0

| BLOCK INFORMATION                                                   | REV         DRAWN         CHECKED         APPROVED         DATE           B         DZ         DZ         CS         14/12/23                                                                                                                     |                    |    | ×                                                |
|---------------------------------------------------------------------|---------------------------------------------------------------------------------------------------------------------------------------------------------------------------------------------------------------------------------------------------|--------------------|----|--------------------------------------------------|
| STAGE 1D<br>ZONE RZ3<br>SECTION 15                                  | DO NOT SCALE OFF DRAWINGS. DIMENSIONS ARE IN METRES.<br>INFORMATION ON THIS PLAN IS TO BE USED AS A GUIDE ONLY<br>FOR THE DESIGN PROCESS. APPROVED EDP PLANNING                                                                                   | scale<br>1:200 @A4 |    | Ginninderry                                      |
| BLOCK 03<br>CLASSIFICATION MID-SIZE<br>HOUSING TYPE SINGLE DWELLING | CONTROLS NEED TO BE CHECKED AGAINST DISTRICT<br>DECLARATION/SPECIFICATION, PLANS TO BE READ IN<br>CONJUNCTION WITH BLOCK DISCLOSURE PLANS AND THE<br>GINNINDERRY DESIGN REQUIREMENTS TO CONFIRM ALL<br>CURRENT CONTROLS PERTAINING TO YOUR BLOCK. |                    | 10 | BLOCK PLANNING CONTROLS<br>Fencing Controls Plan |