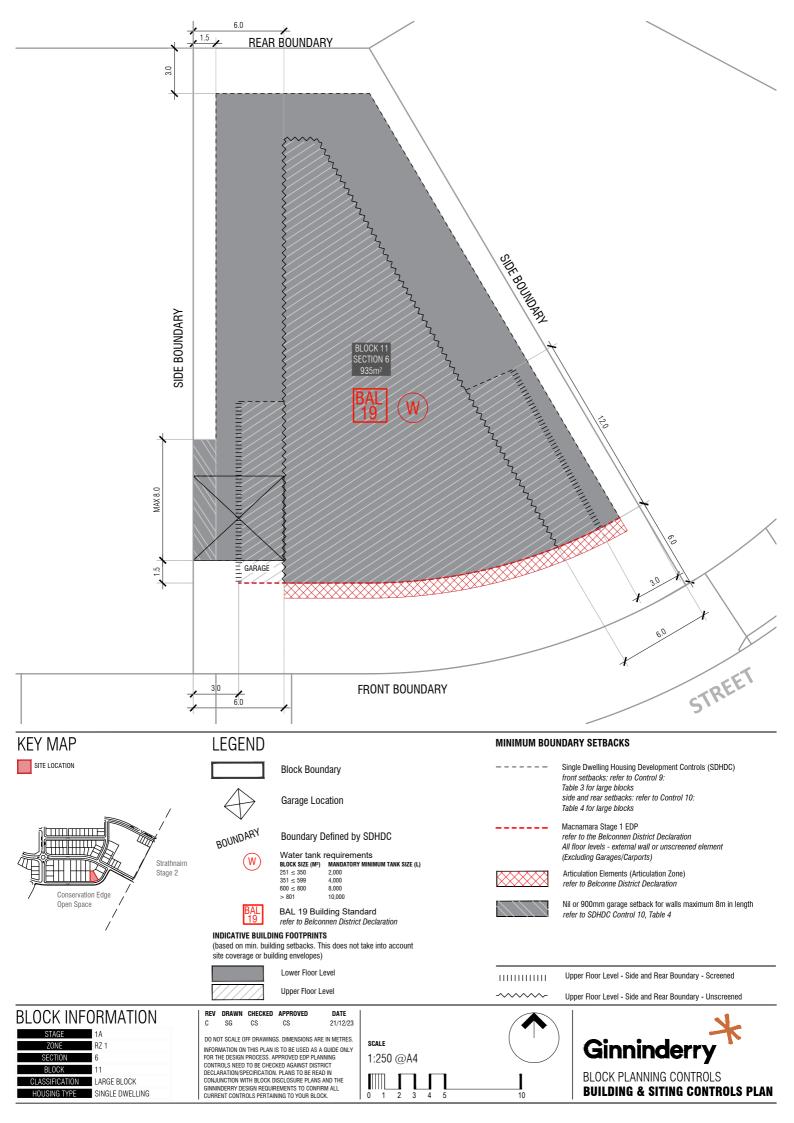

## **Macnamara Land Ready Price List**

| 0  |    |     | Price     | Typology  | Zoning | Date range for settlement |
|----|----|-----|-----------|-----------|--------|---------------------------|
| 6  | 6  | 770 | \$674,000 | Signature | RZ1    | Land ready                |
| 6  | 11 | 935 | \$804,000 | Edge      | RZ1    | Land ready                |
| 7  | 1  | 558 | \$580,000 | Classic   | RZ3    | Land ready                |
| 8  | 14 | 547 | \$585,000 | Classic   | RZ3    | Land ready                |
| 13 | 5  | 560 | \$615,000 | Classic   | RZ3    | Land ready                |
| 13 | 7  | 439 | \$538,125 | Courtyard | RZ3    | Land ready                |
| 13 | 9  | 548 | \$604,750 | Classic   | RZ3    | Land ready                |
| 13 | 14 | 504 | \$563,750 | Classic   | RZ3    | Land ready                |
| 14 | 1  | 527 | \$574,000 | Classic   | RZ3    | Land ready                |
| 14 | 9  | 560 | \$615,000 | Classic   | RZ3    | Land ready                |
| 14 | 14 | 439 | \$538,125 | Courtyard | RZ3    | Land Ready                |
| 15 | 3  | 420 | \$522,750 | Courtyard | RZ3    | Land ready                |