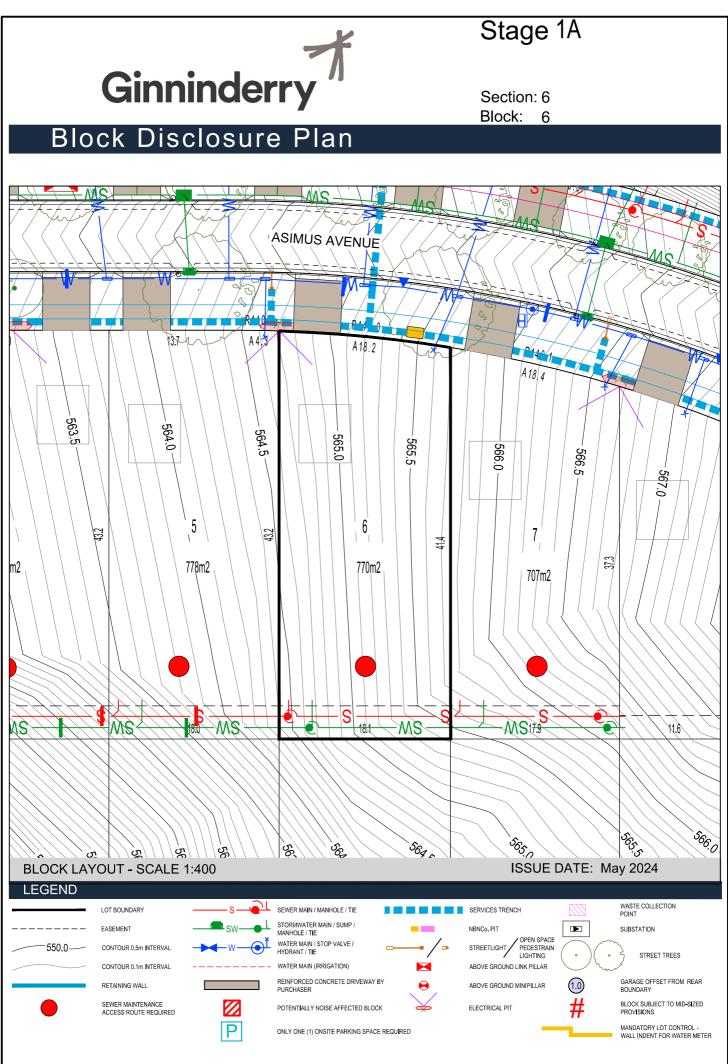

Stage 1A

## Ginninderry

Section: 6

# **Block Disclosure Plans**

Macnamara Land Release

| Numeric Section | Numeric Block | Size m <sup>2</sup> | Price     | Typology  | Zoning | Date range for settlement |
|-----------------|---------------|---------------------|-----------|-----------|--------|---------------------------|
| 6               | 6             | 770                 | \$674,000 | Signature | RZ1    | Land ready                |
| 6               | 11            | 935                 | \$804,000 | Edge      | RZ1    | Land ready                |
| 7               | 1             | 558                 | \$580,000 | Classic   | RZ3    | Land ready                |
| 8               | 14            | 547                 | \$585,000 | Classic   | RZ3    | Land ready                |
| 13              | 5             | 560                 | \$615,000 | Classic   | RZ3    | Land ready                |
| 13              | 7             | 439                 | \$538,125 | Courtyard | RZ3    | Land ready                |
| 13              | 9             | 548                 | \$604,750 | Classic   | RZ3    | Land ready                |
| 13              | 10            | 575                 | \$620,125 | Signature | RZ3    | Land ready                |
| 13              | 11            | 575                 | \$620,125 | Signature | RZ3    | Land ready                |
| 13              | 14            | 504                 | \$563,750 | Classic   | RZ3    | Land ready                |
| 13              | 43            | 505                 | \$563,750 | Classic   | RZ3    | Land ready                |
| 13              | 44            | 649                 | \$640,625 | Signature | RZ3    | Land ready                |
| 14              | 1             | 527                 | \$574,000 | Classic   | RZ3    | Land ready                |
| 14              | 9             | 560                 | \$615,000 | Classic   | RZ3    | Land ready                |
| 15              | 3             | 420                 | \$522,750 | Courtyard | RZ3    | Land ready                |
| 15              | 7             | 560                 | \$599,625 | Classic   | RZ3    | Land ready                |
| 15              | 8             | 504                 | \$553,500 | Classic   | RZ3    | Land ready                |
| 15              | 9             | 504                 | \$553,500 | Classic   | RZ3    | Land ready                |
|                 |               |                     |           |           |        |                           |