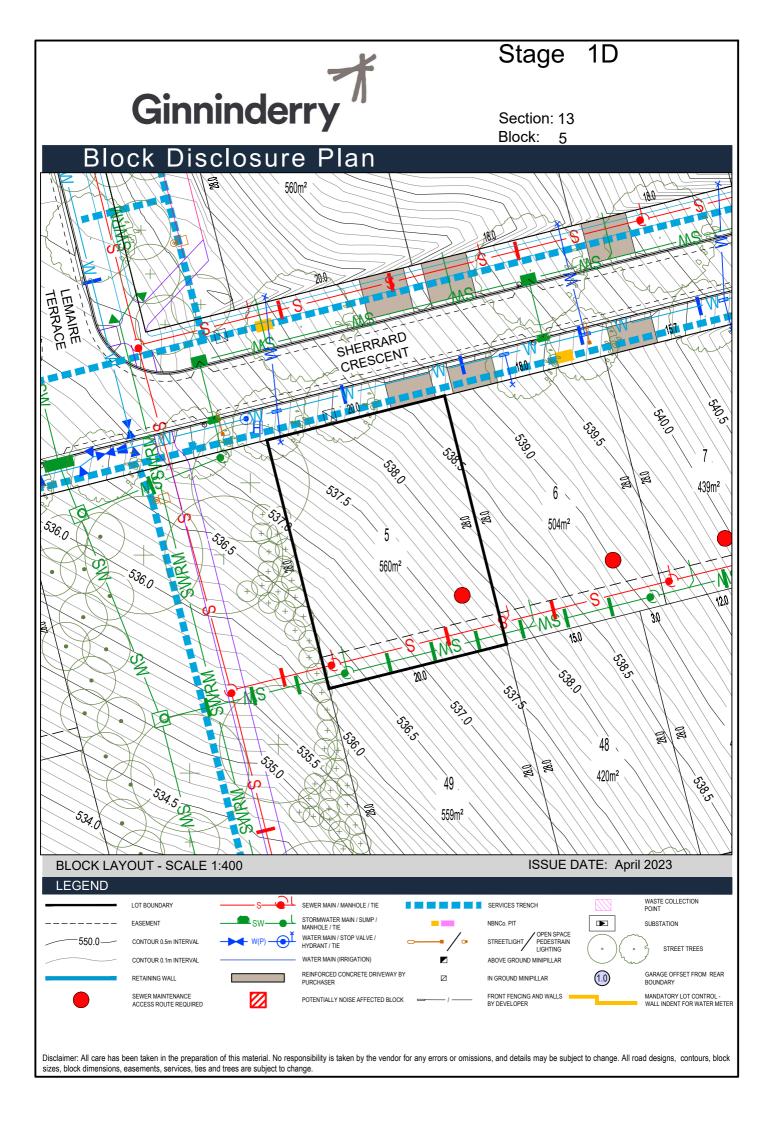

# **Block Disclosure Plans**

Macnamara Land Release

| Numeric Section | Numeric Block | Size m <sup>2</sup> | Price     | Typology  | Zoning | Date range for settlement |
|-----------------|---------------|---------------------|-----------|-----------|--------|---------------------------|
| 6               | 6             | 770                 | \$674,000 | Signature | RZ1    | Land ready                |
| 6               | 11            | 935                 | \$804,000 | Edge      | RZ1    | Land ready                |
| 7               | 1             | 558                 | \$580,000 | Classic   | RZ3    | Land ready                |
| 8               | 14            | 547                 | \$585,000 | Classic   | RZ3    | Land ready                |
| 13              | 5             | 560                 | \$615,000 | Classic   | RZ3    | Land ready                |
| 13              | 7             | 439                 | \$538,125 | Courtyard | RZ3    | Land ready                |
| 13              | 9             | 548                 | \$604,750 | Classic   | RZ3    | Land ready                |
| 13              | 10            | 575                 | \$620,125 | Signature | RZ3    | Land ready                |
| 13              | 11            | 575                 | \$620,125 | Signature | RZ3    | Land ready                |
| 13              | 14            | 504                 | \$563,750 | Classic   | RZ3    | Land ready                |
| 13              | 43            | 505                 | \$563,750 | Classic   | RZ3    | Land ready                |
| 13              | 44            | 649                 | \$640,625 | Signature | RZ3    | Land ready                |
| 14              | 1             | 527                 | \$574,000 | Classic   | RZ3    | Land ready                |
| 14              | 9             | 560                 | \$615,000 | Classic   | RZ3    | Land ready                |
| 15              | 3             | 420                 | \$522,750 | Courtyard | RZ3    | Land ready                |
| 15              | 7             | 560                 | \$599,625 | Classic   | RZ3    | Land ready                |
| 15              | 8             | 504                 | \$553,500 | Classic   | RZ3    | Land ready                |
| 15              | 9             | 504                 | \$553,500 | Classic   | RZ3    | Land ready                |
|                 |               |                     |           |           |        |                           |