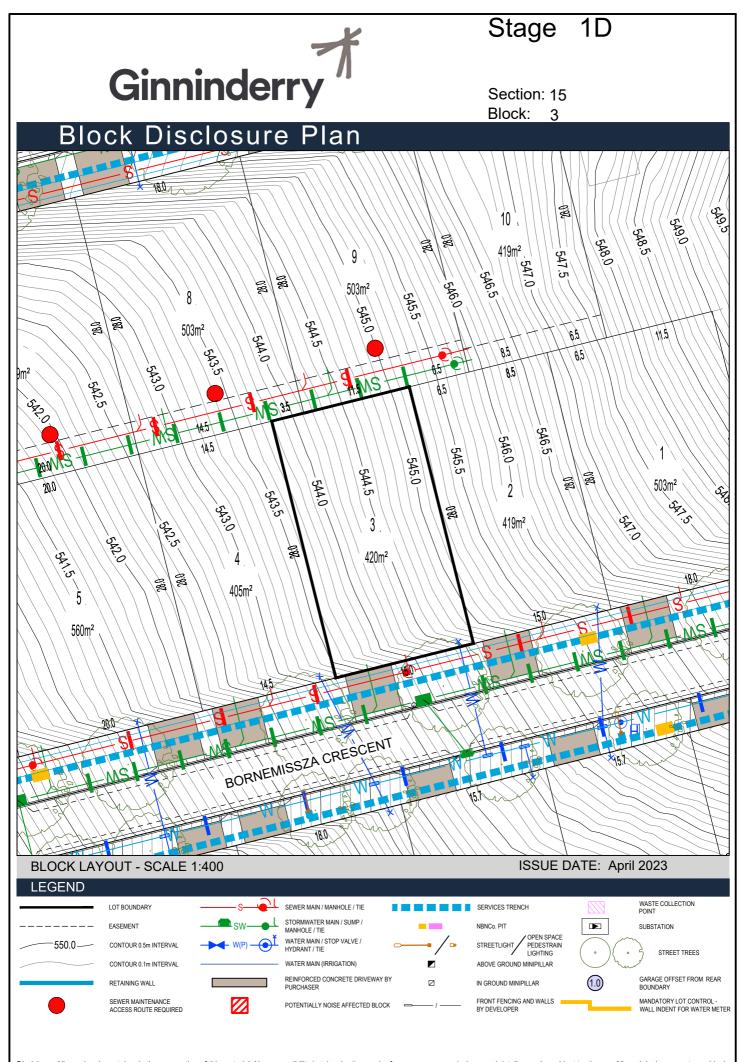

# **Block Disclosure Plans**

Macnamara Land Release

| Numeric Section | Numeric Block | Size m <sup>2</sup> | Price     | Typology  | Zoning | Date range for settlement |
|-----------------|---------------|---------------------|-----------|-----------|--------|---------------------------|
| 6               | 6             | 770                 | \$674,000 | Signature | RZ1    | Land ready                |
| 6               | 11            | 935                 | \$804,000 | Edge      | RZ1    | Land ready                |
| 7               | 1             | 558                 | \$580,000 | Classic   | RZ3    | Land ready                |
| 8               | 14            | 547                 | \$585,000 | Classic   | RZ3    | Land ready                |
| 13              | 5             | 560                 | \$615,000 | Classic   | RZ3    | Land ready                |
| 13              | 7             | 439                 | \$538,125 | Courtyard | RZ3    | Land ready                |
| 13              | 9             | 548                 | \$604,750 | Classic   | RZ3    | Land ready                |
| 13              | 10            | 575                 | \$620,125 | Signature | RZ3    | Land ready                |
| 13              | 11            | 575                 | \$620,125 | Signature | RZ3    | Land ready                |
| 13              | 14            | 504                 | \$563,750 | Classic   | RZ3    | Land ready                |
| 13              | 43            | 505                 | \$563,750 | Classic   | RZ3    | Land ready                |
| 13              | 44            | 649                 | \$640,625 | Signature | RZ3    | Land ready                |
| 14              | 1             | 527                 | \$574,000 | Classic   | RZ3    | Land ready                |
| 14              | 9             | 560                 | \$615,000 | Classic   | RZ3    | Land ready                |
| 15              | 3             | 420                 | \$522,750 | Courtyard | RZ3    | Land ready                |
| 15              | 7             | 560                 | \$599,625 | Classic   | RZ3    | Land ready                |
| 15              | 8             | 504                 | \$553,500 | Classic   | RZ3    | Land ready                |
| 15              | 9             | 504                 | \$553,500 | Classic   | RZ3    | Land ready                |
|                 |               |                     |           |           |        |                           |