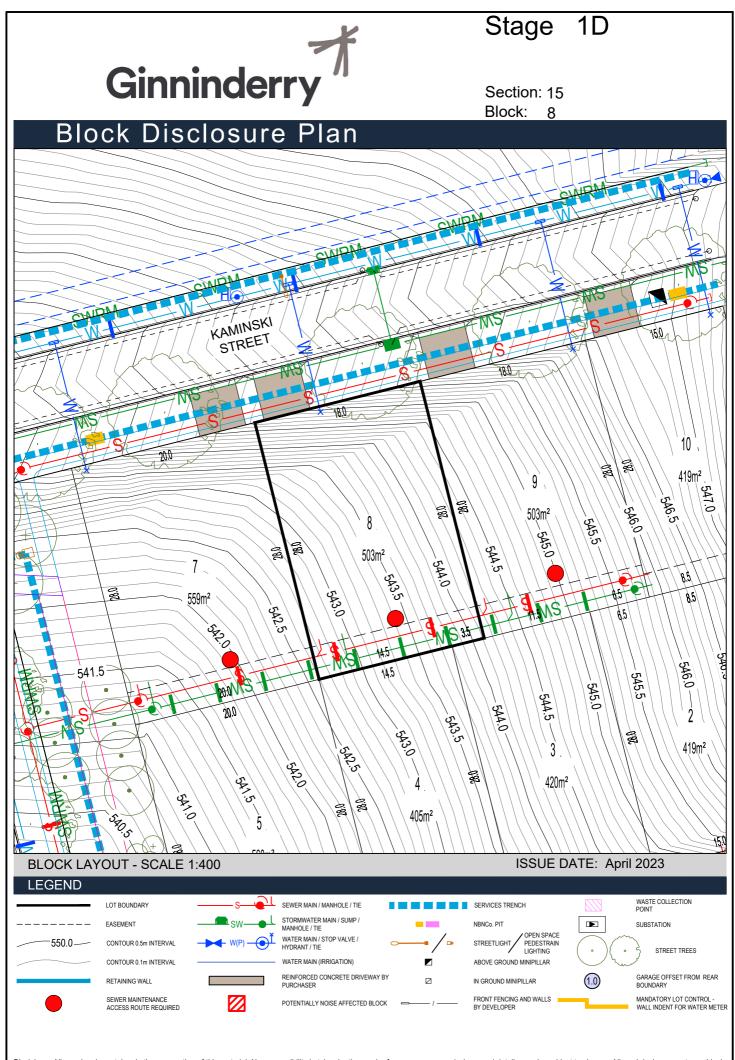

# **Block Disclosure Plans**

Macnamara Land Release

| Numeric Section | Numeric Block | Size m <sup>2</sup> | Price     | Typology  | Zoning | Date range for settlement |
|-----------------|---------------|---------------------|-----------|-----------|--------|---------------------------|
| 6               | 6             | 770                 | \$674,000 | Signature | RZ1    | Land ready                |
| 6               | 11            | 935                 | \$804,000 | Edge      | RZ1    | Land ready                |
| 7               | 1             | 558                 | \$580,000 | Classic   | RZ3    | Land ready                |
| 8               | 14            | 547                 | \$585,000 | Classic   | RZ3    | Land ready                |
| 13              | 5             | 560                 | \$615,000 | Classic   | RZ3    | Land ready                |
| 13              | 7             | 439                 | \$538,125 | Courtyard | RZ3    | Land ready                |
| 13              | 9             | 548                 | \$604,750 | Classic   | RZ3    | Land ready                |
| 13              | 10            | 575                 | \$620,125 | Signature | RZ3    | Land ready                |
| 13              | 11            | 575                 | \$620,125 | Signature | RZ3    | Land ready                |
| 13              | 14            | 504                 | \$563,750 | Classic   | RZ3    | Land ready                |
| 13              | 43            | 505                 | \$563,750 | Classic   | RZ3    | Land ready                |
| 13              | 44            | 649                 | \$640,625 | Signature | RZ3    | Land ready                |
| 14              | 1             | 527                 | \$574,000 | Classic   | RZ3    | Land ready                |
| 14              | 9             | 560                 | \$615,000 | Classic   | RZ3    | Land ready                |
| 15              | 3             | 420                 | \$522,750 | Courtyard | RZ3    | Land ready                |
| 15              | 7             | 560                 | \$599,625 | Classic   | RZ3    | Land ready                |
| 15              | 8             | 504                 | \$553,500 | Classic   | RZ3    | Land ready                |
| 15              | 9             | 504                 | \$553,500 | Classic   | RZ3    | Land ready                |
|                 |               |                     |           |           |        |                           |