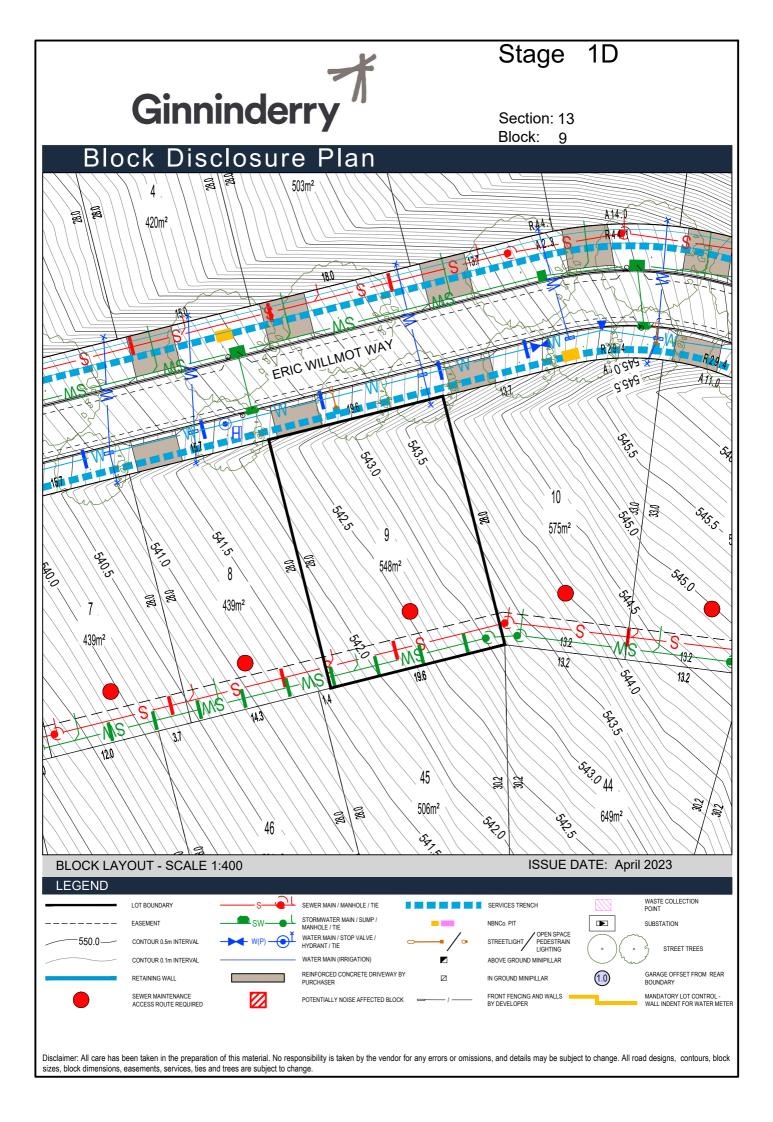

# **Block Disclosure Plans**

Macnamara Land Release

| Numeric Section | Numeric Block | Size m <sup>2</sup> | Price     | Typology  | Zoning | Date range for settlement |
|-----------------|---------------|---------------------|-----------|-----------|--------|---------------------------|
| 6               | 6             | 770                 | \$674,000 | Signature | RZ1    | Land ready                |
| 6               | 11            | 935                 | \$804,000 | Edge      | RZ1    | Land ready                |
| 7               | 1             | 558                 | \$580,000 | Classic   | RZ3    | Land ready                |
| 8               | 14            | 547                 | \$585,000 | Classic   | RZ3    | Land ready                |
| 13              | 5             | 560                 | \$615,000 | Classic   | RZ3    | Land ready                |
| 13              | 7             | 439                 | \$538,125 | Courtyard | RZ3    | Land ready                |
| 13              | 9             | 548                 | \$604,750 | Classic   | RZ3    | Land ready                |
| 13              | 10            | 575                 | \$620,125 | Signature | RZ3    | Land ready                |
| 13              | 11            | 575                 | \$620,125 | Signature | RZ3    | Land ready                |
| 13              | 14            | 504                 | \$563,750 | Classic   | RZ3    | Land ready                |
| 13              | 43            | 505                 | \$563,750 | Classic   | RZ3    | Land ready                |
| 13              | 44            | 649                 | \$640,625 | Signature | RZ3    | Land ready                |
| 14              | 1             | 527                 | \$574,000 | Classic   | RZ3    | Land ready                |
| 14              | 9             | 560                 | \$615,000 | Classic   | RZ3    | Land ready                |
| 15              | 3             | 420                 | \$522,750 | Courtyard | RZ3    | Land ready                |
| 15              | 7             | 560                 | \$599,625 | Classic   | RZ3    | Land ready                |
| 15              | 8             | 504                 | \$553,500 | Classic   | RZ3    | Land ready                |
| 15              | 9             | 504                 | \$553,500 | Classic   | RZ3    | Land ready                |
|                 |               |                     |           |           |        |                           |