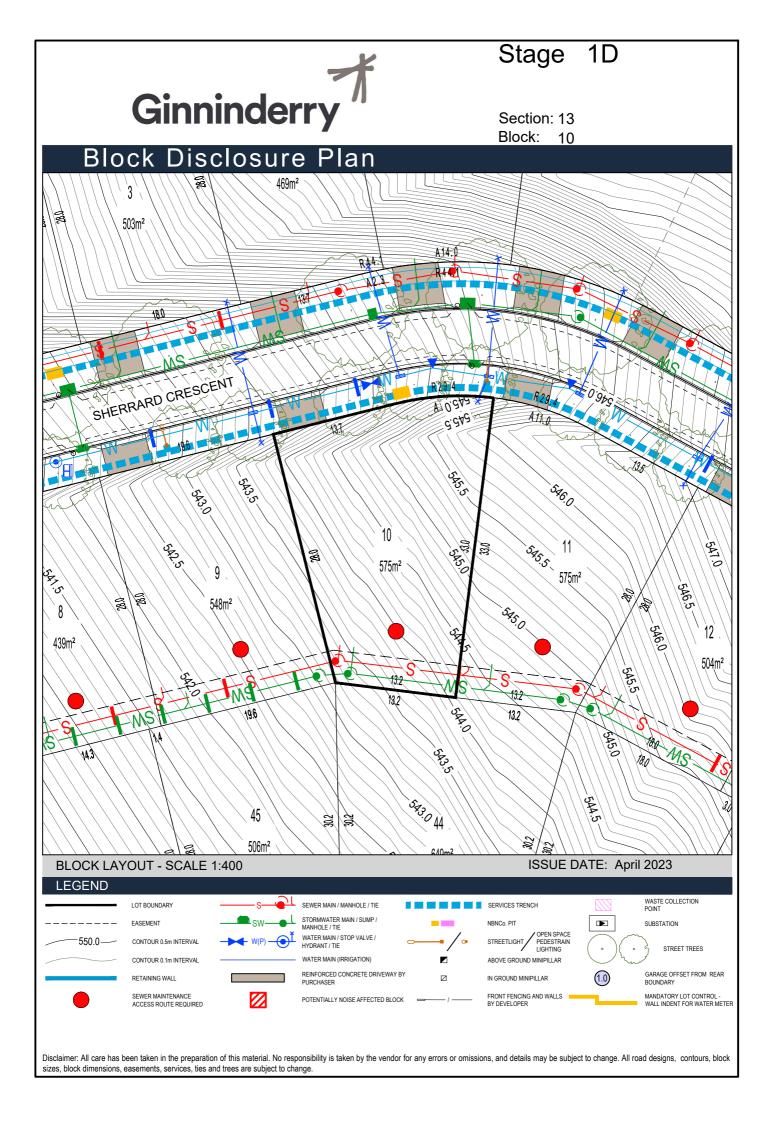

# **Block Disclosure Plans**

Macnamara Land Release

| Numeric Section | Numeric Block | Size m <sup>2</sup> | Price     | Typology  | Zoning | Date range for settlement |
|-----------------|---------------|---------------------|-----------|-----------|--------|---------------------------|
| 6               | 6             | 770                 | \$674,000 | Signature | RZ1    | Land ready                |
| 6               | 11            | 935                 | \$804,000 | Edge      | RZ1    | Land ready                |
| 7               | 1             | 558                 | \$580,000 | Classic   | RZ3    | Land ready                |
| 8               | 14            | 547                 | \$585,000 | Classic   | RZ3    | Land ready                |
| 13              | 5             | 560                 | \$615,000 | Classic   | RZ3    | Land ready                |
| 13              | 7             | 439                 | \$538,125 | Courtyard | RZ3    | Land ready                |
| 13              | 9             | 548                 | \$604,750 | Classic   | RZ3    | Land ready                |
| 13              | 10            | 575                 | \$620,125 | Signature | RZ3    | Land ready                |
| 13              | 11            | 575                 | \$620,125 | Signature | RZ3    | Land ready                |
| 13              | 14            | 504                 | \$563,750 | Classic   | RZ3    | Land ready                |
| 13              | 43            | 505                 | \$563,750 | Classic   | RZ3    | Land ready                |
| 13              | 44            | 649                 | \$640,625 | Signature | RZ3    | Land ready                |
| 14              | 1             | 527                 | \$574,000 | Classic   | RZ3    | Land ready                |
| 14              | 9             | 560                 | \$615,000 | Classic   | RZ3    | Land ready                |
| 15              | 3             | 420                 | \$522,750 | Courtyard | RZ3    | Land ready                |
| 15              | 7             | 560                 | \$599,625 | Classic   | RZ3    | Land ready                |
| 15              | 8             | 504                 | \$553,500 | Classic   | RZ3    | Land ready                |
| 15              | 9             | 504                 | \$553,500 | Classic   | RZ3    | Land ready                |
|                 |               |                     |           |           |        |                           |