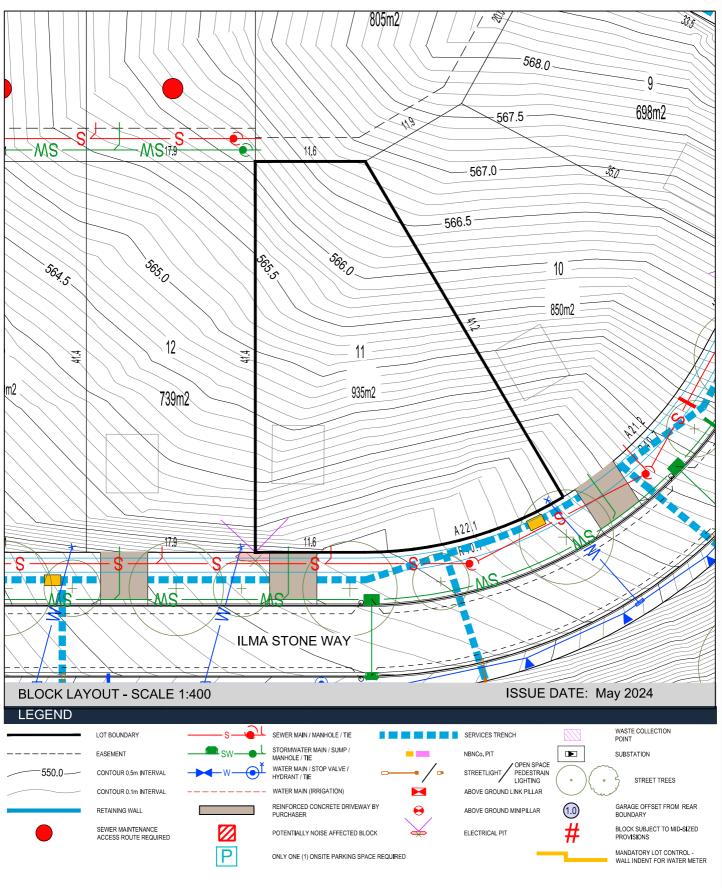

### Ginninderry

Section: 7

### Block Disclosure Plan

Block: 1

Ginninderry

Stage 1A

Section: 8 Block: 14

# **Block Disclosure Plans**

Macnamara Land Release

| Numeric Section | Numeric Block | Size m <sup>2</sup> | Price     | Typology  | Zoning | Date range for settlement |
|-----------------|---------------|---------------------|-----------|-----------|--------|---------------------------|
| 6               | 6             | 770                 | \$674,000 | Signature | RZ1    | Land ready                |
| 6               | 11            | 935                 | \$804,000 | Edge      | RZ1    | Land ready                |
| 7               | 1             | 558                 | \$580,000 | Classic   | RZ3    | Land ready                |
| 8               | 14            | 547                 | \$585,000 | Classic   | RZ3    | Land ready                |
| 13              | 5             | 560                 | \$615,000 | Classic   | RZ3    | Land ready                |
| 13              | 7             | 439                 | \$538,125 | Courtyard | RZ3    | Land ready                |
| 13              | 9             | 548                 | \$604,750 | Classic   | RZ3    | Land ready                |
| 13              | 10            | 575                 | \$620,125 | Signature | RZ3    | Land ready                |
| 13              | 11            | 575                 | \$620,125 | Signature | RZ3    | Land ready                |
| 13              | 14            | 504                 | \$563,750 | Classic   | RZ3    | Land ready                |
| 13              | 43            | 505                 | \$563,750 | Classic   | RZ3    | Land ready                |
| 13              | 44            | 649                 | \$640,625 | Signature | RZ3    | Land ready                |
| 14              | 1             | 527                 | \$574,000 | Classic   | RZ3    | Land ready                |
| 14              | 9             | 560                 | \$615,000 | Classic   | RZ3    | Land ready                |
| 15              | 3             | 420                 | \$522,750 | Courtyard | RZ3    | Land ready                |
| 15              | 7             | 560                 | \$599,625 | Classic   | RZ3    | Land ready                |
| 15              | 8             | 504                 | \$553,500 | Classic   | RZ3    | Land ready                |
| 15              | 9             | 504                 | \$553,500 | Classic   | RZ3    | Land ready                |
|                 |               |                     |           |           |        |                           |