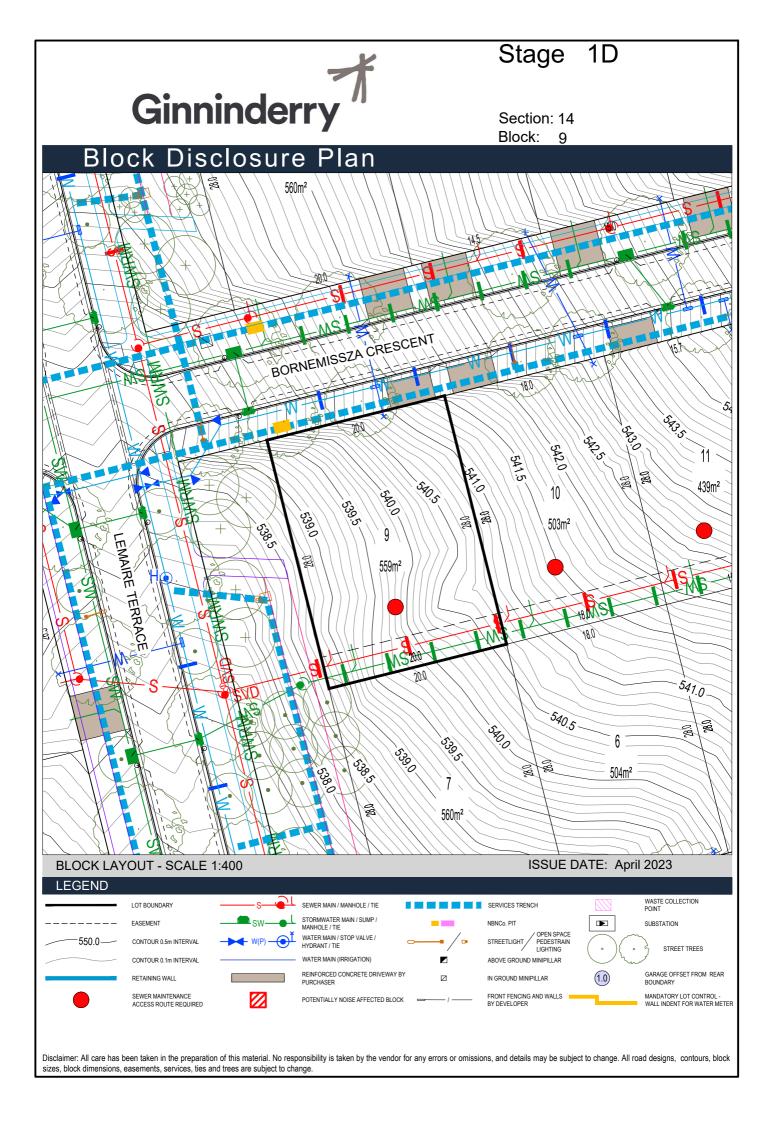

# **Block Disclosure Plans**

Macnamara Land Release

| Numeric Section | Numeric Block | Size m <sup>2</sup> | Price     | Typology  | Zoning | Date range for settlement |
|-----------------|---------------|---------------------|-----------|-----------|--------|---------------------------|
| 6               | 6             | 770                 | \$674,000 | Signature | RZ1    | Land ready                |
| 6               | 11            | 935                 | \$804,000 | Edge      | RZ1    | Land ready                |
| 7               | 1             | 558                 | \$580,000 | Classic   | RZ3    | Land ready                |
| 8               | 14            | 547                 | \$585,000 | Classic   | RZ3    | Land ready                |
| 13              | 5             | 560                 | \$615,000 | Classic   | RZ3    | Land ready                |
| 13              | 7             | 439                 | \$538,125 | Courtyard | RZ3    | Land ready                |
| 13              | 9             | 548                 | \$604,750 | Classic   | RZ3    | Land ready                |
| 13              | 10            | 575                 | \$620,125 | Signature | RZ3    | Land ready                |
| 13              | 11            | 575                 | \$620,125 | Signature | RZ3    | Land ready                |
| 13              | 14            | 504                 | \$563,750 | Classic   | RZ3    | Land ready                |
| 13              | 43            | 505                 | \$563,750 | Classic   | RZ3    | Land ready                |
| 13              | 44            | 649                 | \$640,625 | Signature | RZ3    | Land ready                |
| 14              | 1             | 527                 | \$574,000 | Classic   | RZ3    | Land ready                |
| 14              | 9             | 560                 | \$615,000 | Classic   | RZ3    | Land ready                |
| 15              | 3             | 420                 | \$522,750 | Courtyard | RZ3    | Land ready                |
| 15              | 7             | 560                 | \$599,625 | Classic   | RZ3    | Land ready                |
| 15              | 8             | 504                 | \$553,500 | Classic   | RZ3    | Land ready                |
| 15              | 9             | 504                 | \$553,500 | Classic   | RZ3    | Land ready                |
|                 |               |                     |           |           |        |                           |