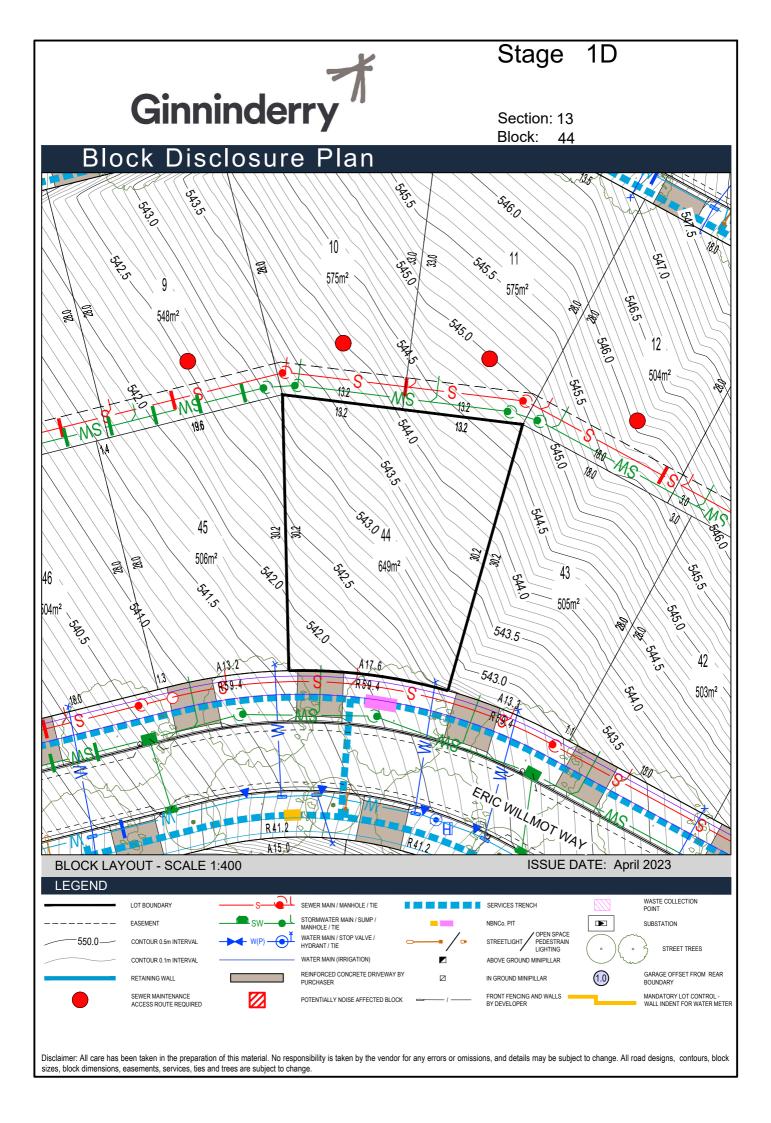

# **Block Disclosure Plans**

Macnamara Land Release

| Numeric Section | Numeric Block | Size m <sup>2</sup> | Price     | Typology  | Zoning | Date range for settlement |
|-----------------|---------------|---------------------|-----------|-----------|--------|---------------------------|
| 6               | 6             | 770                 | \$674,000 | Signature | RZ1    | Land ready                |
| 6               | 11            | 935                 | \$804,000 | Edge      | RZ1    | Land ready                |
| 7               | 1             | 558                 | \$580,000 | Classic   | RZ3    | Land ready                |
| 8               | 14            | 547                 | \$585,000 | Classic   | RZ3    | Land ready                |
| 13              | 5             | 560                 | \$615,000 | Classic   | RZ3    | Land ready                |
| 13              | 7             | 439                 | \$538,125 | Courtyard | RZ3    | Land ready                |
| 13              | 9             | 548                 | \$604,750 | Classic   | RZ3    | Land ready                |
| 13              | 10            | 575                 | \$620,125 | Signature | RZ3    | Land ready                |
| 13              | 11            | 575                 | \$620,125 | Signature | RZ3    | Land ready                |
| 13              | 14            | 504                 | \$563,750 | Classic   | RZ3    | Land ready                |
| 13              | 43            | 505                 | \$563,750 | Classic   | RZ3    | Land ready                |
| 13              | 44            | 649                 | \$640,625 | Signature | RZ3    | Land ready                |
| 14              | 1             | 527                 | \$574,000 | Classic   | RZ3    | Land ready                |
| 14              | 9             | 560                 | \$615,000 | Classic   | RZ3    | Land ready                |
| 15              | 3             | 420                 | \$522,750 | Courtyard | RZ3    | Land ready                |
| 15              | 7             | 560                 | \$599,625 | Classic   | RZ3    | Land ready                |
| 15              | 8             | 504                 | \$553,500 | Classic   | RZ3    | Land ready                |
| 15              | 9             | 504                 | \$553,500 | Classic   | RZ3    | Land ready                |
|                 |               |                     |           |           |        |                           |