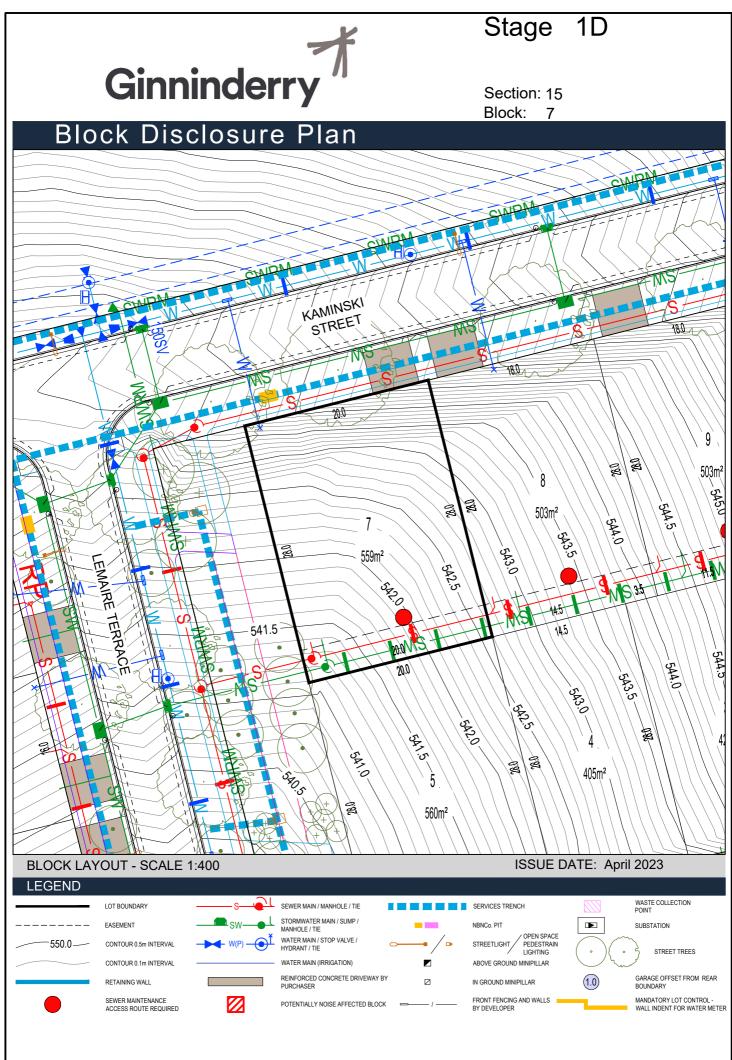

# **Block Disclosure Plans**

Macnamara Land Release

| Numeric Section | Numeric Block | Size m <sup>2</sup> | Price     | Typology  | Zoning | Date range for settlement |
|-----------------|---------------|---------------------|-----------|-----------|--------|---------------------------|
| 6               | 6             | 770                 | \$674,000 | Signature | RZ1    | Land ready                |
| 6               | 11            | 935                 | \$804,000 | Edge      | RZ1    | Land ready                |
| 7               | 1             | 558                 | \$580,000 | Classic   | RZ3    | Land ready                |
| 8               | 14            | 547                 | \$585,000 | Classic   | RZ3    | Land ready                |
| 13              | 5             | 560                 | \$615,000 | Classic   | RZ3    | Land ready                |
| 13              | 7             | 439                 | \$538,125 | Courtyard | RZ3    | Land ready                |
| 13              | 9             | 548                 | \$604,750 | Classic   | RZ3    | Land ready                |
| 13              | 10            | 575                 | \$620,125 | Signature | RZ3    | Land ready                |
| 13              | 11            | 575                 | \$620,125 | Signature | RZ3    | Land ready                |
| 13              | 14            | 504                 | \$563,750 | Classic   | RZ3    | Land ready                |
| 13              | 43            | 505                 | \$563,750 | Classic   | RZ3    | Land ready                |
| 13              | 44            | 649                 | \$640,625 | Signature | RZ3    | Land ready                |
| 14              | 1             | 527                 | \$574,000 | Classic   | RZ3    | Land ready                |
| 14              | 9             | 560                 | \$615,000 | Classic   | RZ3    | Land ready                |
| 15              | 3             | 420                 | \$522,750 | Courtyard | RZ3    | Land ready                |
| 15              | 7             | 560                 | \$599,625 | Classic   | RZ3    | Land ready                |
| 15              | 8             | 504                 | \$553,500 | Classic   | RZ3    | Land ready                |
| 15              | 9             | 504                 | \$553,500 | Classic   | RZ3    | Land ready                |
|                 |               |                     |           |           |        |                           |