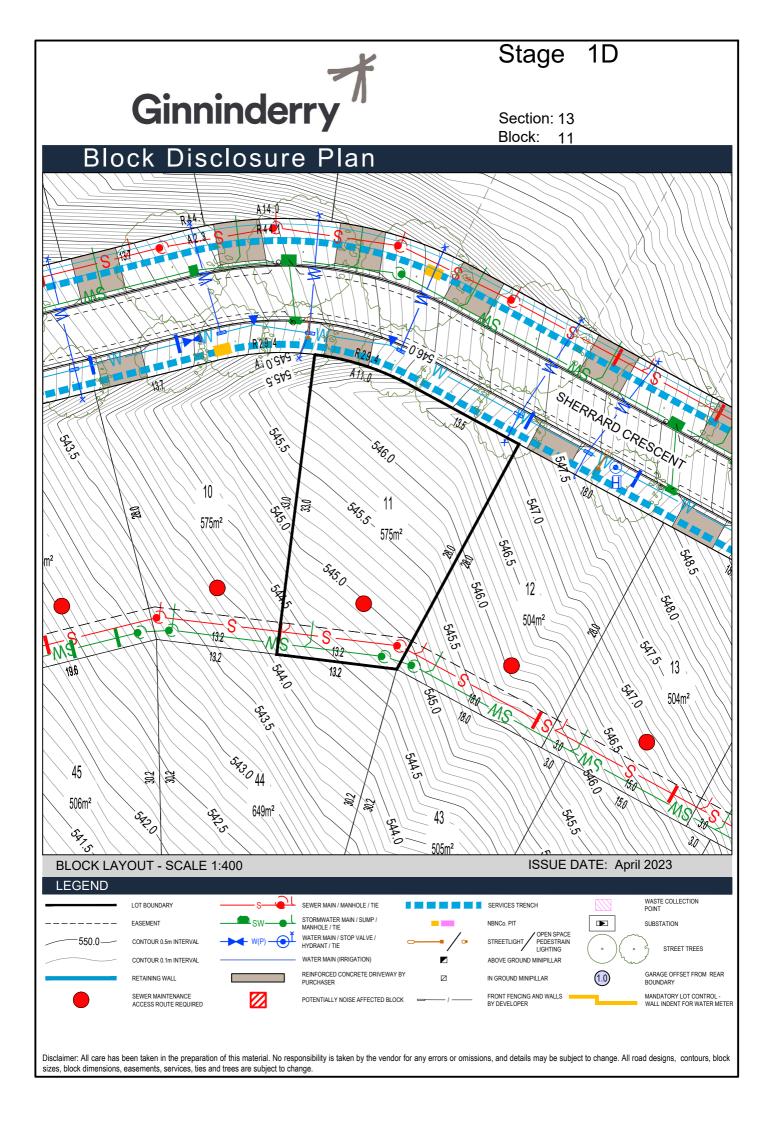

# **Block Disclosure Plans**

Macnamara Land Release

| Numeric Section | Numeric Block | Size m <sup>2</sup> | Price     | Typology  | Zoning | Date range for settlement |
|-----------------|---------------|---------------------|-----------|-----------|--------|---------------------------|
| 6               | 6             | 770                 | \$674,000 | Signature | RZ1    | Land ready                |
| 6               | 11            | 935                 | \$804,000 | Edge      | RZ1    | Land ready                |
| 7               | 1             | 558                 | \$580,000 | Classic   | RZ3    | Land ready                |
| 8               | 14            | 547                 | \$585,000 | Classic   | RZ3    | Land ready                |
| 13              | 5             | 560                 | \$615,000 | Classic   | RZ3    | Land ready                |
| 13              | 7             | 439                 | \$538,125 | Courtyard | RZ3    | Land ready                |
| 13              | 9             | 548                 | \$604,750 | Classic   | RZ3    | Land ready                |
| 13              | 10            | 575                 | \$620,125 | Signature | RZ3    | Land ready                |
| 13              | 11            | 575                 | \$620,125 | Signature | RZ3    | Land ready                |
| 13              | 14            | 504                 | \$563,750 | Classic   | RZ3    | Land ready                |
| 13              | 43            | 505                 | \$563,750 | Classic   | RZ3    | Land ready                |
| 13              | 44            | 649                 | \$640,625 | Signature | RZ3    | Land ready                |
| 14              | 1             | 527                 | \$574,000 | Classic   | RZ3    | Land ready                |
| 14              | 9             | 560                 | \$615,000 | Classic   | RZ3    | Land ready                |
| 15              | 3             | 420                 | \$522,750 | Courtyard | RZ3    | Land ready                |
| 15              | 7             | 560                 | \$599,625 | Classic   | RZ3    | Land ready                |
| 15              | 8             | 504                 | \$553,500 | Classic   | RZ3    | Land ready                |
| 15              | 9             | 504                 | \$553,500 | Classic   | RZ3    | Land ready                |
|                 |               |                     |           |           |        |                           |