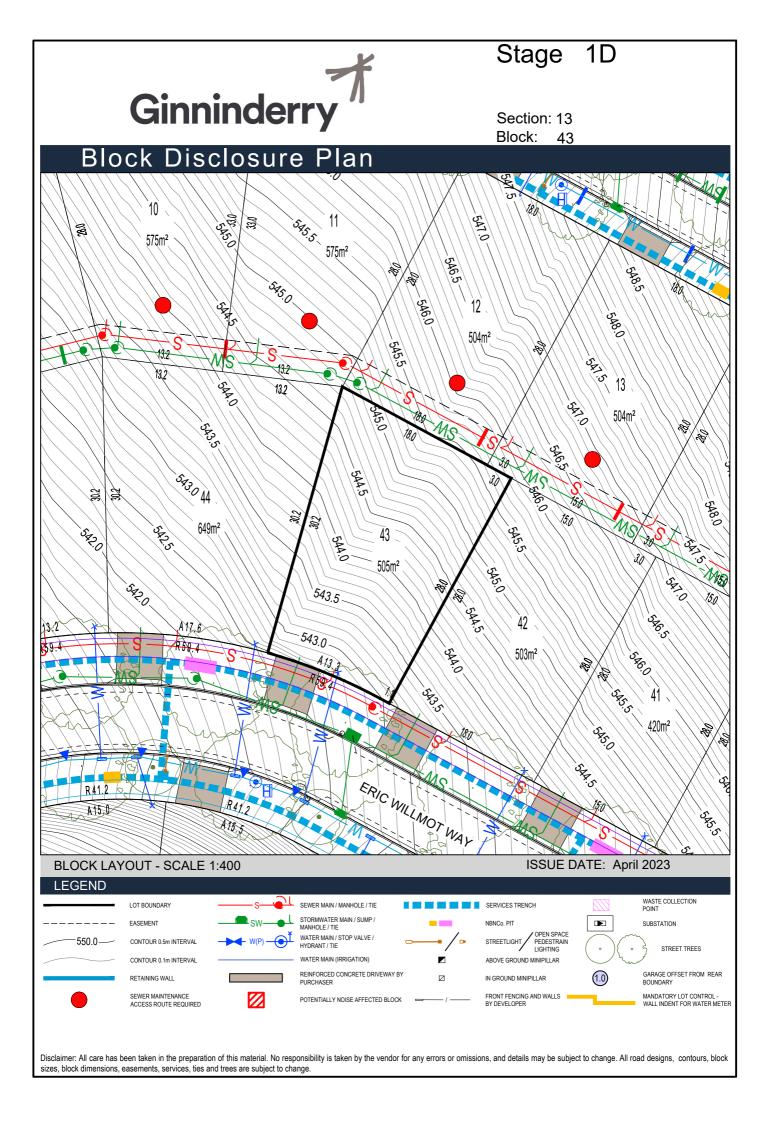

# **Block Disclosure Plans**

Macnamara Land Release

| Numeric Section | Numeric Block | Size m <sup>2</sup> | Price     | Typology  | Zoning | Date range for settlement |
|-----------------|---------------|---------------------|-----------|-----------|--------|---------------------------|
| 6               | 6             | 770                 | \$674,000 | Signature | RZ1    | Land ready                |
| 6               | 11            | 935                 | \$804,000 | Edge      | RZ1    | Land ready                |
| 7               | 1             | 558                 | \$580,000 | Classic   | RZ3    | Land ready                |
| 8               | 14            | 547                 | \$585,000 | Classic   | RZ3    | Land ready                |
| 13              | 5             | 560                 | \$615,000 | Classic   | RZ3    | Land ready                |
| 13              | 7             | 439                 | \$538,125 | Courtyard | RZ3    | Land ready                |
| 13              | 9             | 548                 | \$604,750 | Classic   | RZ3    | Land ready                |
| 13              | 10            | 575                 | \$620,125 | Signature | RZ3    | Land ready                |
| 13              | 11            | 575                 | \$620,125 | Signature | RZ3    | Land ready                |
| 13              | 14            | 504                 | \$563,750 | Classic   | RZ3    | Land ready                |
| 13              | 43            | 505                 | \$563,750 | Classic   | RZ3    | Land ready                |
| 13              | 44            | 649                 | \$640,625 | Signature | RZ3    | Land ready                |
| 14              | 1             | 527                 | \$574,000 | Classic   | RZ3    | Land ready                |
| 14              | 9             | 560                 | \$615,000 | Classic   | RZ3    | Land ready                |
| 15              | 3             | 420                 | \$522,750 | Courtyard | RZ3    | Land ready                |
| 15              | 7             | 560                 | \$599,625 | Classic   | RZ3    | Land ready                |
| 15              | 8             | 504                 | \$553,500 | Classic   | RZ3    | Land ready                |
| 15              | 9             | 504                 | \$553,500 | Classic   | RZ3    | Land ready                |
|                 |               |                     |           |           |        |                           |