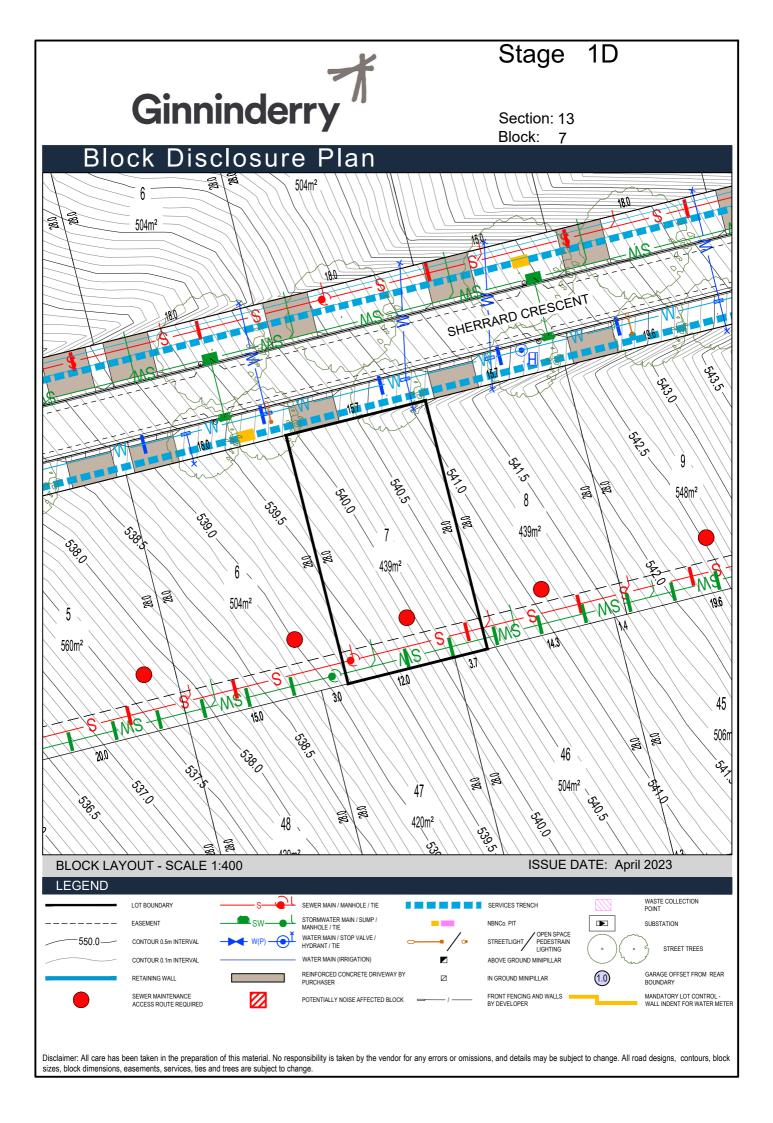

# **Block Disclosure Plans**

Macnamara Land Release

| Numeric Section | Numeric Block | Size m <sup>2</sup> | Price     | Typology  | Zoning | Date range for settlement |
|-----------------|---------------|---------------------|-----------|-----------|--------|---------------------------|
| 6               | 6             | 770                 | \$674,000 | Signature | RZ1    | Land ready                |
| 6               | 11            | 935                 | \$804,000 | Edge      | RZ1    | Land ready                |
| 7               | 1             | 558                 | \$580,000 | Classic   | RZ3    | Land ready                |
| 8               | 14            | 547                 | \$585,000 | Classic   | RZ3    | Land ready                |
| 13              | 5             | 560                 | \$615,000 | Classic   | RZ3    | Land ready                |
| 13              | 7             | 439                 | \$538,125 | Courtyard | RZ3    | Land ready                |
| 13              | 9             | 548                 | \$604,750 | Classic   | RZ3    | Land ready                |
| 13              | 10            | 575                 | \$620,125 | Signature | RZ3    | Land ready                |
| 13              | 11            | 575                 | \$620,125 | Signature | RZ3    | Land ready                |
| 13              | 14            | 504                 | \$563,750 | Classic   | RZ3    | Land ready                |
| 13              | 43            | 505                 | \$563,750 | Classic   | RZ3    | Land ready                |
| 13              | 44            | 649                 | \$640,625 | Signature | RZ3    | Land ready                |
| 14              | 1             | 527                 | \$574,000 | Classic   | RZ3    | Land ready                |
| 14              | 9             | 560                 | \$615,000 | Classic   | RZ3    | Land ready                |
| 15              | 3             | 420                 | \$522,750 | Courtyard | RZ3    | Land ready                |
| 15              | 7             | 560                 | \$599,625 | Classic   | RZ3    | Land ready                |
| 15              | 8             | 504                 | \$553,500 | Classic   | RZ3    | Land ready                |
| 15              | 9             | 504                 | \$553,500 | Classic   | RZ3    | Land ready                |
|                 |               |                     |           |           |        |                           |