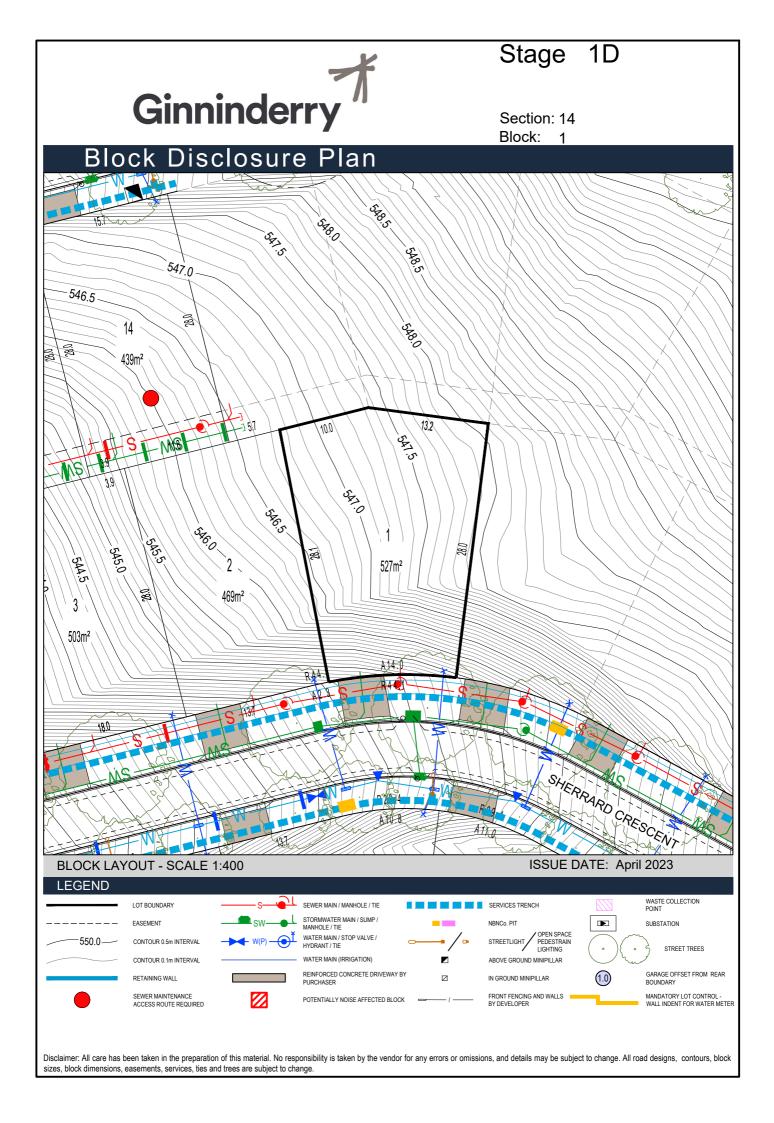

# **Block Disclosure Plans**

Macnamara Land Release

| Numeric Section | Numeric Block | Size m <sup>2</sup> | Price     | Typology  | Zoning | Date range for settlement |
|-----------------|---------------|---------------------|-----------|-----------|--------|---------------------------|
| 6               | 6             | 770                 | \$674,000 | Signature | RZ1    | Land ready                |
| 6               | 11            | 935                 | \$804,000 | Edge      | RZ1    | Land ready                |
| 7               | 1             | 558                 | \$580,000 | Classic   | RZ3    | Land ready                |
| 8               | 14            | 547                 | \$585,000 | Classic   | RZ3    | Land ready                |
| 13              | 5             | 560                 | \$615,000 | Classic   | RZ3    | Land ready                |
| 13              | 7             | 439                 | \$538,125 | Courtyard | RZ3    | Land ready                |
| 13              | 9             | 548                 | \$604,750 | Classic   | RZ3    | Land ready                |
| 13              | 10            | 575                 | \$620,125 | Signature | RZ3    | Land ready                |
| 13              | 11            | 575                 | \$620,125 | Signature | RZ3    | Land ready                |
| 13              | 14            | 504                 | \$563,750 | Classic   | RZ3    | Land ready                |
| 13              | 43            | 505                 | \$563,750 | Classic   | RZ3    | Land ready                |
| 13              | 44            | 649                 | \$640,625 | Signature | RZ3    | Land ready                |
| 14              | 1             | 527                 | \$574,000 | Classic   | RZ3    | Land ready                |
| 14              | 9             | 560                 | \$615,000 | Classic   | RZ3    | Land ready                |
| 15              | 3             | 420                 | \$522,750 | Courtyard | RZ3    | Land ready                |
| 15              | 7             | 560                 | \$599,625 | Classic   | RZ3    | Land ready                |
| 15              | 8             | 504                 | \$553,500 | Classic   | RZ3    | Land ready                |
| 15              | 9             | 504                 | \$553,500 | Classic   | RZ3    | Land ready                |
|                 |               |                     |           |           |        |                           |