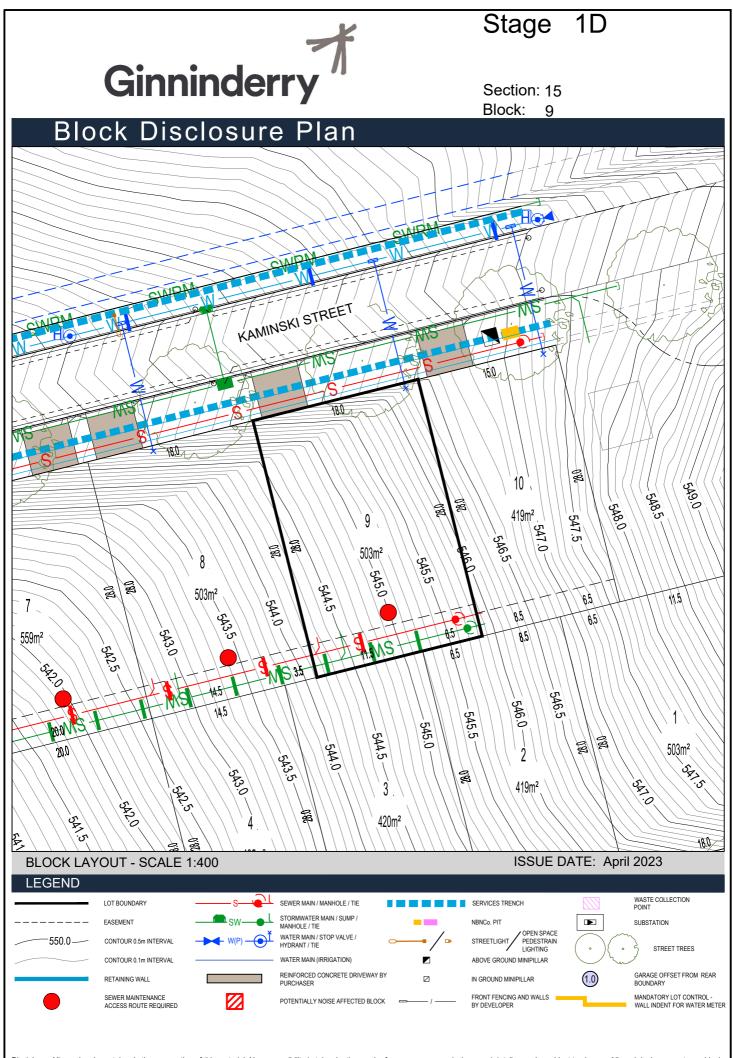

# **Block Disclosure Plans**

Macnamara Land Release

| Numeric Section | Numeric Block | Size m <sup>2</sup> | Price     | Typology  | Zoning | Date range for settlement |
|-----------------|---------------|---------------------|-----------|-----------|--------|---------------------------|
| 6               | 6             | 770                 | \$674,000 | Signature | RZ1    | Land ready                |
| 6               | 11            | 935                 | \$804,000 | Edge      | RZ1    | Land ready                |
| 7               | 1             | 558                 | \$580,000 | Classic   | RZ3    | Land ready                |
| 8               | 14            | 547                 | \$585,000 | Classic   | RZ3    | Land ready                |
| 13              | 5             | 560                 | \$615,000 | Classic   | RZ3    | Land ready                |
| 13              | 7             | 439                 | \$538,125 | Courtyard | RZ3    | Land ready                |
| 13              | 9             | 548                 | \$604,750 | Classic   | RZ3    | Land ready                |
| 13              | 10            | 575                 | \$620,125 | Signature | RZ3    | Land ready                |
| 13              | 11            | 575                 | \$620,125 | Signature | RZ3    | Land ready                |
| 13              | 14            | 504                 | \$563,750 | Classic   | RZ3    | Land ready                |
| 13              | 43            | 505                 | \$563,750 | Classic   | RZ3    | Land ready                |
| 13              | 44            | 649                 | \$640,625 | Signature | RZ3    | Land ready                |
| 14              | 1             | 527                 | \$574,000 | Classic   | RZ3    | Land ready                |
| 14              | 9             | 560                 | \$615,000 | Classic   | RZ3    | Land ready                |
| 15              | 3             | 420                 | \$522,750 | Courtyard | RZ3    | Land ready                |
| 15              | 7             | 560                 | \$599,625 | Classic   | RZ3    | Land ready                |
| 15              | 8             | 504                 | \$553,500 | Classic   | RZ3    | Land ready                |
| 15              | 9             | 504                 | \$553,500 | Classic   | RZ3    | Land ready                |
|                 |               |                     |           |           |        |                           |