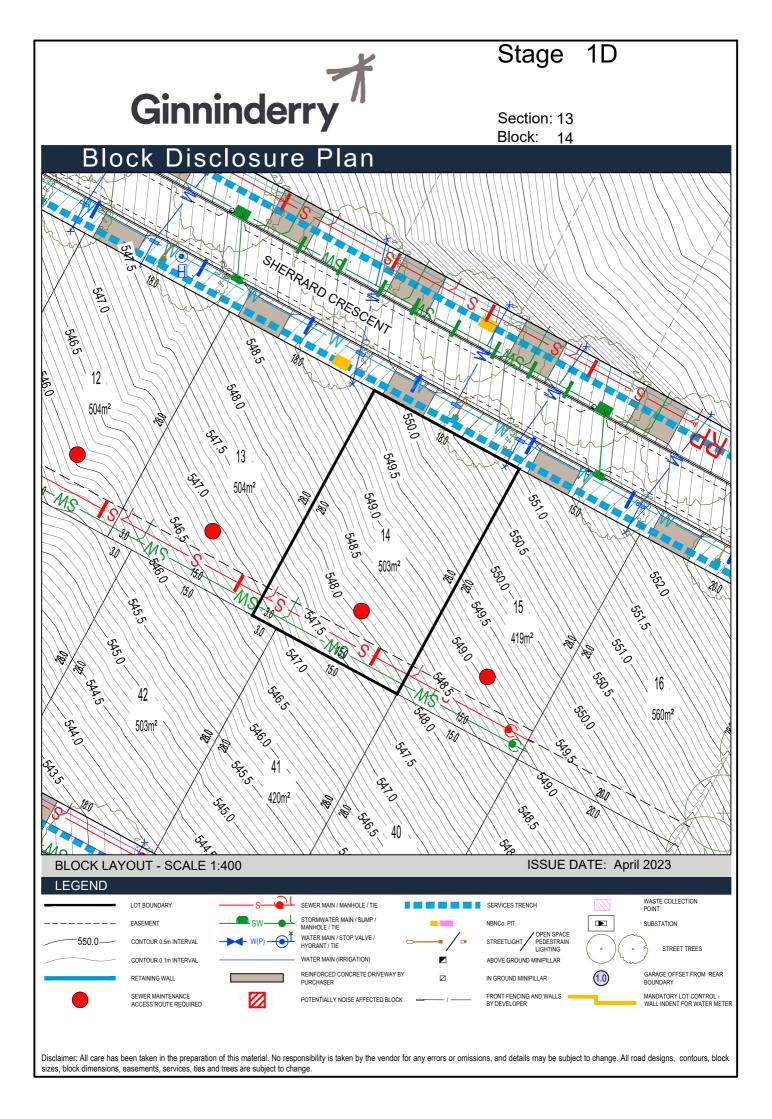

# **Block Disclosure Plans**

Macnamara Land Release

| Numeric Section | Numeric Block | Size m <sup>2</sup> | Price     | Typology  | Zoning | Date range for settlement |
|-----------------|---------------|---------------------|-----------|-----------|--------|---------------------------|
| 6               | 6             | 770                 | \$674,000 | Signature | RZ1    | Land ready                |
| 6               | 11            | 935                 | \$804,000 | Edge      | RZ1    | Land ready                |
| 7               | 1             | 558                 | \$580,000 | Classic   | RZ3    | Land ready                |
| 8               | 14            | 547                 | \$585,000 | Classic   | RZ3    | Land ready                |
| 13              | 5             | 560                 | \$615,000 | Classic   | RZ3    | Land ready                |
| 13              | 7             | 439                 | \$538,125 | Courtyard | RZ3    | Land ready                |
| 13              | 9             | 548                 | \$604,750 | Classic   | RZ3    | Land ready                |
| 13              | 10            | 575                 | \$620,125 | Signature | RZ3    | Land ready                |
| 13              | 11            | 575                 | \$620,125 | Signature | RZ3    | Land ready                |
| 13              | 14            | 504                 | \$563,750 | Classic   | RZ3    | Land ready                |
| 13              | 43            | 505                 | \$563,750 | Classic   | RZ3    | Land ready                |
| 13              | 44            | 649                 | \$640,625 | Signature | RZ3    | Land ready                |
| 14              | 1             | 527                 | \$574,000 | Classic   | RZ3    | Land ready                |
| 14              | 9             | 560                 | \$615,000 | Classic   | RZ3    | Land ready                |
| 15              | 3             | 420                 | \$522,750 | Courtyard | RZ3    | Land ready                |
| 15              | 7             | 560                 | \$599,625 | Classic   | RZ3    | Land ready                |
| 15              | 8             | 504                 | \$553,500 | Classic   | RZ3    | Land ready                |
| 15              | 9             | 504                 | \$553,500 | Classic   | RZ3    | Land ready                |
|                 |               |                     |           |           |        |                           |