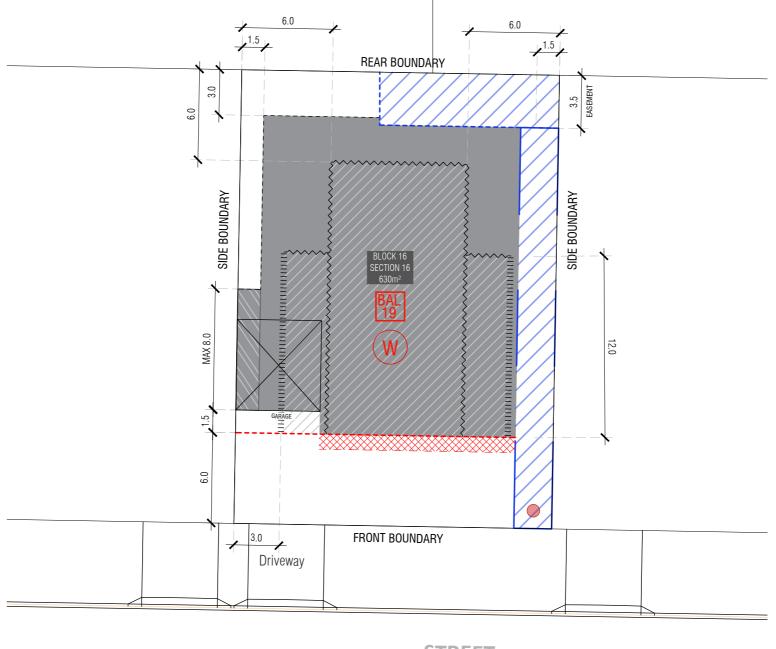

## Block Planning Controls Plan

Macnamara

Stage 1D

| Section | Block | Area m <sup>2</sup> | Zoning | Expected settlement |
|---------|-------|---------------------|--------|---------------------|
| 18      | 10    | 1083                | RZ3    | By February 2025    |
| 16      | 16    | 630                 | RZ3    | By February 2025    |
| 16      | 15    | 630                 | RZ3    | By February 2025    |
| 17      | 26    | 629                 | RZ3    | By February 2025    |
| 16      | 1     | 627                 | RZ3    | By February 2025    |
| 18      | 12    | 600                 | RZ3    | By February 2025    |
| 18      | 13    | 540                 | RZ3    | By February 2025    |
|         |       | 510                 |        |                     |
| 18      | 14    | 210                 | RZ3    | By February 2025    |

15

LARGE BLOCK

SINGLE DWELLING

SINGLE DWELLING

C DZ DZ CS 12/12/22
DO NOT SCALE OFF DRAWINGS. DIMENSIONS ARE IN METRES.
INFORMATION ON THIS PLAN IS TO BE USED AS A GUIDE ONLY.
FOR THE DESIGN PROCESS. APPROVED EDP PLANNING
CONTROLS NEED TO BE CHECKED AGAINST DISTRICT
DECLARATION-SPECIFICATION, PLANS TO BE READ IN
CONJUNCTION WITH BLOCK DISCLOSURE PLANS AND THE
GINNINDERFOR DESIGN REQUIREMENTS TO CONFIRM ALL
CURRENT CONTROLS PERTAINING TO YOUR BLOCK.