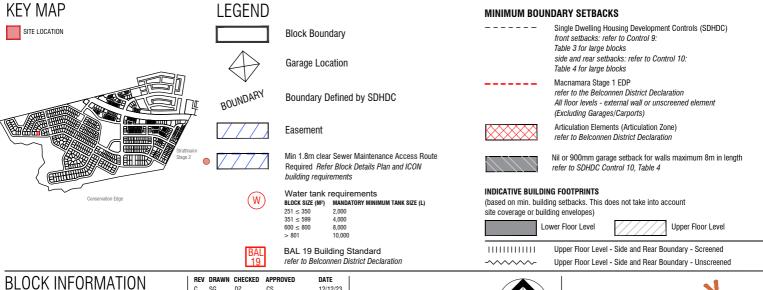

## Block Planning Controls Plan

Macnamara

Stage 1D

| Section | Block | Area m <sup>2</sup> | Zoning | Expected settlement |
|---------|-------|---------------------|--------|---------------------|
| 18      | 10    | 1083                | RZ3    | By February 2025    |
| 16      | 16    | 630                 | RZ3    | By February 2025    |
| 16      | 15    | 630                 | RZ3    | By February 2025    |
| 17      | 26    | 629                 | RZ3    | By February 2025    |
| 16      | 1     | 627                 | RZ3    | By February 2025    |
| 18      | 12    | 600                 | RZ3    | By February 2025    |
| 18      | 13    | 540                 | RZ3    | By February 2025    |
|         |       | 510                 |        |                     |
| 18      | 14    | 210                 | RZ3    | By February 2025    |

## **BLOCK INFORMATION**

RZ3 ZONE SECTION 18 CLASSIFICATION MID-SIZE/LARGE BLOCK SINGLE DWELLING HOUSING TYPE

REV DRAWN CHECKED APPROVED C DZ DZ CS

(W)

 $251 \le 350$  $351 \le 599$ 

600 ≤ 800

DO NOT SCALE OFF DRAWINGS. DIMENSIONS ARE IN METRES. INFORMATION ON THIS PLAN IS TO BE USED AS A GUIDE ONLY INFORMATION ON THIS PLAN IS TO BE USED AS A GUIDE OF FOR THE DESIGN PROCESS. APPROVED EDP PLANNING CONTROLS NEED TO BE CHECKED AGAINST DISTRICT DECLARATION/SPECIFICATION. PLANS TO BE READ IN CONJUNCTION WITH BLOCK DISCLOSURE PLANS AND THE GINNINDERRY DESIGN REQUIREMENTS TO CONFIRM ALL CURRENT CONTROLS PERTAINING TO YOUR BLOCK.

Blocks 500sqm < 550sqm subject to mid size block provisions by Belconnen District Declaration

4,000

08/01/24

refer to SDHDC Control 10, Table 6

## INDICATIVE BUILDING FOOTPRINTS

(based on min. building setbacks. This does not take into account site coverage or building envelopes)

11111111111111 Upper Floor Level - Side and Rear Boundary - Screened Upper Floor Level - Side and Rear Boundary - Unscreened