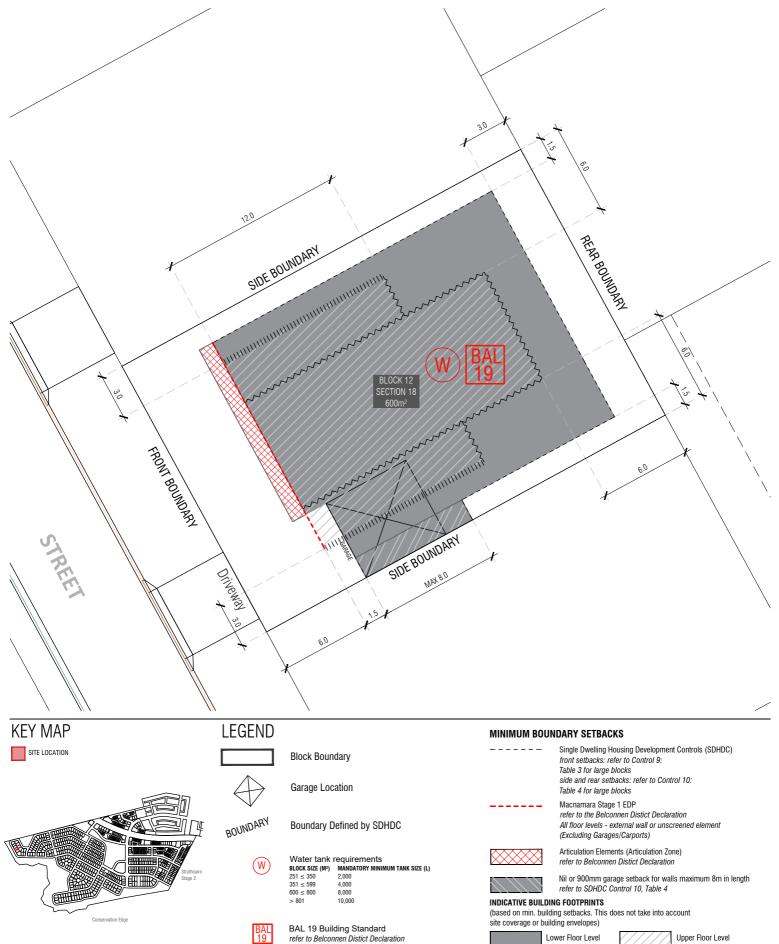

RZ3 ZONE SECTION 18 CLASSIFICATION MID-SIZE/LARGE BLOCK REV DRAWN CHECKED APPROVED C DZ DZ

DO NOT SCALE OFF DRAWINGS. DIMENSIONS ARE IN METRES. INFORMATION ON THIS PLAN IS TO BE USED AS A GUIDE ONLY FOR THE DESIGN PROCESS. APPROVED EDP PLANNING CONTROLS NEED TO BE CHECKED AGAINST DISTRICT DECLARATION/SPECIFICATION, PLANS TO BE READ IN CONJUNCTION WITH BLOCK DISCLOSURE PLANS AND THE GINNINDERFY DESIGN REQUIREMENTS TO CONFIRM ALL CURRENT CONTROLS PERTAINING TO YOUR BLOCK. Upper Floor Level - Side and Rear Boundary - Unscreened

## **BLOCK INFORMATION**

RZ3 ZONE SECTION 18 CLASSIFICATION MID-SIZE/LARGE BLOCK SINGLE DWELLING HOUSING TYPE

REV DRAWN CHECKED APPROVED C DZ DZ CS

(W)

 $251 \le 350$  $351 \le 599$ 

600 ≤ 800

DO NOT SCALE OFF DRAWINGS. DIMENSIONS ARE IN METRES. INFORMATION ON THIS PLAN IS TO BE USED AS A GUIDE ONLY INFORMATION ON THIS PLAN IS TO BE USED AS A GUIDE OF FOR THE DESIGN PROCESS. APPROVED EDP PLANNING CONTROLS NEED TO BE CHECKED AGAINST DISTRICT DECLARATION/SPECIFICATION. PLANS TO BE READ IN CONJUNCTION WITH BLOCK DISCLOSURE PLANS AND THE GINNINDERRY DESIGN REQUIREMENTS TO CONFIRM ALL CURRENT CONTROLS PERTAINING TO YOUR BLOCK.

Blocks 500sqm < 550sqm subject to mid size block provisions by Belconnen District Declaration

4,000

08/01/24

refer to SDHDC Control 10, Table 6

## INDICATIVE BUILDING FOOTPRINTS

(based on min. building setbacks. This does not take into account site coverage or building envelopes)

11111111111111 Upper Floor Level - Side and Rear Boundary - Screened Upper Floor Level - Side and Rear Boundary - Unscreened