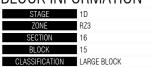

## **STREET**

**BLOCK PLANNING CONTROLS** 

**BUILDING & SITING CONTROLS PLAN** 

1:250 @A4

SECTION

BI OCK

16

16

LARGE BLOCK

SINGLE DWELLING

REAR BOUNDARY SIDE BOUNDARY SIDE BOUNDARY BLOCK 16 SECTION 16 FRONT BOUNDARY Driveway **STREET KEY MAP LEGEND BOUNDARY FENCING** Side. Rear Fencing SITE LOCATION **Block Boundary** Maximum height 1.8m from NGL| Minimum setback 0m (100%) | Min 1m behind the front building line **Construction and Finish** 

SINGLE DWELLING

C SG DZ CS 12/12/23

DO NOT SCALE OFF DRAWINGS. DIMENSIONS ARE IN METRES.
INFORMATION ON THIS PLAN IS TO BE USED AS A GUIDE ONLY
FOR THE DESIGN PROCESS. APPROVED EDP PLANNING
CONITROLS NEED TO BE CHECKED AGAINST DISTRICT
DECLARATION/SPECIFICATION. PLANS TO BE READ IN
CONLINCTION WITH BLOCK DISCLOSURE PLANS AND THE