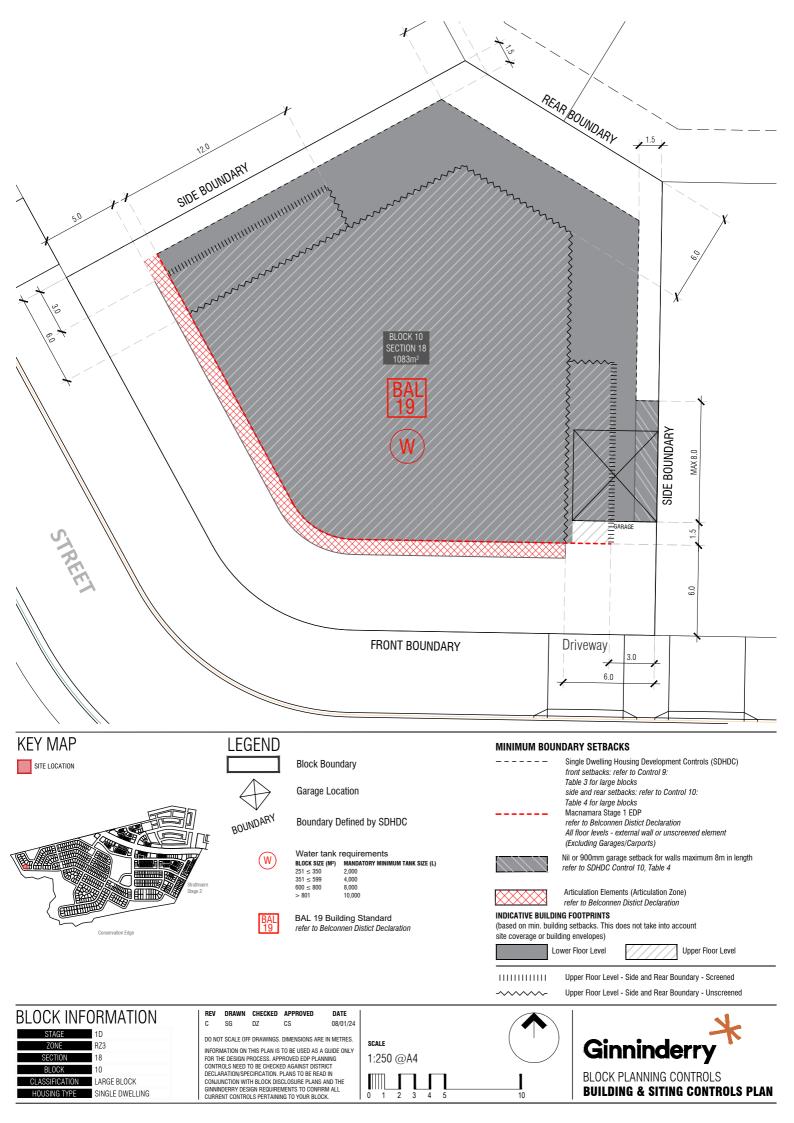

## Block Planning Controls Plan

Macnamara

Stage 1D

| Section | Block | Area m <sup>2</sup> | Zoning | Expected settlement |
|---------|-------|---------------------|--------|---------------------|
| 18      | 10    | 1083                | RZ3    | By February 2025    |
| 16      | 16    | 630                 | RZ3    | By February 2025    |
| 16      | 15    | 630                 | RZ3    | By February 2025    |
| 17      | 26    | 629                 | RZ3    | By February 2025    |
| 16      | 1     | 627                 | RZ3    | By February 2025    |
| 18      | 12    | 600                 | RZ3    | By February 2025    |
| 18      | 13    | 540                 | RZ3    | By February 2025    |
|         |       | 510                 |        |                     |
| 18      | 14    | 210                 | RZ3    | By February 2025    |

## **BLOCK INFORMATION**

RZ3 ZONE SECTION 18 CLASSIFICATION MID-SIZE/LARGE BLOCK SINGLE DWELLING HOUSING TYPE

REV DRAWN CHECKED APPROVED C DZ DZ CS

(W)

 $251 \le 350$  $351 \le 599$ 

600 ≤ 800

DO NOT SCALE OFF DRAWINGS. DIMENSIONS ARE IN METRES. INFORMATION ON THIS PLAN IS TO BE USED AS A GUIDE ONLY INFORMATION ON THIS PLAN IS TO BE USED AS A GUIDE OF FOR THE DESIGN PROCESS. APPROVED EDP PLANNING CONTROLS NEED TO BE CHECKED AGAINST DISTRICT DECLARATION/SPECIFICATION. PLANS TO BE READ IN CONJUNCTION WITH BLOCK DISCLOSURE PLANS AND THE GINNINDERRY DESIGN REQUIREMENTS TO CONFIRM ALL CURRENT CONTROLS PERTAINING TO YOUR BLOCK.

## INDICATIVE BUILDING FOOTPRINTS

(based on min. building setbacks. This does not take into account site coverage or building envelopes)

11111111111111 Upper Floor Level - Side and Rear Boundary - Screened Upper Floor Level - Side and Rear Boundary - Unscreened