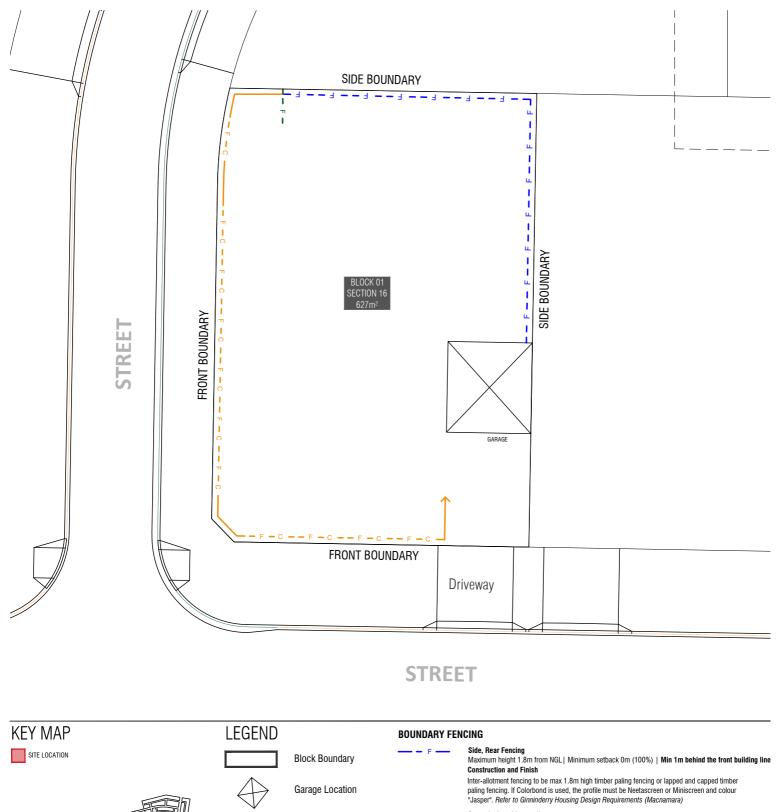

LARGE BLOCK

SINGLE DWELLING

REAR BOUNDARY SIDE BOUNDARY SIDE BOUNDARY BLOCK 16 SECTION 16 FRONT BOUNDARY Driveway **STREET KEY MAP LEGEND BOUNDARY FENCING** Side. Rear Fencing SITE LOCATION **Block Boundary** Maximum height 1.8m from NGL| Minimum setback 0m (100%) | Min 1m behind the front building line **Construction and Finish** 

SINGLE DWELLING

C SG DZ CS 12/12/23

DO NOT SCALE OFF DRAWINGS. DIMENSIONS ARE IN METRES.
INFORMATION ON THIS PLAN IS TO BE USED AS A GUIDE ONLY
FOR THE DESIGN PROCESS. APPROVED EDP PLANNING
CONITROLS NEED TO BE CHECKED AGAINST DISTRICT
DECLARATION/SPECIFICATION. PLANS TO BE READ IN
CONLINCTION WITH BLOCK DISCLOSURE PLANS AND THE

GINNINDERRY DESIGN REQUIREMENTS TO CONFIRM ALL CURRENT CONTROLS PERTAINING TO YOUR BLOCK.

1:250 @A4

**BLOCK PLANNING CONTROLS** 

**FENCING CONTROLS PLAN** 

SECTION

BLOCK

HOUSING TYPE

16