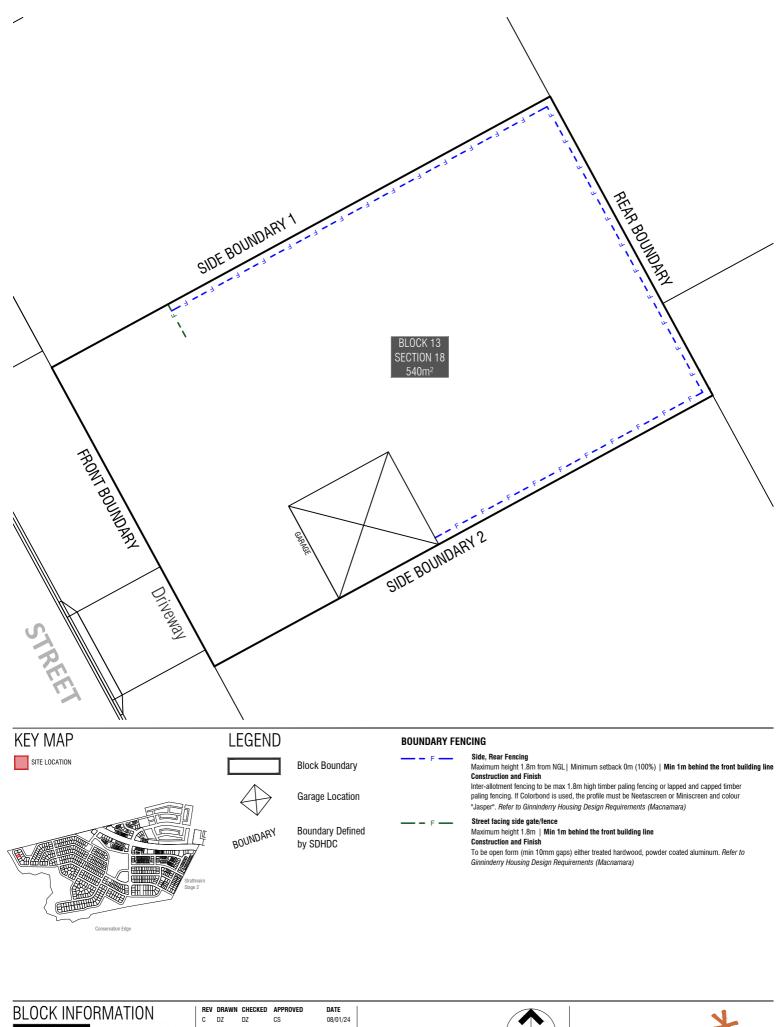

LARGE BLOCK

SINGLE DWELLING

REAR BOUNDARY SIDE BOUNDARY SIDE BOUNDARY BLOCK 16 SECTION 16 FRONT BOUNDARY Driveway **STREET KEY MAP LEGEND BOUNDARY FENCING** Side. Rear Fencing SITE LOCATION **Block Boundary** Maximum height 1.8m from NGL| Minimum setback 0m (100%) | Min 1m behind the front building line **Construction and Finish** 

SINGLE DWELLING

C SG DZ CS 12/12/23

DO NOT SCALE OFF DRAWINGS. DIMENSIONS ARE IN METRES.
INFORMATION ON THIS PLAN IS TO BE USED AS A GUIDE ONLY
FOR THE DESIGN PROCESS. APPROVED EDP PLANNING
CONITROLS NEED TO BE CHECKED AGAINST DISTRICT
DECLARATION/SPECIFICATION. PLANS TO BE READ IN
CONLINCTION WITH BLOCK DISCLOSURE PLANS AND THE

GINNINDERRY DESIGN REQUIREMENTS TO CONFIRM ALL CURRENT CONTROLS PERTAINING TO YOUR BLOCK.

1:250 @A4

**BLOCK PLANNING CONTROLS** 

**FENCING CONTROLS PLAN** 

SECTION

BLOCK

HOUSING TYPE

16