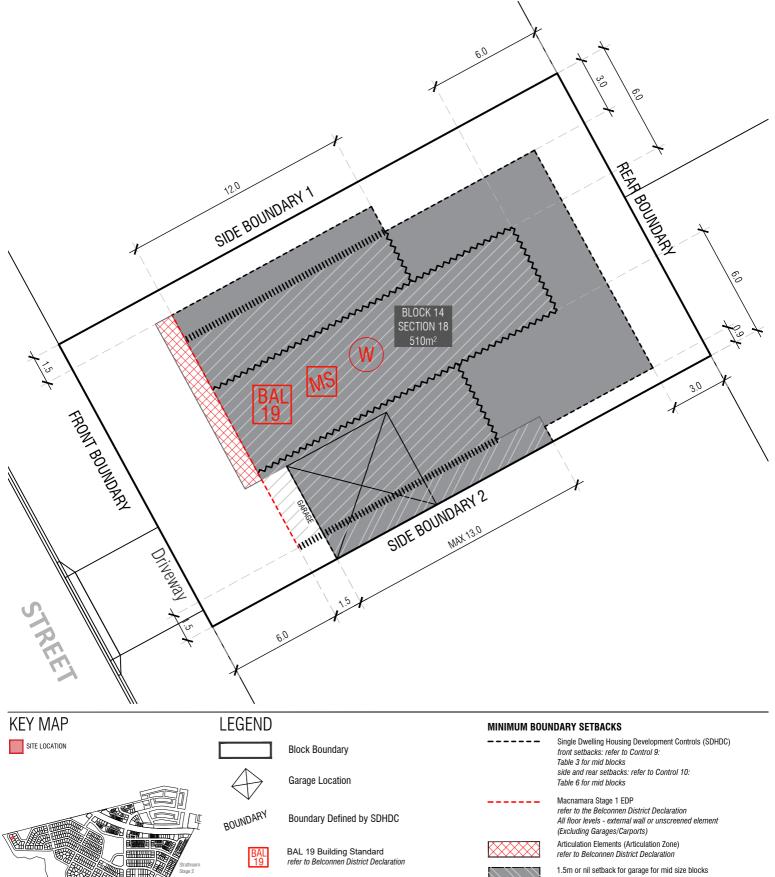

LARGE BLOCK

SINGLE DWELLING

DRAWN CHECKED APPROVED SG DZ CS 08/01/24 DO NOT SCALE OFF DRAWINGS. DIMENSIONS ARE IN METRES.

111111111111111 Upper Floor Level - Side and Rear Boundary - Screened

Upper Floor Level - Side and Rear Boundary - Unscreened

RZ3 ZONE SECTION 18 CLASSIFICATION MID-SIZE/LARGE BLOCK REV DRAWN CHECKED APPROVED C DZ DZ

DO NOT SCALE OFF DRAWINGS. DIMENSIONS ARE IN METRES. INFORMATION ON THIS PLAN IS TO BE USED AS A GUIDE ONLY FOR THE DESIGN PROCESS. APPROVED EDP PLANNING CONTROLS NEED TO BE CHECKED AGAINST DISTRICT DECLARATION/SPECIFICATION, PLANS TO BE READ IN CONJUNCTION WITH BLOCK DISCLOSURE PLANS AND THE GINNINDERFY DESIGN REQUIREMENTS TO CONFIRM ALL CURRENT CONTROLS PERTAINING TO YOUR BLOCK. Upper Floor Level - Side and Rear Boundary - Unscreened

## **BLOCK INFORMATION**

RZ3 ZONE SECTION 18 CLASSIFICATION MID-SIZE/LARGE BLOCK SINGLE DWELLING HOUSING TYPE

REV DRAWN CHECKED APPROVED C DZ DZ CS

(W)

 $251 \le 350$  $351 \le 599$ 

600 ≤ 800

DO NOT SCALE OFF DRAWINGS. DIMENSIONS ARE IN METRES. INFORMATION ON THIS PLAN IS TO BE USED AS A GUIDE ONLY INFORMATION ON THIS PLAN IS TO BE USED AS A GUIDE OF FOR THE DESIGN PROCESS. APPROVED EDP PLANNING CONTROLS NEED TO BE CHECKED AGAINST DISTRICT DECLARATION/SPECIFICATION. PLANS TO BE READ IN CONJUNCTION WITH BLOCK DISCLOSURE PLANS AND THE GINNINDERRY DESIGN REQUIREMENTS TO CONFIRM ALL CURRENT CONTROLS PERTAINING TO YOUR BLOCK.

Blocks 500sqm < 550sqm subject to mid size block provisions by Belconnen District Declaration

4,000

08/01/24

refer to SDHDC Control 10, Table 6

## INDICATIVE BUILDING FOOTPRINTS

(based on min. building setbacks. This does not take into account site coverage or building envelopes)

11111111111111 Upper Floor Level - Side and Rear Boundary - Screened Upper Floor Level - Side and Rear Boundary - Unscreened