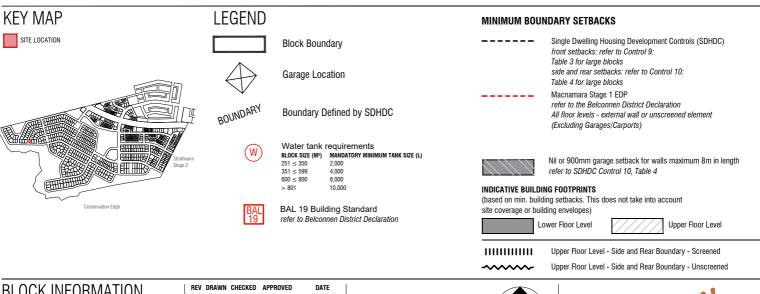

## **BLOCK INFORMATION**

RZ3 ZONE SECTION 18 CLASSIFICATION MID-SIZE/LARGE BLOCK SINGLE DWELLING HOUSING TYPE

REV DRAWN CHECKED APPROVED C DZ DZ CS

(W)

 $251 \le 350$  $351 \le 599$ 

600 ≤ 800

DO NOT SCALE OFF DRAWINGS. DIMENSIONS ARE IN METRES. INFORMATION ON THIS PLAN IS TO BE USED AS A GUIDE ONLY INFORMATION ON THIS PLAN IS TO BE USED AS A GUIDE OF FOR THE DESIGN PROCESS. APPROVED EDP PLANNING CONTROLS NEED TO BE CHECKED AGAINST DISTRICT DECLARATION/SPECIFICATION. PLANS TO BE READ IN CONJUNCTION WITH BLOCK DISCLOSURE PLANS AND THE GINNINDERRY DESIGN REQUIREMENTS TO CONFIRM ALL CURRENT CONTROLS PERTAINING TO YOUR BLOCK.

Blocks 500sqm < 550sqm subject to mid size block provisions by Belconnen District Declaration

4,000

08/01/24

refer to SDHDC Control 10, Table 6

## INDICATIVE BUILDING FOOTPRINTS

(based on min. building setbacks. This does not take into account site coverage or building envelopes)

11111111111111 Upper Floor Level - Side and Rear Boundary - Screened Upper Floor Level - Side and Rear Boundary - Unscreened