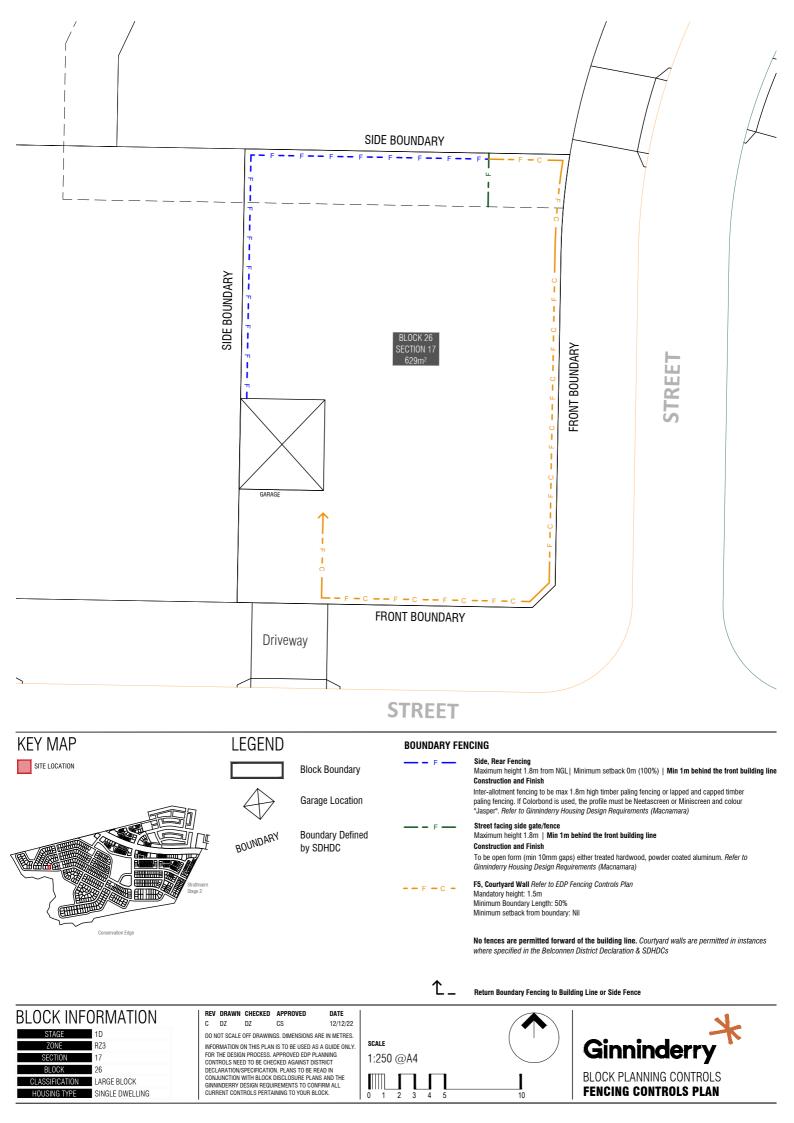

LARGE BLOCK

SINGLE DWELLING

REAR BOUNDARY SIDE BOUNDARY SIDE BOUNDARY BLOCK 16 SECTION 16 FRONT BOUNDARY Driveway **STREET KEY MAP LEGEND BOUNDARY FENCING** Side. Rear Fencing SITE LOCATION **Block Boundary** Maximum height 1.8m from NGL| Minimum setback 0m (100%) | Min 1m behind the front building line **Construction and Finish** 

SINGLE DWELLING

C SG DZ CS 12/12/23

DO NOT SCALE OFF DRAWINGS. DIMENSIONS ARE IN METRES.
INFORMATION ON THIS PLAN IS TO BE USED AS A GUIDE ONLY
FOR THE DESIGN PROCESS. APPROVED EDP PLANNING
CONITROLS NEED TO BE CHECKED AGAINST DISTRICT
DECLARATION/SPECIFICATION. PLANS TO BE READ IN
CONLINCTION WITH BLOCK DISCLOSURE PLANS AND THE

GINNINDERRY DESIGN REQUIREMENTS TO CONFIRM ALL CURRENT CONTROLS PERTAINING TO YOUR BLOCK.

1:250 @A4

**BLOCK PLANNING CONTROLS** 

**FENCING CONTROLS PLAN** 

SECTION

BLOCK

HOUSING TYPE

16