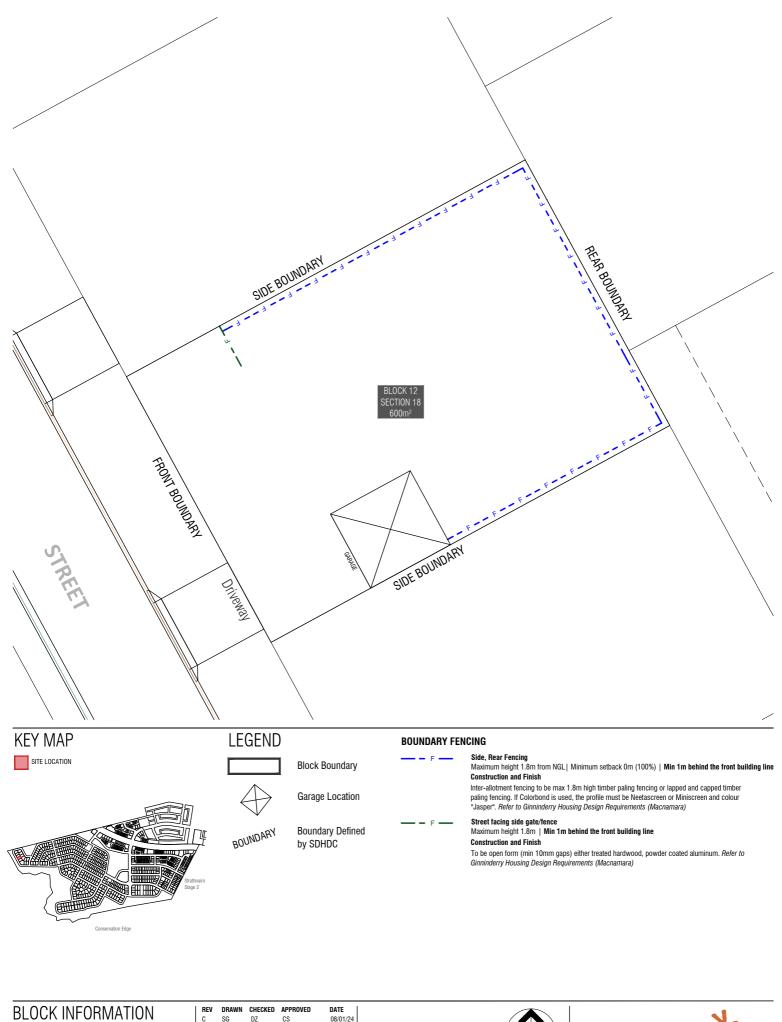

LARGE BLOCK

SINGLE DWELLING

REAR BOUNDARY SIDE BOUNDARY SIDE BOUNDARY BLOCK 16 SECTION 16 FRONT BOUNDARY Driveway **STREET KEY MAP LEGEND BOUNDARY FENCING** Side. Rear Fencing SITE LOCATION **Block Boundary** Maximum height 1.8m from NGL| Minimum setback 0m (100%) | Min 1m behind the front building line **Construction and Finish** 

GINNINDERRY DESIGN REQUIREMENTS TO CONFIRM ALL CURRENT CONTROLS PERTAINING TO YOUR BLOCK.

1:250 @A4

**BLOCK PLANNING CONTROLS** 

**FENCING CONTROLS PLAN** 

SECTION

BLOCK

HOUSING TYPE

16