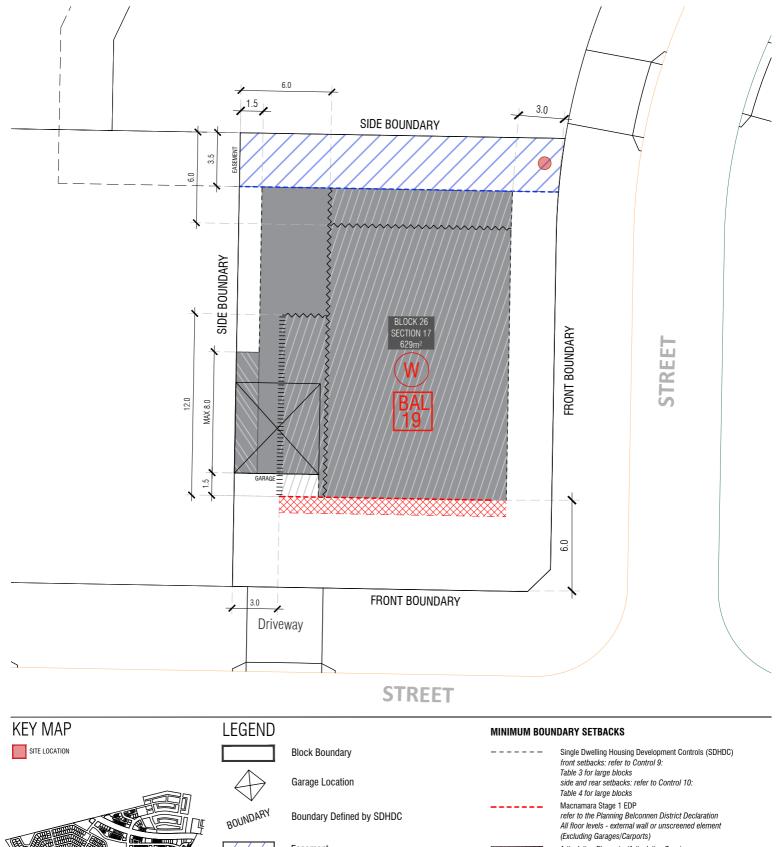

## Block Planning Controls Plan

Macnamara

Stage 1D

| Section | Block | Area m <sup>2</sup> | Zoning | Expected settlement |
|---------|-------|---------------------|--------|---------------------|
| 18      | 10    | 1083                | RZ3    | By February 2025    |
| 16      | 16    | 630                 | RZ3    | By February 2025    |
| 16      | 15    | 630                 | RZ3    | By February 2025    |
| 17      | 26    | 629                 | RZ3    | By February 2025    |
| 16      | 1     | 627                 | RZ3    | By February 2025    |
| 18      | 12    | 600                 | RZ3    | By February 2025    |
| 18      | 13    | 540                 | RZ3    | By February 2025    |
|         |       | 510                 |        |                     |
| 18      | 14    | 210                 | RZ3    | By February 2025    |

## **STREET**

**BLOCK PLANNING CONTROLS** 

**BUILDING & SITING CONTROLS PLAN** 

1:250 @A4

SECTION

BI OCK

16

16

LARGE BLOCK

SINGLE DWELLING

REAR BOUNDARY SIDE BOUNDARY SIDE BOUNDARY BLOCK 16 SECTION 16 FRONT BOUNDARY Driveway **STREET KEY MAP LEGEND BOUNDARY FENCING** Side. Rear Fencing SITE LOCATION **Block Boundary** Maximum height 1.8m from NGL| Minimum setback 0m (100%) | Min 1m behind the front building line **Construction and Finish** 

LARGE BLOCK

SINGLE DWELLING

DRAWN CHECKED APPROVED SG DZ CS 08/01/24 DO NOT SCALE OFF DRAWINGS. DIMENSIONS ARE IN METRES.

111111111111111 Upper Floor Level - Side and Rear Boundary - Screened

Upper Floor Level - Side and Rear Boundary - Unscreened

RZ3 ZONE SECTION 18 CLASSIFICATION MID-SIZE/LARGE BLOCK REV DRAWN CHECKED APPROVED C DZ DZ

DO NOT SCALE OFF DRAWINGS. DIMENSIONS ARE IN METRES. INFORMATION ON THIS PLAN IS TO BE USED AS A GUIDE ONLY FOR THE DESIGN PROCESS. APPROVED EDP PLANNING CONTROLS NEED TO BE CHECKED AGAINST DISTRICT DECLARATION/SPECIFICATION, PLANS TO BE READ IN CONJUNCTION WITH BLOCK DISCLOSURE PLANS AND THE GINNINDERFY DESIGN REQUIREMENTS TO CONFIRM ALL CURRENT CONTROLS PERTAINING TO YOUR BLOCK. Upper Floor Level - Side and Rear Boundary - Unscreened

## **BLOCK INFORMATION**

RZ3 ZONE SECTION 18 CLASSIFICATION MID-SIZE/LARGE BLOCK SINGLE DWELLING HOUSING TYPE

REV DRAWN CHECKED APPROVED C DZ DZ CS

(W)

 $251 \le 350$  $351 \le 599$ 

600 ≤ 800

DO NOT SCALE OFF DRAWINGS. DIMENSIONS ARE IN METRES. INFORMATION ON THIS PLAN IS TO BE USED AS A GUIDE ONLY INFORMATION ON THIS PLAN IS TO BE USED AS A GUIDE OF FOR THE DESIGN PROCESS. APPROVED EDP PLANNING CONTROLS NEED TO BE CHECKED AGAINST DISTRICT DECLARATION/SPECIFICATION. PLANS TO BE READ IN CONJUNCTION WITH BLOCK DISCLOSURE PLANS AND THE GINNINDERRY DESIGN REQUIREMENTS TO CONFIRM ALL CURRENT CONTROLS PERTAINING TO YOUR BLOCK.

## INDICATIVE BUILDING FOOTPRINTS

(based on min. building setbacks. This does not take into account site coverage or building envelopes)

11111111111111 Upper Floor Level - Side and Rear Boundary - Screened Upper Floor Level - Side and Rear Boundary - Unscreened