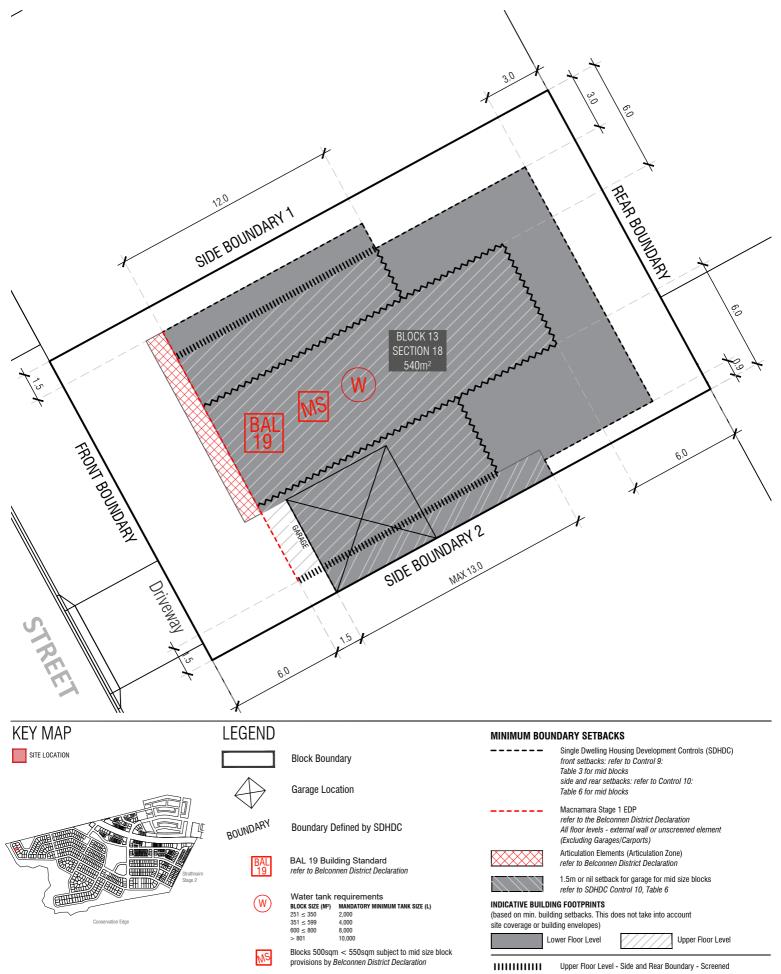

## **BLOCK INFORMATION**

RZ3 ZONE SECTION 18 CLASSIFICATION MID-SIZE/LARGE BLOCK SINGLE DWELLING HOUSING TYPE

REV DRAWN CHECKED APPROVED C DZ DZ CS

(W)

 $251 \le 350$  $351 \le 599$ 

600 ≤ 800

DO NOT SCALE OFF DRAWINGS. DIMENSIONS ARE IN METRES. INFORMATION ON THIS PLAN IS TO BE USED AS A GUIDE ONLY INFORMATION ON THIS PLAN IS TO BE USED AS A GUIDE OF FOR THE DESIGN PROCESS. APPROVED EDP PLANNING CONTROLS NEED TO BE CHECKED AGAINST DISTRICT DECLARATION/SPECIFICATION. PLANS TO BE READ IN CONJUNCTION WITH BLOCK DISCLOSURE PLANS AND THE GINNINDERRY DESIGN REQUIREMENTS TO CONFIRM ALL CURRENT CONTROLS PERTAINING TO YOUR BLOCK.

Blocks 500sqm < 550sqm subject to mid size block provisions by Belconnen District Declaration

4,000

08/01/24

refer to SDHDC Control 10, Table 6

## INDICATIVE BUILDING FOOTPRINTS

(based on min. building setbacks. This does not take into account site coverage or building envelopes)

11111111111111 Upper Floor Level - Side and Rear Boundary - Screened Upper Floor Level - Side and Rear Boundary - Unscreened