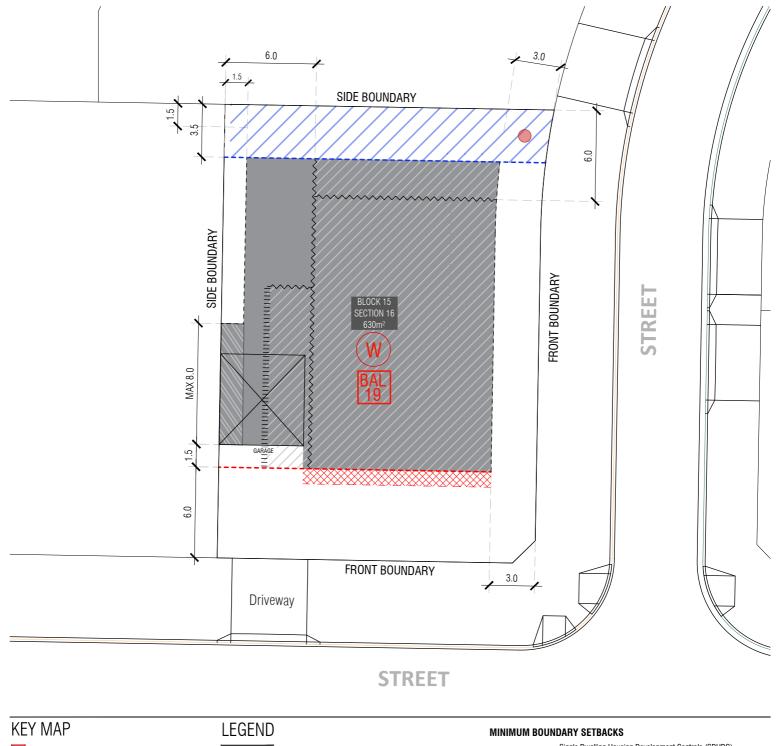

LARGE BLOCK

SINGLE DWELLING

REAR BOUNDARY SIDE BOUNDARY SIDE BOUNDARY BLOCK 16 SECTION 16 FRONT BOUNDARY Driveway **STREET KEY MAP LEGEND BOUNDARY FENCING** Side. Rear Fencing SITE LOCATION **Block Boundary** Maximum height 1.8m from NGL| Minimum setback 0m (100%) | Min 1m behind the front building line **Construction and Finish** 

## INDICATIVE BUILDING FOOTPRINTS

(based on min. building setbacks. This does not take into account site coverage or building envelopes)

11111111111111 Upper Floor Level - Side and Rear Boundary - Screened Upper Floor Level - Side and Rear Boundary - Unscreened