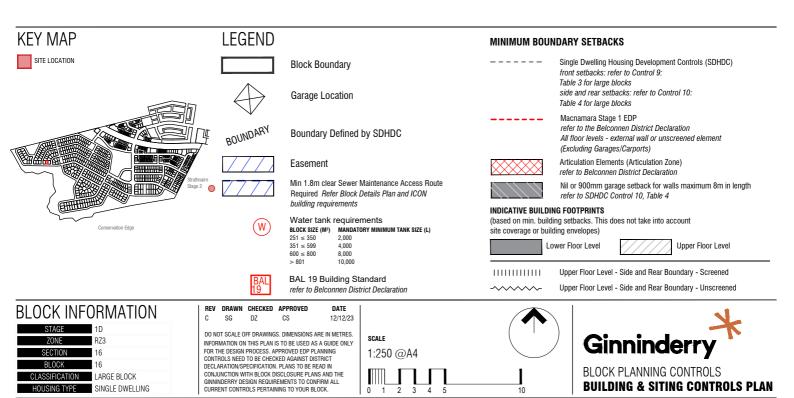

## **STREET**

**BLOCK PLANNING CONTROLS** 

**BUILDING & SITING CONTROLS PLAN** 

1:250 @A4

SECTION

BI OCK

16

16

SINGLE DWELLING

C SG DZ CS 12/12/23

DO NOT SCALE OFF DRAWINGS. DIMENSIONS ARE IN METRES.
INFORMATION ON THIS PLAN IS TO BE USED AS A GUIDE ONLY
FOR THE DESIGN PROCESS. APPROVED EDP PLANNING
CONITROLS NEED TO BE CHECKED AGAINST DISTRICT
DECLARATION/SPECIFICATION. PLANS TO BE READ IN
CONLINCTION WITH BLOCK DISCLOSURE PLANS AND THE

GINNINDERRY DESIGN REQUIREMENTS TO CONFIRM ALL CURRENT CONTROLS PERTAINING TO YOUR BLOCK.

1:250 @A4

**BLOCK PLANNING CONTROLS** 

**FENCING CONTROLS PLAN** 

SECTION

BLOCK

HOUSING TYPE

16