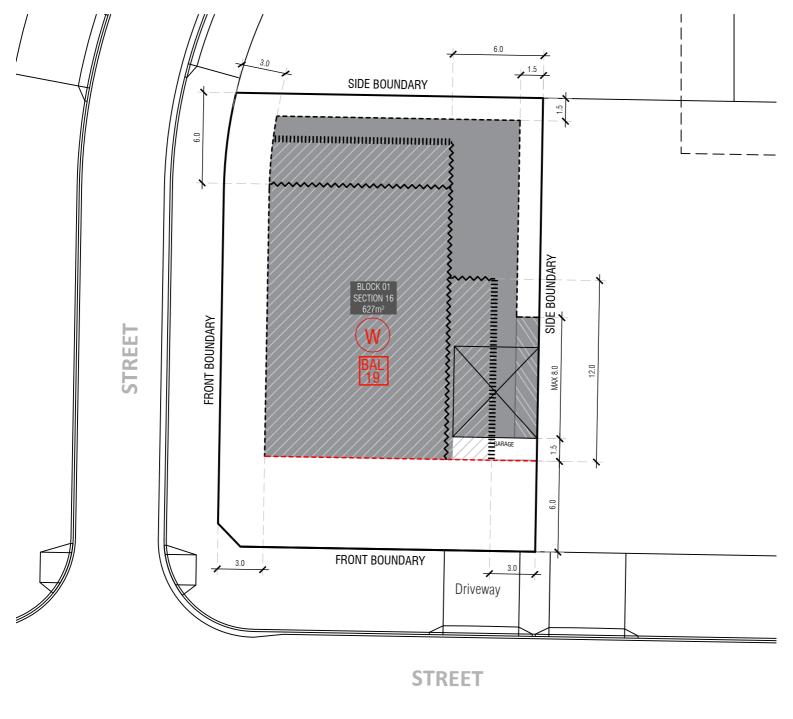

LARGE BLOCK

SINGLE DWELLING

DRAWN CHECKED APPROVED SG DZ CS 08/01/24 DO NOT SCALE OFF DRAWINGS. DIMENSIONS ARE IN METRES.

111111111111111 Upper Floor Level - Side and Rear Boundary - Screened

Upper Floor Level - Side and Rear Boundary - Unscreened

RZ3 ZONE SECTION 18 CLASSIFICATION MID-SIZE/LARGE BLOCK REV DRAWN CHECKED APPROVED C DZ DZ

DO NOT SCALE OFF DRAWINGS. DIMENSIONS ARE IN METRES. INFORMATION ON THIS PLAN IS TO BE USED AS A GUIDE ONLY FOR THE DESIGN PROCESS. APPROVED EDP PLANNING CONTROLS NEED TO BE CHECKED AGAINST DISTRICT DECLARATION/SPECIFICATION, PLANS TO BE READ IN CONJUNCTION WITH BLOCK DISCLOSURE PLANS AND THE GINNINDERFY DESIGN REQUIREMENTS TO CONFIRM ALL CURRENT CONTROLS PERTAINING TO YOUR BLOCK. Upper Floor Level - Side and Rear Boundary - Unscreened

## **BLOCK INFORMATION**

RZ3 ZONE SECTION 18 CLASSIFICATION MID-SIZE/LARGE BLOCK SINGLE DWELLING HOUSING TYPE

REV DRAWN CHECKED APPROVED C DZ DZ CS

(W)

 $251 \le 350$  $351 \le 599$ 

600 ≤ 800

DO NOT SCALE OFF DRAWINGS. DIMENSIONS ARE IN METRES. INFORMATION ON THIS PLAN IS TO BE USED AS A GUIDE ONLY INFORMATION ON THIS PLAN IS TO BE USED AS A GUIDE OF FOR THE DESIGN PROCESS. APPROVED EDP PLANNING CONTROLS NEED TO BE CHECKED AGAINST DISTRICT DECLARATION/SPECIFICATION. PLANS TO BE READ IN CONJUNCTION WITH BLOCK DISCLOSURE PLANS AND THE GINNINDERRY DESIGN REQUIREMENTS TO CONFIRM ALL CURRENT CONTROLS PERTAINING TO YOUR BLOCK.

Blocks 500sqm < 550sqm subject to mid size block provisions by Belconnen District Declaration

4,000

08/01/24

refer to SDHDC Control 10, Table 6

## INDICATIVE BUILDING FOOTPRINTS

(based on min. building setbacks. This does not take into account site coverage or building envelopes)

11111111111111 Upper Floor Level - Side and Rear Boundary - Screened Upper Floor Level - Side and Rear Boundary - Unscreened