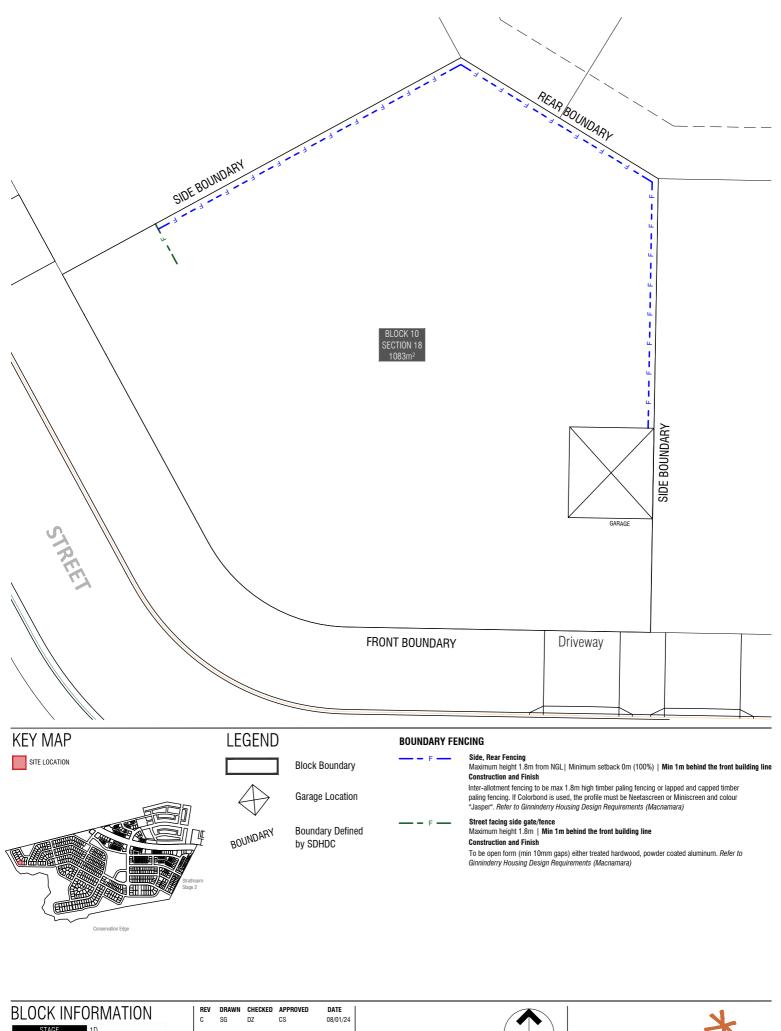

## Block Planning Controls Plan

Macnamara

Stage 1D

| Section | Block | Area m <sup>2</sup> | Zoning | Expected settlement |
|---------|-------|---------------------|--------|---------------------|
| 18      | 10    | 1083                | RZ3    | By February 2025    |
| 16      | 16    | 630                 | RZ3    | By February 2025    |
| 16      | 15    | 630                 | RZ3    | By February 2025    |
| 17      | 26    | 629                 | RZ3    | By February 2025    |
| 16      | 1     | 627                 | RZ3    | By February 2025    |
| 18      | 12    | 600                 | RZ3    | By February 2025    |
| 18      | 13    | 540                 | RZ3    | By February 2025    |
|         |       | 510                 |        |                     |
| 18      | 14    | 210                 | RZ3    | By February 2025    |

LARGE BLOCK

SINGLE DWELLING

REAR BOUNDARY SIDE BOUNDARY SIDE BOUNDARY BLOCK 16 SECTION 16 FRONT BOUNDARY Driveway **STREET KEY MAP LEGEND BOUNDARY FENCING** Side. Rear Fencing SITE LOCATION **Block Boundary** Maximum height 1.8m from NGL| Minimum setback 0m (100%) | Min 1m behind the front building line **Construction and Finish** 