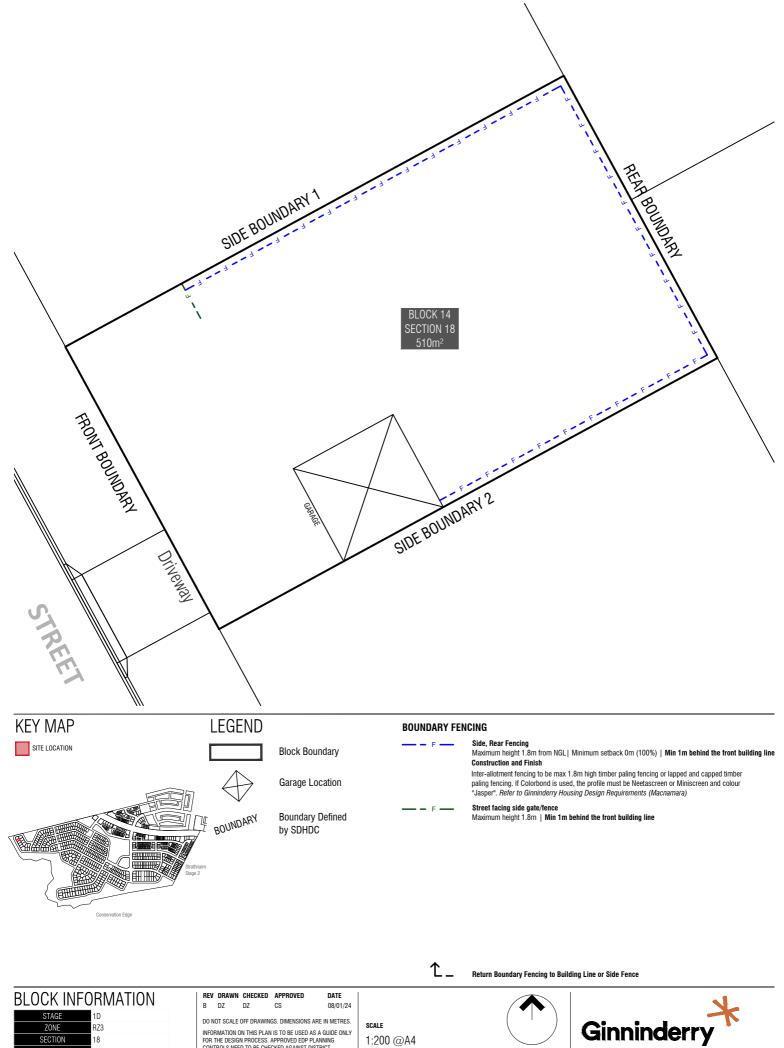

LARGE BLOCK

SINGLE DWELLING

REAR BOUNDARY SIDE BOUNDARY SIDE BOUNDARY BLOCK 16 SECTION 16 FRONT BOUNDARY Driveway **STREET KEY MAP LEGEND BOUNDARY FENCING** Side. Rear Fencing SITE LOCATION **Block Boundary** Maximum height 1.8m from NGL| Minimum setback 0m (100%) | Min 1m behind the front building line **Construction and Finish** 

RZ3 ZONE SECTION 18 CLASSIFICATION MID-SIZE/LARGE BLOCK REV DRAWN CHECKED APPROVED C DZ DZ

DO NOT SCALE OFF DRAWINGS. DIMENSIONS ARE IN METRES. INFORMATION ON THIS PLAN IS TO BE USED AS A GUIDE ONLY FOR THE DESIGN PROCESS. APPROVED EDP PLANNING CONTROLS NEED TO BE CHECKED AGAINST DISTRICT DECLARATION/SPECIFICATION, PLANS TO BE READ IN CONJUNCTION WITH BLOCK DISCLOSURE PLANS AND THE GINNINDERFY DESIGN REQUIREMENTS TO CONFIRM ALL CURRENT CONTROLS PERTAINING TO YOUR BLOCK. Upper Floor Level - Side and Rear Boundary - Unscreened

## **BLOCK INFORMATION**

RZ3 ZONE SECTION 18 CLASSIFICATION MID-SIZE/LARGE BLOCK SINGLE DWELLING HOUSING TYPE

REV DRAWN CHECKED APPROVED C DZ DZ CS

(W)

 $251 \le 350$  $351 \le 599$ 

600 ≤ 800

DO NOT SCALE OFF DRAWINGS. DIMENSIONS ARE IN METRES. INFORMATION ON THIS PLAN IS TO BE USED AS A GUIDE ONLY INFORMATION ON THIS PLAN IS TO BE USED AS A GUIDE OF FOR THE DESIGN PROCESS. APPROVED EDP PLANNING CONTROLS NEED TO BE CHECKED AGAINST DISTRICT DECLARATION/SPECIFICATION. PLANS TO BE READ IN CONJUNCTION WITH BLOCK DISCLOSURE PLANS AND THE GINNINDERRY DESIGN REQUIREMENTS TO CONFIRM ALL CURRENT CONTROLS PERTAINING TO YOUR BLOCK.