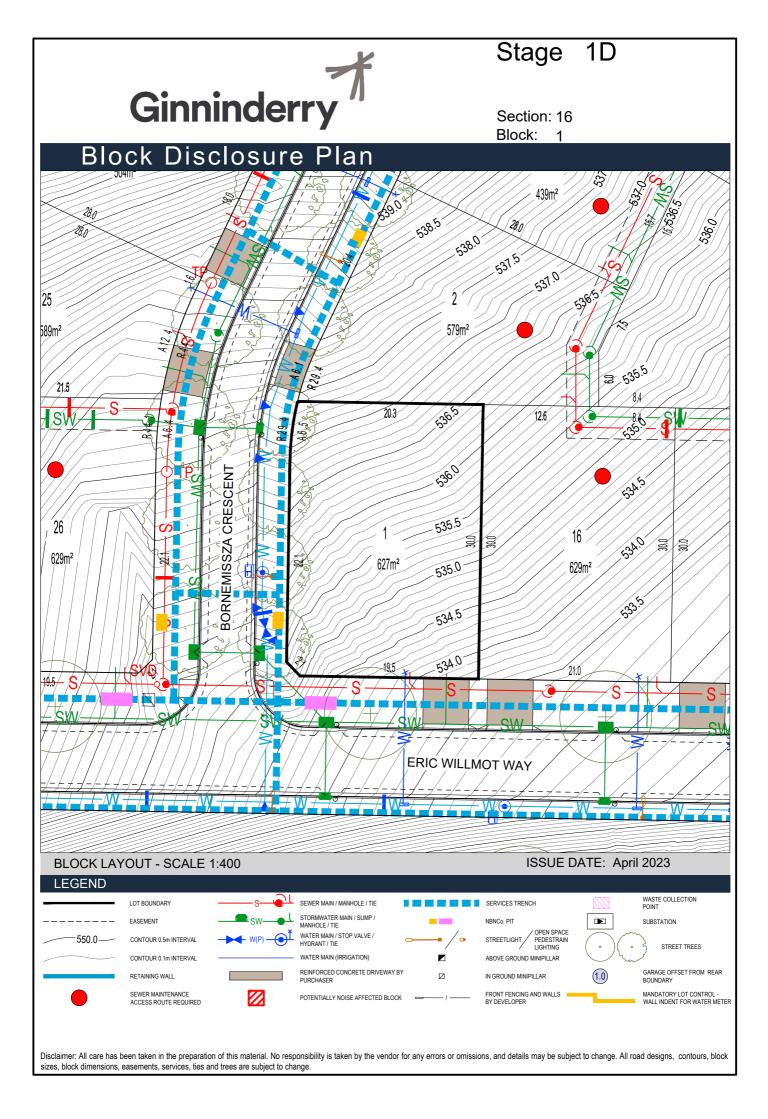

## Block Disclosure Plans

Macnamara

Stage 1D

| Section | Block | Area m <sup>2</sup> | Zoning | Expected settlement |
|---------|-------|---------------------|--------|---------------------|
| 18      | 10    | 1083                | RZ3    | By February 2025    |
| 16      | 16    | 630                 | RZ3    | By February 2025    |
| 16      | 15    | 630                 | RZ3    | By February 2025    |
| 17      | 26    | 629                 | RZ3    | By February 2025    |
| 16      | 1     | 627                 | RZ3    | By February 2025    |
| 18      | 12    | 600                 | RZ3    | By February 2025    |
| 18      | 13    | 540                 | RZ3    | By February 2025    |
|         |       |                     |        |                     |
| 18      | 14    | 510                 | RZ3    | By February 2025    |