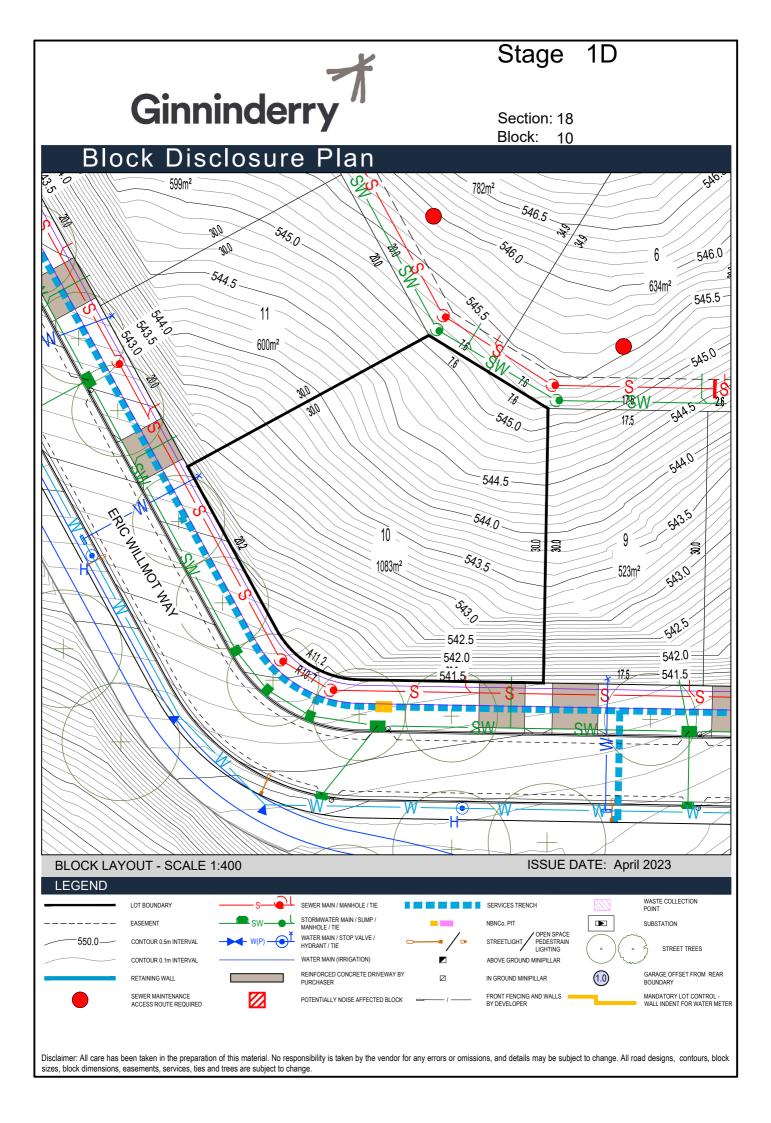

## Block Disclosure Plans

Macnamara

Stage 1D

| Section | Block | Area m <sup>2</sup> | Zoning | Expected settlement |
|---------|-------|---------------------|--------|---------------------|
| 18      | 10    | 1083                | RZ3    | By February 2025    |
| 16      | 16    | 630                 | RZ3    | By February 2025    |
| 16      | 15    | 630                 | RZ3    | By February 2025    |
| 17      | 26    | 629                 | RZ3    | By February 2025    |
| 16      | 1     | 627                 | RZ3    | By February 2025    |
| 18      | 12    | 600                 | RZ3    | By February 2025    |
| 18      | 13    | 540                 | RZ3    | By February 2025    |
|         |       |                     |        |                     |
| 18      | 14    | 510                 | RZ3    | By February 2025    |