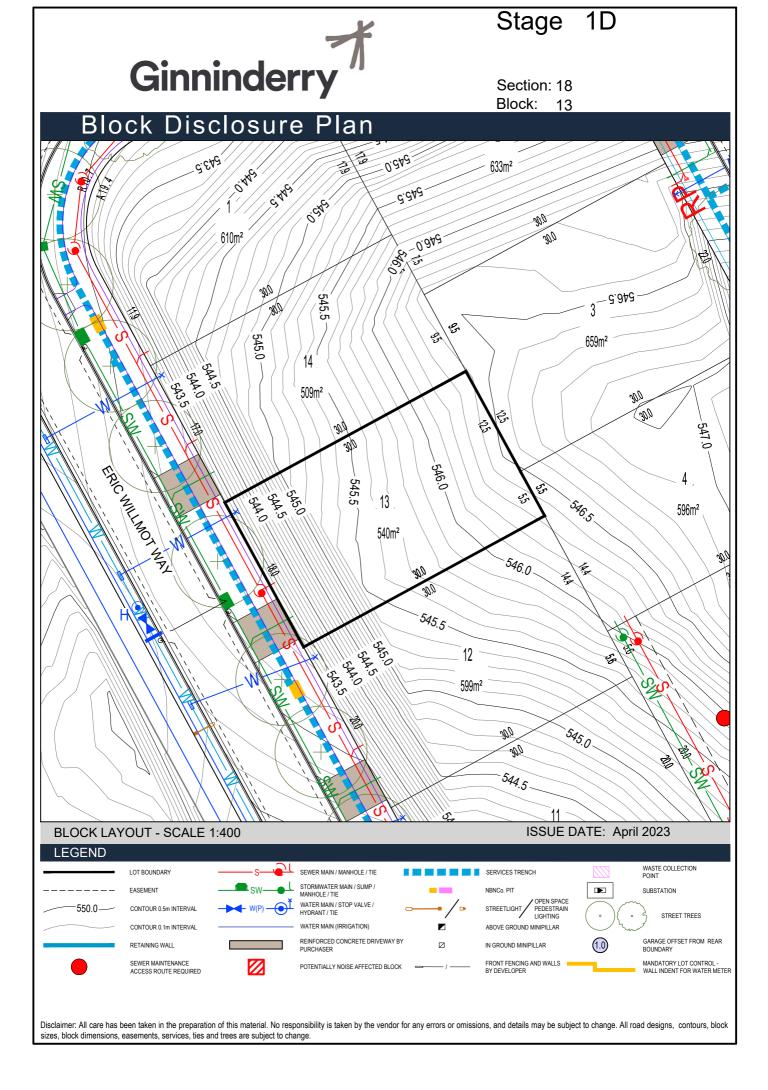

## Block Disclosure Plans

Macnamara

Stage 1D

| Section | Block | Area m <sup>2</sup> | Zoning | Expected settlement |
|---------|-------|---------------------|--------|---------------------|
| 18      | 10    | 1083                | RZ3    | By February 2025    |
| 16      | 16    | 630                 | RZ3    | By February 2025    |
| 16      | 15    | 630                 | RZ3    | By February 2025    |
| 17      | 26    | 629                 | RZ3    | By February 2025    |
| 16      | 1     | 627                 | RZ3    | By February 2025    |
| 18      | 12    | 600                 | RZ3    | By February 2025    |
| 18      | 13    | 540                 | RZ3    | By February 2025    |
|         |       |                     |        |                     |
| 18      | 14    | 510                 | RZ3    | By February 2025    |