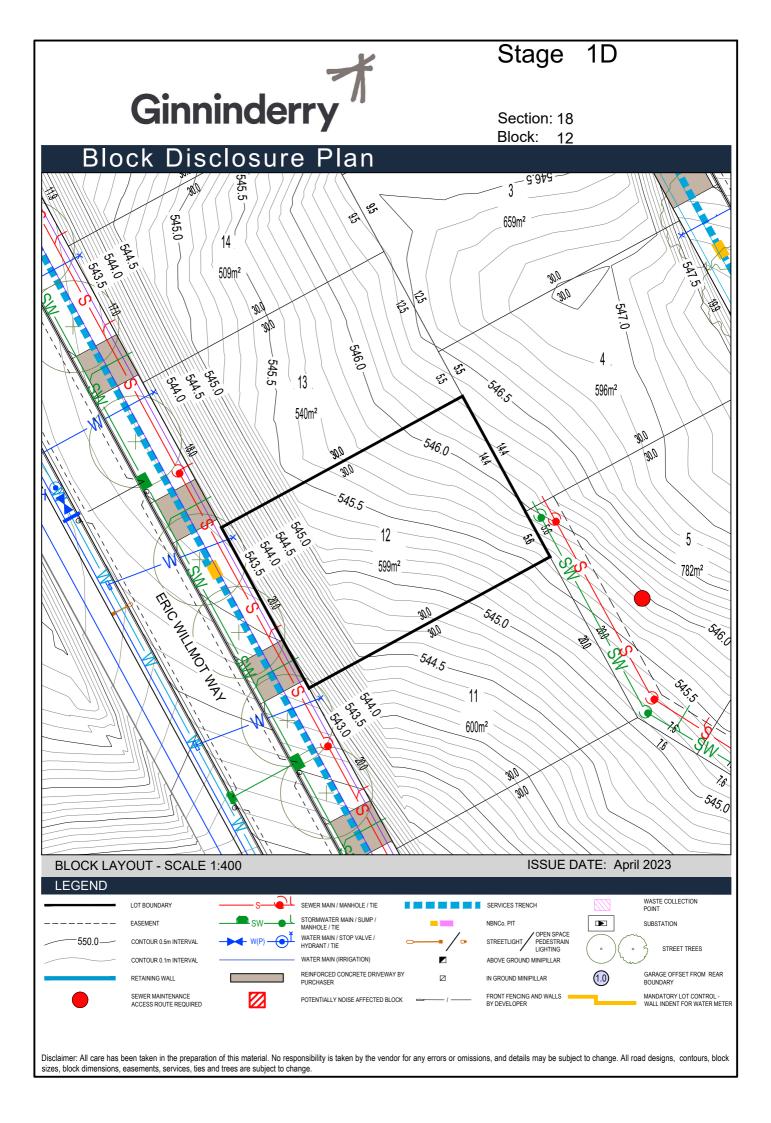

## Block Disclosure Plans

Macnamara

Stage 1D

| Section | Block | Area m <sup>2</sup> | Zoning | Expected settlement |
|---------|-------|---------------------|--------|---------------------|
| 18      | 10    | 1083                | RZ3    | By February 2025    |
| 16      | 16    | 630                 | RZ3    | By February 2025    |
| 16      | 15    | 630                 | RZ3    | By February 2025    |
| 17      | 26    | 629                 | RZ3    | By February 2025    |
| 16      | 1     | 627                 | RZ3    | By February 2025    |
| 18      | 12    | 600                 | RZ3    | By February 2025    |
| 18      | 13    | 540                 | RZ3    | By February 2025    |
|         |       |                     |        |                     |
| 18      | 14    | 510                 | RZ3    | By February 2025    |