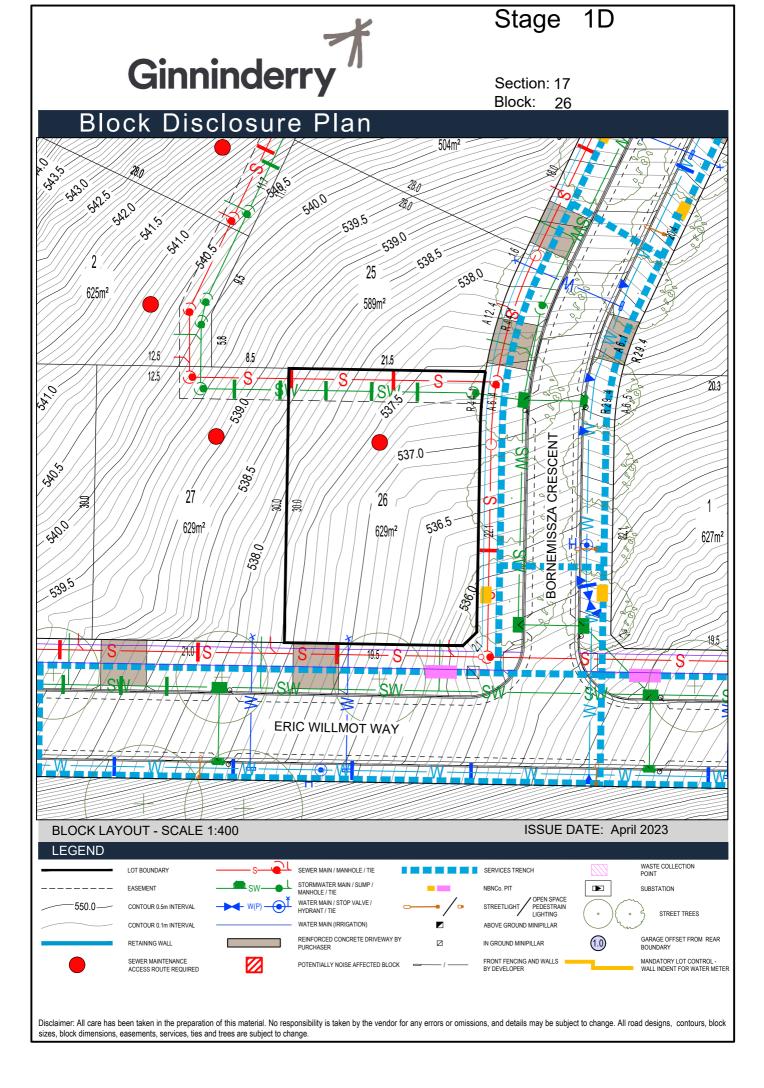

## Block Disclosure Plans

Macnamara

Stage 1D

| Section | Block | Area m <sup>2</sup> | Zoning | Expected settlement |
|---------|-------|---------------------|--------|---------------------|
| 18      | 10    | 1083                | RZ3    | By February 2025    |
| 16      | 16    | 630                 | RZ3    | By February 2025    |
| 16      | 15    | 630                 | RZ3    | By February 2025    |
| 17      | 26    | 629                 | RZ3    | By February 2025    |
| 16      | 1     | 627                 | RZ3    | By February 2025    |
| 18      | 12    | 600                 | RZ3    | By February 2025    |
| 18      | 13    | 540                 | RZ3    | By February 2025    |
|         |       |                     |        |                     |
| 18      | 14    | 510                 | RZ3    | By February 2025    |