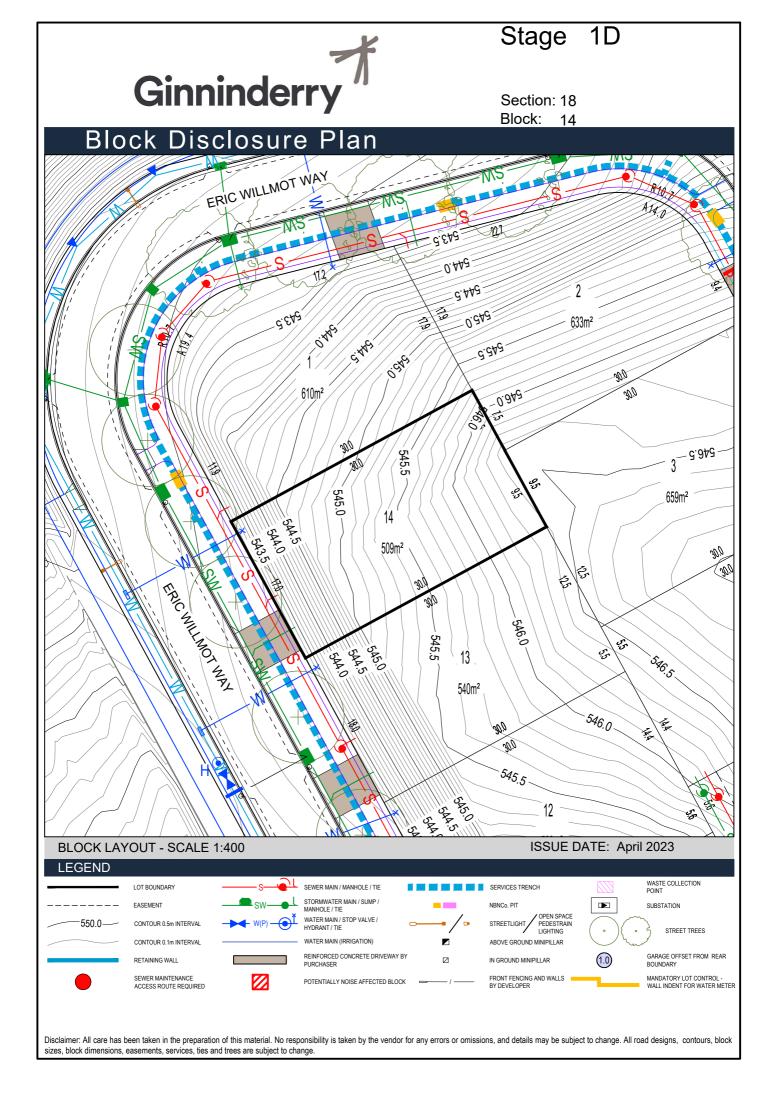

## Block Disclosure Plans

Macnamara

Stage 1D

| Section | Block | Area m <sup>2</sup> | Zoning | Expected settlement |
|---------|-------|---------------------|--------|---------------------|
| 18      | 10    | 1083                | RZ3    | By February 2025    |
| 16      | 16    | 630                 | RZ3    | By February 2025    |
| 16      | 15    | 630                 | RZ3    | By February 2025    |
| 17      | 26    | 629                 | RZ3    | By February 2025    |
| 16      | 1     | 627                 | RZ3    | By February 2025    |
| 18      | 12    | 600                 | RZ3    | By February 2025    |
| 18      | 13    | 540                 | RZ3    | By February 2025    |
|         |       |                     |        |                     |
| 18      | 14    | 510                 | RZ3    | By February 2025    |