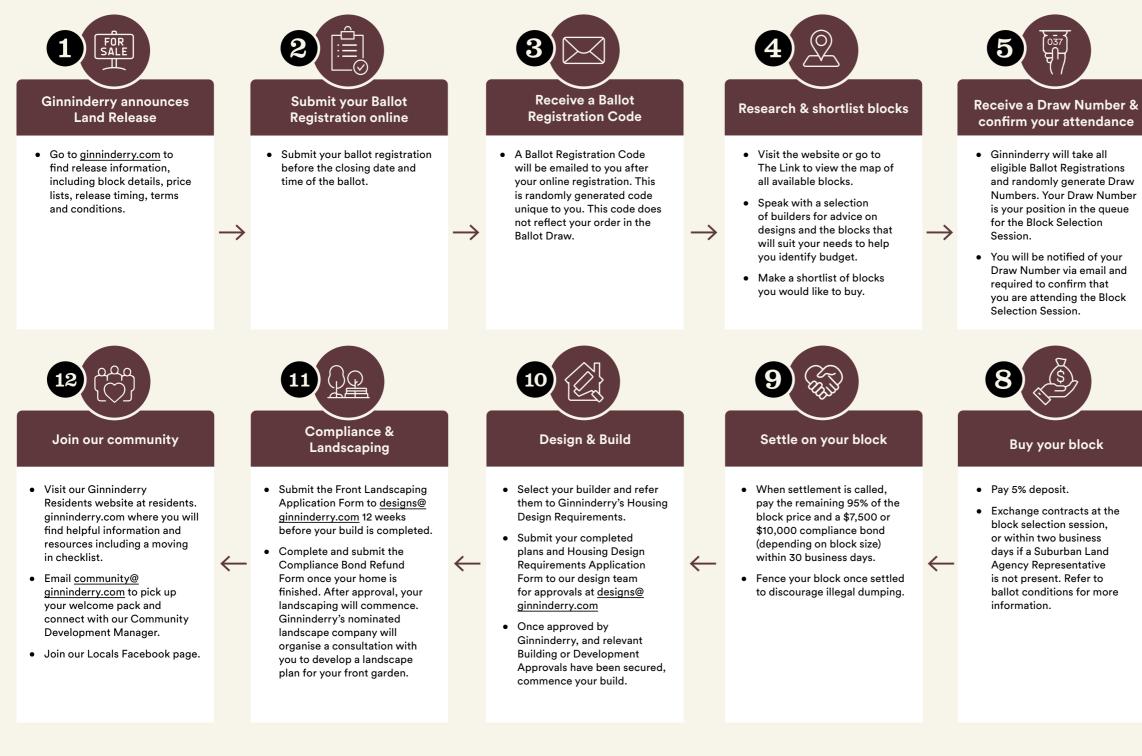

## Ballot step-by-step guide to buying at Ginninderry

## **Receive a time slot**

- Once you've confirmed attendance, you will be emailed a time slot a couple days before the scheduled **Block Selection Sessions.**
- Note: check your junk or spam folders if you do not receive this email.

## **Block Selection Session**

Turn up at your allocated time with:

- a shortlist of blocks you want to buy
- a copy of your personal ID
- email confirmation of your Block Selection Session
- solicitor details
- your deposit (payable via bank cheque, bank transfer, credit card or EFTPOS)

Note: if you do not arrive at least 15 minutes before your Block Selection Session you will go to the back of the queue for that Session.