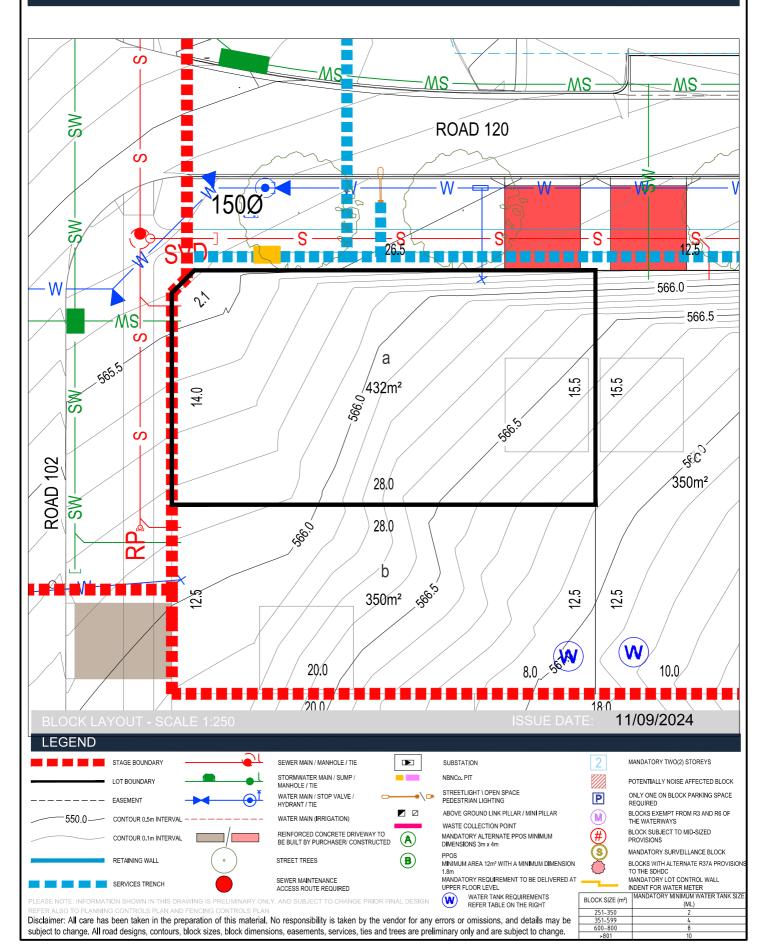

## Stage 1E

Section: BD Block: a

Section: BD Block: b

Section: BD Block: c

Section: BE Block: h

Section: BE Block: i

Section: BE Block: j

Section: BE Block: k