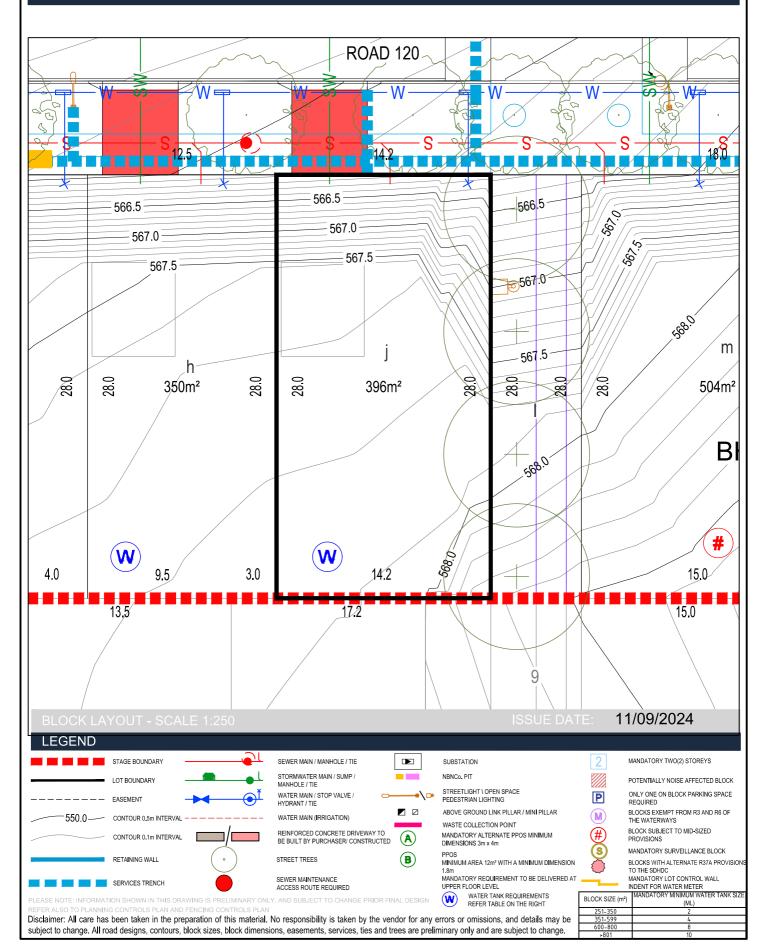

Section: BE Block: I

Section: BE Block: m

Section: BH Block: a

Section: BH Block: b

Section: BH Block: c

Section: BH Block: e

Section: BH Block: h

Section: BH Block: j