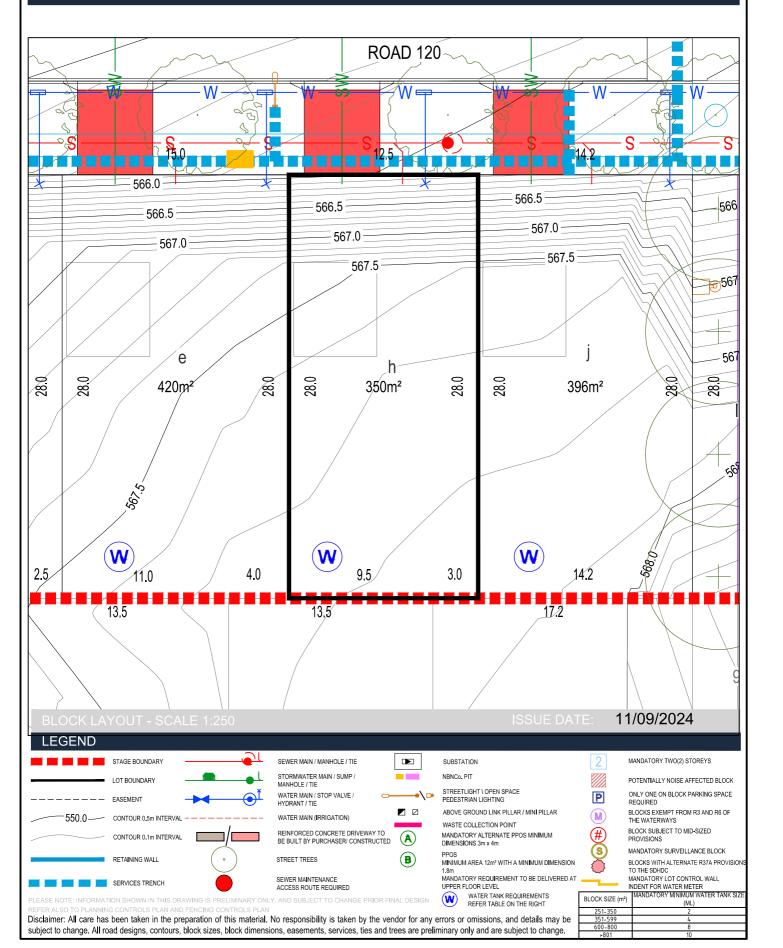

## Stage 1E

Section: BD Block: a

Section: BD Block: b

Section: BD Block: c

Section: BE Block: h

Section: BE Block: i

Section: BE Block: j

Section: BE Block: k

Section: BE Block: I

Section: BE Block: m

Section: BH Block: a

Section: BH Block: b

Section: BH Block: c

Section: BH Block: e

Section: BH Block: h

Section: BH Block: j