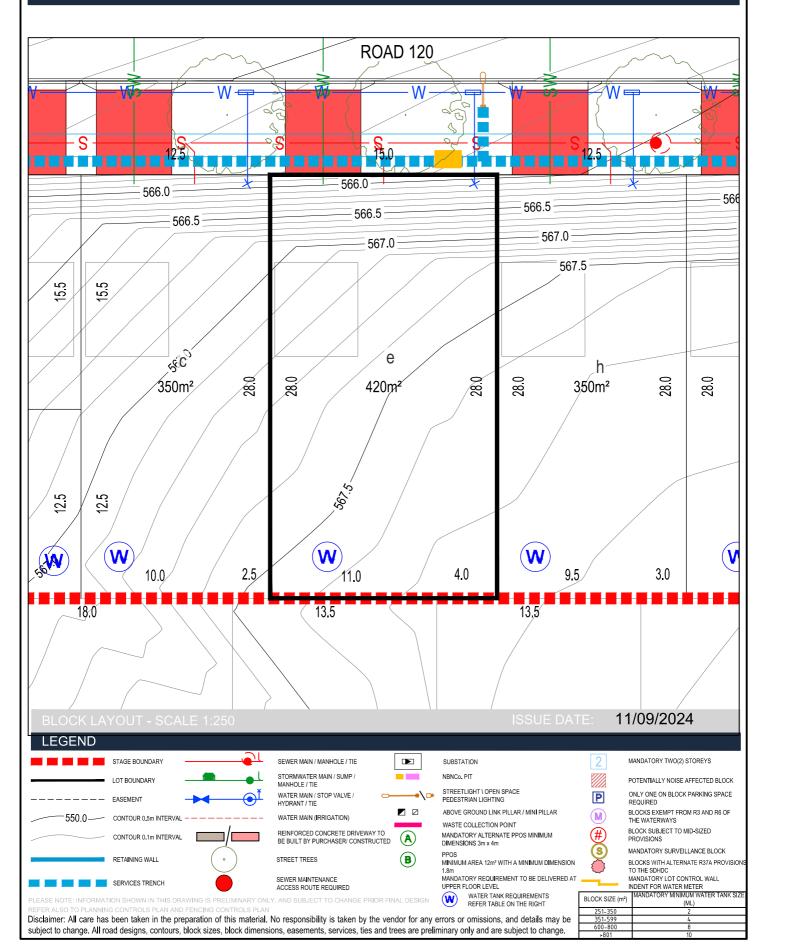

## Stage 1E

Section: BD Block: a

Section: BD Block: b

Section: BD Block: c

Section: BE Block: h

Section: BE Block: i

Section: BE Block: j

Section: BE Block: k

Section: BE Block: I

Section: BE Block: m

Section: BH Block: a

Section: BH Block: b

Section: BH Block: c

Section: BH Block: e

Section: BH Block: h

Section: BH Block: j