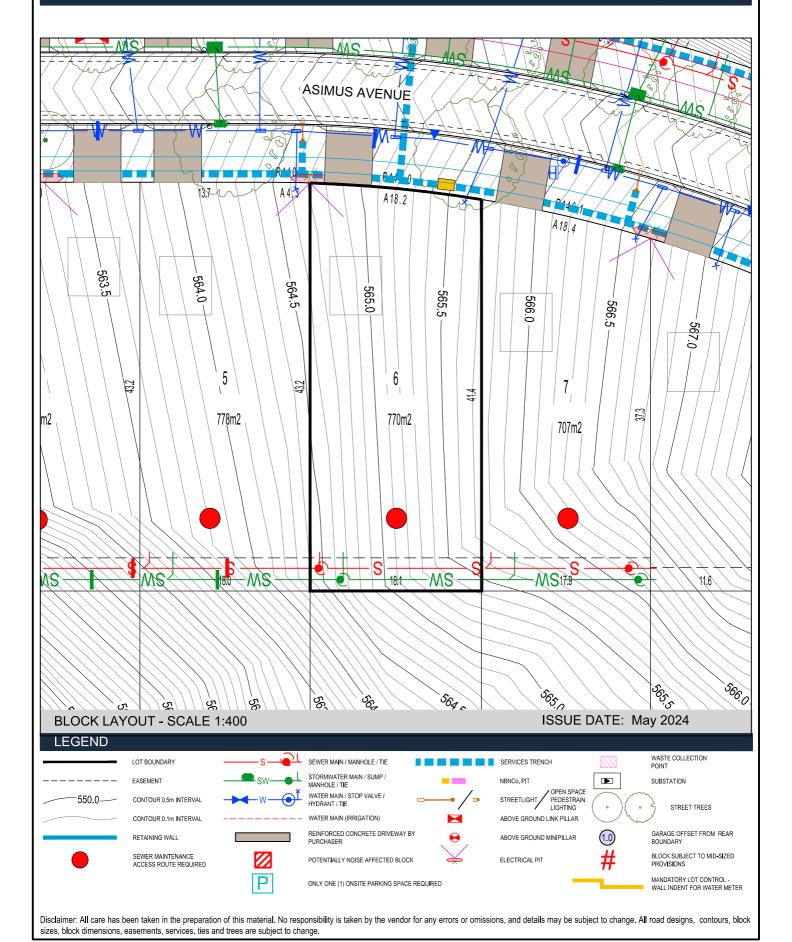

-------------------|
| 6               | 6             | 770                 | \$674,000 | Signature | RZ1    | Land ready                |
| 6               | 11            | 935                 | \$804,000 | Edge      | RZ1    | Land ready                |
| 6               | 14            | 744                 | \$705,500 | Edge      | RZ1    | Land ready                |
| 10              | 23            | 476                 | \$523,600 | Courtyard | RZ1    | Land ready                |
| 11              | 14            | 540                 | \$560,500 | Classic   | RZ3    | Land ready                |
|                 |               |                     |           |           |        |                           |



## Stage 1A

Section: 6 Block: 6

#### Block Disclosure Plan





# Stage 1A

Section: 6 Block: 11

# Block Disclosure Plan



Disclaimer: All care has been taken in the preparation of this material. No responsibility is taken by the vendor for any errors or omissions, and details may be subject to change. All road designs, contours, block sizes, block dimensions, easements, services, ties and trees are subject to change.

# Ginninderry

## Stage 1A

Section: 6 Block: 14

#### Block Disclosure Plan





# Stage 1B

Section: 10 Block: 23

#### Block Disclosure Plan



Disclaimer: All care has been taken in the preparation of this material. No responsibility is taken by the vendor for any errors or omissions, and details may be subject to change. All road designs, contours, block sizes, block dimensions, easements, services, ties and trees are subject