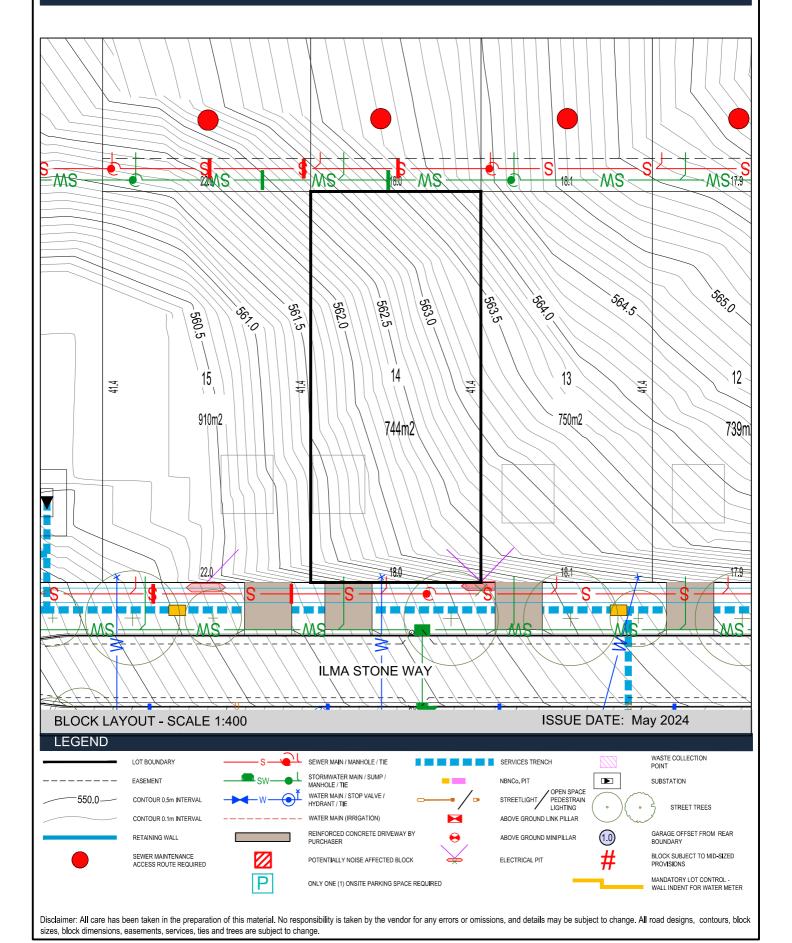

00 | Courtyard | RZ1    | Land ready                |
| 11              | 14            | 540                 | \$560,500 | Classic   | RZ3    | Land ready                |
|                 |               |                     |           |           |        |                           |



## Stage 1A

Section: 6 Block: 6

#### Block Disclosure Plan





# Stage 1A

Section: 6 Block: 11

# Block Disclosure Plan



Disclaimer: All care has been taken in the preparation of this material. No responsibility is taken by the vendor for any errors or omissions, and details may be subject to change. All road designs, contours, block sizes, block dimensions, easements, services, ties and trees are subject to change.

# Ginninderry

## Stage 1A

Section: 6 Block: 14

#### Block Disclosure Plan





# Stage 1B

Section: 10 Block: 23

#### Block Disclosure Plan



Disclaimer: All care has been taken in the preparation of this material. No responsibility is taken by the vendor for any errors or omissions, and details may be subject to change. All road designs, contours, block sizes, block dimensions, easements, services, ties and trees are subject to change.



#### Stage 1B

Section: 11 Block: 14

#### Block Disclosure Plan