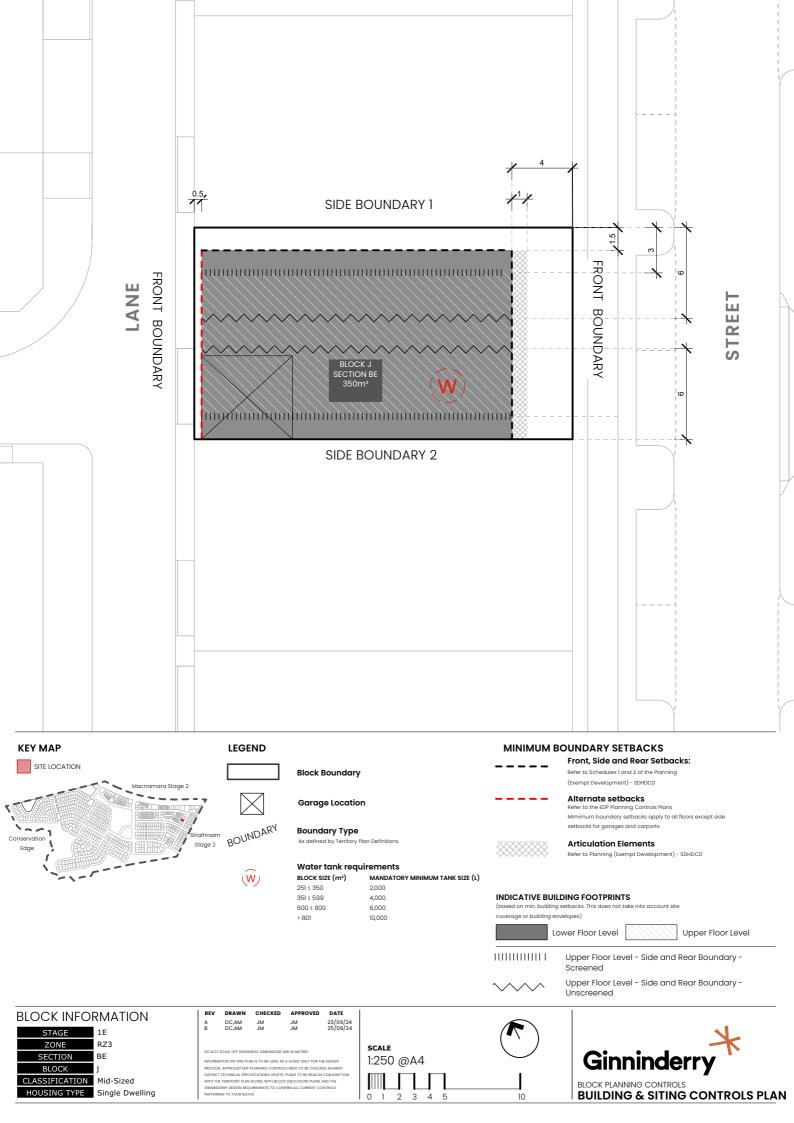

| BLOCK INFORMATION            | REV DRAWN CHECKED APPROVED DATE<br>A DC,AM JM JM 25/09/24                                                                                       |           |                |                         |
|------------------------------|-------------------------------------------------------------------------------------------------------------------------------------------------|-----------|----------------|-------------------------|
| STAGE 1E                     |                                                                                                                                                 |           | $(\mathbf{r})$ |                         |
| ZONE RZ3                     | DO NOT SCALE OFF DRAWINGS DIMENSIONS ARE IN METRES                                                                                              | CALE      |                |                         |
| SECTION BE                   |                                                                                                                                                 | 250 @A4   | $\bigcirc$     | Ginninderry             |
| BLOCK j                      | PROCESS. APPROVED EDP PLANNING CONTROLS NEED TO BE CHECKED AGAINST                                                                              | 1.200 @A- |                |                         |
| CLASSIFICATION Mid-Sized     | DISTRICT TECHNICAL SPECIFICATIONS UPLIFTS. PLANS TO BE READ IN CONJUNCTION<br>WITH THE TERRITORY PLAN ALONG WITH BLOCK DISCLOSURE PLANS AND THE |           |                | BLOCK PLANNING CONTROLS |
| HOUSING TYPE Single Dwelling | GINNINDERRY DESIGN REQUIREMENTS TO CONFIRM ALL CURRENT CONTROLS PERTAINING TO YOUR BLOCK. 0                                                     | 1 2 3 4 5 | 10             | FENCING CONTROLS PLAN   |