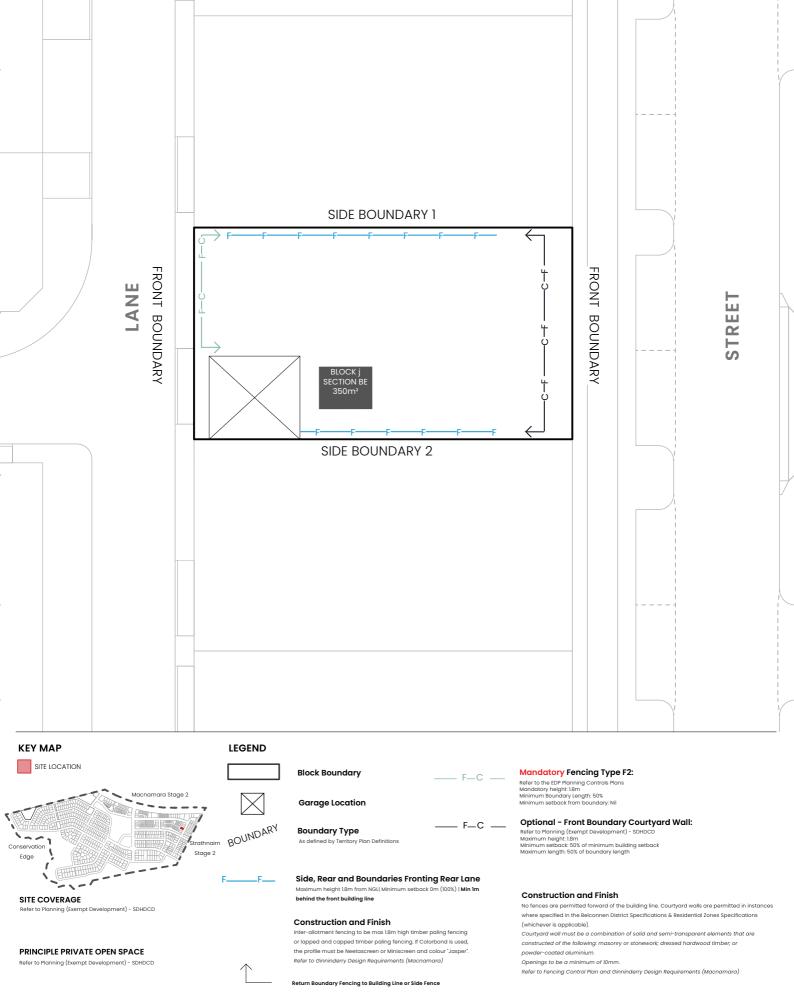

| BLOCK INFORMATION            | REV DRAWN CHECKED APPROVED DATE<br>A DC,AM JM JM 25/09/24                                                                                       |           |                |                         |
|------------------------------|-------------------------------------------------------------------------------------------------------------------------------------------------|-----------|----------------|-------------------------|
| STAGE 1E                     |                                                                                                                                                 |           | $(\mathbf{r})$ |                         |
| ZONE RZ3                     | DO NOT SCALE OFF DRAWINGS DIMENSIONS ARE IN METRES                                                                                              | CALE      |                |                         |
| SECTION BE                   |                                                                                                                                                 | 250 @A4   | $\bigcirc$     | Ginninderry             |
| BLOCK j                      | PROCESS. APPROVED EDP PLANNING CONTROLS NEED TO BE CHECKED AGAINST                                                                              | 1.200 @A- |                |                         |
| CLASSIFICATION Mid-Sized     | DISTRICT TECHNICAL SPECIFICATIONS UPLIFTS. PLANS TO BE READ IN CONJUNCTION<br>WITH THE TERRITORY PLAN ALONG WITH BLOCK DISCLOSURE PLANS AND THE |           |                | BLOCK PLANNING CONTROLS |
| HOUSING TYPE Single Dwelling | GINNINDERRY DESIGN REQUIREMENTS TO CONFIRM ALL CURRENT CONTROLS PERTAINING TO YOUR BLOCK. 0                                                     | 1 2 3 4 5 | 10             | FENCING CONTROLS PLAN   |