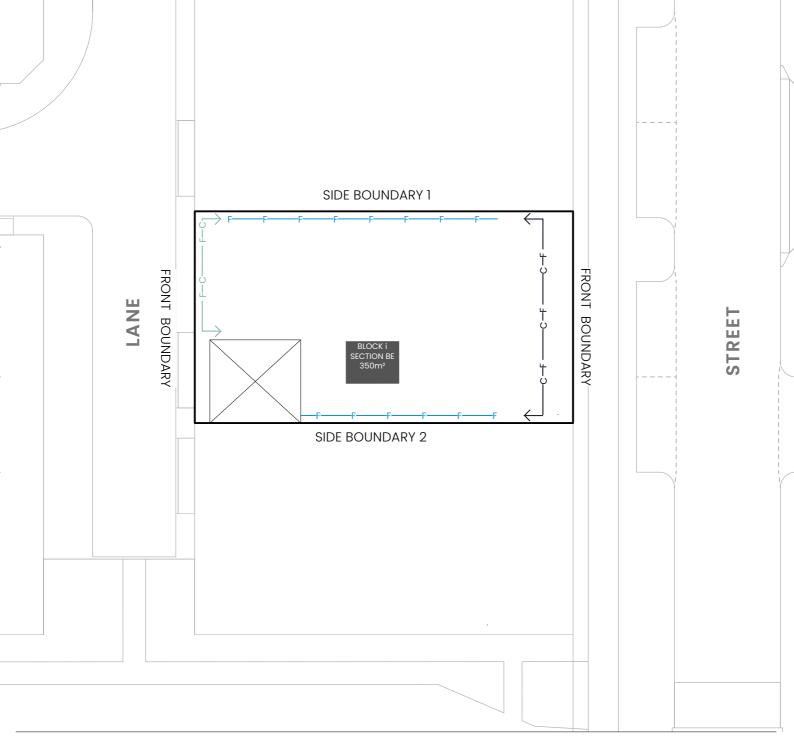

## PRINCIPLE PRIVATE OPEN SPACE

Refer to Planning (Exempt Development) - SDHDCD

| Block Boundary                                            | —— F—C —    |
|-----------------------------------------------------------|-------------|
| Garage Location                                           | n<br>N<br>N |
| Boundary Type<br>As defined by Territory Plan Definitions | FC C        |

Side, Rear and Boundaries Fronting Rear Lane Maximum height 1.8m from NGL] Minimum setback 0m (100%) | Min 1m behind the front building line

## **Construction and Finish**

Inter-allotment fencing to be max 18m high timber paling fencing or lapped and capped timber paling fencing. If Colorbond is used, the profile must be Neetascreen or Miniscreen and colour "Jasper". *Refer to Ginninderry Design Requirements (Macnamara)* 

Return Boundary Fencing to Building Line or Side Fence

Mandatory Fencing Type F2: Refer to the EDP Planning Controls Plans Mandatory height: 18m Minimum Boundary Length: 50% Minimum setback from boundary: Nil

Optional - Front Boundary Courtyard Wall:

Refer to Planning (Exempt Development) - SDHDCD Maximum height: 18m Minimum setback: 50% of minimum building setback Maximum length: 50% of boundary length

## **Construction and Finish**

No fances are permitted forward of the building line. Courtyard walls are permitted in instances where spacified in the Belconnen District Specifications & Residential Zanes Specifications (whichever is applicable). Courtyard wall must be a combination of solid and semi-transparent elements that are constructed of the following: masonry or stonework; dressed hardwood timber; or powder-coated aluminium. Openings to be a minimum of 10mm. Refer to Fencing Control Plan and Ginninderry Design Requirements (Macnamara)