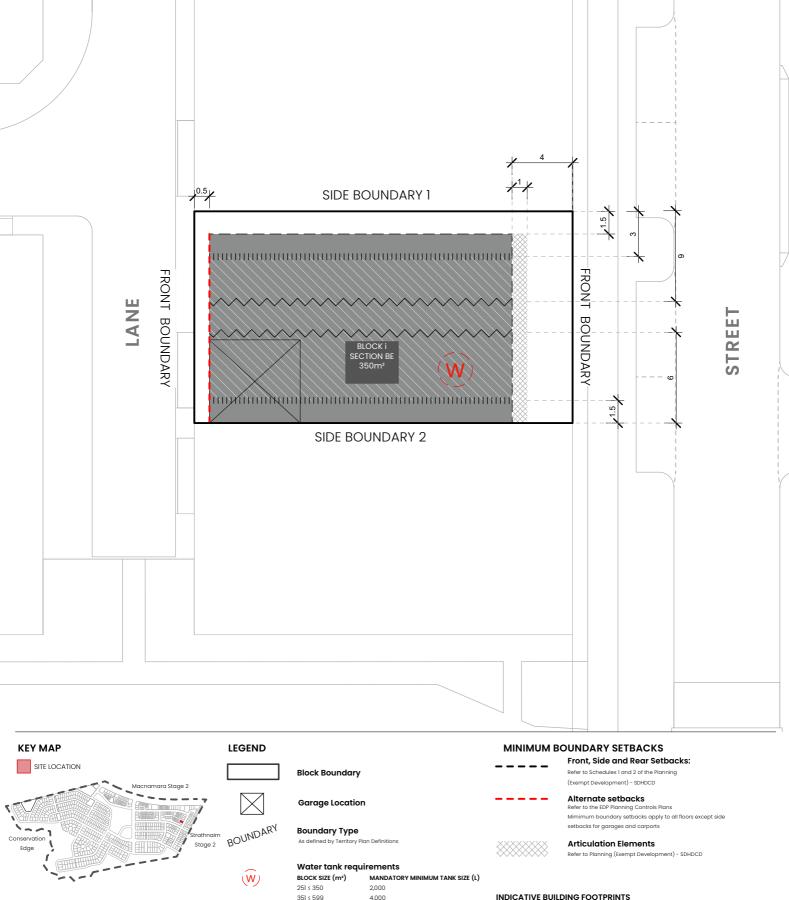

|                                                          | Ŵ                                                                                                                                                                                                                                           | 251 < 350<br>351 < 599<br>600 < 800<br>> 801 | 4,000<br>6,000<br>10,000  | INDICATIVE BUILDING FOOTPRINTS<br>(based on min. building setbacks. This does not take into account site<br>coverage or building envelopes)<br>Lower Floor Level |                                                            |
|----------------------------------------------------------|---------------------------------------------------------------------------------------------------------------------------------------------------------------------------------------------------------------------------------------------|----------------------------------------------|---------------------------|------------------------------------------------------------------------------------------------------------------------------------------------------------------|------------------------------------------------------------|
|                                                          |                                                                                                                                                                                                                                             |                                              |                           |                                                                                                                                                                  | Upper Floor Level - Side and Rear Boundary -<br>Screened   |
|                                                          |                                                                                                                                                                                                                                             |                                              |                           | $\sim$                                                                                                                                                           | Upper Floor Level - Side and Rear Boundary -<br>Unscreened |
| BLOCK INFORMATION                                        | REV DRAWN CHECKED                                                                                                                                                                                                                           | APPROVED DATE                                |                           |                                                                                                                                                                  |                                                            |
| STAGE 1E                                                 | B DC,AM JM                                                                                                                                                                                                                                  | JM 25/09/24                                  |                           | $( \mathbf{\Gamma} )$                                                                                                                                            | N.                                                         |
| ZONE RZ3<br>SECTION BE<br>BLOCK i                        | DO NOT SCALE OFF DRAWINGS, DIMENSIONS,<br>INFORMATION ON THIS PLAN IS TO BE USED AS<br>FROCESS, APPROVED EDP PLANNING CONTRO                                                                                                                |                                              | <b>scale</b><br>1:250 @A4 | $\bigcirc$                                                                                                                                                       | Ginninderry                                                |
| CLASSIFICATION Mid-Sized<br>HOUSING TYPE Single Dwelling | DISTRUCT TECHNICAL SPECIFICATIONS UPUETS FLANS TO BE READ IN COMJUNCTION<br>WITH THE TERRITORY PLAN ALONG WITH BLOCK DISCLOSURE PLANS AND THE<br>ORNINOESKY DESIGN REQUREMENTS TO COMPRIM ALL CURRENT CONTROLS<br>PERTAINING TO YOUR BLOCK. |                                              |                           | 10                                                                                                                                                               | BLOCK PLANNING CONTROLS<br>BUILDING & SITING CONTROLS PLAN |

Side, Rear and Boundaries Fronting Rear Lane Maximum height 1.8m from NGL] Minimum setback 0m (100%) | Min 1m behind the front building line