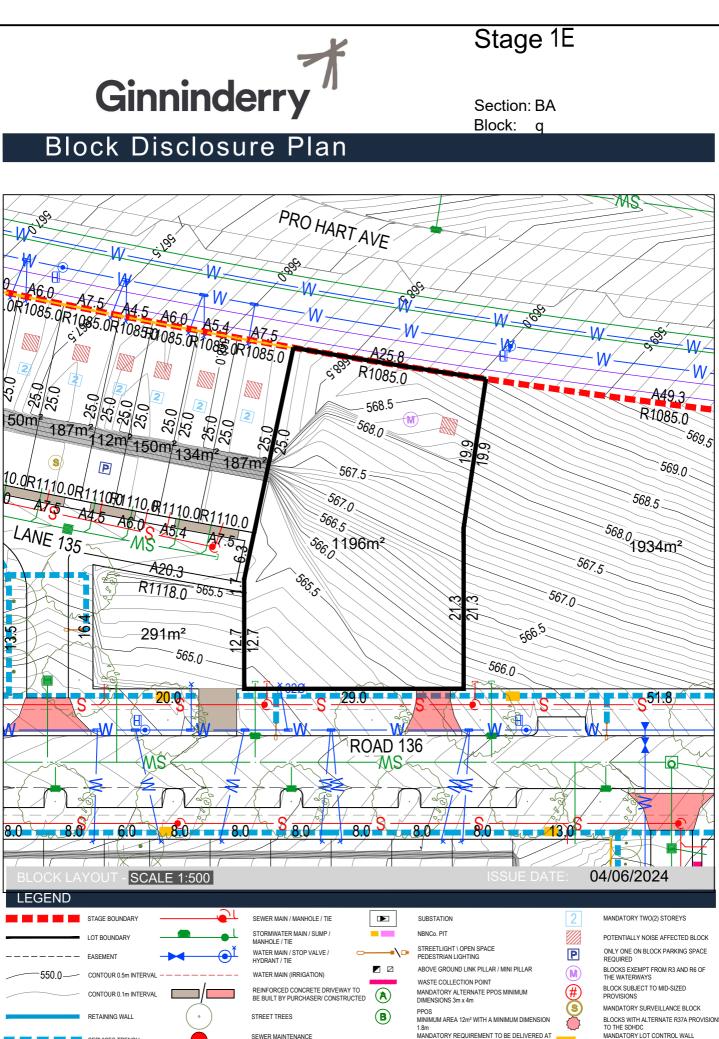

|  |                                                                                                                                                                   | ACCESS ROUTE REQUIRED                              | UPPER I   | -LOOR LEVEL                                         | _          |
|--|-------------------------------------------------------------------------------------------------------------------------------------------------------------------|----------------------------------------------------|-----------|-----------------------------------------------------|------------|
|  | PLEASE NOTE: INFORMATION SHOWN IN THIS DRAWING IS PRELIMINARY ONLY                                                                                                | , AND SUBJECT TO CHANGE PRIOR FINAL DESIGN         | W         | WATER TANK REQUIREMENTS<br>REFER TABLE ON THE RIGHT | BLOCK SIZE |
|  | REFER ALSO TO PLANNING CONTROLS PLAN AND FENCING CONTROLS PLAN                                                                                                    |                                                    |           |                                                     | 251-35     |
|  | Disclaimer: All care has been taken in the preparation of this material. N                                                                                        | to responsibility is taken by the vendor for any e | errors or | omissions, and details may be                       | 351-59     |
|  | subject to change. All road designs, contours, block sizes, block dimensions, easements, services, ties and trees are preliminary only and are subject to change. |                                                    |           |                                                     | 600-80     |
|  |                                                                                                                                                                   |                                                    |           |                                                     | >801       |

TO THE SDHDC MANDATORY LOT CONTROL WALL INDENT FOR WATER METER X SIZE (m<sup>2</sup>) MANDATORY MINIMUM WATER TANK SIZE (ML)