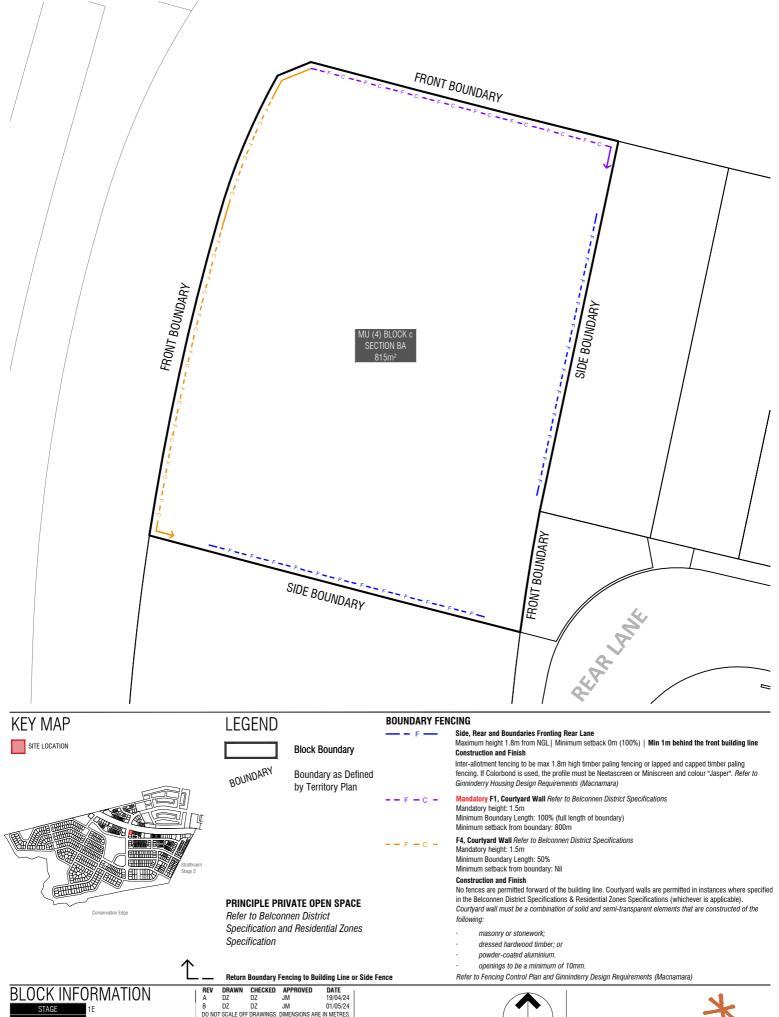

**Block Boundary** 

Boundary as Defined by Territory Plan

Potentially Noise Affected Blocks. Refer to the Belconnen District Specification

Blocks Exempt from Water Sensitive Urban Design Provisions. Water quality targets have been fully met downstream. Refer to the Belconnen District Specification

## **BLOCK INFORMATION**

SECTION BLOCK SITE COVERAGE RZ4 Refer to Residential Zones Policy and Belconnen District Specification

MULTI UNIT SITE (4)

CHECKED DZ DZ DO NOT SCALE OFF DRAWINGS. DIMENSIONS ARE IN METRES DU NOT SCALE UPF DHAWNINGS, DIMENSIONS AHE IN METHES. INFORMATION ON THIS PLAN IS TO BE USED AS A GUIDE ONLY FOR THE DESIGN PROCESS. APPROVED EDP PLANNING CONTROLS. NEED TO BE CHECKED AGAINST DISTRICT SPECIFICATIONS UPPLIETS. PLANS TO BE READ IN CONJUNCTION WITH THE TERRITORY PLAN ALONG WITH BLOCK DISCLOSURE PLANS AND THE GIMINIDERRY DESIGN REQUIREMENTS TO CONFIRM ALL CURRENT CONTROLS PETTAINING TO YOUR BLOCK. PERTAINING TO YOUR BLOCK.