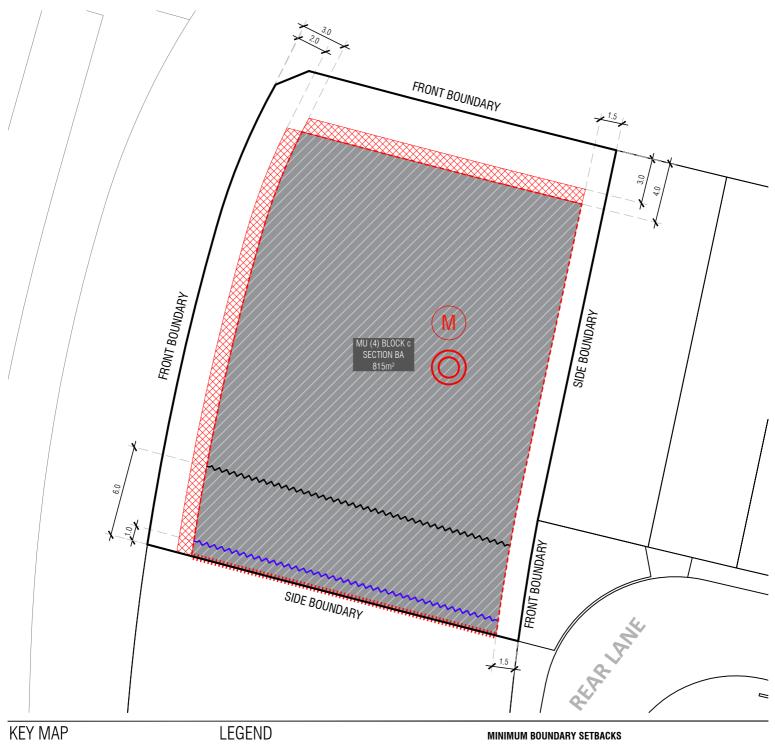

## MINIMUM BOUNDARY SETBACKS

Residential Zones Technical Specifications front setbacks: refer to Schedule 1 Table 4 side and rear setbacks: refer to Schedule 2

Table 10

Ground Floor - Unscreened

Upper Floor - Unscreened

Macnamara Stage 1 EDP

refer to the Belconnen District Specification Lower floor level - external wall or unscreened element (Excluding Garages/Carports)

Upper floor level (front setbacks) - external wall or unscreened element

Upper floor level (side setbacks) - external wall

.....

All Floor Levels - External Wall (Screened) Refer to the Residential Zones Specification

Articulation Elements (Articulation Zone) refer to Belconnen District Specification

## INDICATIVE BUILDING FOOTPRINTS

(based on min. building setbacks  $\mbox{\it only}$  This does not take into account easements, site coverage or building envelopes)

Lower Floor Level

Upper Floor Levels

## **BLOCK INFORMATION**

SECTION BLOCK SITE COVERAGE RZ4 Refer to Residential Zones Policy and Belconnen District Specification

MULTI UNIT SITE (4)

CHECKED DZ DZ DO NOT SCALE OFF DRAWINGS. DIMENSIONS ARE IN METRES DU NOT SCALE UPF DHAWNINGS, DIMENSIONS AHE IN METHES. INFORMATION ON THIS PLAN IS TO BE USED AS A GUIDE ONLY FOR THE DESIGN PROCESS. APPROVED EDP PLANNING CONTROLS. NEED TO BE CHECKED AGAINST DISTRICT SPECIFICATIONS UPPLIETS. PLANS TO BE READ IN CONJUNCTION WITH THE TERRITORY PLAN ALONG WITH BLOCK DISCLOSURE PLANS AND THE GIMINIDERRY DESIGN REQUIREMENTS TO CONFIRM ALL CURRENT CONTROLS PETTAINING TO YOUR BLOCK. PERTAINING TO YOUR BLOCK.