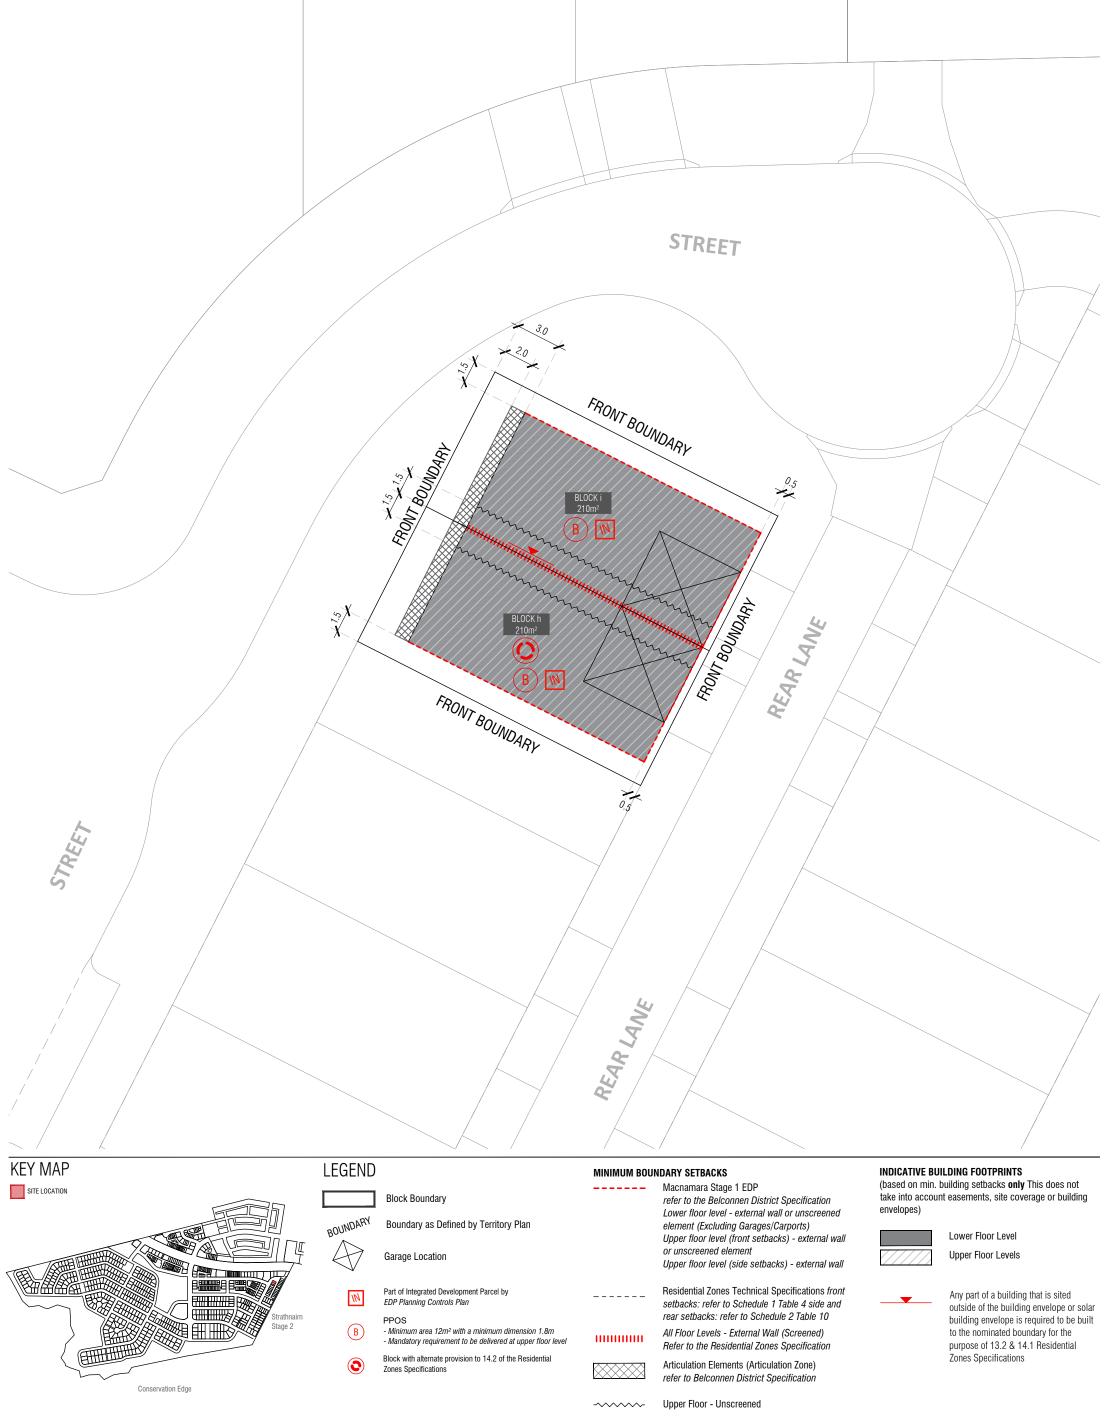

**BUILDING & SITING CONTROLS PLAN** 

BLOCK INFORMATION

 STAGE
 1E

 ZONE
 RZ3

 SECTION
 BG

 BLOCKS
 h,i

 HOUSING TYPE
 TERRACE BLOCK

 REV
 DRAWN
 CHECKED
 APPROVED
 DATE

 A
 DZ
 DZ
 JM
 01/05/24

 B
 DZ
 DZ
 JM
 24/05/24

 C
 SG
 DZ
 JM
 05/06/24

DO NOT SCALE OFF DRAWINGS. DIMENSIONS ARE IN METRES.

INFORMATION ON THIS PLAN IS TO BE USED AS A GUIDE ONLY FOR THE DESIGN PROCESS. APPROVED EDP PLANNING CONTROLS NEED TO BE CHECKED AGAINST DISTRICT SPECIFICATIONS UPLIFTS. PLANS TO BE READ IN CONJUNCTION WITH THE TERRITORY PLAN ALONG WITH BLOCK DISCLOSURE PLANS AND THE GINNINDERRY DESIGN REQUIREMENTS TO CONFIRM ALL CURRENT CONTROLS PERTAINING TO YOUR BLOCK.