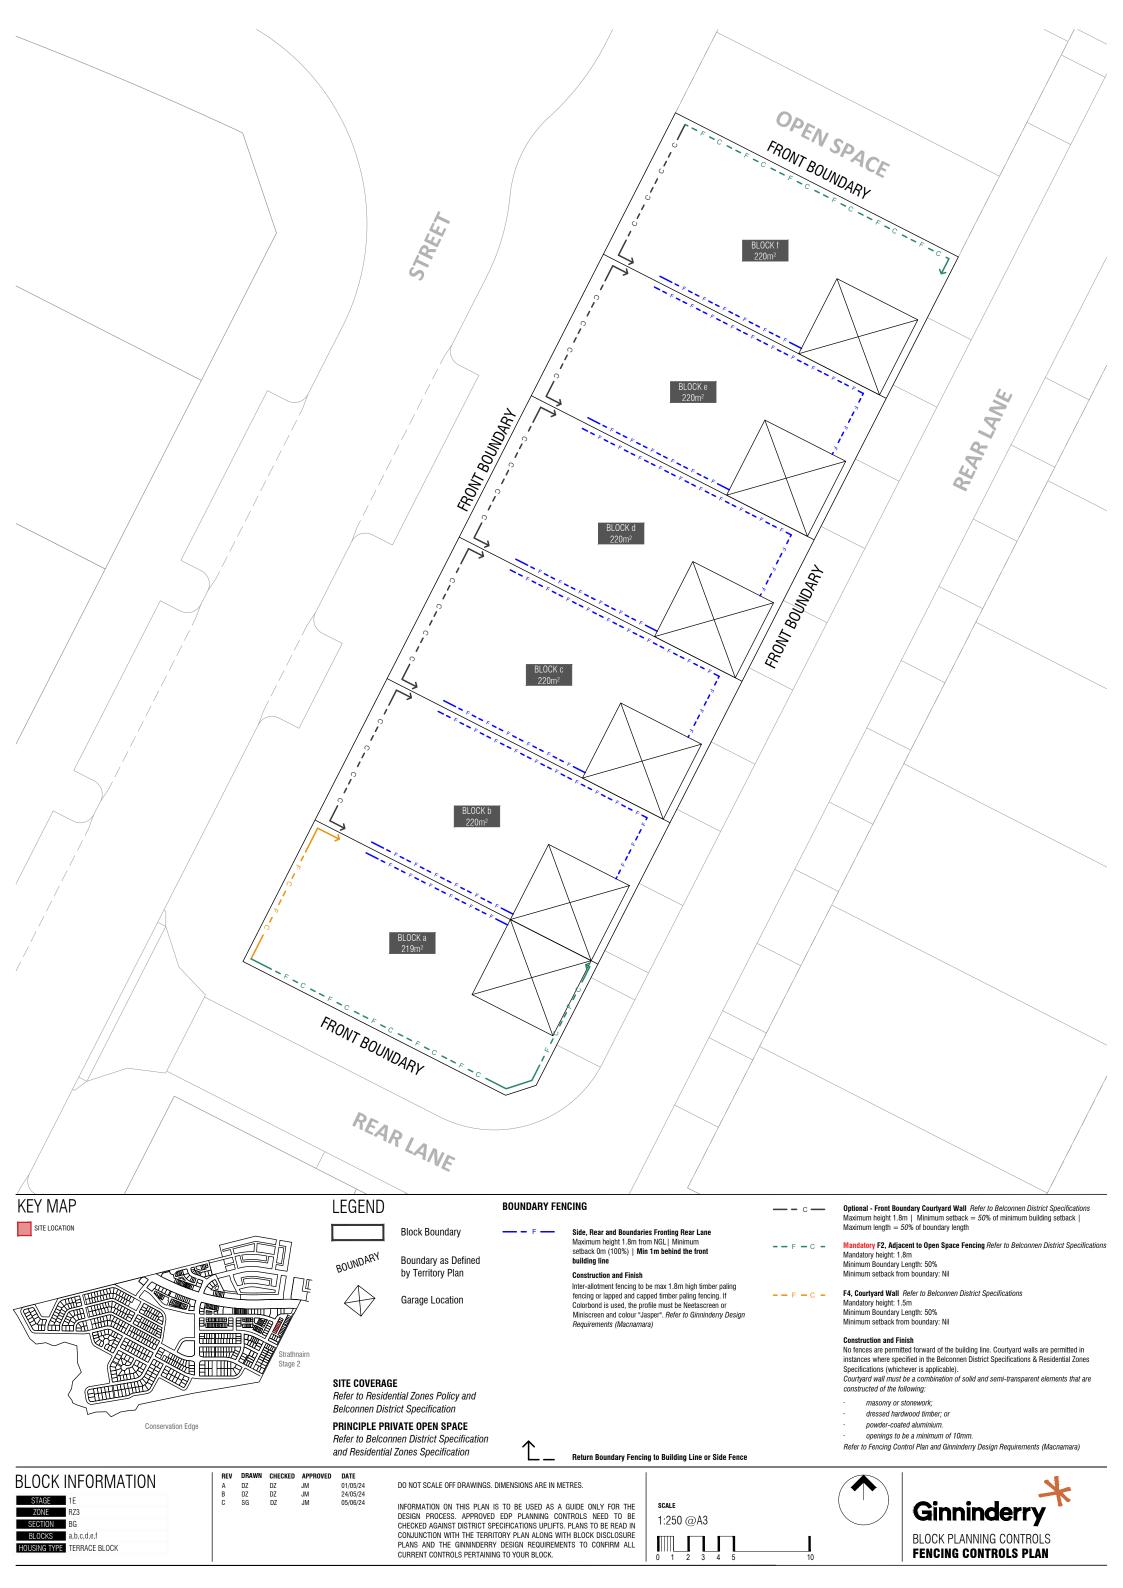

A DZ DZ JM 01/05/24 DO NOT B DZ DZ JM 24/05/24

DO NOT SCALE OFF DRAWINGS. DIMENSIONS ARE IN METRES.

INFORMATION ON THIS PLAN IS TO BE USED AS A GUIDE ONLY FOR THE DESIGN PROCESS. APPROVED EDP PLANNING CONTROLS NEED TO BE CHECKED AGAINST DISTRICT SPECIFICATIONS UPLIFTS. PLANS TO BE READ IN CONJUNCTION WITH THE TERRITORY PLAN ALONG WITH BLOCK DISCLOSURE PLANS AND THE GINNINDERRY DESIGN REQUIREMENTS TO CONFIRM ALL CURRENT CONTROLS PERTAINING TO YOUR BLOCK.

BLOCK INFORMATION

 STAGE
 1E

 ZONE
 RZ3

 SECTION
 BG

 BLOCKS
 h,i

 HOUSING TYPE
 TERRACE BLOCK

 REV
 DRAWN
 CHECKED
 APPROVED
 DATE

 A
 DZ
 DZ
 JM
 01/05/24

 B
 DZ
 DZ
 JM
 24/05/24

 C
 SG
 DZ
 JM
 05/06/24

DO NOT SCALE OFF DRAWINGS. DIMENSIONS ARE IN METRES.

INFORMATION ON THIS PLAN IS TO BE USED AS A GUIDE ONLY FOR THE DESIGN PROCESS. APPROVED EDP PLANNING CONTROLS NEED TO BE CHECKED AGAINST DISTRICT SPECIFICATIONS UPLIFTS. PLANS TO BE READ IN CONJUNCTION WITH THE TERRITORY PLAN ALONG WITH BLOCK DISCLOSURE PLANS AND THE GINNINDERRY DESIGN REQUIREMENTS TO CONFIRM ALL CURRENT CONTROLS PERTAINING TO YOUR BLOCK.