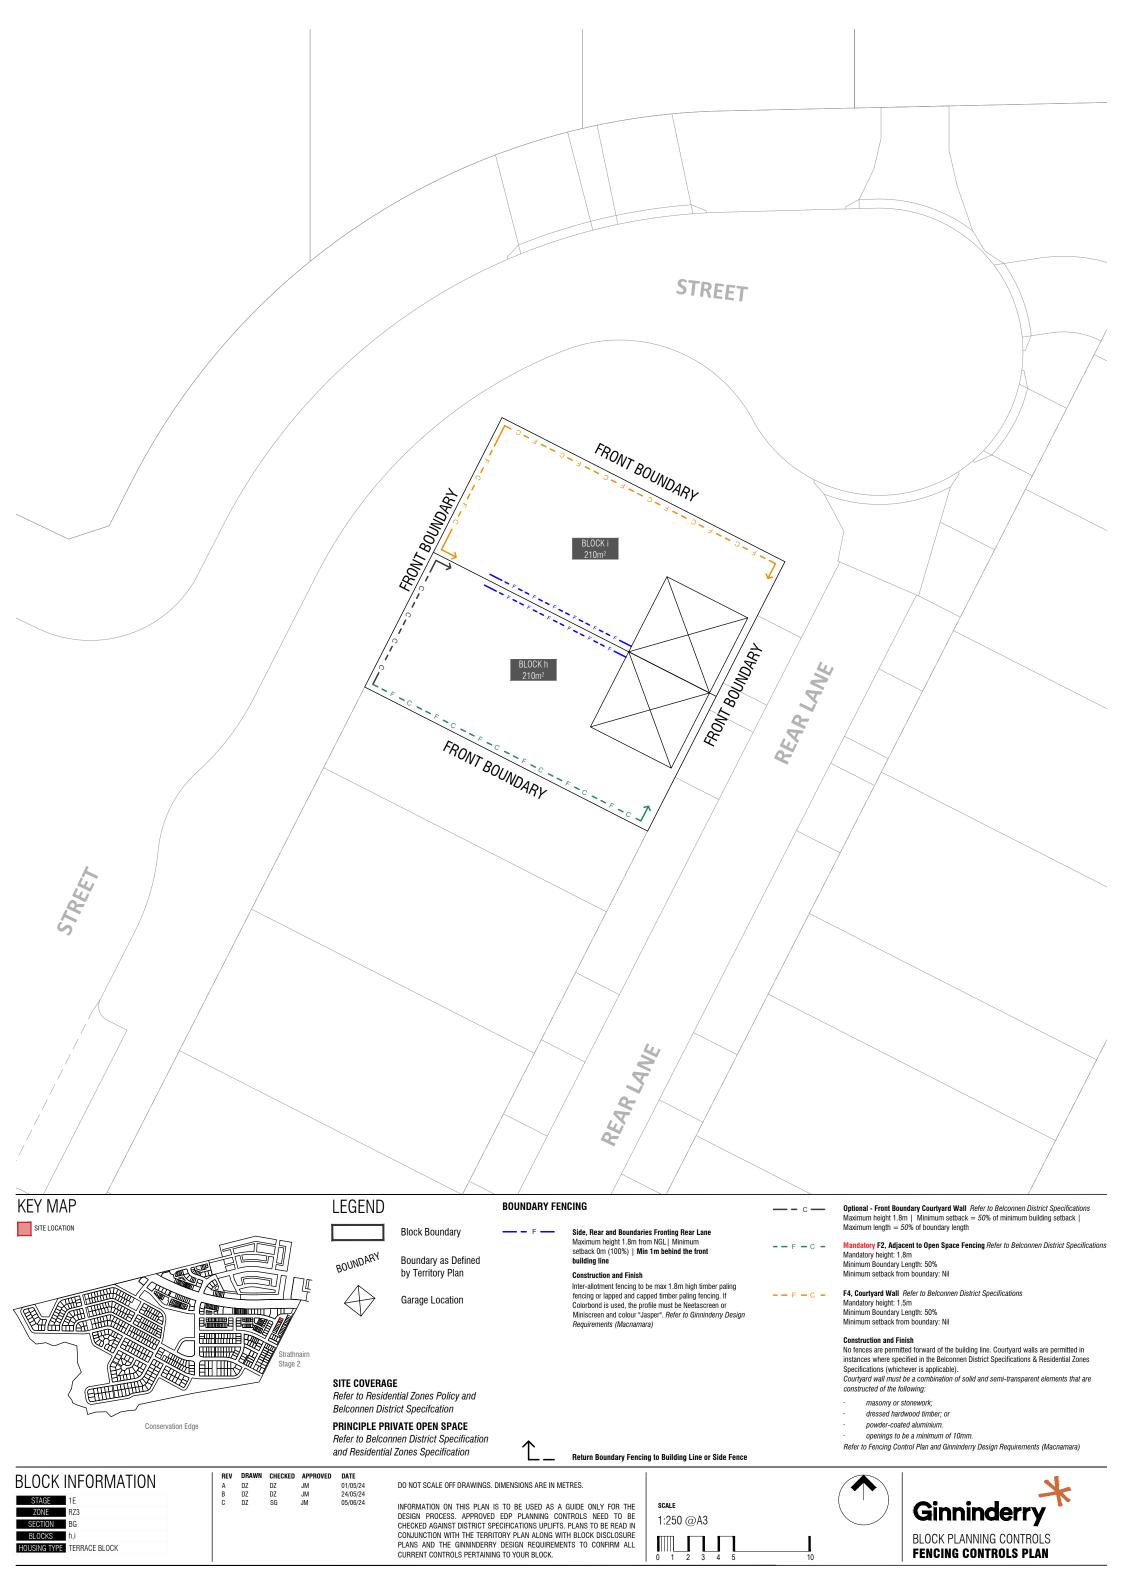

A DZ DZ JM 01/05/24 DO NOT B DZ DZ JM 24/05/24

DO NOT SCALE OFF DRAWINGS. DIMENSIONS ARE IN METRES.

INFORMATION ON THIS PLAN IS TO BE USED AS A GUIDE ONLY FOR THE DESIGN PROCESS. APPROVED EDP PLANNING CONTROLS NEED TO BE CHECKED AGAINST DISTRICT SPECIFICATIONS UPLIFTS. PLANS TO BE READ IN CONJUNCTION WITH THE TERRITORY PLAN ALONG WITH BLOCK DISCLOSURE PLANS AND THE GINNINDERRY DESIGN REQUIREMENTS TO CONFIRM ALL CURRENT CONTROLS PERTAINING TO YOUR BLOCK.

BLOCK INFORMATION

 STAGE
 1E

 ZONE
 RZ3

 SECTION
 BG

 BLOCKS
 h,i

 HOUSING TYPE
 TERRACE BLOCK

 REV
 DRAWN
 CHECKED
 APPROVED
 DATE

 A
 DZ
 DZ
 JM
 01/05/24

 B
 DZ
 DZ
 JM
 24/05/24

 C
 SG
 DZ
 JM
 05/06/24

DO NOT SCALE OFF DRAWINGS. DIMENSIONS ARE IN METRES.

INFORMATION ON THIS PLAN IS TO BE USED AS A GUIDE ONLY FOR THE DESIGN PROCESS. APPROVED EDP PLANNING CONTROLS NEED TO BE CHECKED AGAINST DISTRICT SPECIFICATIONS UPLIFTS. PLANS TO BE READ IN CONJUNCTION WITH THE TERRITORY PLAN ALONG WITH BLOCK DISCLOSURE PLANS AND THE GINNINDERRY DESIGN REQUIREMENTS TO CONFIRM ALL CURRENT CONTROLS PERTAINING TO YOUR BLOCK.