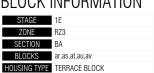

## Terrace Packs

| Packs number | Block | Section | Number of blocks/units* | Area (m <sup>2</sup> ) | Suburb    | Zoning | Expected settlement | Compliance<br>bond<br>required |
|--------------|-------|---------|-------------------------|------------------------|-----------|--------|---------------------|--------------------------------|
| 2            | ar-av | ВА      | 5                       | 1,109                  | Macnamara | RZ3    | Jul 2025 - Dec 2025 | 40,000                         |