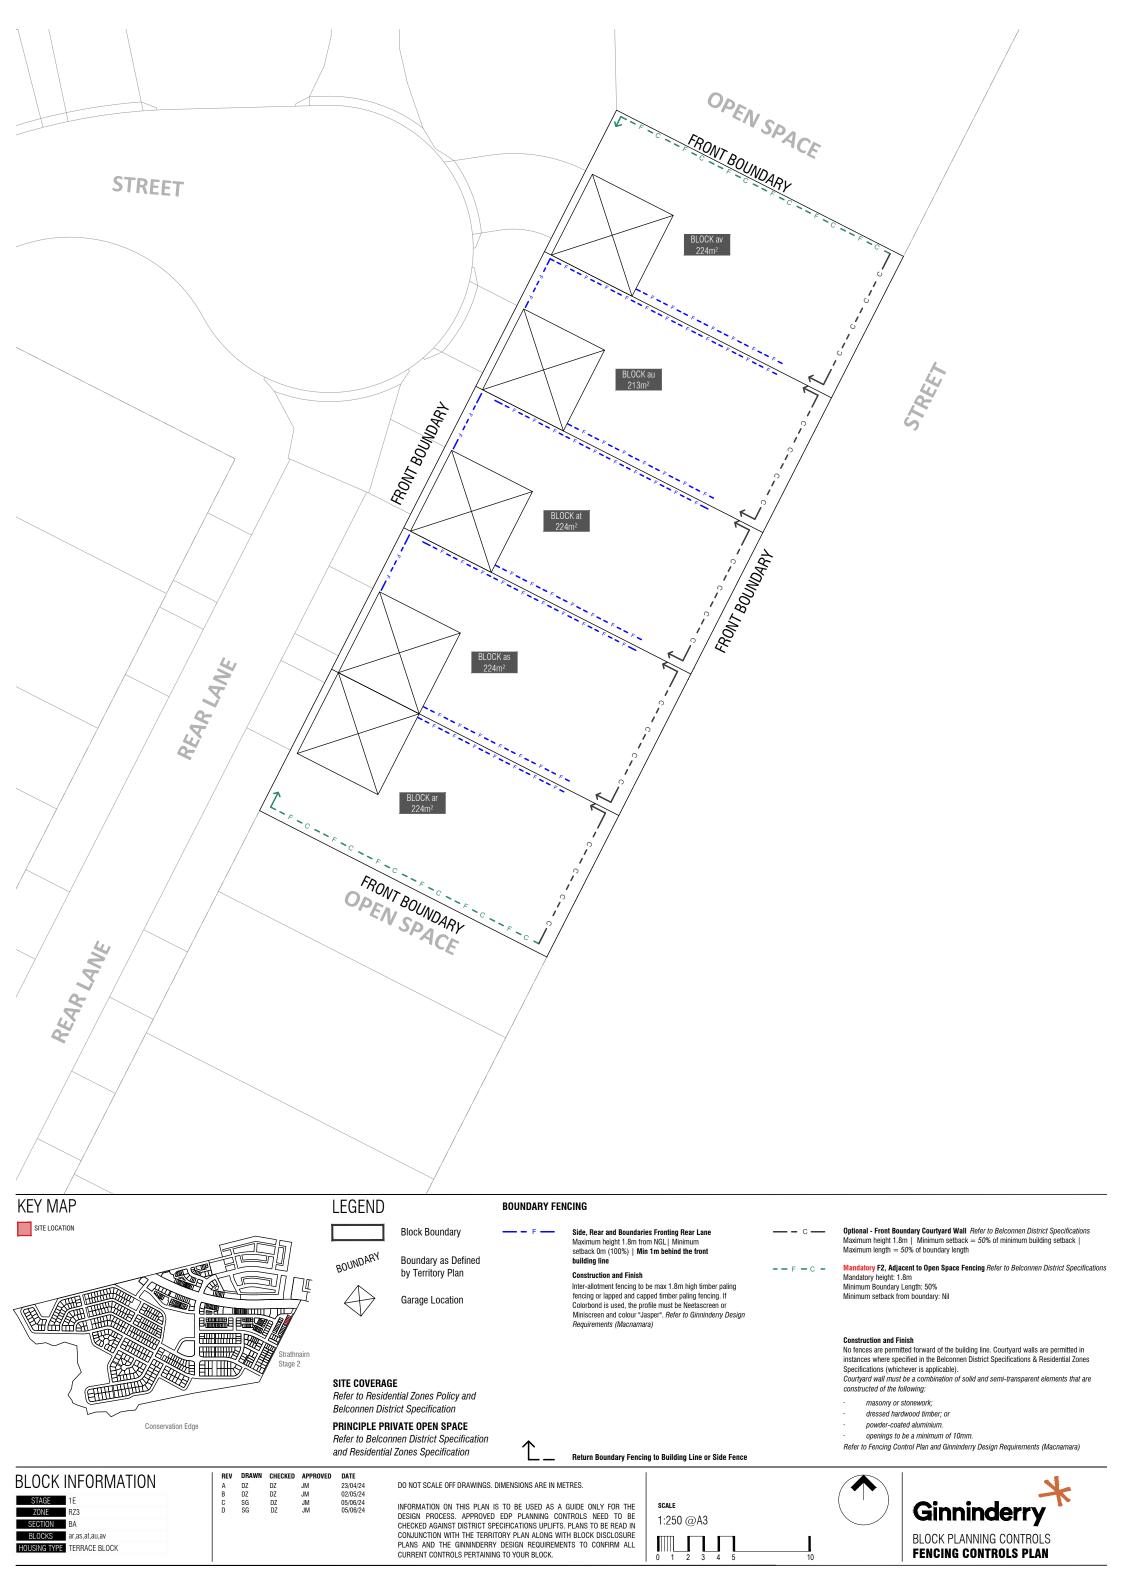

## Terrace Packs

| Packs number | Block | Section | Number of blocks/units* | Area (m <sup>2</sup> ) | Suburb    | Zoning | Expected settlement | Compliance<br>bond<br>required |
|--------------|-------|---------|-------------------------|------------------------|-----------|--------|---------------------|--------------------------------|
| 2            | ar-av | ВА      | 5                       | 1,109                  | Macnamara | RZ3    | Jul 2025 - Dec 2025 | 40,000                         |

## **BLOCK INFORMATION**

DRAWN CHECKED APPROVED DATE 23/04/24 02/05/24 24/05/24 05/06/24 DZ DZ DZ SG

DO NOT SCALE OFF DRAWINGS. DIMENSIONS ARE IN METRES.

INFORMATION ON THIS PLAN IS TO BE USED AS A GUIDE ONLY FOR THE DESIGN PROCESS. APPROVED EDP PLANNING CONTROLS NEED TO BE CHECKED AGAINST DISTRICT SPECIFICATIONS UPLIFTS. PLANS TO BE READ IN CONJUNCTION WITH THE TERRITORY PLAN ALONG WITH BLOCK DISCLOSURE PLANS AND THE GINNINDERRY DESIGN REQUIREMENTS TO CONFIRM ALL CURRENT CONTROLS PERTAINING TO YOUR BLOCK.