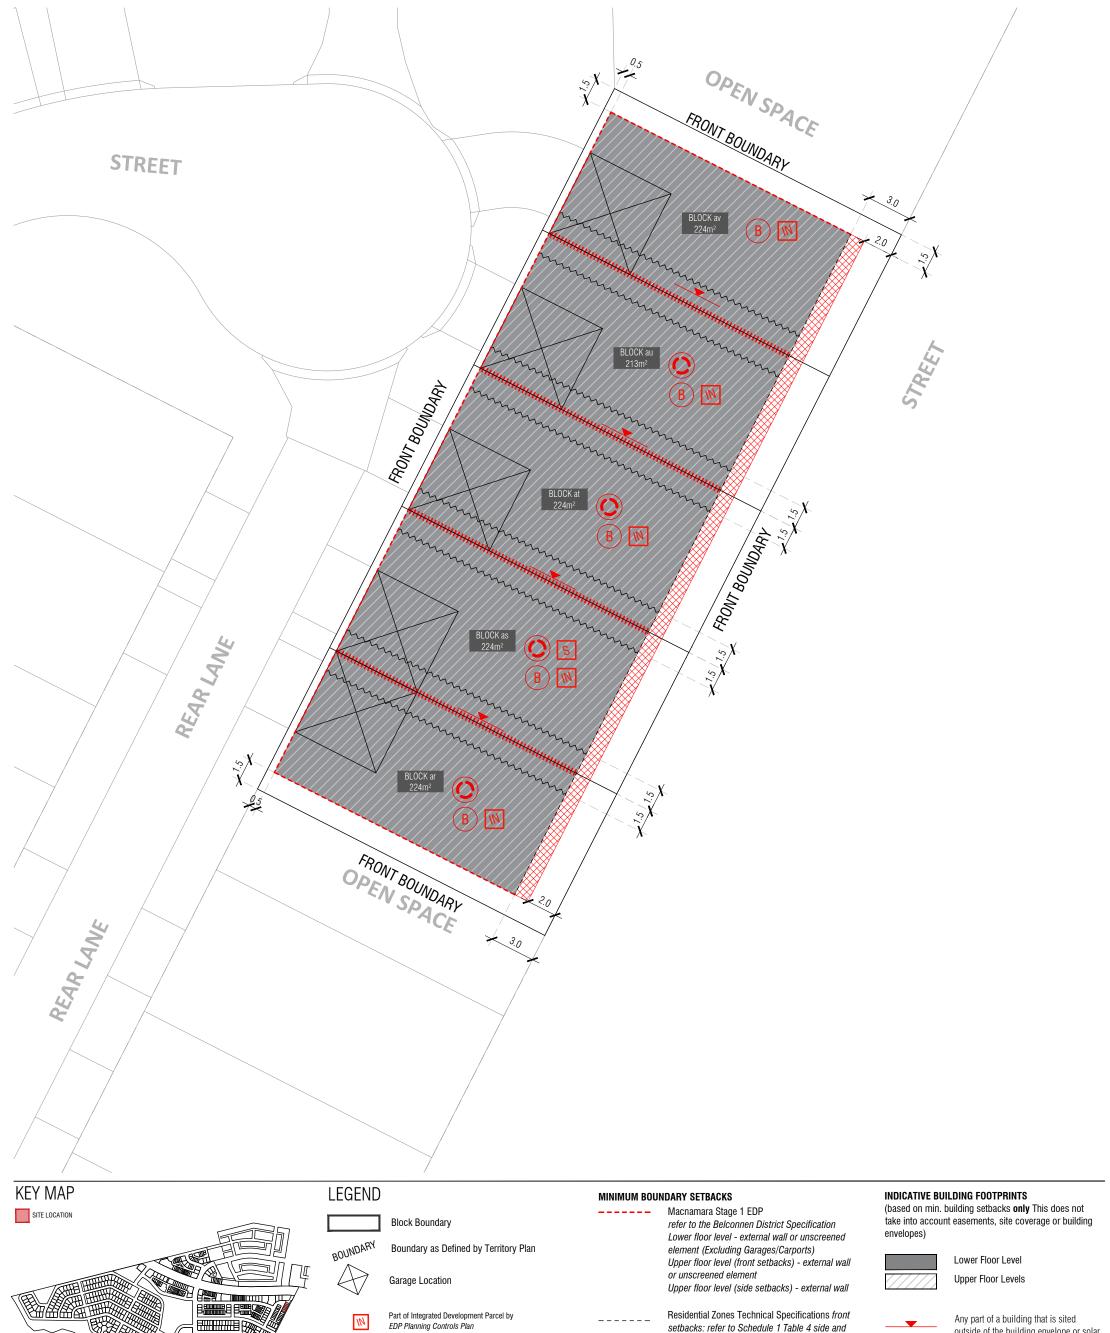

## Terrace Packs

| Packs number | Block | Section | Number of blocks/units* | Area (m <sup>2</sup> ) | Suburb    | Zoning | Expected settlement | Compliance<br>bond<br>required |
|--------------|-------|---------|-------------------------|------------------------|-----------|--------|---------------------|--------------------------------|
| 2            | ar-av | ВА      | 5                       | 1,109                  | Macnamara | RZ3    | Jul 2025 - Dec 2025 | 40,000                         |

Mandatory Surveillance Block

Refer to Belconnen District Technical Specifications

(B)

- Mandatory requirement to be delivered at upper floor level Block with alternate provision to 14.2 of the Residential Zones Specifications

- Minimum area 12m<sup>2</sup> with a minimum dimension 1.8m

setbacks: refer to Schedule 1 Table 4 side and rear setbacks: refer to Schedule 2 Table 10

.....

All Floor Levels - External Wall (Screened) Refer to the Residential Zones Specification Articulation Elements (Articulation Zone)

refer to Belconnen District Specification

Upper Floor - Unscreened

outside of the building envelope or solar building envelope is required to be built to the nominated boundary for the purpose of 13.2 & 14.1 Residential Zones Specifications

## **BLOCK INFORMATION**

DRAWN CHECKED APPROVED DATE 23/04/24 02/05/24 24/05/24 05/06/24 DZ DZ DZ SG

DO NOT SCALE OFF DRAWINGS. DIMENSIONS ARE IN METRES.

INFORMATION ON THIS PLAN IS TO BE USED AS A GUIDE ONLY FOR THE DESIGN PROCESS. APPROVED EDP PLANNING CONTROLS NEED TO BE CHECKED AGAINST DISTRICT SPECIFICATIONS UPLIFTS. PLANS TO BE READ IN CONJUNCTION WITH THE TERRITORY PLAN ALONG WITH BLOCK DISCLOSURE PLANS AND THE GINNINDERRY DESIGN REQUIREMENTS TO CONFIRM ALL CURRENT CONTROLS PERTAINING TO YOUR BLOCK.