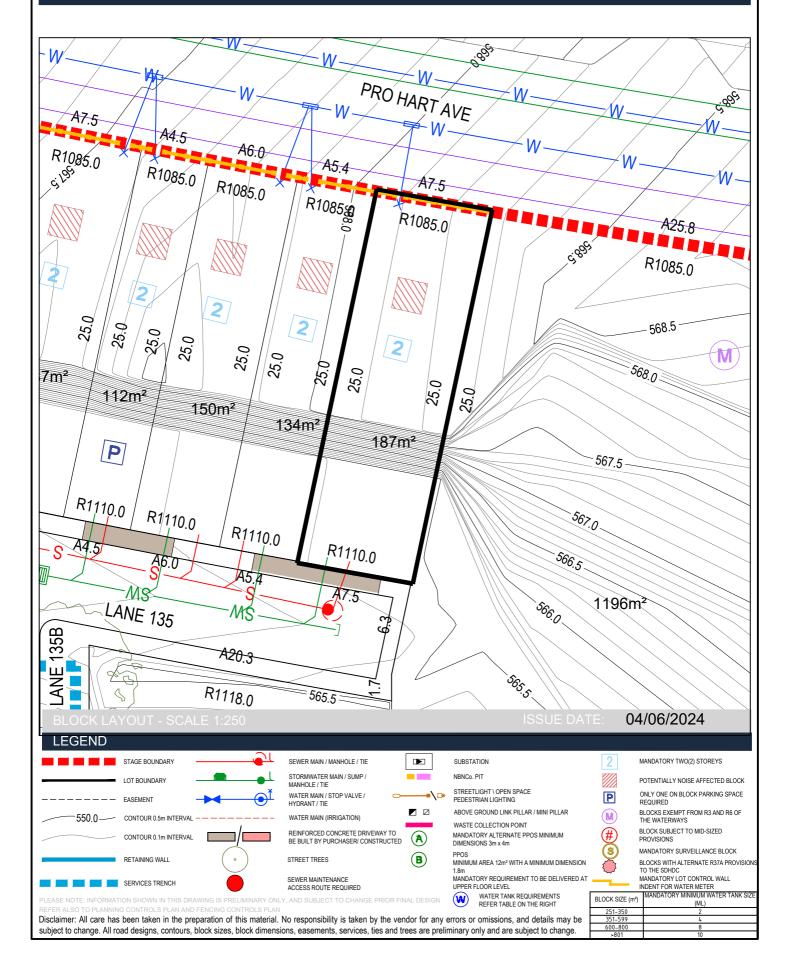

# Block Disclosure Plans

Terrace Packs - 3

#### Terrace Packs

| Packs number | Block    | Section | Number of blocks/units* | Area (m <sup>2</sup> ) | Suburb    | Zoning | Expected settlement | Compliance<br>bond<br>required |
|--------------|----------|---------|-------------------------|------------------------|-----------|--------|---------------------|--------------------------------|
| 3            | d-I, n-p | BA      | 12                      | 1,894                  | Macnamara | RZ3    | Jul 2025 - Dec 2025 | 90,000                         |

Section: BA Block: d

Section: BA Block: e

Section: BA Block: f

Section: BA Block: g

Section: BA Block: h

Section: BA Block: i

Section: BA Block: i

Section: BA Block: k

Section: BA Block: I

Section: BA Block: n

Section: BA Block: o

Section: BA Block: p