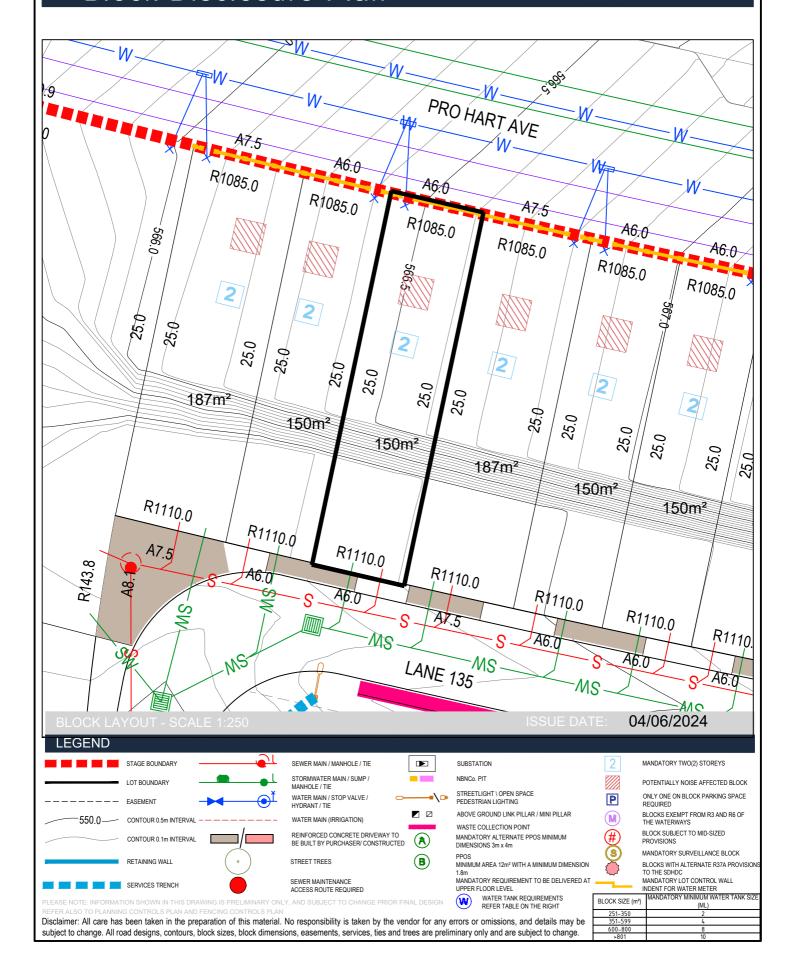

#### Terrace Packs

| Packs number | Block    | Section | Number of blocks/units* | Area (m <sup>2</sup> ) | Suburb    | Zoning | Expected settlement | Compliance<br>bond<br>required |
|--------------|----------|---------|-------------------------|------------------------|-----------|--------|---------------------|--------------------------------|
| 3            | d-I, n-p | BA      | 12                      | 1,894                  | Macnamara | RZ3    | Jul 2025 - Dec 2025 | 90,000                         |

Section: BA Block: d

Section: BA Block: e

Section: BA Block: f

Section: BA Block: g

Section: BA Block: h

Section: BA Block: i

Section: BA Block: i

Section: BA Block: k

Section: BA Block: I

Section: BA Block: n

Section: BA Block: o

Section: BA Block: p