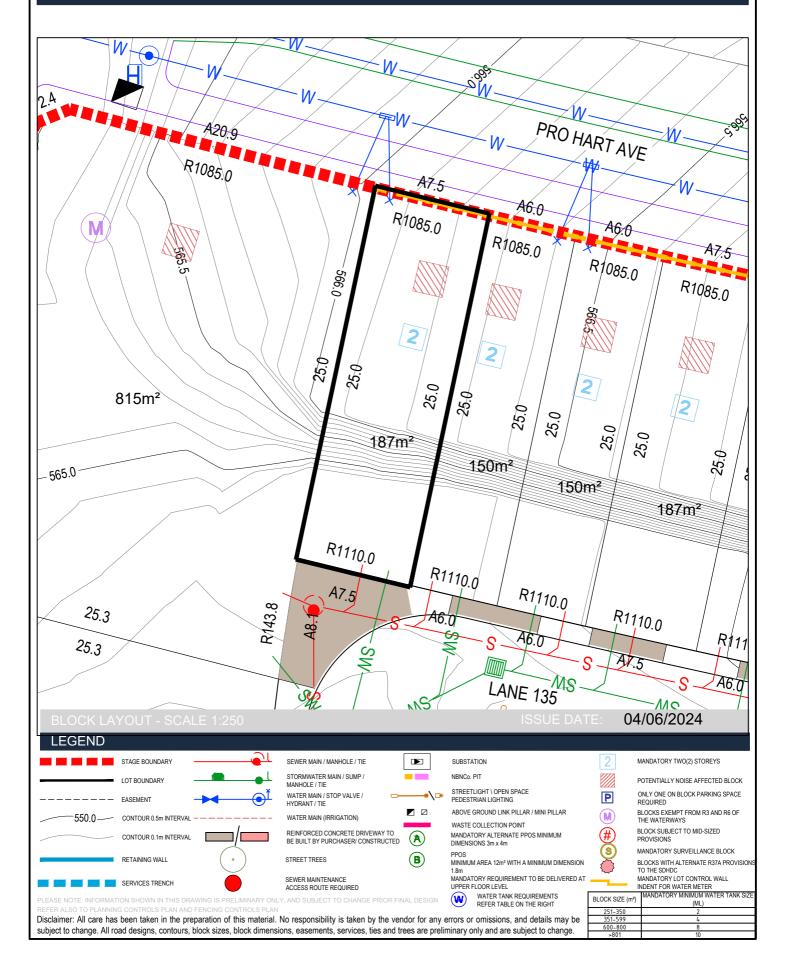

#### Terrace Packs

| Packs number | Block    | Section | Number of blocks/units* | Area (m <sup>2</sup> ) | Suburb    | Zoning | Expected settlement | Compliance<br>bond<br>required |
|--------------|----------|---------|-------------------------|------------------------|-----------|--------|---------------------|--------------------------------|
| 3            | d-I, n-p | BA      | 12                      | 1,894                  | Macnamara | RZ3    | Jul 2025 - Dec 2025 | 90,000                         |

Section: BA Block: d

Section: BA Block: e

Section: BA Block: f

Section: BA Block: g

Section: BA Block: h

Section: BA Block: i

Section: BA Block: i

Section: BA Block: k

Section: BA Block: I

Section: BA Block: n

Section: BA Block: o

Section: BA Block: p