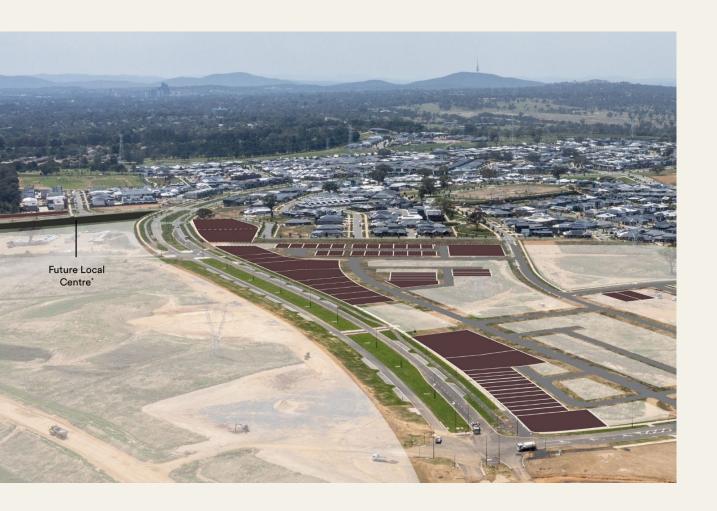

# Block Disclosure Plans

Terrace Packs - 3





#### Terrace Packs

| Packs number | Block    | Section | Number of blocks/units* | Area (m <sup>2</sup> ) | Suburb    | Zoning | Expected settlement | Compliance<br>bond<br>required |
|--------------|----------|---------|-------------------------|------------------------|-----------|--------|---------------------|--------------------------------|
| 3            | d-I, n-p | BA      | 12                      | 1,894                  | Macnamara | RZ3    | Jul 2025 - Dec 2025 | 90,000                         |



Section: BA Block: d





Section: BA Block: e





Section: BA Block: f





Section: BA Block: g





Section: BA Block: h





Section: BA Block: i





Section: BA Block: i





Section: BA Block: k





Section: BA Block: I