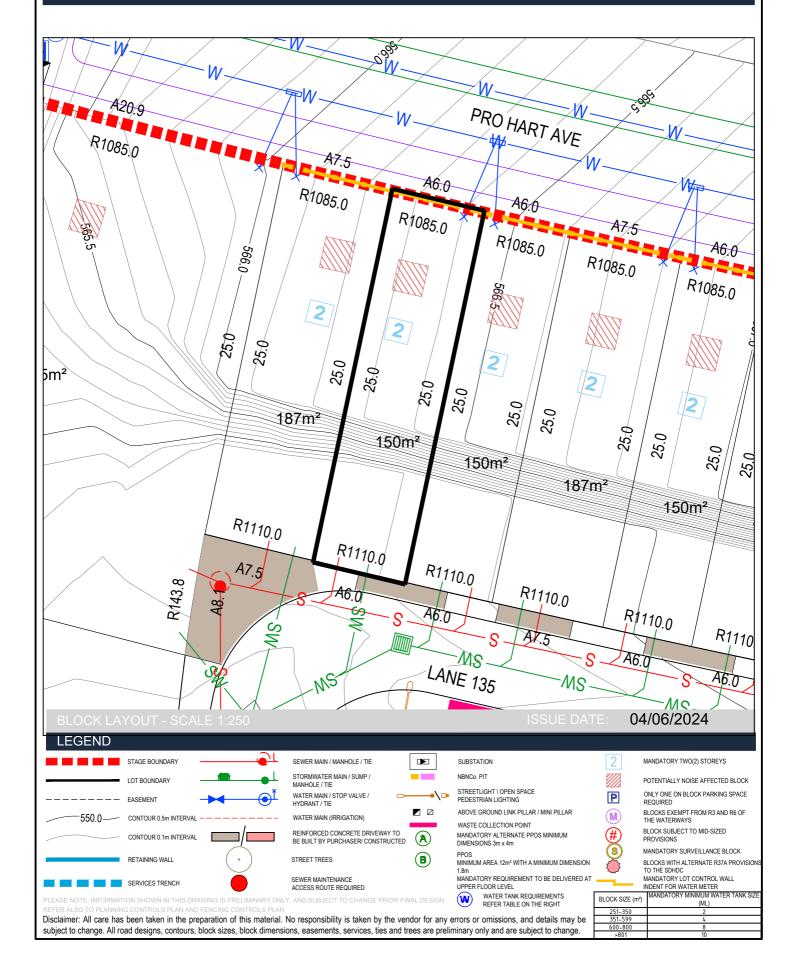

#### Terrace Packs

| Packs number | Block    | Section | Number of blocks/units* | Area (m <sup>2</sup> ) | Suburb    | Zoning | Expected settlement | Compliance<br>bond<br>required |
|--------------|----------|---------|-------------------------|------------------------|-----------|--------|---------------------|--------------------------------|
| 3            | d-I, n-p | BA      | 12                      | 1,894                  | Macnamara | RZ3    | Jul 2025 - Dec 2025 | 90,000                         |

Section: BA Block: d

Section: BA Block: e

Section: BA Block: f

Section: BA Block: g

Section: BA Block: h

Section: BA Block: i

Section: BA Block: i

Section: BA Block: k

Section: BA Block: I

Section: BA Block: n

Section: BA Block: o

Section: BA Block: p