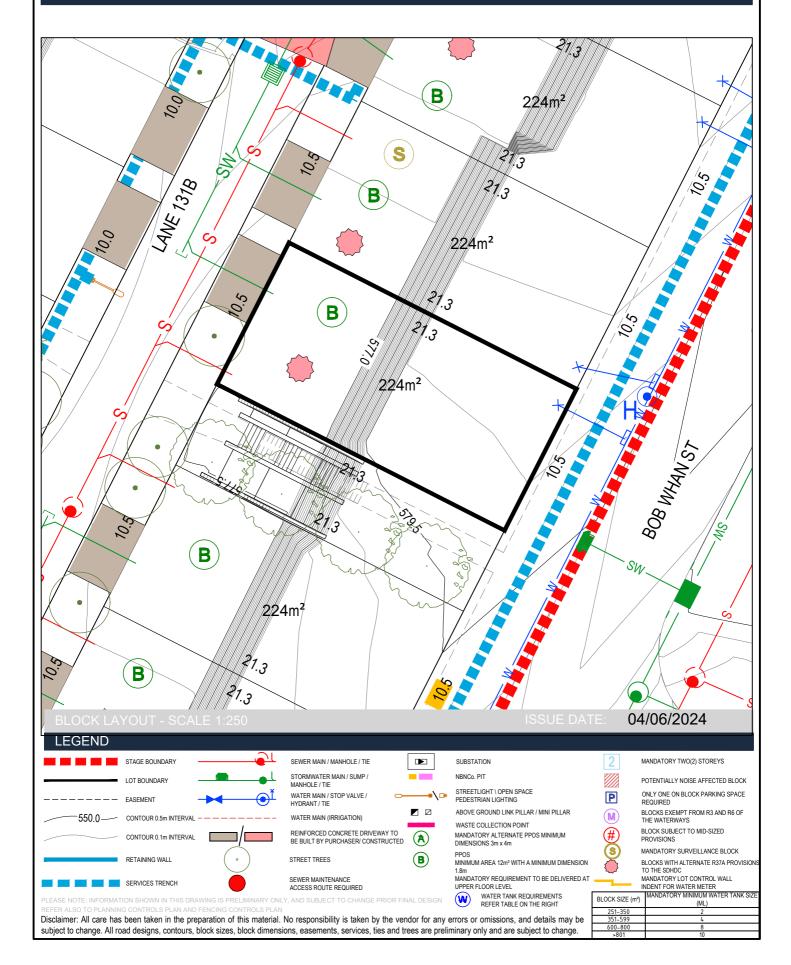

# Block Disclosure Plans

Terrace Packs - 2





#### Terrace Packs

| Packs number | Block | Section | Number of<br>blocks/units* | Area (m <sup>2</sup> ) | Suburb    | Zoning | Expected settlement | Compliance<br>bond<br>required |
|--------------|-------|---------|----------------------------|------------------------|-----------|--------|---------------------|--------------------------------|
| 2            | ar-av | BA      | 5                          | 1,109                  | Macnamara | RZ3    | Jul 2025 - Dec 2025 | 40,000                         |



Section: BA Block: ar





Section: BA Block: as





Section: BA Block: at



## Ginninderry

### Stage 1E

Section: BA Block: au





Section: BA Block: av