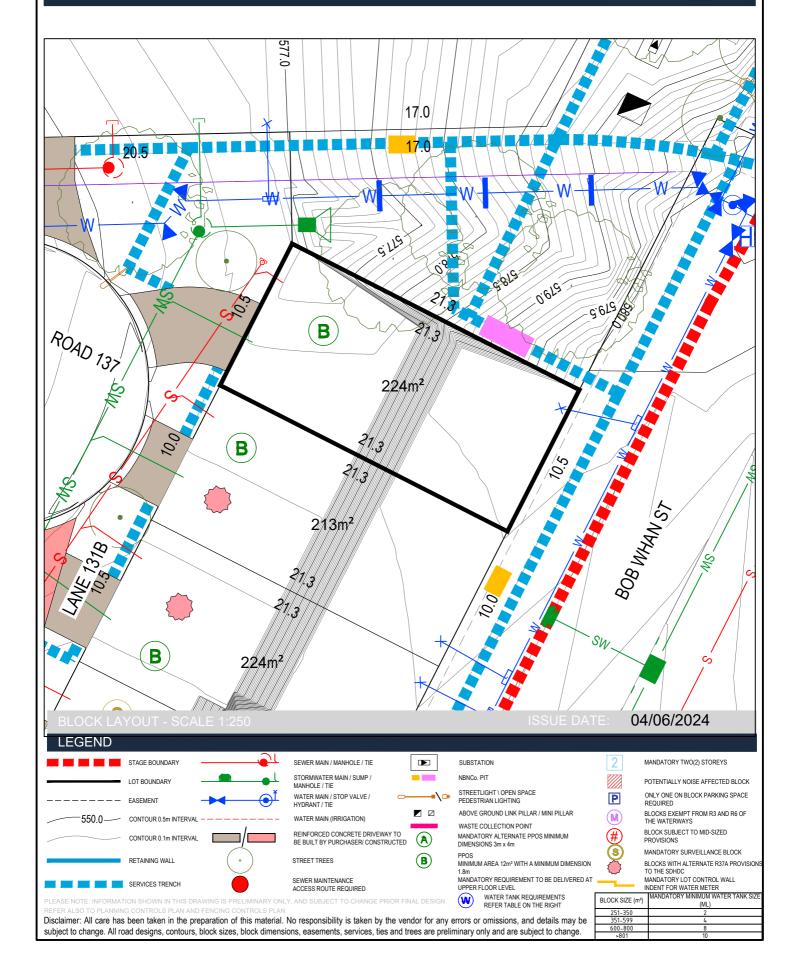

# Block Disclosure Plans

Terrace Packs - 2

#### Terrace Packs

| Packs number | Block | Section | Number of<br>blocks/units* | Area (m <sup>2</sup> ) | Suburb    | Zoning | Expected settlement | Compliance<br>bond<br>required |
|--------------|-------|---------|----------------------------|------------------------|-----------|--------|---------------------|--------------------------------|
| 2            | ar-av | BA      | 5                          | 1,109                  | Macnamara | RZ3    | Jul 2025 - Dec 2025 | 40,000                         |

Section: BA Block: ar

Section: BA Block: as

Section: BA Block: at

## Ginninderry

### Stage 1E

Section: BA Block: au

Section: BA Block: av