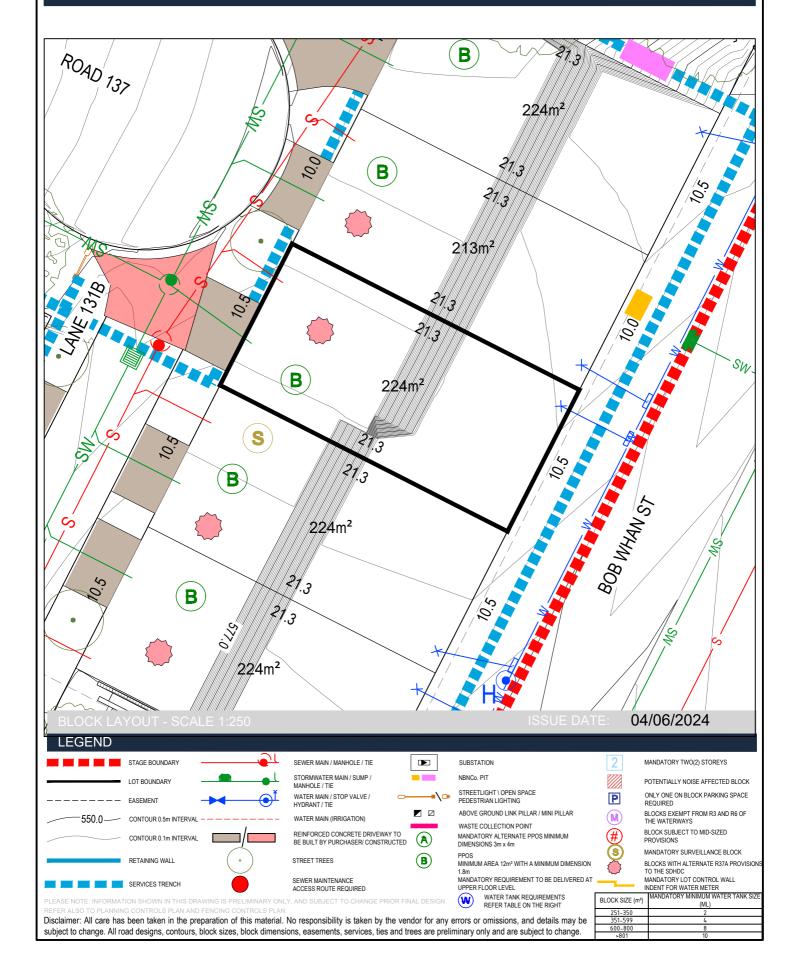

# Block Disclosure Plans

Terrace Packs - 2





#### Terrace Packs

| Packs number | Block | Section | Number of<br>blocks/units* | Area (m <sup>2</sup> ) | Suburb    | Zoning | Expected settlement | Compliance<br>bond<br>required |
|--------------|-------|---------|----------------------------|------------------------|-----------|--------|---------------------|--------------------------------|
| 2            | ar-av | BA      | 5                          | 1,109                  | Macnamara | RZ3    | Jul 2025 - Dec 2025 | 40,000                         |



Section: BA Block: ar





Section: BA Block: as





Section: BA Block: at



## Ginninderry

### Stage 1E

Section: BA Block: au





Section: BA Block: av