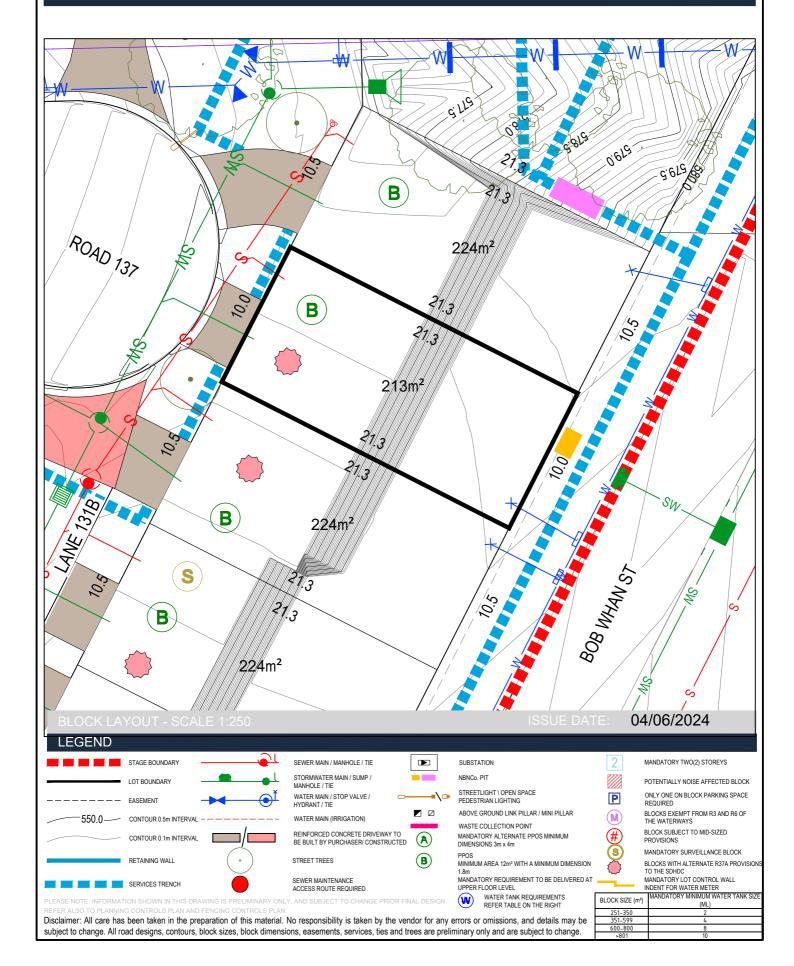

# Block Disclosure Plans

Terrace Packs - 2

#### Terrace Packs

| Packs number | Block | Section | Number of<br>blocks/units* | Area (m <sup>2</sup> ) | Suburb    | Zoning | Expected settlement | Compliance<br>bond<br>required |
|--------------|-------|---------|----------------------------|------------------------|-----------|--------|---------------------|--------------------------------|
| 2            | ar-av | BA      | 5                          | 1,109                  | Macnamara | RZ3    | Jul 2025 - Dec 2025 | 40,000                         |

Section: BA Block: ar

Section: BA Block: as

Section: BA Block: at

## Ginninderry

### Stage 1E

Section: BA Block: au

Section: BA Block: av