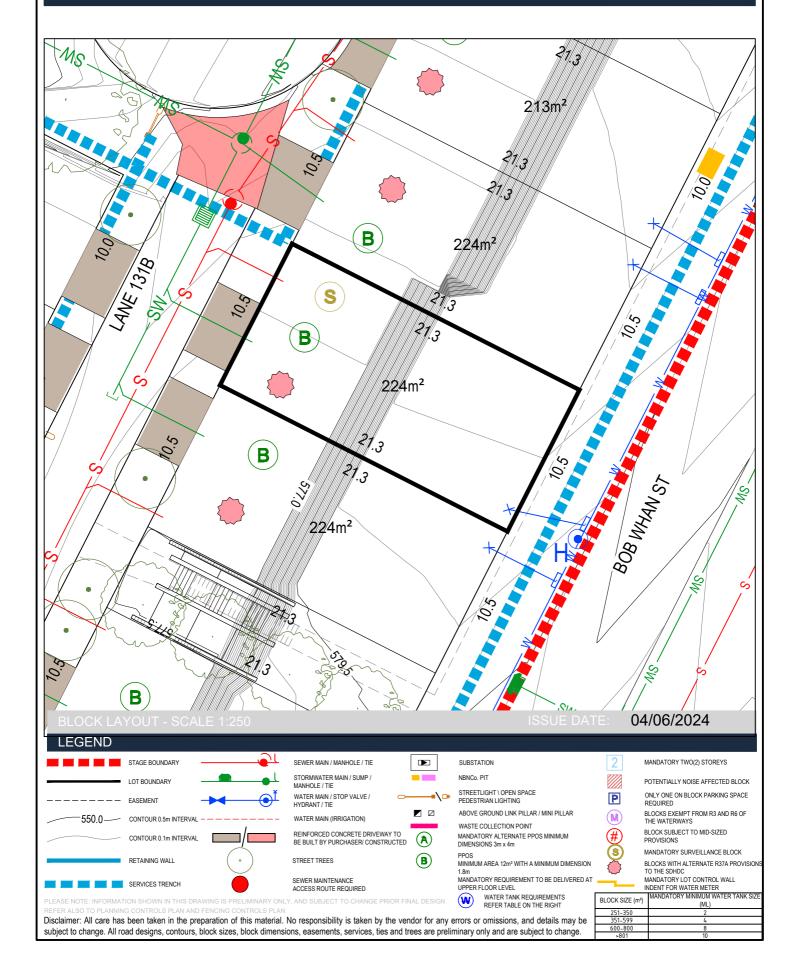

# Block Disclosure Plans

Terrace Packs - 2





#### Terrace Packs

| Packs number | Block | Section | Number of<br>blocks/units* | Area (m <sup>2</sup> ) | Suburb    | Zoning | Expected settlement | Compliance<br>bond<br>required |
|--------------|-------|---------|----------------------------|------------------------|-----------|--------|---------------------|--------------------------------|
| 2            | ar-av | BA      | 5                          | 1,109                  | Macnamara | RZ3    | Jul 2025 - Dec 2025 | 40,000                         |



Section: BA Block: ar





Section: BA Block: as





Section: BA Block: at



## Ginninderry

### Stage 1E

Section: BA Block: au





Section: BA Block: av