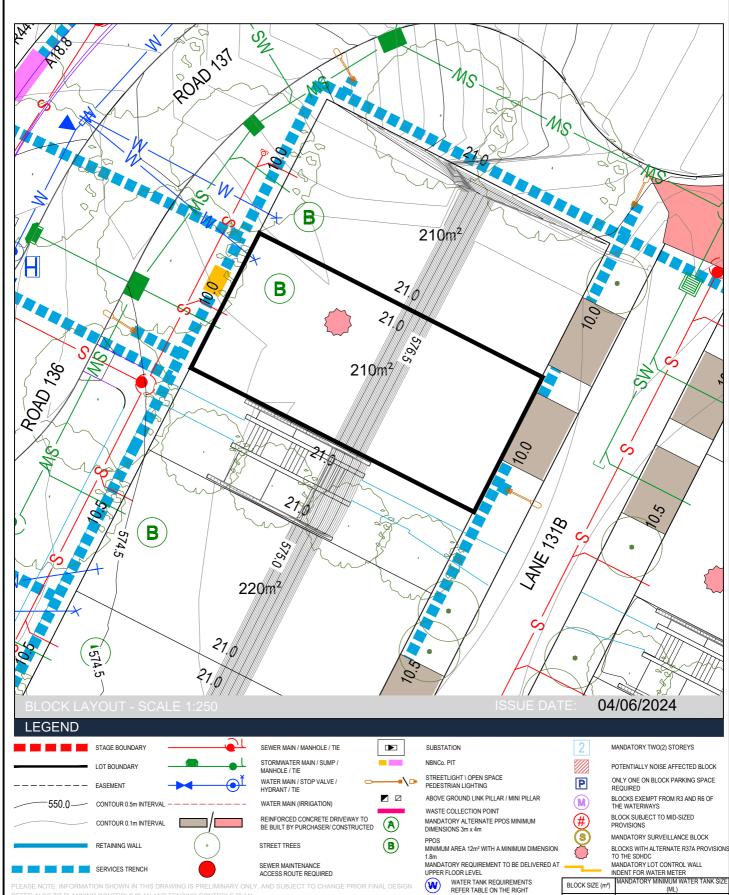

#### **Block Disclosure Plan**

Block:

Stage 1E

B

Section: BG Block: b

5

2

SM

S S

#### Block Disclosure Plan

SI

576.5

220m<sup>2</sup>

1.0

0

Stage 1E

Section: BG Block: c

(ML)

### Block Disclosure Plan

WATER TANK REQUIREMENTS REFER TABLE ON THE RIGHT W 251-35 Disclaimer: All care has been taken in the preparation of this material. No responsibility is taken by the vendor for any errors or omissions, and details may be subject to change. All road designs, contours, block sizes, block dimensions, easements, services, ties and trees are preliminary only and are subject to change.