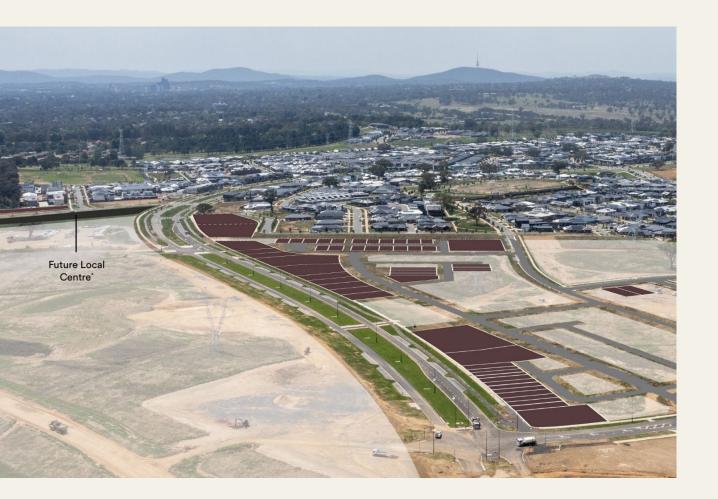

# Block Disclosure Plans Terrace Packs - 6



Version 3 June 2024

#### Terrace Packs

| Packs number | Block    | Section | Number of<br>blocks/units* | Area (m <sup>2</sup> ) | Suburb    | Zoning | Expected<br>settlement | Compliance<br>bond<br>required |
|--------------|----------|---------|----------------------------|------------------------|-----------|--------|------------------------|--------------------------------|
| 6            | a-f, h-i | BG      | 8                          | 1,739                  | Macnamara | RZ3    | Jul 2025 - Dec 2025    | 70,000                         |

Stage 1E

Section: BG Block: a

#### **Block Disclosure Plan**

Block:



Stage 1E

B

Section: BG Block: b

5

2

SM

S S

#### Block Disclosure Plan

SI



576.5

220m<sup>2</sup>

1.0

0



Stag