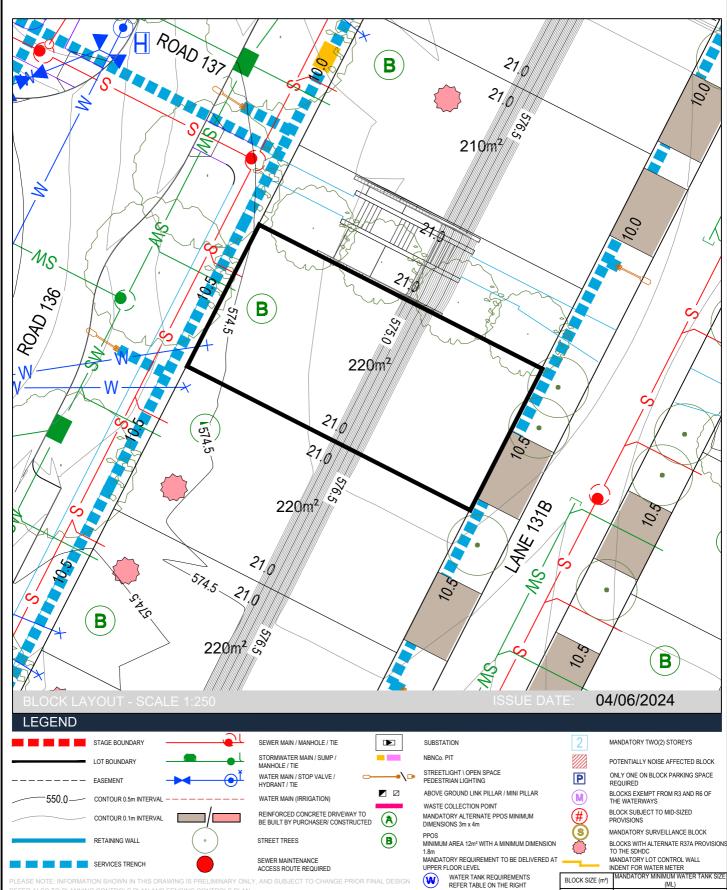

Stage 1E

Section: BG Block: e

### Block Disclosure Plan

WATER TANK REQUIREMENTS REFER TABLE ON THE RIGHT

W

BLOCK SIZE (m²)

251-3

(ML)

SEWER MAINTENANCE ACCESS ROUTE REQUIRED

Disclaimer: All care has been taken in the preparation of this material. No responsibility is taken by the vendor for any errors or omissions, and details may be subject to change. All road designs, contours, block sizes, block dimensions, easements, services, ties and trees are preliminary only and are subject to change.

SERVICES TRENCH

Stage 1E

Section: BG Block: f