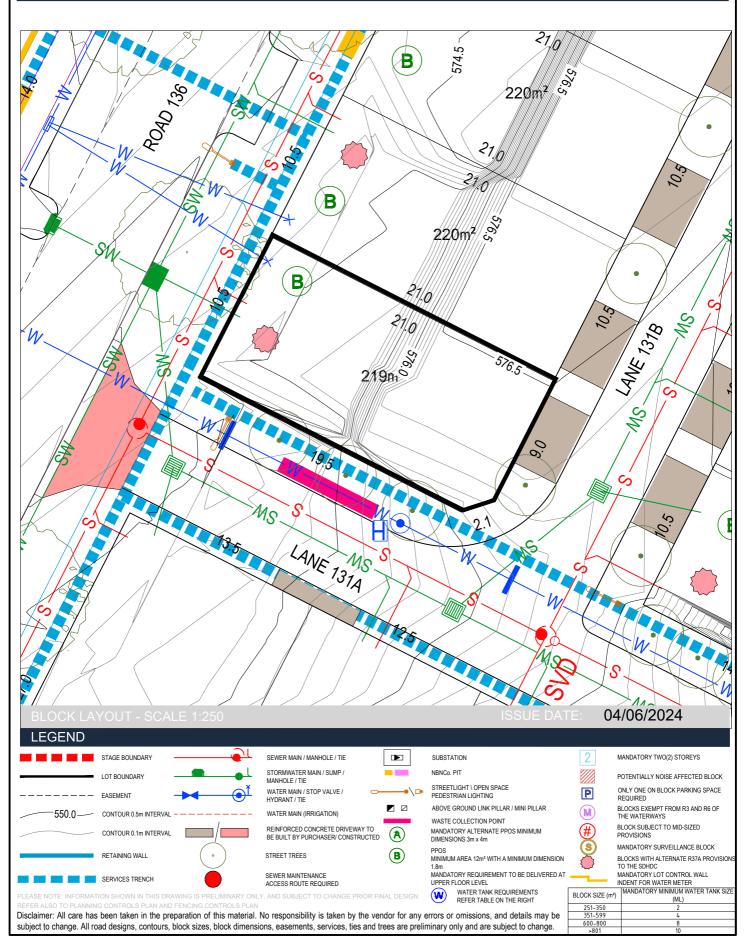

#### **Block Disclosure Plan**

Block:

Stage 1E

B

Section: BG Block: b

5

2

SM

S S

#### Block Disclosure Plan

SI

576.5

220m<sup>2</sup>

1.0

0

Stage 1E

Section: BG Block: c

(ML)

### Block Disclosure Plan

WATER TANK REQUIREMENTS REFER TABLE ON THE RIGHT W 251-35 Disclaimer: All care has been taken in the preparation of this material. No responsibility is taken by the vendor for any errors or omissions, and details may be subject to change. All road designs, contours, block sizes, block dimensions, easements, services, ties and trees are preliminary only and are subject to change.