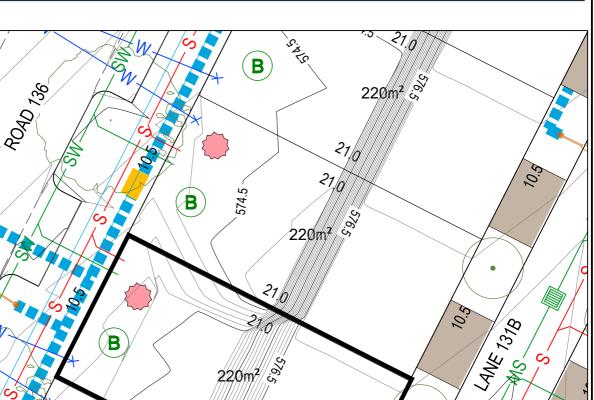

#### Block Disclosure Plan

SI

576.5

220m<sup>2</sup>

1.0

0

Stage 1E

Section: BG Block: c

(ML)