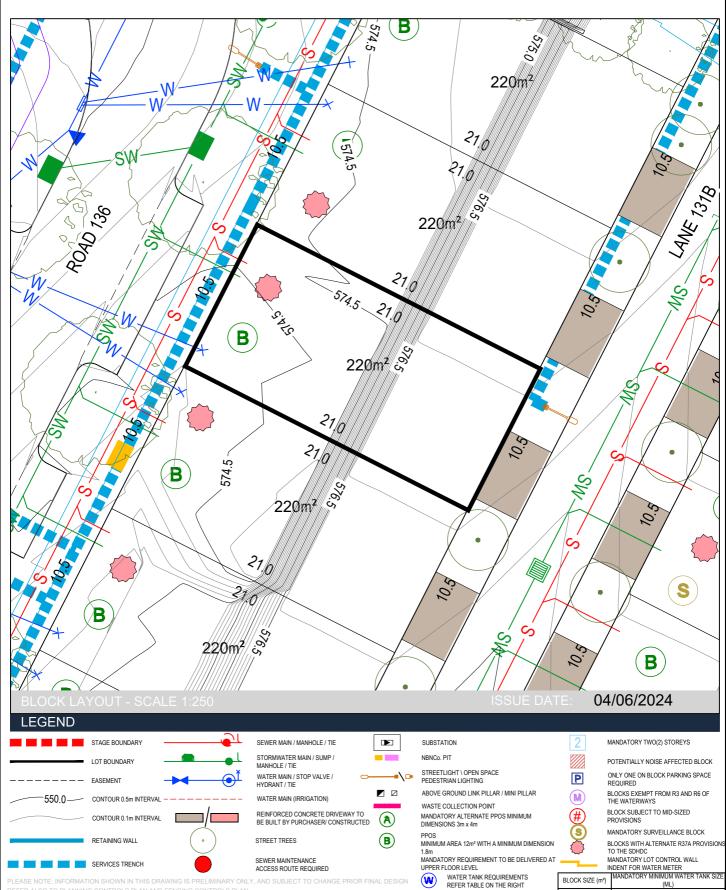

#### Block Disclosure Plan

SI

576.5

220m<sup>2</sup>

1.0

0

Stage 1E

Section: BG Block: c

(ML)