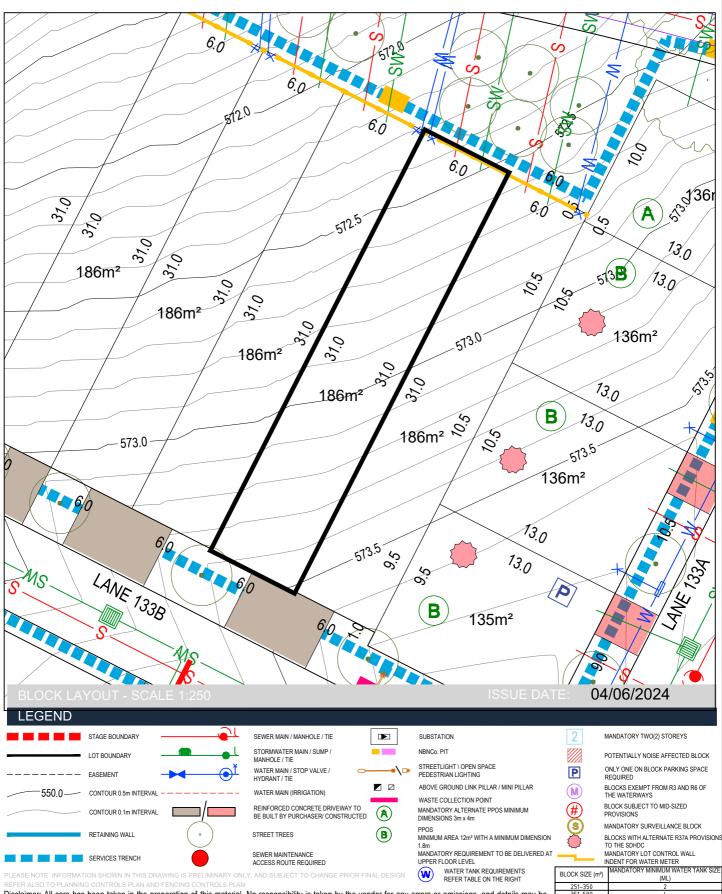

#### **Block Disclosure Plan**

Disclaimer: All care has been taken in the preparation of this material. No responsibility is taken by the vendor for any errors or omissions, and details may be subject to change. All road designs, contours, block sizes, block dimensions, easements, services, ties and trees are preliminary only and are subject to change.

#### Block Disclosure Plan

Disclaimer: All care has been taken in the preparation of this material. No responsibility is taken by the vendor for any errors or omissions, and details may be subject to change. All road designs, contours, block sizes, block dimensions, easements, services, ties and trees are preliminary only and are subject to change.

### Block Disclosure Plan

SERVICES TRENCH

MINIMUM AREA 12m<sup>2</sup> WITH A MINIMUM DIMENSION BLOCKS WITH ALTERNATE R37A PROVISION

TO THE SHIDC MANDATORY LOT CONTROL WALL INDENT FOR WATER METER MANDATORY MINIMUM WATER TANK SIZE MANDATORY REQUIREMENT TO BE DELIVERED AT SEWER MAINTENANCE ACCESS ROUTE REQUIRED WATER TANK REQUIREMENTS REFER TABLE ON THE RIGHT BLOCK SIZE (m²) (ML) 251-3 Disclaimer: All care has been taken in the preparation of this material. No responsibility is taken by the vendor for any errors or omissions, and details may be subject to change. All road designs, contours, block sizes, block dimensions, easements, services, ties and trees are preliminary only and are subject to change.