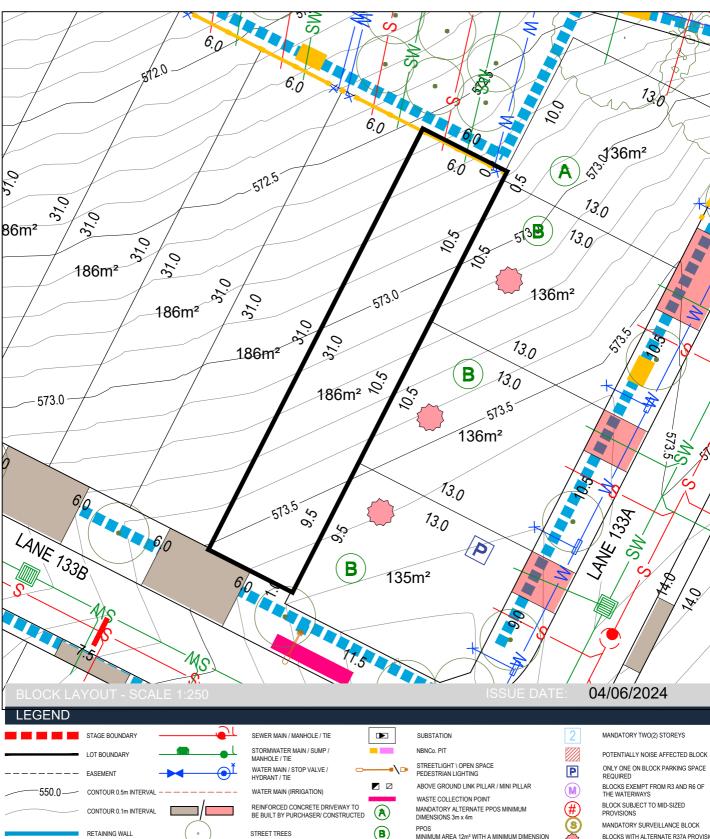

#### **Block Disclosure Plan**

Disclaimer: All care has been taken in the preparation of this material. No responsibility is taken by the vendor for any errors or omissions, and details may be subject to change. All road designs, contours, block sizes, block dimensions, easements, services, ties and trees are preliminary only and are subject to change.

#### Block Disclosure Plan

Disclaimer: All care has been taken in the preparation of this material. No responsibility is taken by the vendor for any errors or omissions, and details may be subject to change. All road designs, contours, block sizes, block dimensions, easements, services, ties and trees are preliminary only and are subject to change.

### Block Disclosure Plan

SERVICES TRENCH

MINIMUM AREA 12m<sup>2</sup> WITH A MINIMUM DIMENSION BLOCKS WITH ALTERNATE R37A PROVISION

TO THE SHIDC MANDATORY LOT CONTROL WALL INDENT FOR WATER METER MANDATORY MINIMUM WATER TANK SIZE MANDATORY REQUIREMENT TO BE DELIVERED AT SEWER MAINTENANCE ACCESS ROUTE REQUIRED WATER TANK REQUIREMENTS REFER TABLE ON THE RIGHT BLOCK SIZE (m²) (ML) 251-3 Disclaimer: All care has been taken in the preparation of this material. No responsibility is taken by the vendor for any errors or omissions, and details may be subject to change. All road designs, contours, block sizes, block dimensions, easements, services, ties and trees are preliminary only and are subject to change.