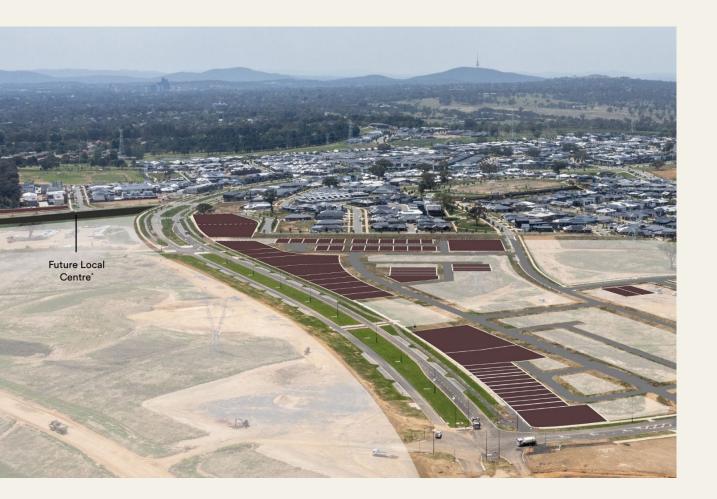

# Block Disclosure Plans Terrace Packs - 5

#### Terrace Packs

| Packs number | Block  | Section | Number of<br>blocks/units* | Area (m <sup>2</sup> ) | Suburb    | Zoning | Expected<br>settlement | Compliance<br>bond<br>required |
|--------------|--------|---------|----------------------------|------------------------|-----------|--------|------------------------|--------------------------------|
| 5            | b-e, g | BF      | 5                          | 930                    | Macnamara | RZ3    | Jul 2025 - Dec 2025    | 40,000                         |