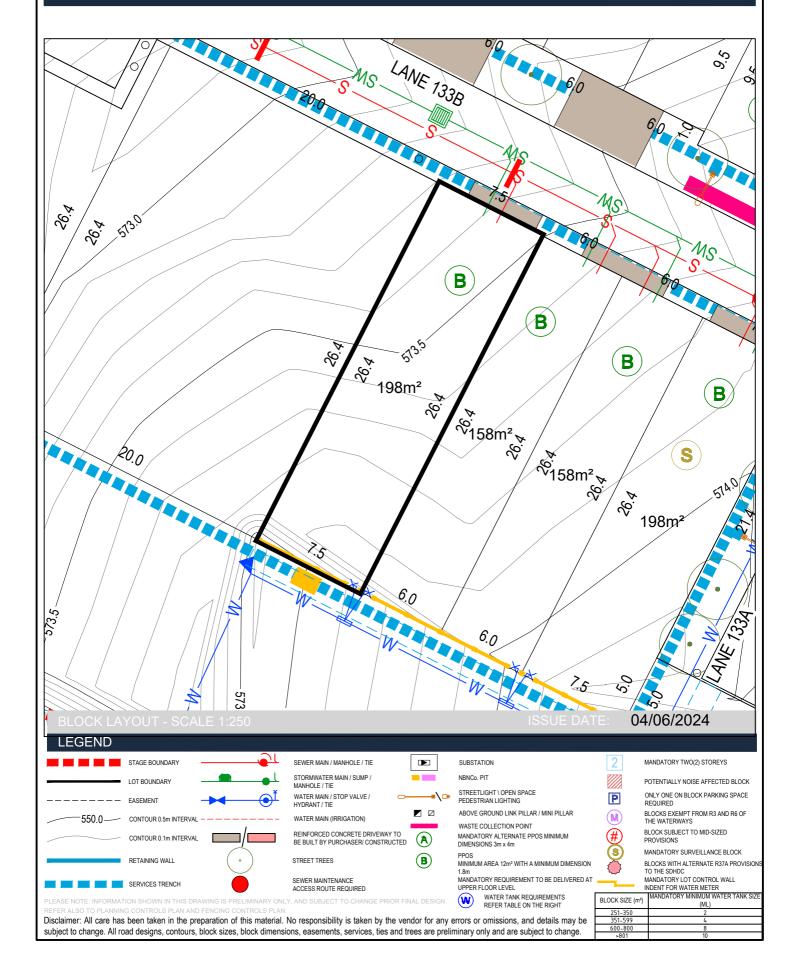

# Block Disclosure Plans

Terrace Packs - 4





#### Terrace Packs

| Packs number | Block | Section | Number of<br>blocks/units* | Area (m <sup>2</sup> ) | Suburb    | Zoning | Expected<br>settlement | Compliance<br>bond<br>required |
|--------------|-------|---------|----------------------------|------------------------|-----------|--------|------------------------|--------------------------------|
| 4            | d-g   | BE      | 4                          | 712                    | Macnamara | RZ3    | Jul 2025 - Dec 2025    | 30,000                         |



#### Stage 1E

Section: BE Block: d





#### Stage 1E

Section: BE Block: e





#### Stage 1E

Section: BE Block: f



## Ginninderry

#### Stage 1E

Section: BE Block: g