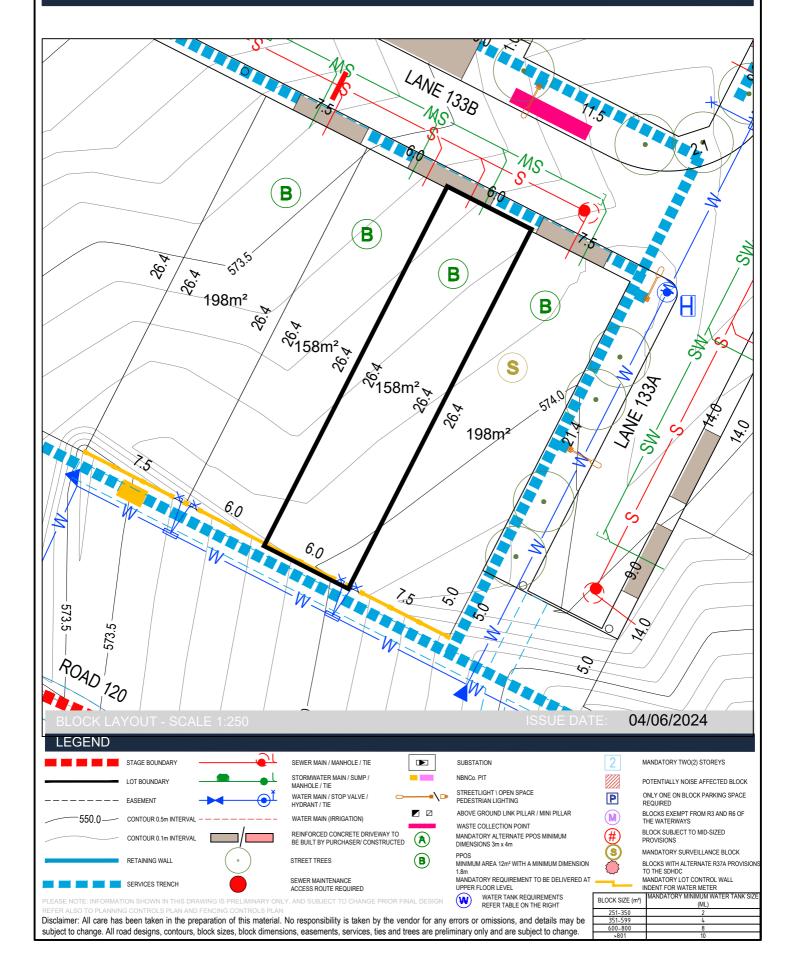

# Block Disclosure Plans

Terrace Packs - 4





#### Terrace Packs

| Packs number | Block | Section | Number of<br>blocks/units* | Area (m <sup>2</sup> ) | Suburb    | Zoning | Expected<br>settlement | Compliance<br>bond<br>required |
|--------------|-------|---------|----------------------------|------------------------|-----------|--------|------------------------|--------------------------------|
| 4            | d-g   | BE      | 4                          | 712                    | Macnamara | RZ3    | Jul 2025 - Dec 2025    | 30,000                         |



#### Stage 1E

Section: BE Block: d





#### Stage 1E

Section: BE Block: e





#### Stage 1E

Section: BE Block: f



## Ginninderry

#### Stage 1E

Section: BE Block: g