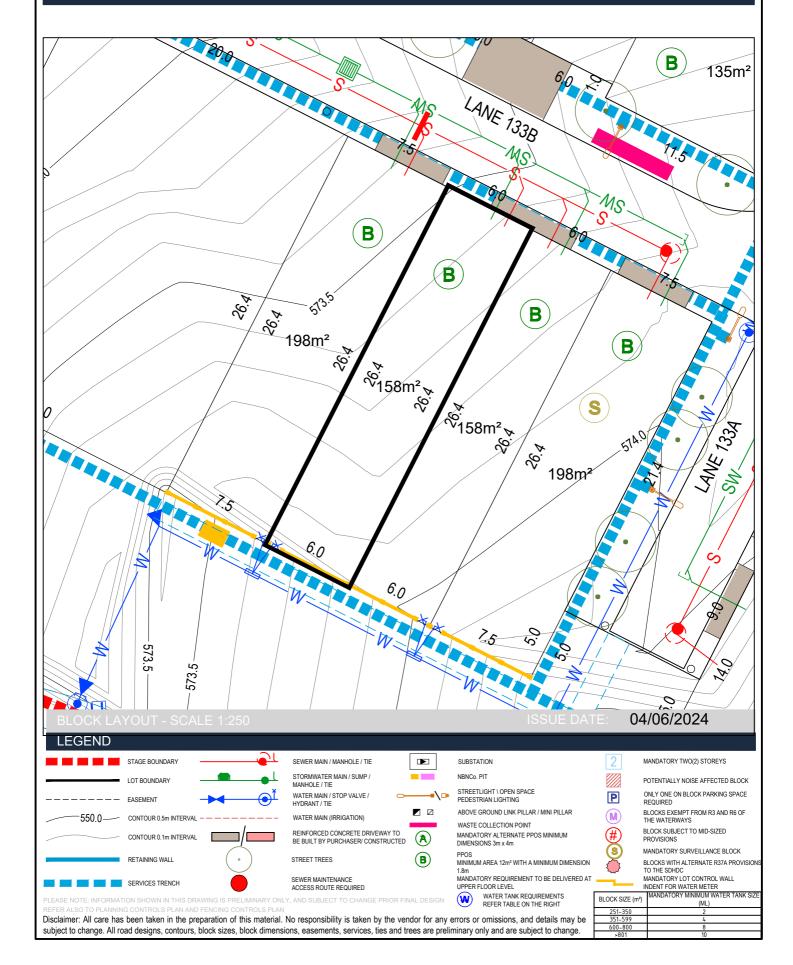

# Block Disclosure Plans

Terrace Packs - 4





#### Terrace Packs

| Packs number | Block | Section | Number of<br>blocks/units* | Area (m <sup>2</sup> ) | Suburb    | Zoning | Expected<br>settlement | Compliance<br>bond<br>required |
|--------------|-------|---------|----------------------------|------------------------|-----------|--------|------------------------|--------------------------------|
| 4            | d-g   | BE      | 4                          | 712                    | Macnamara | RZ3    | Jul 2025 - Dec 2025    | 30,000                         |



#### Stage 1E

Section: BE Block: d





#### Stage 1E

Section: BE Block: e





#### Stage 1E

Section: BE Block: f



## Ginninderry

#### Stage 1E

Section: BE Block: g