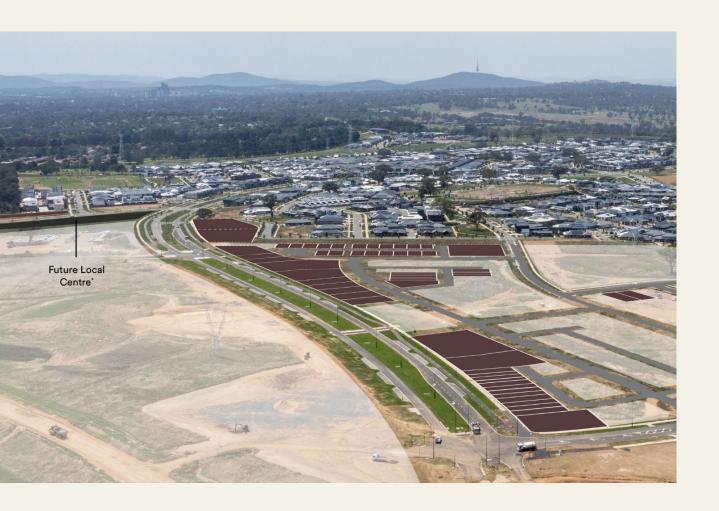

# Block Disclosure Plans

Terrace Packs - 4





#### Terrace Packs

| Packs number | Block | Section | Number of<br>blocks/units* | Area (m <sup>2</sup> ) | Suburb    | Zoning | Expected<br>settlement | Compliance<br>bond<br>required |
|--------------|-------|---------|----------------------------|------------------------|-----------|--------|------------------------|--------------------------------|
| 4            | d-g   | BE      | 4                          | 712                    | Macnamara | RZ3    | Jul 2025 - Dec 2025    | 30,000                         |



#### Stage 1E

Section: BE Block: d





#### Stage 1E

Section: BE Block: e





#### Stage 1E

Section: BE Block: f



## Ginninderry

#### Stage 1E

Section: BE Block: g