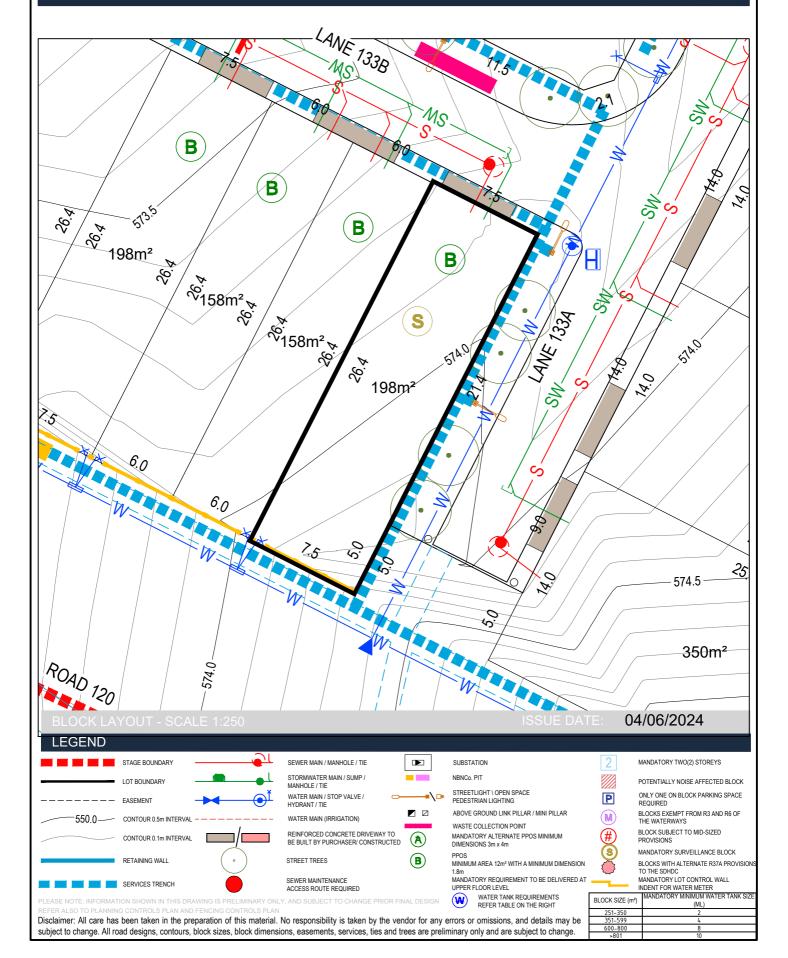

#### Terrace Packs

| Packs number | Block | Section | Number of<br>blocks/units* | Area (m <sup>2</sup> ) | Suburb    | Zoning | Expected<br>settlement | Compliance<br>bond<br>required |
|--------------|-------|---------|----------------------------|------------------------|-----------|--------|------------------------|--------------------------------|
| 4            | d-g   | BE      | 4                          | 712                    | Macnamara | RZ3    | Jul 2025 - Dec 2025    | 30,000                         |

#### Stage 1E

Section: BE Block: d

#### Stage 1E

Section: BE Block: e

#### Stage 1E

Section: BE Block: f

#### Stage 1E

Section: BE Block: g