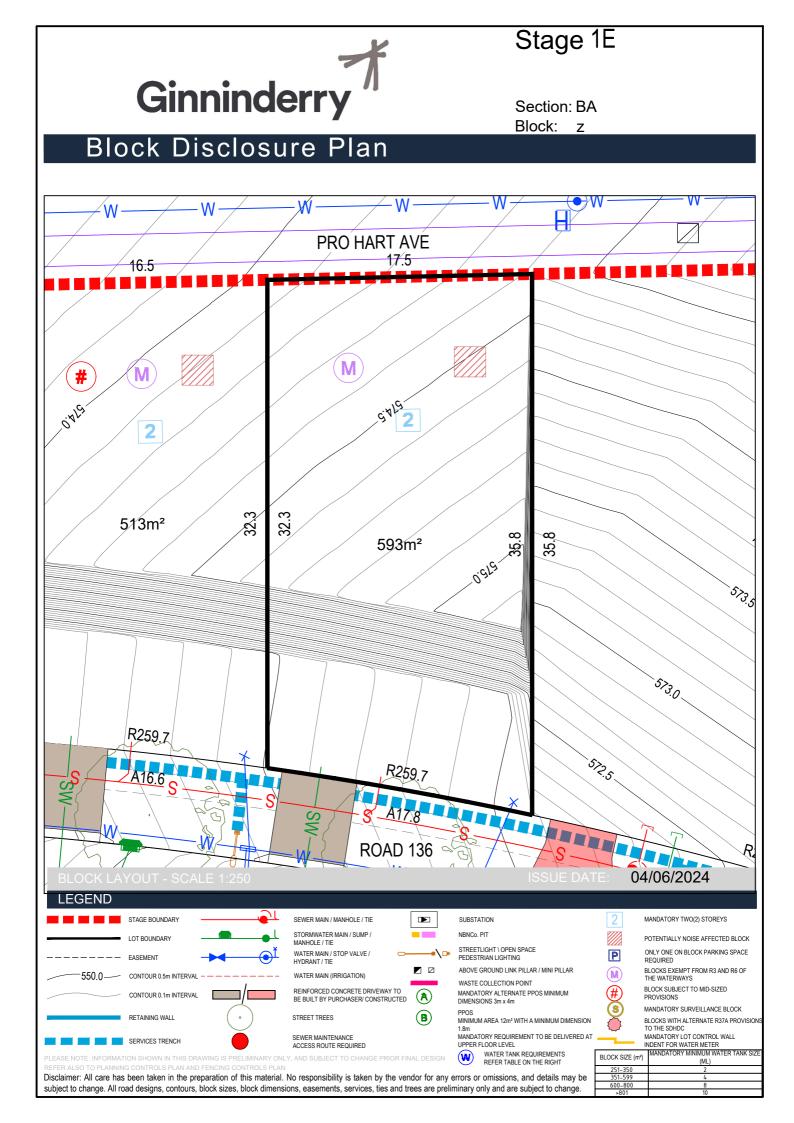

| Block    | Section | Number of<br>blocks/units* | Area (m <sup>2</sup> ) | Suburb    | Zoning | Expected settlement | Compliance bond<br>required |
|----------|---------|----------------------------|------------------------|-----------|--------|---------------------|-----------------------------|
| af       | BA      | 2                          | 617                    | Macnamara | RZ3    | Jul 2025 - Dec 2025 | 10,000                      |
| ah       | BA      | 2                          | 543                    | Macnamara | RZ3    | Jul 2025 - Dec 2025 | 10,000                      |
| V        | BA      | 2                          | 509                    | Macnamara | RZ3    | Jul 2025 - Dec 2025 | 10,000                      |
| w        | BA      | 2                          | 507                    | Macnamara | RZ3    | Jul 2025 - Dec 2025 | 10,000                      |
| х        | BA      | 2                          | 515                    | Macnamara | RZ3    | Jul 2025 - Dec 2025 | 10,000                      |
| У        | BA      | 2                          | 513                    | Macnamara | RZ3    | Jul 2025 - Dec 2025 | 10,000                      |
| Z        | BA      | 2                          | 593                    | Macnamara | RZ3    | Jul 2025 - Dec 2025 | 10,000                      |
| a        | BF      | 2                          | 607                    | Macnamara | RZ3    | Jul 2025 - Dec 2025 | 10,000                      |
| ab & ac* | BH*     | 2                          | 672                    | Macnamara | RZ3    | Jul 2025 - Dec 2025 | 15,000                      |