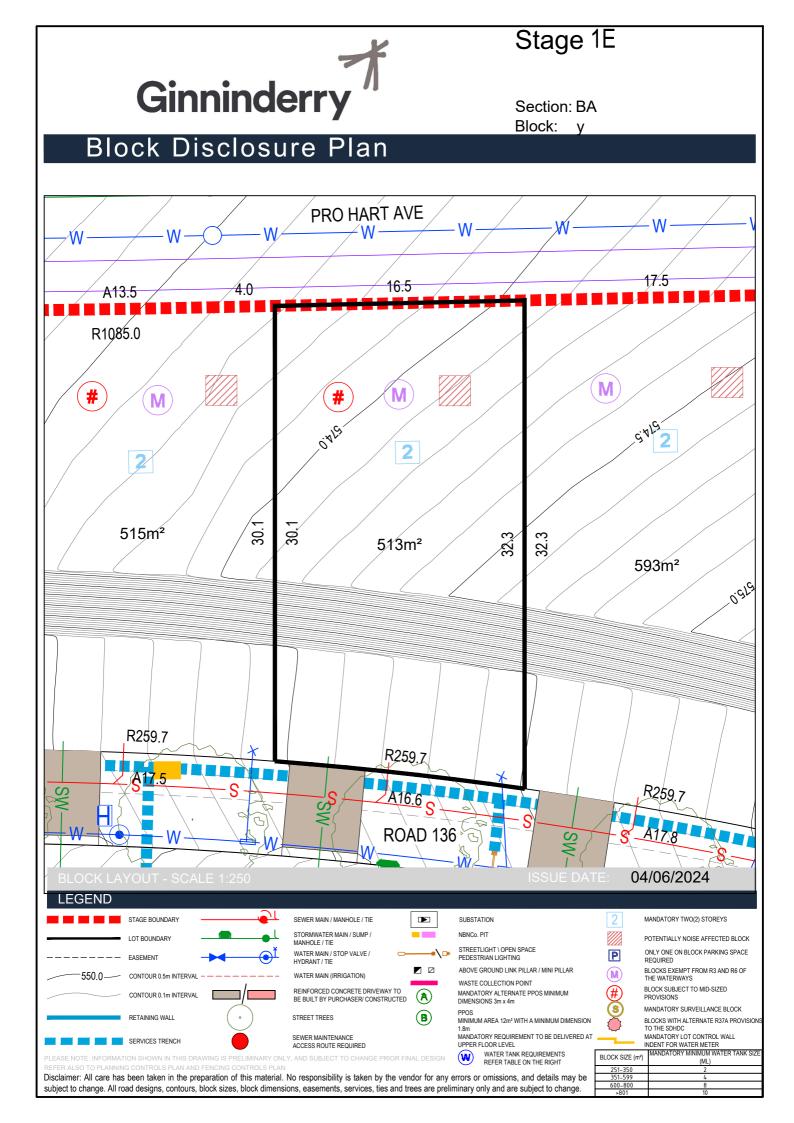

| Block    | Section | Number of<br>blocks/units* | Area (m <sup>2</sup> ) | Suburb    | Zoning | Expected settlement | Compliance bond<br>required |
|----------|---------|----------------------------|------------------------|-----------|--------|---------------------|-----------------------------|
| af       | BA      | 2                          | 617                    | Macnamara | RZ3    | Jul 2025 - Dec 2025 | 10,000                      |
| ah       | BA      | 2                          | 543                    | Macnamara | RZ3    | Jul 2025 - Dec 2025 | 10,000                      |
| V        | BA      | 2                          | 509                    | Macnamara | RZ3    | Jul 2025 - Dec 2025 | 10,000                      |
| w        | BA      | 2                          | 507                    | Macnamara | RZ3    | Jul 2025 - Dec 2025 | 10,000                      |
| х        | BA      | 2                          | 515                    | Macnamara | RZ3    | Jul 2025 - Dec 2025 | 10,000                      |
| У        | BA      | 2                          | 513                    | Macnamara | RZ3    | Jul 2025 - Dec 2025 | 10,000                      |
| Z        | BA      | 2                          | 593                    | Macnamara | RZ3    | Jul 2025 - Dec 2025 | 10,000                      |
| a        | BF      | 2                          | 607                    | Macnamara | RZ3    | Jul 2025 - Dec 2025 | 10,000                      |
| ab & ac* | BH*     | 2                          | 672                    | Macnamara | RZ3    | Jul 2025 - Dec 2025 | 15,000                      |