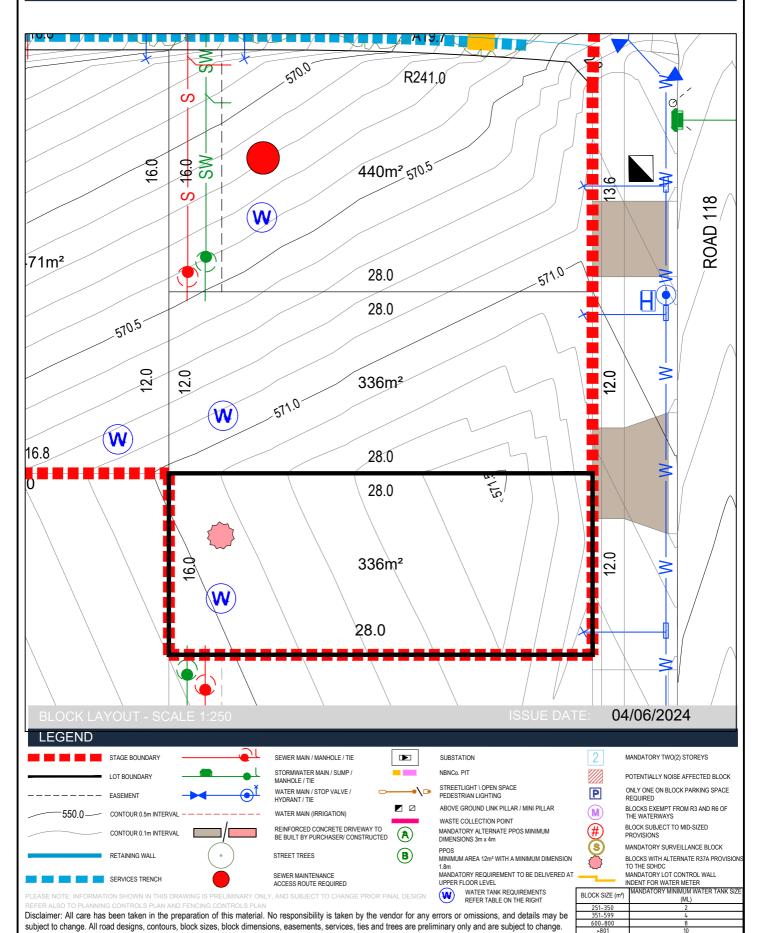

| Block    | Section | Number of<br>blocks/units* | Area (m <sup>2</sup> ) | Suburb    | Zoning | Expected settlement | Compliance bond<br>required |
|----------|---------|----------------------------|------------------------|-----------|--------|---------------------|-----------------------------|
| af       | BA      | 2                          | 617                    | Macnamara | RZ3    | Jul 2025 - Dec 2025 | 10,000                      |
| ah       | BA      | 2                          | 543                    | Macnamara | RZ3    | Jul 2025 - Dec 2025 | 10,000                      |
| V        | BA      | 2                          | 509                    | Macnamara | RZ3    | Jul 2025 - Dec 2025 | 10,000                      |
| w        | BA      | 2                          | 507                    | Macnamara | RZ3    | Jul 2025 - Dec 2025 | 10,000                      |
| х        | BA      | 2                          | 515                    | Macnamara | RZ3    | Jul 2025 - Dec 2025 | 10,000                      |
| У        | BA      | 2                          | 513                    | Macnamara | RZ3    | Jul 2025 - Dec 2025 | 10,000                      |
| Z        | BA      | 2                          | 593                    | Macnamara | RZ3    | Jul 2025 - Dec 2025 | 10,000                      |
| a        | BF      | 2                          | 607                    | Macnamara | RZ3    | Jul 2025 - Dec 2025 | 10,000                      |
| ab & ac* | BH*     | 2                          | 672                    | Macnamara | RZ3    | Jul 2025 - Dec 2025 | 15,000                      |

\* The Special Conditions included at Schedule C in the Land Auction Condition do not apply to these blocks as they are located outside the Environmental Clearance Zone.

Stage 1E Ginninderry Section: BA Block: af Block Disclosure Plan 18.0 <u>18.0</u> 576.0 Sig Μ 2 575.5 31.0 31.0 543m<sup>2</sup> 4 4 617m<sup>2</sup> စ္တ် 8 575.5 576.0 R44.8 8.5 A9.6 ٥ 575.0 W ROAD 137 Ś 04/06/2024 LEGEND 2 STAGE BOUNDARY SEWER MAIN / MANHOLE / TIE SUBSTATION MANDATORY TWO(2) STOREYS STORMWATER MAIN / SUMP / NBNCo PIT I OT BOUNDARY POTENTIALLY NOISE AFFECTED BLOCK MANHOLE / TIE STREETLIGHT \ OPEN SPACE WATER MAIN / STOP VALVE / HYDRANT / TIE ONLY ONE ON BLOCK PARKING SPACE Ρ FASEMENT  $\bigcirc$ PEDESTRIAN LIGHTING REQUIRED ABOVE GROUND LINK PILLAR / MINI PILLAR BLOCKS EXEMPT FROM R3 AND R6 OF THE WATERWAYS M 550.0-CONTOUR 0.5m INTERVA WATER MAIN (IRRIGATION) WASTE COLLECTION POINT BLOCK SUBJECT TO MID-SIZED REINFORCED CONCRETE DRIVEWAY TO BE BUILT BY PURCHASER/ CONSTRUCTED MANDATORY ALTERNATE PPOS MINIMUM (#) CONTOUR 0.1m INTERVAL PROVISIONS DIMENSIONS 3m x 4m 3 MANDATORY SURVEILLANCE BLOCK PPOS **B** RETAINING WALL STREET TREES MINIMUM AREA 12m<sup>2</sup> WITH A MINIMUM DIMENSION BLOCKS WITH ALTERNATE R37A PROVISION TO THE SHIDC MANDATORY LOT CONTROL WALL INDENT FOR WATER METER MANDATORY MINIMUM WATER TANK SIZE 1.8m MANDATORY REQUIREMENT TO BE DELIVERED AT SEWER MAINTENANCE SERVICES TRENCH ACCESS ROUTE REQUIRED

Stage 1E

## Ginninderry

Section: BH Block: ac

## Block Disclosure Plan