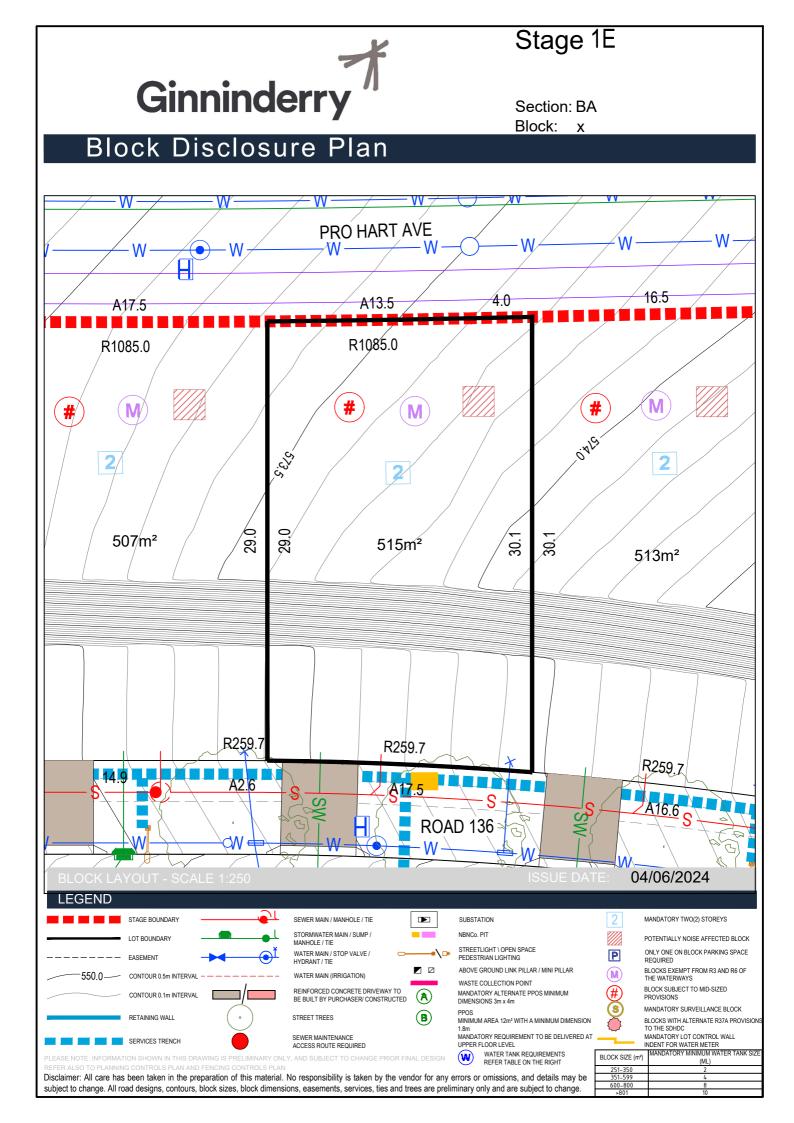

| Block    | Section | Number of<br>blocks/units* | Area (m <sup>2</sup> ) | Suburb    | Zoning | Expected settlement | Compliance bond<br>required |
|----------|---------|----------------------------|------------------------|-----------|--------|---------------------|-----------------------------|
| af       | BA      | 2                          | 617                    | Macnamara | RZ3    | Jul 2025 - Dec 2025 | 10,000                      |
| ah       | BA      | 2                          | 543                    | Macnamara | RZ3    | Jul 2025 - Dec 2025 | 10,000                      |
| V        | BA      | 2                          | 509                    | Macnamara | RZ3    | Jul 2025 - Dec 2025 | 10,000                      |
| w        | BA      | 2                          | 507                    | Macnamara | RZ3    | Jul 2025 - Dec 2025 | 10,000                      |
| х        | BA      | 2                          | 515                    | Macnamara | RZ3    | Jul 2025 - Dec 2025 | 10,000                      |
| У        | BA      | 2                          | 513                    | Macnamara | RZ3    | Jul 2025 - Dec 2025 | 10,000                      |
| Z        | BA      | 2                          | 593                    | Macnamara | RZ3    | Jul 2025 - Dec 2025 | 10,000                      |
| a        | BF      | 2                          | 607                    | Macnamara | RZ3    | Jul 2025 - Dec 2025 | 10,000                      |
| ab & ac* | BH*     | 2                          | 672                    | Macnamara | RZ3    | Jul 2025 - Dec 2025 | 15,000                      |