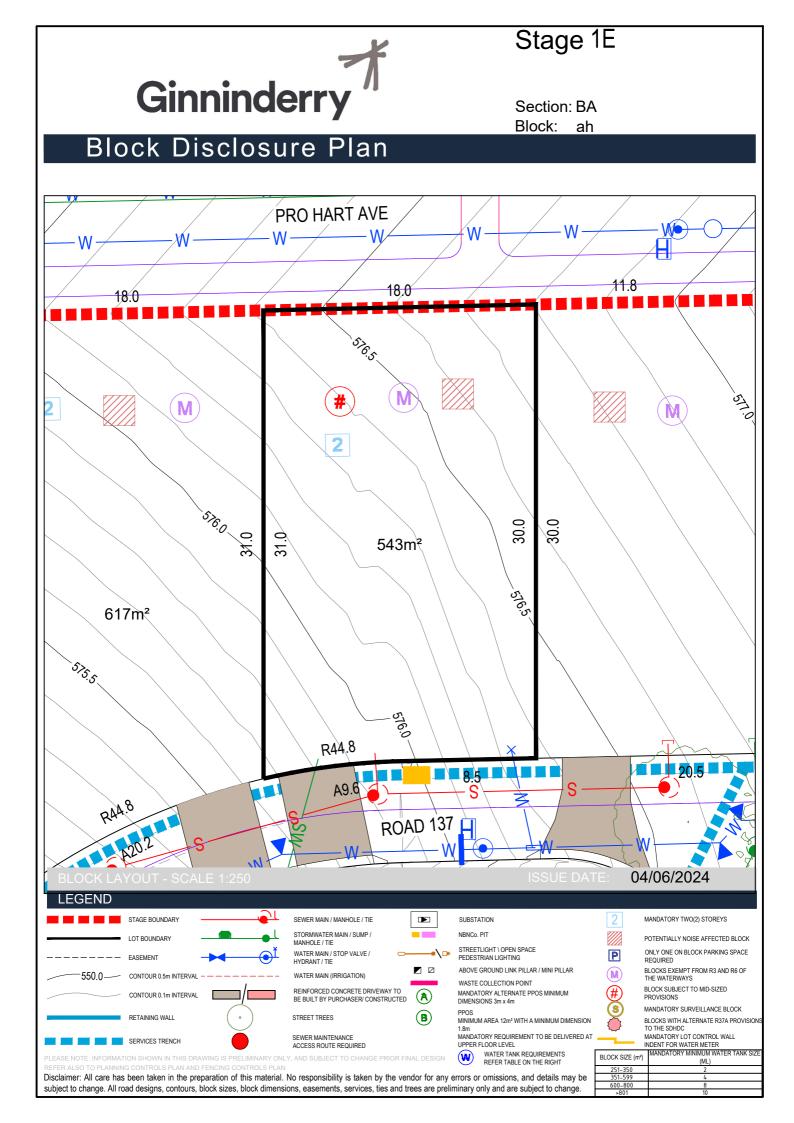

| Block    | Section | Number of<br>blocks/units* | Area (m <sup>2</sup> ) | Suburb    | Zoning | Expected settlement | Compliance bond<br>required |
|----------|---------|----------------------------|------------------------|-----------|--------|---------------------|-----------------------------|
| af       | BA      | 2                          | 617                    | Macnamara | RZ3    | Jul 2025 - Dec 2025 | 10,000                      |
| ah       | BA      | 2                          | 543                    | Macnamara | RZ3    | Jul 2025 - Dec 2025 | 10,000                      |
| V        | BA      | 2                          | 509                    | Macnamara | RZ3    | Jul 2025 - Dec 2025 | 10,000                      |
| w        | BA      | 2                          | 507                    | Macnamara | RZ3    | Jul 2025 - Dec 2025 | 10,000                      |
| х        | BA      | 2                          | 515                    | Macnamara | RZ3    | Jul 2025 - Dec 2025 | 10,000                      |
| У        | BA      | 2                          | 513                    | Macnamara | RZ3    | Jul 2025 - Dec 2025 | 10,000                      |
| Z        | BA      | 2                          | 593                    | Macnamara | RZ3    | Jul 2025 - Dec 2025 | 10,000                      |
| a        | BF      | 2                          | 607                    | Macnamara | RZ3    | Jul 2025 - Dec 2025 | 10,000                      |
| ab & ac* | BH*     | 2                          | 672                    | Macnamara | RZ3    | Jul 2025 - Dec 2025 | 15,000                      |

\* The Special Conditions included at Schedule C in the Land Auction Condition do not apply to these blocks as they are located outside the Environmental Clearance Zone.

Stage 1E Ginninderry Section: BA Block: af Block Disclosure Plan 18.0 <u>18.0</u> 576.0 Sig Μ 2 575.5 31.0 31.0 543m<sup>2</sup> 4 4 617m<sup>2</sup> စ္တ် 8 575.5 576.0 R44.8 8.5 A9.6 ٥ 575.0 W ROAD 137 Ś 04/06/2024 LEGEND 2 STAGE BOUNDARY SEWER MAIN / MANHOLE / TIE SUBSTATION MANDATORY TWO(2) STOREYS STORMWATER MAIN / SUMP / NBNCo PIT I OT BOUNDARY POTENTIALLY NOISE AFFECTED BLOCK MANHOLE / TIE STREETLIGHT \ OPEN SPACE WATER MAIN / STOP VALVE / HYDRANT / TIE ONLY ONE ON BLOCK PARKING SPACE Ρ FASEMENT  $\bigcirc$ PEDESTRIAN LIGHTING REQUIRED ABOVE GROUND LINK PILLAR / MINI PILLAR BLOCKS EXEMPT FROM R3 AND R6 OF THE WATERWAYS M 550.0-CONTOUR 0.5m INTERVA WATER MAIN (IRRIGATION) WASTE COLLECTION POINT BLOCK SUBJECT TO MID-SIZED REINFORCED CONCRETE DRIVEWAY TO BE BUILT BY PURCHASER/ CONSTRUCTED MANDATORY ALTERNATE PPOS MINIMUM (#) CONTOUR 0.1m INTERVAL PROVISIONS DIMENSIONS 3m x 4m 3 MANDATORY SURVEILLANCE BLOCK PPOS **B** RETAINING WALL STREET TREES MINIMUM AREA 12m<sup>2</sup> WITH A MINIMUM DIMENSION BLOCKS WITH ALTERNATE R37A PROVISION TO THE SHIDC MANDATORY LOT CONTROL WALL INDENT FOR WATER METER MANDATORY MINIMUM WATER TANK SIZE 1.8m MANDATORY REQUIREMENT TO BE DELIVERED AT SEWER MAINTENANCE SERVICES TRENCH ACCESS ROUTE REQUIRED