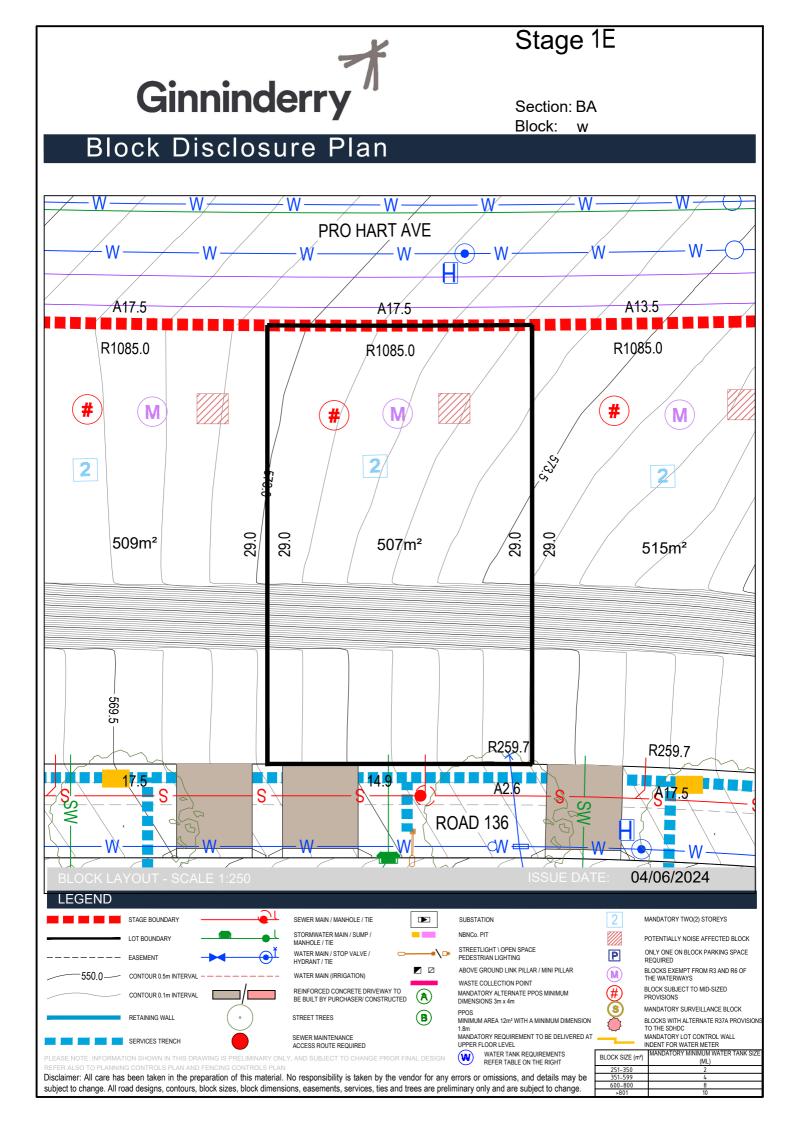

| Block    | Section | Number of<br>blocks/units* | Area (m <sup>2</sup> ) | Suburb    | Zoning | Expected settlement | Compliance bond<br>required |
|----------|---------|----------------------------|------------------------|-----------|--------|---------------------|-----------------------------|
| af       | BA      | 2                          | 617                    | Macnamara | RZ3    | Jul 2025 - Dec 2025 | 10,000                      |
| ah       | BA      | 2                          | 543                    | Macnamara | RZ3    | Jul 2025 - Dec 2025 | 10,000                      |
| V        | BA      | 2                          | 509                    | Macnamara | RZ3    | Jul 2025 - Dec 2025 | 10,000                      |
| w        | BA      | 2                          | 507                    | Macnamara | RZ3    | Jul 2025 - Dec 2025 | 10,000                      |
| х        | BA      | 2                          | 515                    | Macnamara | RZ3    | Jul 2025 - Dec 2025 | 10,000                      |
| У        | BA      | 2                          | 513                    | Macnamara | RZ3    | Jul 2025 - Dec 2025 | 10,000                      |
| Z        | BA      | 2                          | 593                    | Macnamara | RZ3    | Jul 2025 - Dec 2025 | 10,000                      |
| a        | BF      | 2                          | 607                    | Macnamara | RZ3    | Jul 2025 - Dec 2025 | 10,000                      |
| ab & ac* | BH*     | 2                          | 672                    | Macnamara | RZ3    | Jul 2025 - Dec 2025 | 15,000                      |