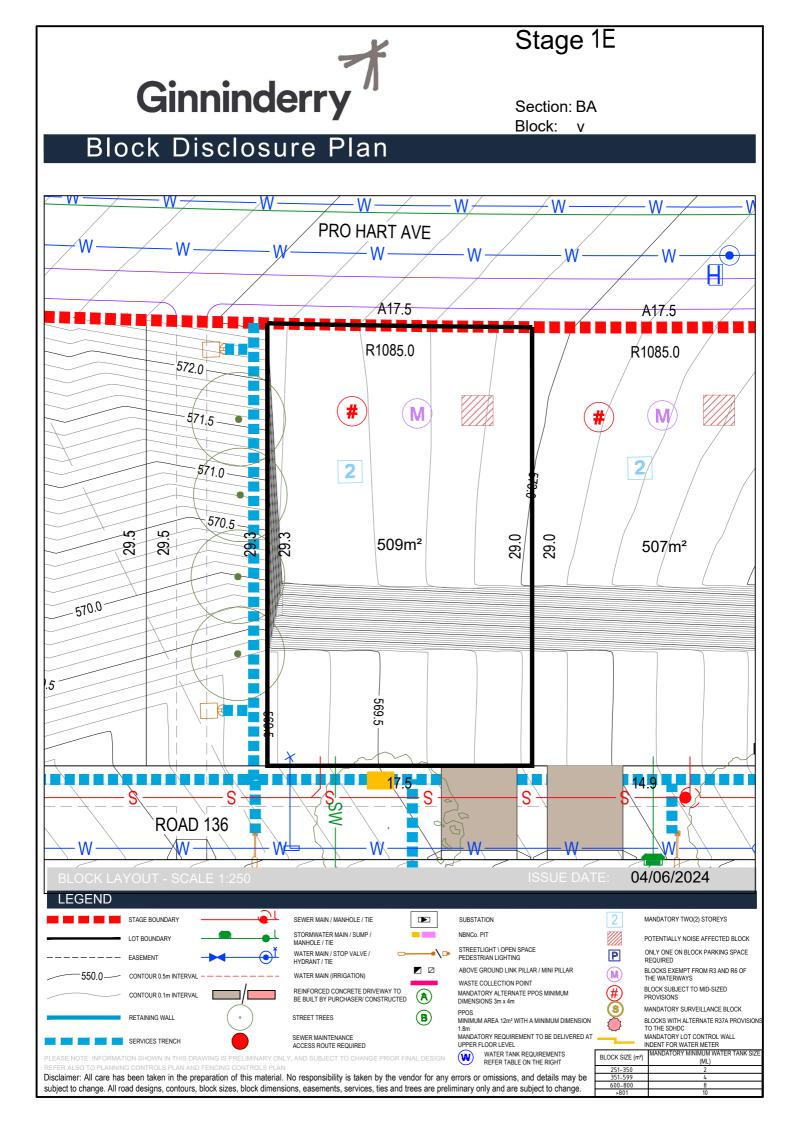

| Block    | Section | Number of<br>blocks/units* | Area (m <sup>2</sup> ) | Suburb    | Zoning | Expected settlement | Compliance bond<br>required |
|----------|---------|----------------------------|------------------------|-----------|--------|---------------------|-----------------------------|
| af       | BA      | 2                          | 617                    | Macnamara | RZ3    | Jul 2025 - Dec 2025 | 10,000                      |
| ah       | BA      | 2                          | 543                    | Macnamara | RZ3    | Jul 2025 - Dec 2025 | 10,000                      |
| V        | BA      | 2                          | 509                    | Macnamara | RZ3    | Jul 2025 - Dec 2025 | 10,000                      |
| w        | BA      | 2                          | 507                    | Macnamara | RZ3    | Jul 2025 - Dec 2025 | 10,000                      |
| х        | BA      | 2                          | 515                    | Macnamara | RZ3    | Jul 2025 - Dec 2025 | 10,000                      |
| У        | BA      | 2                          | 513                    | Macnamara | RZ3    | Jul 2025 - Dec 2025 | 10,000                      |
| Z        | BA      | 2                          | 593                    | Macnamara | RZ3    | Jul 2025 - Dec 2025 | 10,000                      |
| a        | BF      | 2                          | 607                    | Macnamara | RZ3    | Jul 2025 - Dec 2025 | 10,000                      |
| ab & ac* | BH*     | 2                          | 672                    | Macnamara | RZ3    | Jul 2025 - Dec 2025 | 15,000                      |