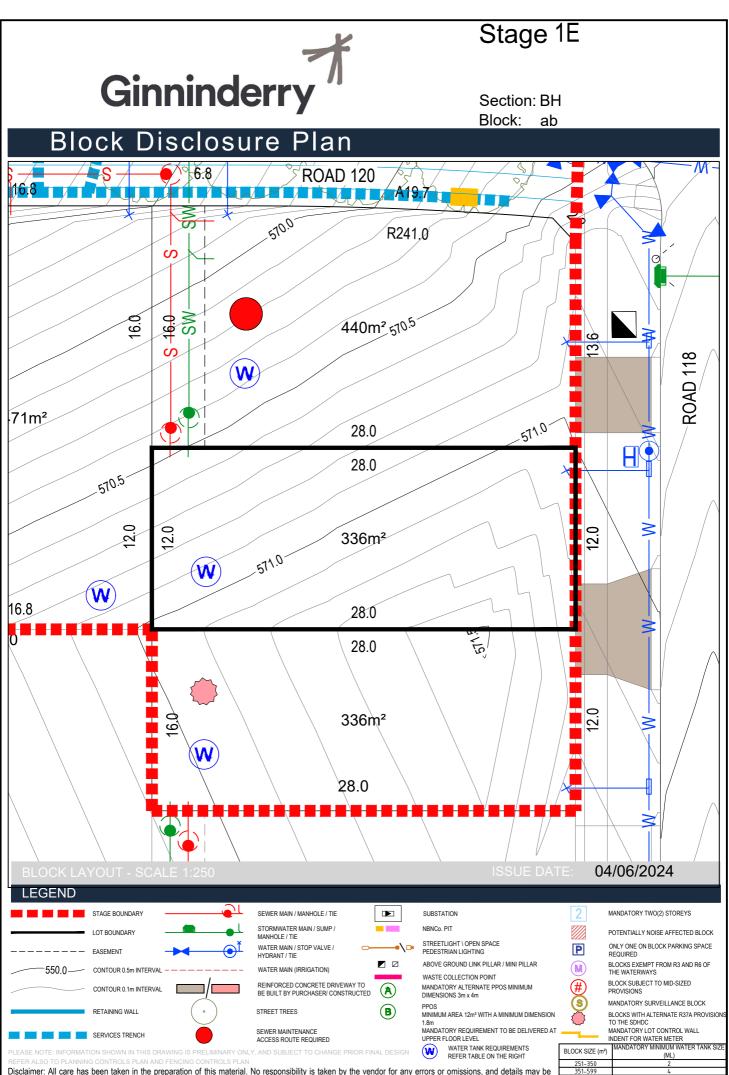

| Block    | Section | Number of<br>blocks/units* | Area (m <sup>2</sup> ) | Suburb    | Zoning | Expected settlement | Compliance bond<br>required |
|----------|---------|----------------------------|------------------------|-----------|--------|---------------------|-----------------------------|
| af       | BA      | 2                          | 617                    | Macnamara | RZ3    | Jul 2025 - Dec 2025 | 10,000                      |
| ah       | BA      | 2                          | 543                    | Macnamara | RZ3    | Jul 2025 - Dec 2025 | 10,000                      |
| V        | BA      | 2                          | 509                    | Macnamara | RZ3    | Jul 2025 - Dec 2025 | 10,000                      |
| w        | BA      | 2                          | 507                    | Macnamara | RZ3    | Jul 2025 - Dec 2025 | 10,000                      |
| х        | BA      | 2                          | 515                    | Macnamara | RZ3    | Jul 2025 - Dec 2025 | 10,000                      |
| У        | BA      | 2                          | 513                    | Macnamara | RZ3    | Jul 2025 - Dec 2025 | 10,000                      |
| Z        | BA      | 2                          | 593                    | Macnamara | RZ3    | Jul 2025 - Dec 2025 | 10,000                      |
| a        | BF      | 2                          | 607                    | Macnamara | RZ3    | Jul 2025 - Dec 2025 | 10,000                      |
| ab & ac* | BH*     | 2                          | 672                    | Macnamara | RZ3    | Jul 2025 - Dec 2025 | 15,000                      |

\* The Special Conditions included at Schedule C in the Land Auction Condition do not apply to these blocks as they are located outside the Environmental Clearance Zone.

Stage 1E Ginninderry Section: BA Block: af Block Disclosure Plan 18.0 <u>18.0</u> 576.0 Sig Μ 2 575.5 31.0 31.0 543m<sup>2</sup> 4 4 617m<sup>2</sup> စ္တ် 8 575.5 576.0 R44.8 8.5 A9.6 ٥ 575.0 W ROAD 137 Ś 04/06/2024 LEGEND 2 STAGE BOUNDARY SEWER MAIN / MANHOLE / TIE SUBSTATION MANDATORY TWO(2) STOREYS STORMWATER MAIN / SUMP / NBNCo PIT I OT BOUNDARY POTENTIALLY NOISE AFFECTED BLOCK MANHOLE / TIE STREETLIGHT \ OPEN SPACE WATER MAIN / STOP VALVE / HYDRANT / TIE ONLY ONE ON BLOCK PARKING SPACE Ρ FASEMENT  $\bigcirc$ PEDESTRIAN LIGHTING REQUIRED ABOVE GROUND LINK PILLAR / MINI PILLAR BLOCKS EXEMPT FROM R3 AND R6 OF THE WATERWAYS M 550.0-CONTOUR 0.5m INTERVA WATER MAIN (IRRIGATION) WASTE COLLECTION POINT BLOCK SUBJECT TO MID-SIZED REINFORCED CONCRETE DRIVEWAY TO BE BUILT BY PURCHASER/ CONSTRUCTED MANDATORY ALTERNATE PPOS MINIMUM (#) CONTOUR 0.1m INTERVAL PROVISIONS DIMENSIONS 3m x 4m 3 MANDATORY SURVEILLANCE BLOCK PPOS **B** RETAINING WALL STREET TREES MINIMUM AREA 12m<sup>2</sup> WITH A MINIMUM DIMENSION BLOCKS WITH ALTERNATE R37A PROVISION TO THE SHIDC MANDATORY LOT CONTROL WALL INDENT FOR WATER METER MANDATORY MINIMUM WATER TANK SIZE 1.8m MANDATORY REQUIREMENT TO BE DELIVERED AT SEWER MAINTENANCE SERVICES TRENCH ACCESS ROUTE REQUIRED

Stage 1E

## Ginninderry

Section: BH Block: ac

## Block Disclosure Plan