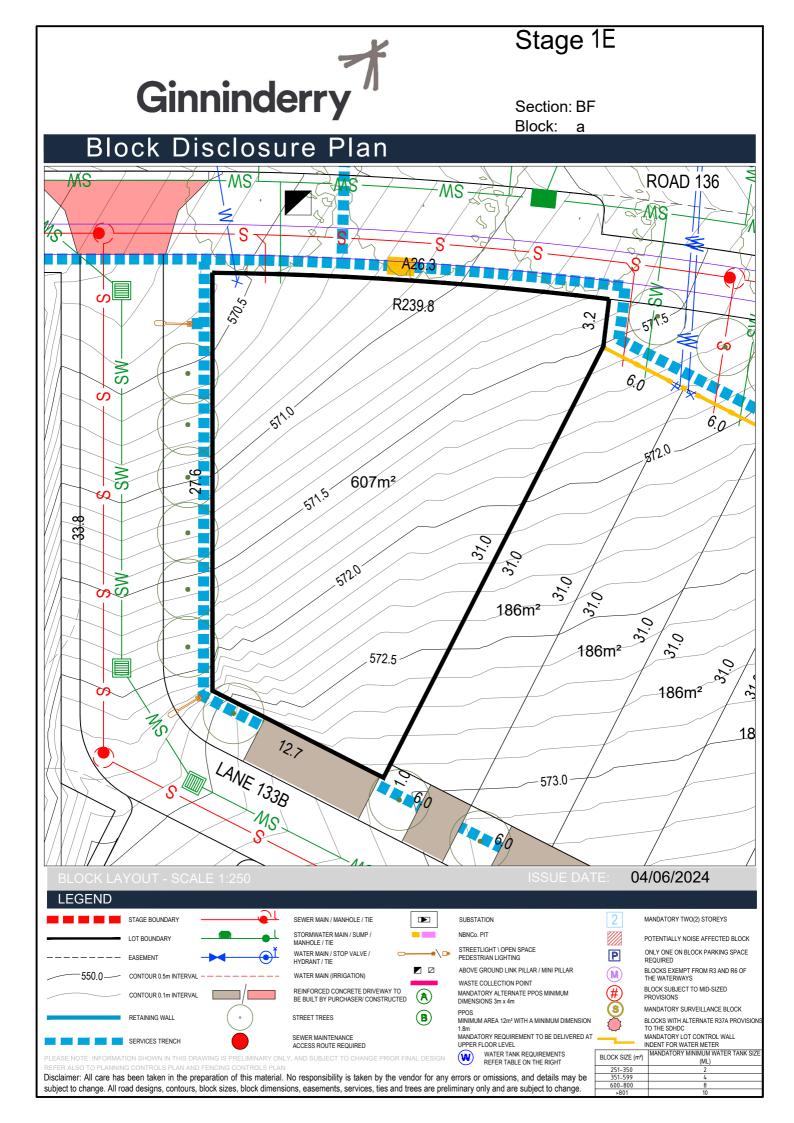

| Block    | Section | Number of<br>blocks/units* | Area (m <sup>2</sup> ) | Suburb    | Zoning | Expected settlement | Compliance bond<br>required |
|----------|---------|----------------------------|------------------------|-----------|--------|---------------------|-----------------------------|
| af       | BA      | 2                          | 617                    | Macnamara | RZ3    | Jul 2025 - Dec 2025 | 10,000                      |
| ah       | BA      | 2                          | 543                    | Macnamara | RZ3    | Jul 2025 - Dec 2025 | 10,000                      |
| V        | BA      | 2                          | 509                    | Macnamara | RZ3    | Jul 2025 - Dec 2025 | 10,000                      |
| w        | BA      | 2                          | 507                    | Macnamara | RZ3    | Jul 2025 - Dec 2025 | 10,000                      |
| х        | BA      | 2                          | 515                    | Macnamara | RZ3    | Jul 2025 - Dec 2025 | 10,000                      |
| У        | BA      | 2                          | 513                    | Macnamara | RZ3    | Jul 2025 - Dec 2025 | 10,000                      |
| Z        | BA      | 2                          | 593                    | Macnamara | RZ3    | Jul 2025 - Dec 2025 | 10,000                      |
| a        | BF      | 2                          | 607                    | Macnamara | RZ3    | Jul 2025 - Dec 2025 | 10,000                      |
| ab & ac* | BH*     | 2                          | 672                    | Macnamara | RZ3    | Jul 2025 - Dec 2025 | 15,000                      |