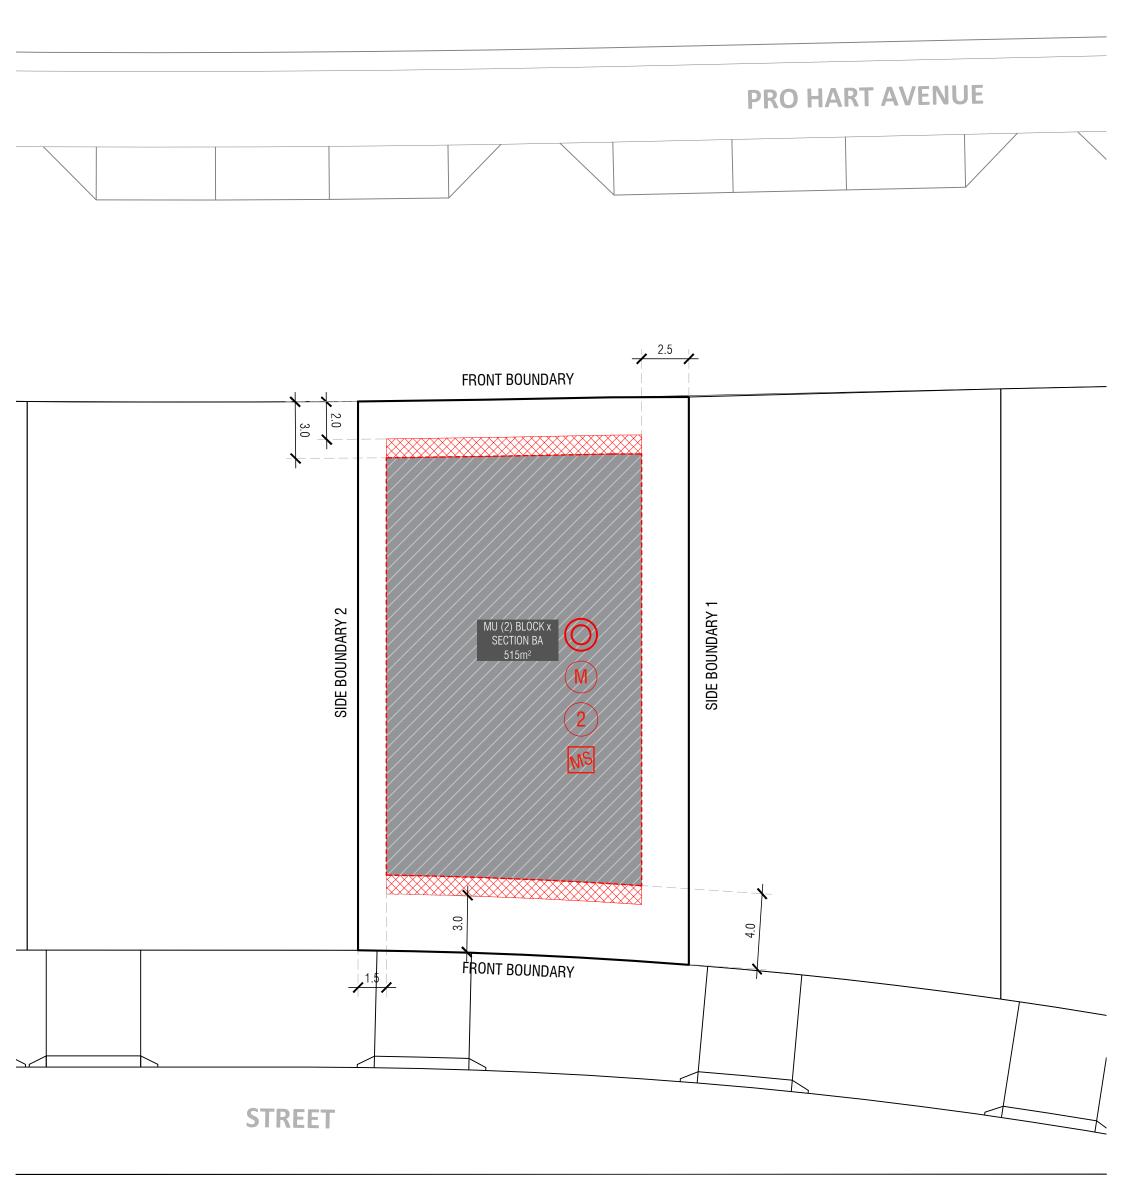

 $\bigcirc$ 

(M)

#### Block Boundary

BOUNDARY Boundary as Defined by Territory Plan

Potentially Noise Affected Blocks. Refer to the Belconnen District Specification

Blocks Exempt from on-block. Water Sensitive Urban Design Provisions. *Refer to the Belconnen District Specification* 

2 Minimum 2 Stories for Blocks Addressing Pro Hart Avenue. *Refer to the Belconnen District Specification* 

Blocks 500sqm < 550sqm subject to mid size block provisions. *Refer to the Belconnen District Specification* 

MINIMUM BOUNDARY SETBACKS

---- Stage 1 EDP

refer to the Belconnen District Specification Lower floor level - external wall or unscreened element (Excluding Garages/Carports) Upper floor level (front setbacks) - external wall or unscreened element Upper floor level (side setbacks) - external wall

Articulation Elements (Articulation Zone) refer to Belconnen District Specification

#### INDICATIVE BUILDING FOOTPRINTS

(based on min. building setbacks **only** This does not take into account easements, site coverage or building envelopes)

Lower Floor Level

| BLOCK INFORMATION<br>STAGE                       | REV DI<br>A Di<br>B Di | <b>RAWN</b><br>DZ<br>DZ | CHECKED<br>DZ<br>DZ | <b>Approved</b><br>JM<br>JM | DATE<br>29/04/24<br>01/05/24 | DO NOT SCALE OFF DRAWINGS. DIMENSIONS ARE IN METRES.                                                                                    |             |    | ×                                                          |
|--------------------------------------------------|------------------------|-------------------------|---------------------|-----------------------------|------------------------------|-----------------------------------------------------------------------------------------------------------------------------------------|-------------|----|------------------------------------------------------------|
| ZONE RZ3<br>SECTION BA                           |                        |                         |                     |                             |                              | INFORMATION ON THIS PLAN IS TO BE USED AS A GUIDE ONLY FOR THE DESIGN PROCESS. APPROVED EDP PLANNING CONTROLS NEED TO BE                | SCALE       |    | Ginninderry                                                |
| BLOCK y<br>Refer to Residential Zones Policy and |                        |                         |                     |                             |                              | CHECKED AGAINST DISTRICT SPECIFICATIONS UPLIFTS. PLANS TO BE READ IN<br>CONJUNCTION WITH THE TERRITORY PLAN ALONG WITH BLOCK DISCLOSURE | 1:200 @A3   |    |                                                            |
| SITE COVERAGE Belconnen District Specification   |                        |                         |                     |                             |                              | PLANS AND THE GINNINDERRY DESIGN REQUIREMENTS TO CONFIRM ALL                                                                            |             |    | BLOCK PLANNING CONTROLS<br>Building & Siting Controls Plan |
| HOUSING TYPE MULTI UNIT SITE (2)                 |                        |                         |                     |                             |                              | CURRENT CONTROLS PERTAINING TO YOUR BLOCK.                                                                                              | 0 1 2 3 4 5 | 10 | DUILDING & SITING CUNTRULS PLAN                            |