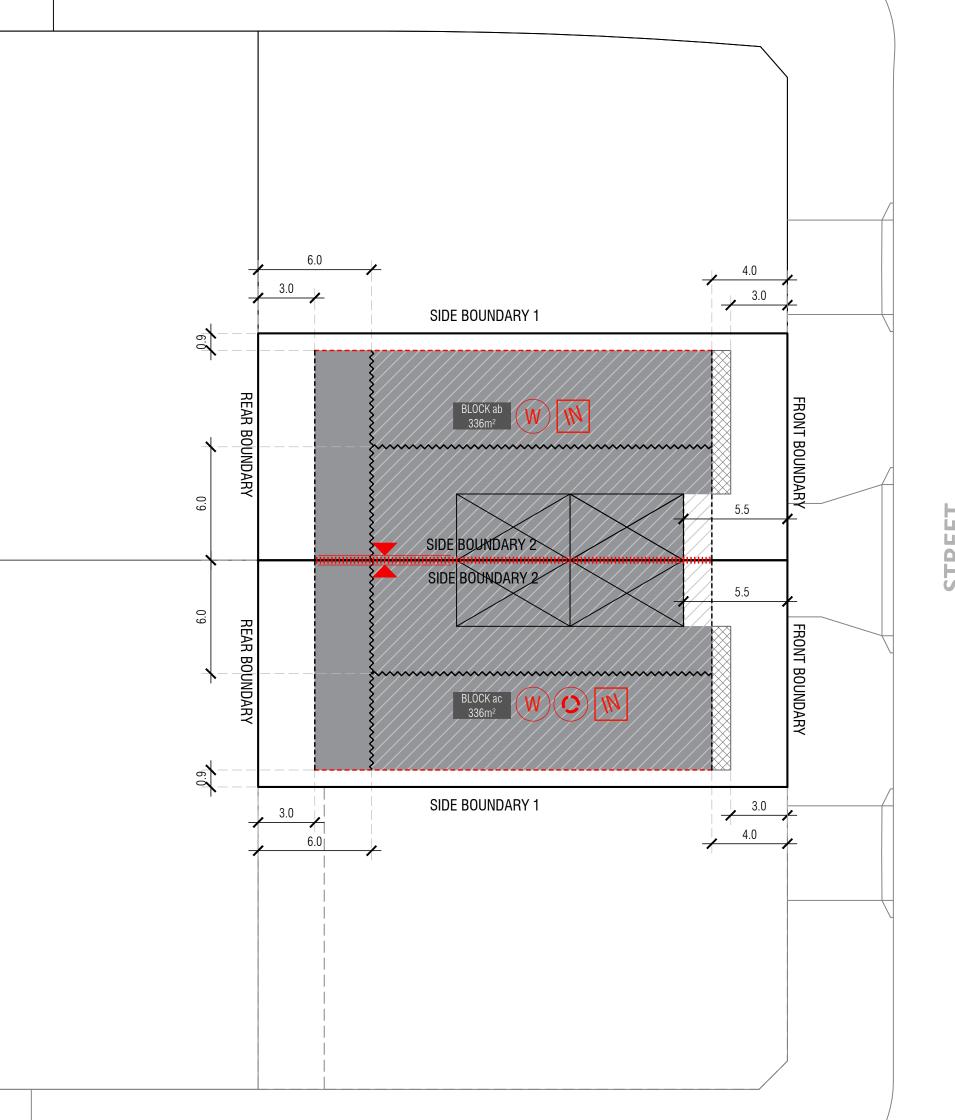

#### Block Boundary

BOUNDARY Boundary as Defined by Territory Plan

Potentially Noise Affected Blocks. Refer to the Belconnen District Specification

Blocks Exempt from on-block. Water Sensitive Urban Design Provisions. *Refer to the Belconnen District Specification* 

Minimum 2 Stories for Blocks Addressing Pro Hart Avenue. *Refer to the Belconnen District Specification*  MINIMUM BOUNDARY SETBACKS

----- Stage 1 EDP

refer to the Belconnen District Specification Lower floor level - external wall or unscreened element (Excluding Garages/Carports) Upper floor level (front setbacks) - external wall or unscreened element Upper floor level (side setbacks) - external wall

Articulation Elements (Articulation Zone) refer to Belconnen District Specification

#### INDICATIVE BUILDING FOOTPRINTS

(based on min. building setbacks **only** This does not take into account easements, site coverage or building envelopes)

Lower Floor Level

Upper Floor Levels

**BLOCK INFORMATION**  
 REV
 DRAWN
 CHECKED
 APPROVED
 DATE