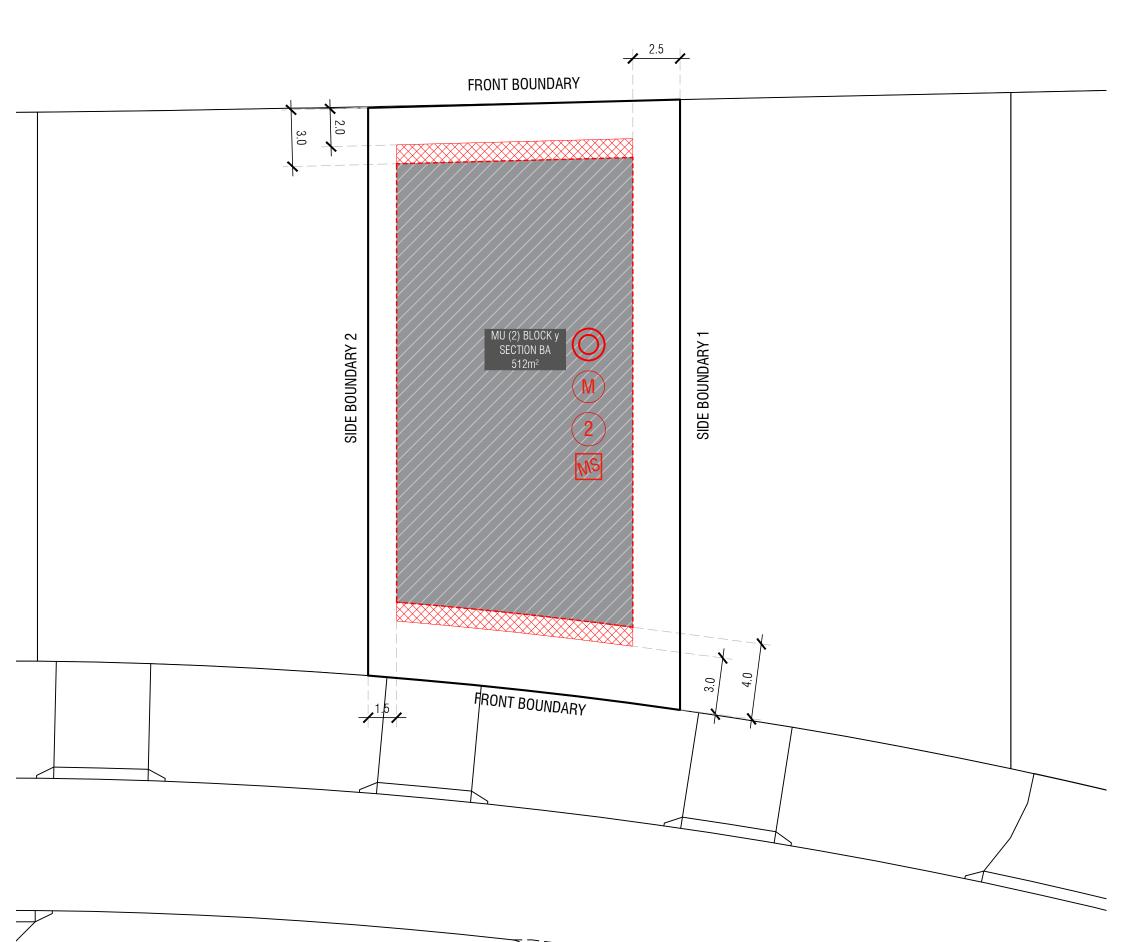

 $\bigcirc$ 

(M)

#### Block Boundary

BOUNDARY Boundary as Defined by Territory Plan

Potentially Noise Affected Blocks. Refer to the Belconnen District Specification

Blocks Exempt from on-block. Water Sensitive Urban Design Provisions. *Refer to the Belconnen District Specification* 

2 Minimum 2 Stories for Blocks Addressing Pro Hart Avenue. *Refer to the Belconnen District Specification* 

Blocks 500sqm < 550sqm subject to mid size block provisions. *Refer to the Belconnen District Specification* 

MINIMUM BOUNDARY SETBACKS

---- Stage 1 EDP

refer to the Belconnen District Specification Lower floor level - external wall or unscreened element (Excluding Garages/Carports) Upper floor level (front setbacks) - external wall or unscreened element Upper floor level (side setbacks) - external wall

Articulation Elements (Articulation Zone) refer to Belconnen District Specification

#### INDICATIVE BUILDING FOOTPRINTS

(based on min. building setbacks **only** This does not take into account easements, site coverage or building envelopes)

Lower Floor Level

| BLOCK INFORMATION<br>STAGE                       | REV DI<br>A Di<br>B Di | <b>RAWN</b><br>DZ<br>DZ | CHECKED<br>DZ<br>DZ | <b>Approved</b><br>JM<br>JM | DATE<br>29/04/24<br>01/05/24 | DO NOT SCALE OFF DRAWINGS. DIMENSIONS ARE IN METRES.                                                                                    |             |    | ×                                                          |
|--------------------------------------------------|------------------------|-------------------------|---------------------|-----------------------------|------------------------------|-----------------------------------------------------------------------------------------------------------------------------------------|-------------|----|------------------------------------------------------------|
| ZONE RZ3<br>SECTION BA                           |                        |                         |                     |                             |                              | INFORMATION ON THIS PLAN IS TO BE USED AS A GUIDE ONLY FOR THE DESIGN PROCESS. APPROVED EDP PLANNING CONTROLS NEED TO BE                | SCALE       |    | Ginninderry                                                |
| BLOCK y<br>Refer to Residential Zones Policy and |                        |                         |                     |                             |                              | CHECKED AGAINST DISTRICT SPECIFICATIONS UPLIFTS. PLANS TO BE READ IN<br>CONJUNCTION WITH THE TERRITORY PLAN ALONG WITH BLOCK DISCLOSURE | 1:200 @A3   |    |                                                            |
| SITE COVERAGE Belconnen District Specification   |                        |                         |                     |                             |                              | PLANS AND THE GINNINDERRY DESIGN REQUIREMENTS TO CONFIRM ALL                                                                            |             |    | BLOCK PLANNING CONTROLS<br>Building & Siting Controls Plan |
| HOUSING TYPE MULTI UNIT SITE (2)                 |                        |                         |                     |                             |                              | CURRENT CONTROLS PERTAINING TO YOUR BLOCK.                                                                                              | 0 1 2 3 4 5 | 10 | DUILDING & SITING CUNTRULS PLAN                            |