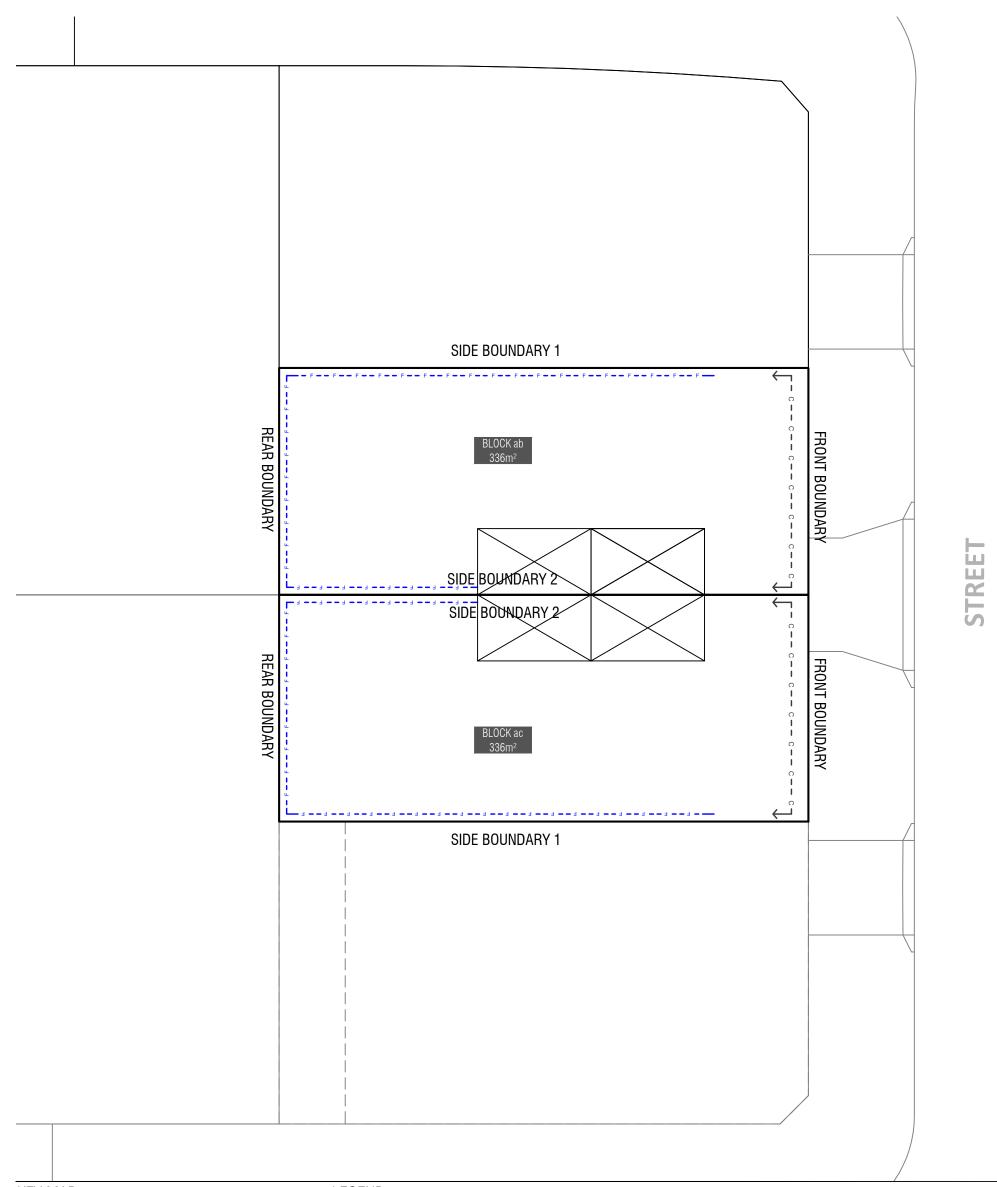

#### Block Boundary

BOUNDARY Boundary as Defined by Territory Plan

Potentially Noise Affected Blocks. Refer to the Belconnen District Specification

Blocks Exempt from on-block. Water Sensitive Urban Design Provisions. *Refer to the Belconnen District Specification* 

Minimum 2 Stories for Blocks Addressing Pro Hart Avenue. *Refer to the Belconnen District Specification*  MINIMUM BOUNDARY SETBACKS

----- Stage 1 EDP

refer to the Belconnen District Specification Lower floor level - external wall or unscreened element (Excluding Garages/Carports) Upper floor level (front setbacks) - external wall or unscreened element Upper floor level (side setbacks) - external wall

Articulation Elements (Articulation Zone) refer to Belconnen District Specification

#### INDICATIVE BUILDING FOOTPRINTS

(based on min. building setbacks **only** This does not take into account easements, site coverage or building envelopes)

Lower Floor Level

Upper Floor Levels

**BLOCK INFORMATION**  
 REV
 DRAWN
 CHECKED
 APPROVED
 DATE