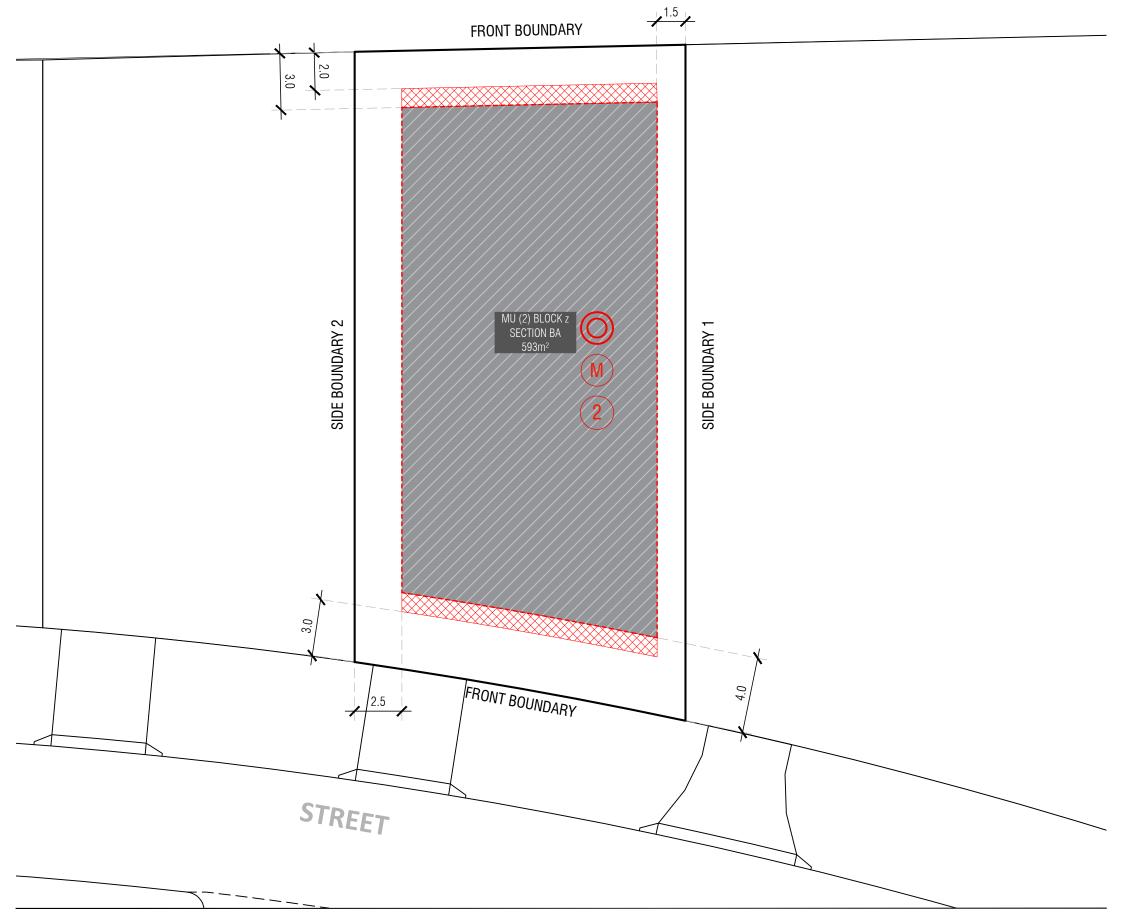

#### Block Boundary

BOUNDARY Boundary as Defined by Territory Plan

Potentially Noise Affected Blocks. Refer to the Belconnen District Specification

Blocks Exempt from on-block. Water Sensitive Urban Design Provisions. *Refer to the Belconnen District Specification* 

Minimum 2 Stories for Blocks Addressing Pro Hart Avenue. *Refer to the Belconnen District Specification*  MINIMUM BOUNDARY SETBACKS

----- Stage 1 EDP

refer to the Belconnen District Specification Lower floor level - external wall or unscreened element (Excluding Garages/Carports) Upper floor level (front setbacks) - external wall or unscreened element Upper floor level (side setbacks) - external wall

Articulation Elements (Articulation Zone) refer to Belconnen District Specification

#### INDICATIVE BUILDING FOOTPRINTS

(based on min. building setbacks **only** This does not take into account easements, site coverage or building envelopes)

Lower Floor Level

Upper Floor Levels

**BLOCK INFORMATION**  
 REV
 DRAWN
 CHECKED
 APPROVED
 DATE

 A
 DZ
 DZ
 JM
 30/04/24

 B
 DZ
 DZ
 JM
 01/05/24
 DO NOT SCALE OFF DRAWINGS. DIMENSIONS ARE IN METRES. STAGE ZONE RZ3 INFORMATION ON THIS PLAN IS TO BE USED AS A GUIDE ONLY FOR THE DESIGN PROCESS. APPROVED EDP PLANNING CONTROLS NEED TO BE CHECKED AGAINST DISTRICT SPECIFICATIONS UPLIFTS. PLANS TO BE READ IN Ginninderry SCALE ΒA SECTION 1:200 @A3 BLOCK CONJUNCTION WITH THE TERRITORY PLAN ALONG WITH BLOCK DISCLOSURE Refer to Residential Zones Policy and BLOCK PLANNING CONTROLS SITE COVERAGE PLANS AND THE GININDERRY DESIGN REQUIREMENTS TO CONFIRM ALL CURRENT CONTROLS PERTAINING TO YOUR BLOCK. Belconnen District Specification **BUILDING & SITING CONTROLS PLAN** MULTI UNIT SITE (2) HOUSING TYPE