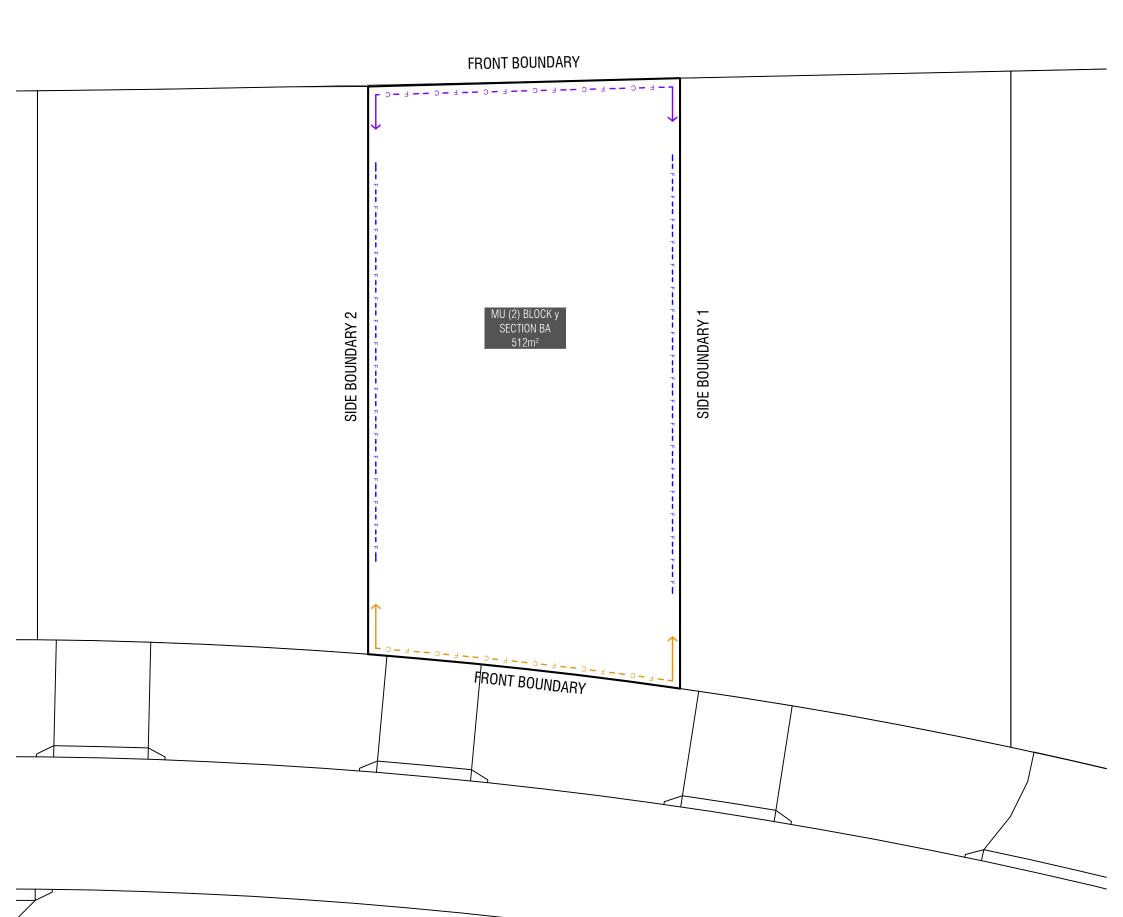

 $\bigcirc$ 

(M)

#### Block Boundary

BOUNDARY Boundary as Defined by Territory Plan

Potentially Noise Affected Blocks. Refer to the Belconnen District Specification

Blocks Exempt from on-block. Water Sensitive Urban Design Provisions. *Refer to the Belconnen District Specification* 

2 Minimum 2 Stories for Blocks Addressing Pro Hart Avenue. *Refer to the Belconnen District Specification* 

Blocks 500sqm < 550sqm subject to mid size block provisions. *Refer to the Belconnen District Specification* 