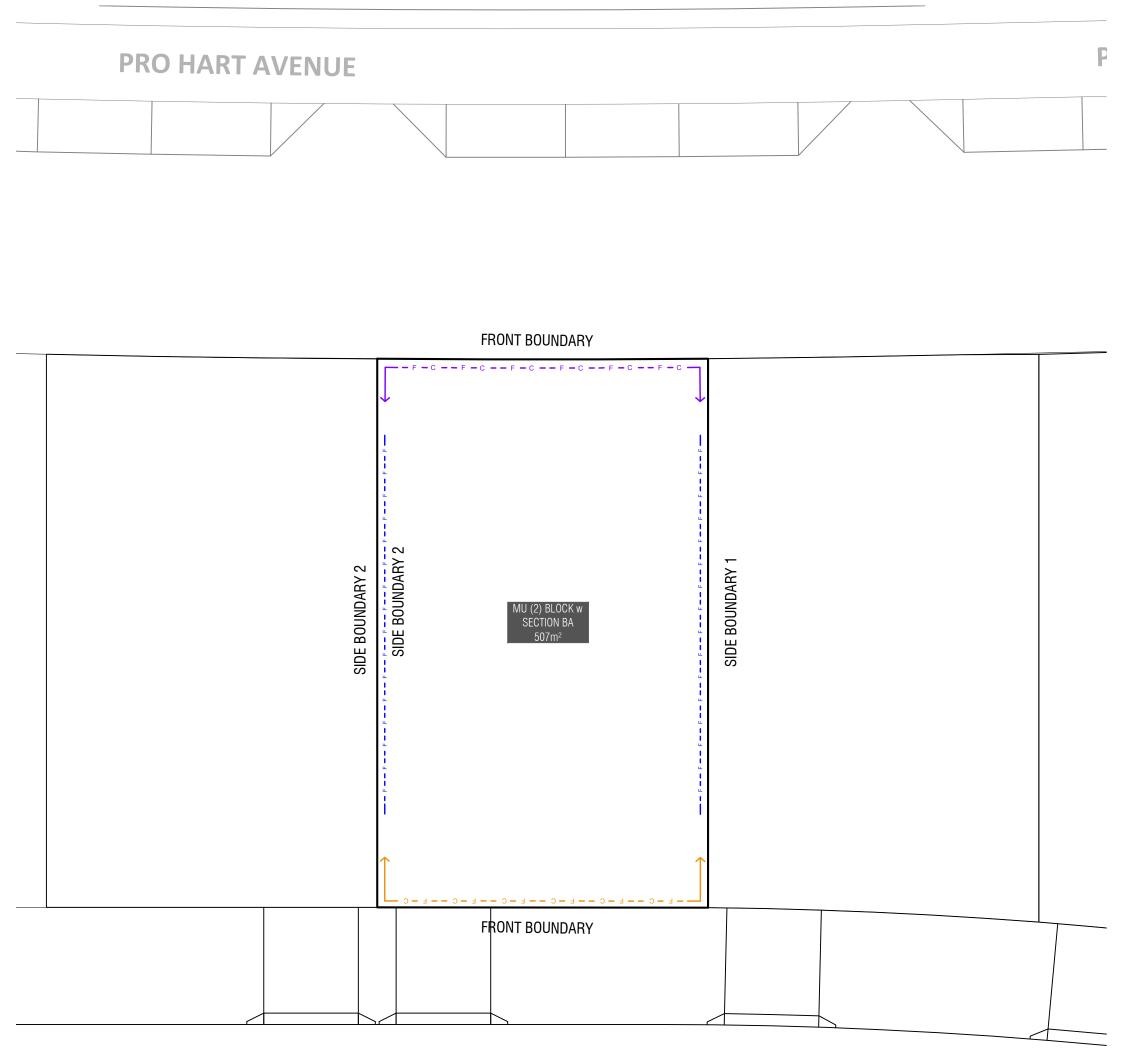

#### Block Boundary

BOUNDARY Boundary as Defined by Territory Plan

Potentially Noise Affected Blocks. Refer to the Belconnen District Specification

Blocks Exempt from on-block. Water Sensitive Urban Design Provisions. *Refer to the Belconnen District Specification* 

2 Minimum 2 Stories for Blocks Addressing Pro Hart Avenue. *Refer to the Belconnen District Specification* 

Blocks 500sqm < 550sqm subject to mid size block provisions. *Refer to the Belconnen District Specification*  MINIMUM BOUNDARY SETBACKS

---- Stage 1 EDP

refer to the Belconnen District Specification Lower floor level - external wall or unscreened element (Excluding Garages/Carports) Upper floor level (front setbacks) - external wall or unscreened element Upper floor level (side setbacks) - external wall

Articulation Elements (Articulation Zone) refer to Belconnen District Specification

#### INDICATIVE BUILDING FOOTPRINTS

(based on min. building setbacks **only** This does not take into account easements, site coverage or building envelopes)

Lower Floor Level

| BLOCK INFORMATION<br>STAGE                                                                   | A<br>B | <b>DRAWN</b><br>DZ<br>DZ | CHECKED<br>DZ<br>DZ | APPROVED<br>JM<br>JM | DATE<br>29/04/24<br>01/05/24 | DO NOT SCALE OFF DRAWINGS. DIMENSIONS ARE IN METRES.                                                                                                                                                    |                    |    |   | ×                               |
|----------------------------------------------------------------------------------------------|--------|--------------------------|---------------------|----------------------|------------------------------|---------------------------------------------------------------------------------------------------------------------------------------------------------------------------------------------------------|--------------------|----|---|---------------------------------|
| ZONE RZ3<br>SECTION BA                                                                       |        |                          |                     |                      |                              | INFORMATION ON THIS PLAN IS TO BE USED AS A GUIDE ONLY FOR THE DESIGN PROCESS. APPROVED EDP PLANNING CONTROLS NEED TO BE                                                                                | scale<br>1:200 @A3 |    |   | Ginninderry                     |
| BLOCK x SITE COVERAGE Refer to Residential Zones Policy and Belconnen District Specification |        |                          |                     |                      |                              | CHECKED AGAINST DISTRICT SPECIFICATIONS UPLIFTS. PLANS TO BE READ IN<br>CONJUNCTION WITH THE TERRITORY PLAN ALONG WITH BLOCK DISCLOSURE<br>PLANS AND THE GINNINDERRY DESIGN REQUIREMENTS TO CONFIRM ALL |                    |    | _ | BLOCK PLANNING CONTROLS         |
| HOUSING TYPE MULTI UNIT SITE (2)                                                             |        |                          |                     |                      |                              | CURRENT CONTROLS PERTAINING TO YOUR BLOCK.                                                                                                                                                              | 0 1 2 3 4 5        | 10 |   | BUILDING & SITING CONTROLS PLAN |