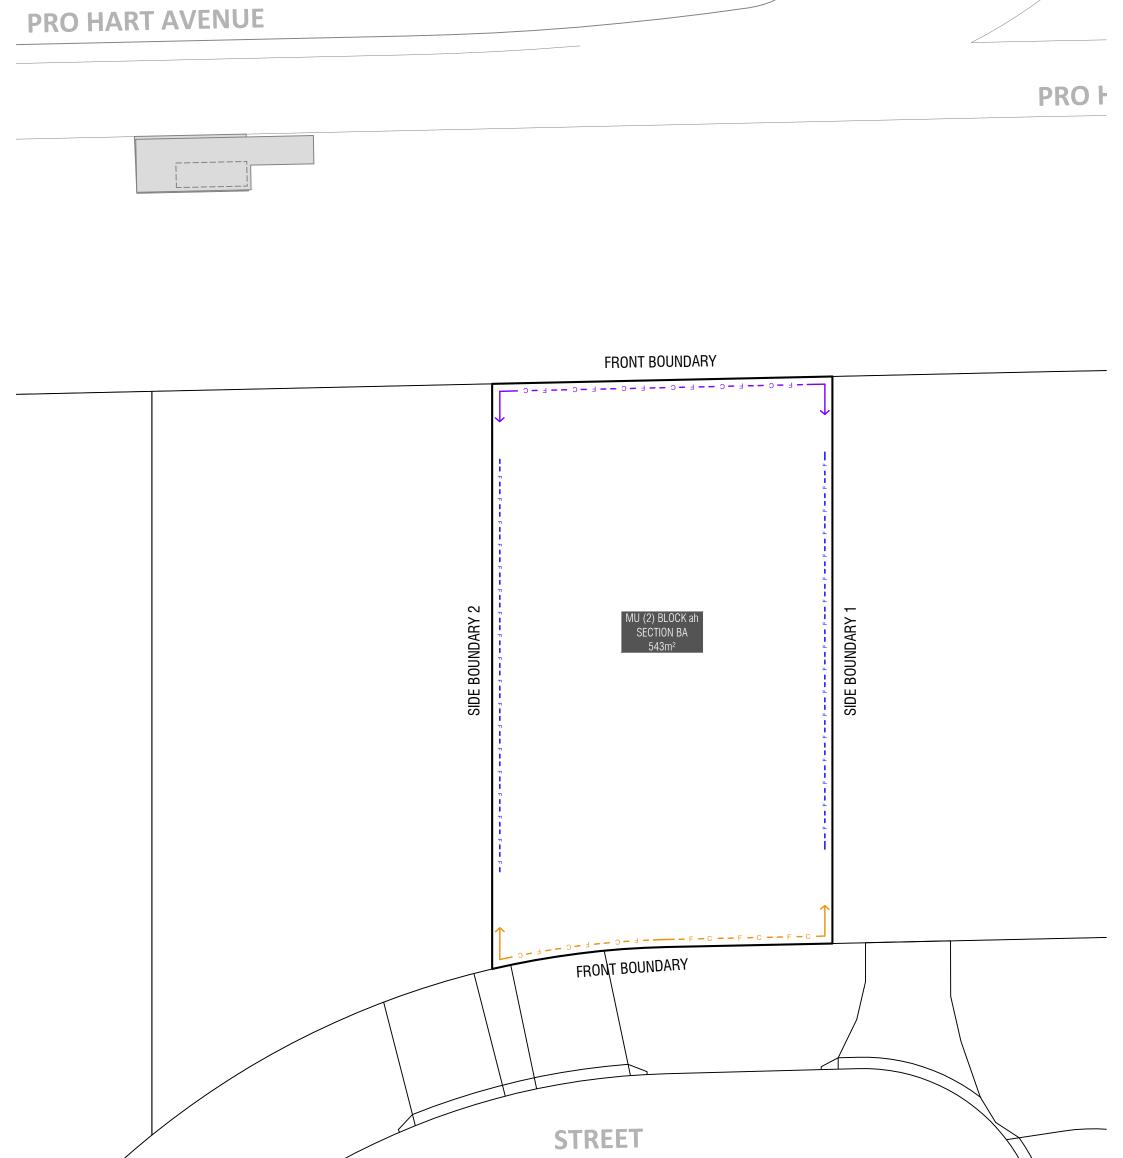

#### Block Boundary

BOUNDARY Boundary as Defined by Territory Plan

Potentially Noise Affected Blocks. Refer to the Belconnen District Specification

Blocks Exempt from on-block. Water Sensitive Urban Design Provisions. *Refer to the Belconnen District Specification* 

Minimum 2 Stories for Blocks Addressing Pro Hart Avenue. *Refer to the Belconnen District Specification*  MINIMUM BOUNDARY SETBACKS

----- Stage 1 EDP

refer to the Belconnen District Specification Lower floor level - external wall or unscreened element (Excluding Garages/Carports) Upper floor level (front setbacks) - external wall or unscreened element Upper floor level (side setbacks) - external wall

Articulation Elements (Articulation Zone) refer to Belconnen District Specification

#### INDICATIVE BUILDING FOOTPRINTS

(based on min. building setbacks **only** This does not take into account easements, site coverage or building envelopes)

Lower Floor Level

Upper Floor Levels

**BLOCK INFORMATION**  
 REV
 DRAWN
 CHECKED
 APPROVED
 DATE

 A
 DZ
 DZ
 JM
 30/04/24

 B
 DZ
 DZ
 JM
 01/05/24
 DO NOT SCALE OFF DRAWINGS. DIMENSIONS ARE IN METRES. STAGE ZONE RZ3 INFORMATION ON THIS PLAN IS TO BE USED AS A GUIDE ONLY FOR THE DESIGN PROCESS. APPROVED EDP PLANNING CONTROLS NEED TO BE CHECKED AGAINST DISTRICT SPECIFICATIONS UPLIFTS. PLANS TO BE READ IN Ginninderry SCALE ΒA SECTION 1:200 @A3 BLOCK CONJUNCTION WITH THE TERRITORY PLAN ALONG WITH BLOCK DISCLOSURE Refer to Residential Zones Policy and BLOCK PLANNING CONTROLS SITE COVERAGE PLANS AND THE GININDERRY DESIGN REQUIREMENTS TO CONFIRM ALL CURRENT CONTROLS PERTAINING TO YOUR BLOCK. Belconnen District Specification **BUILDING & SITING CONTROLS PLAN** MULTI UNIT SITE (2) HOUSING TYPE