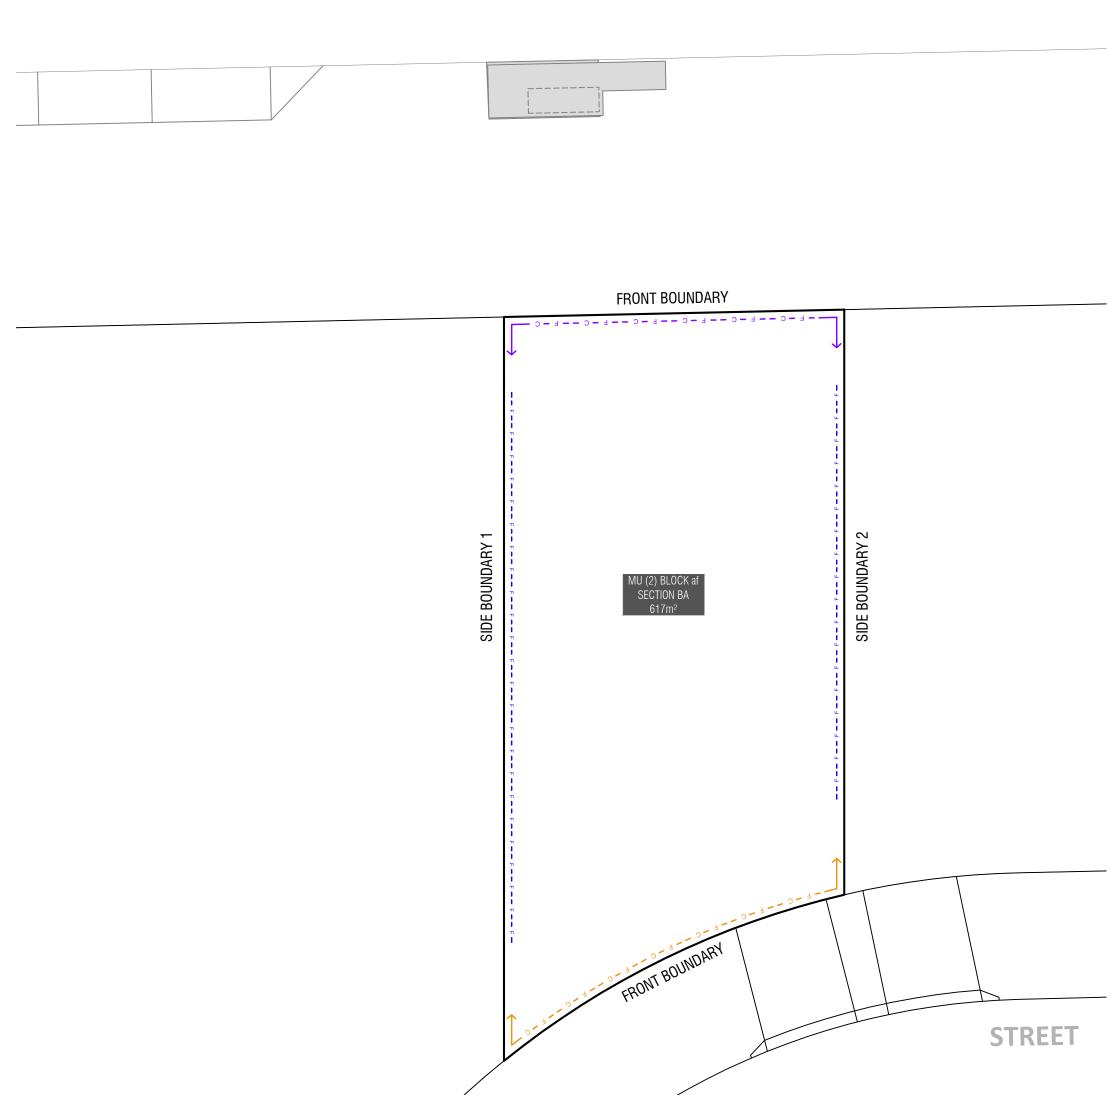

## LEGEND

**Block Boundary** 

Refer to Belconnen District Specification

and Residential Zones Specification

Boundary as Defined by Territory Plan

#### **BOUNDARY FENCING**

- - F ----

Side, Rear and Boundaries Fronting Rear Lane Maximum height 1.8m from NGL| Minimum setback 0m (100%) | Min 1m behind the front building line

#### **Construction and Finish**

Inter-allottment fencing to be max 1.8m high timber paling fencing or lapped and capped timber paling fencing. If Colorbond is used, the profile must be Neetascreen or Miniscreen and colour "Jaspet". Refer to Ginninderry Design Requirements (Macnamara)

Return Boundary Fencing to Building Line or Side Fence

Mandatory F1, Courtyard Wall Refer to Belconnen District Specifications Mandatory height: 1.5m Minimum Boundary Length: 100% (full length of boundary) Minimum setback from boundary: 800m --F-C-

F4, Courtyard Wall Refer to Belconnen District Specifications Mandatory height: 1.5m Minimum Boundary Length: 50% Minimum setback from boundary: Nil 

Construction and Finish No fences are permitted forward of the building line. Courtyard walls are permitted in instances where specified in the Belconnen District Specifications & Residential Zones Specifications (whichever is applicable). Courtvard wall must be a combination of solid and semi-transparent elements that are constructed of the following:

- masonry or stonework;
- dressed hardwood timber; or
- powder-coated aluminium.

openings to be a minimum of 10mm.

Refer to Fencing Control Plan and Ginninderry Design Requirements (Macnamara)

| BLOCK INFORMATION                                                                                                                 | REV         DRAWN         CHECKED         APPROVED         DATE           A         DZ         DZ         JM         29/04/24           B         DZ         DZ         JM         01/05/24 | DO NOT SCALE OFF DRAWINGS. DIMENSIONS ARE IN METRES.                                                                                                                                                |                    | L L                                              |
|-----------------------------------------------------------------------------------------------------------------------------------|---------------------------------------------------------------------------------------------------------------------------------------------------------------------------------------------|-----------------------------------------------------------------------------------------------------------------------------------------------------------------------------------------------------|--------------------|--------------------------------------------------|
| ZONE RZ3<br>SECTION BA<br>BLOCK w                                                                                                 |                                                                                                                                                                                             | INFORMATION ON THIS PLAN IS TO BE USED AS A GUIDE ONLY FOR THE<br>DESIGN PROCESS. APPROVED EDP PLANNING CONTROLS NEED TO BE<br>CHECKED AGAINST DISTRICT SPECIFICATIONS UPLIFTS. PLANS TO BE READ IN | scale<br>1:200 @A3 | Ginninderry                                      |
| SITE COVERAGE<br>Refer to Residential Zones Policy and<br>Belconnen District Specification<br>HOUSING TYPE<br>MULTI UNIT SITE (2) |                                                                                                                                                                                             | CONJUNCTION WITH THE TERRITORY PLAN ALONG WITH BLOCK DISCLOSURE<br>PLANS AND THE GINNINDERRY DESIGN REQUIREMENTS TO CONFIRM ALL<br>CURRENT CONTROLS PERTAINING TO YOUR BLOCK.                       |                    | BLOCK PLANNING CONTROLS<br>Fencing controls plan |