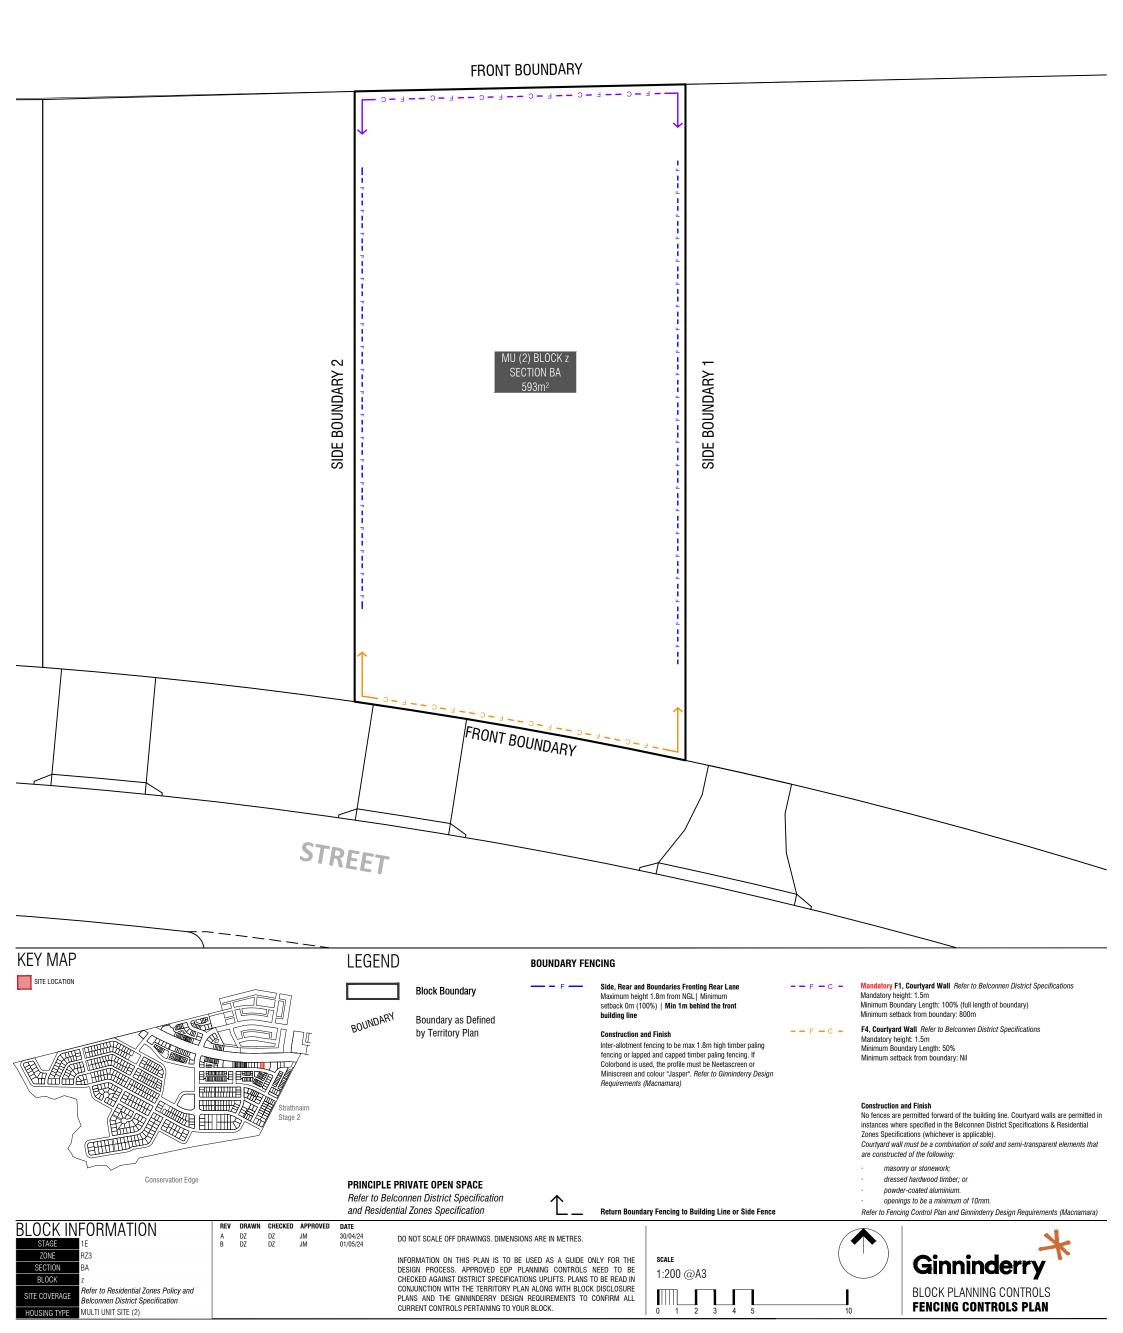

## LEGEND

**Block Boundary** 

Refer to Belconnen District Specification

and Residential Zones Specification

Boundary as Defined by Territory Plan

#### **BOUNDARY FENCING**

- - F ----

Side, Rear and Boundaries Fronting Rear Lane Maximum height 1.8m from NGL| Minimum setback 0m (100%) | Min 1m behind the front building line

#### **Construction and Finish**

Inter-allottment fencing to be max 1.8m high timber paling fencing or lapped and capped timber paling fencing. If Colorbond is used, the profile must be Neetascreen or Miniscreen and colour "Jaspet". Refer to Ginninderry Design Requirements (Macnamara)

Return Boundary Fencing to Building Line or Side Fence

Mandatory F1, Courtyard Wall Refer to Belconnen District Specifications Mandatory height: 1.5m Minimum Boundary Length: 100% (full length of boundary) Minimum setback from boundary: 800m --F-C-

F4, Courtyard Wall Refer to Belconnen District Specifications Mandatory height: 1.5m Minimum Boundary Length: 50% Minimum setback from boundary: Nil 

Construction and Finish No fences are permitted forward of the building line. Courtyard walls are permitted in instances where specified in the Belconnen District Specifications & Residential Zones Specifications (whichever is applicable). Courtvard wall must be a combination of solid and semi-transparent elements that are constructed of the following:

- masonry or stonework;
- dressed hardwood timber; or
- powder-coated aluminium.

openings to be a minimum of 10mm.

Refer to Fencing Control Plan and Ginninderry Design Requirements (Macnamara)

| BLOCK INFORMATION                                                                                                                 | REV         DRAWN         CHECKED         APPROVED         DATE           A         DZ         DZ         JM         29/04/24           B         DZ         DZ         JM         01/05/24 | DO NOT SCALE OFF DRAWINGS. DIMENSIONS ARE IN METRES.                                                                                                                                                |                    | L L                                              |
|-----------------------------------------------------------------------------------------------------------------------------------|---------------------------------------------------------------------------------------------------------------------------------------------------------------------------------------------|-----------------------------------------------------------------------------------------------------------------------------------------------------------------------------------------------------|--------------------|--------------------------------------------------|
| ZONE RZ3<br>SECTION BA<br>BLOCK w                                                                                                 |                                                                                                                                                                                             | INFORMATION ON THIS PLAN IS TO BE USED AS A GUIDE ONLY FOR THE<br>DESIGN PROCESS. APPROVED EDP PLANNING CONTROLS NEED TO BE<br>CHECKED AGAINST DISTRICT SPECIFICATIONS UPLIFTS. PLANS TO BE READ IN | scale<br>1:200 @A3 | Ginninderry                                      |
| SITE COVERAGE<br>Refer to Residential Zones Policy and<br>Belconnen District Specification<br>HOUSING TYPE<br>MULTI UNIT SITE (2) |                                                                                                                                                                                             | CONJUNCTION WITH THE TERRITORY PLAN ALONG WITH BLOCK DISCLOSURE<br>PLANS AND THE GINNINDERRY DESIGN REQUIREMENTS TO CONFIRM ALL<br>CURRENT CONTROLS PERTAINING TO YOUR BLOCK.                       |                    | BLOCK PLANNING CONTROLS<br>Fencing controls plan |