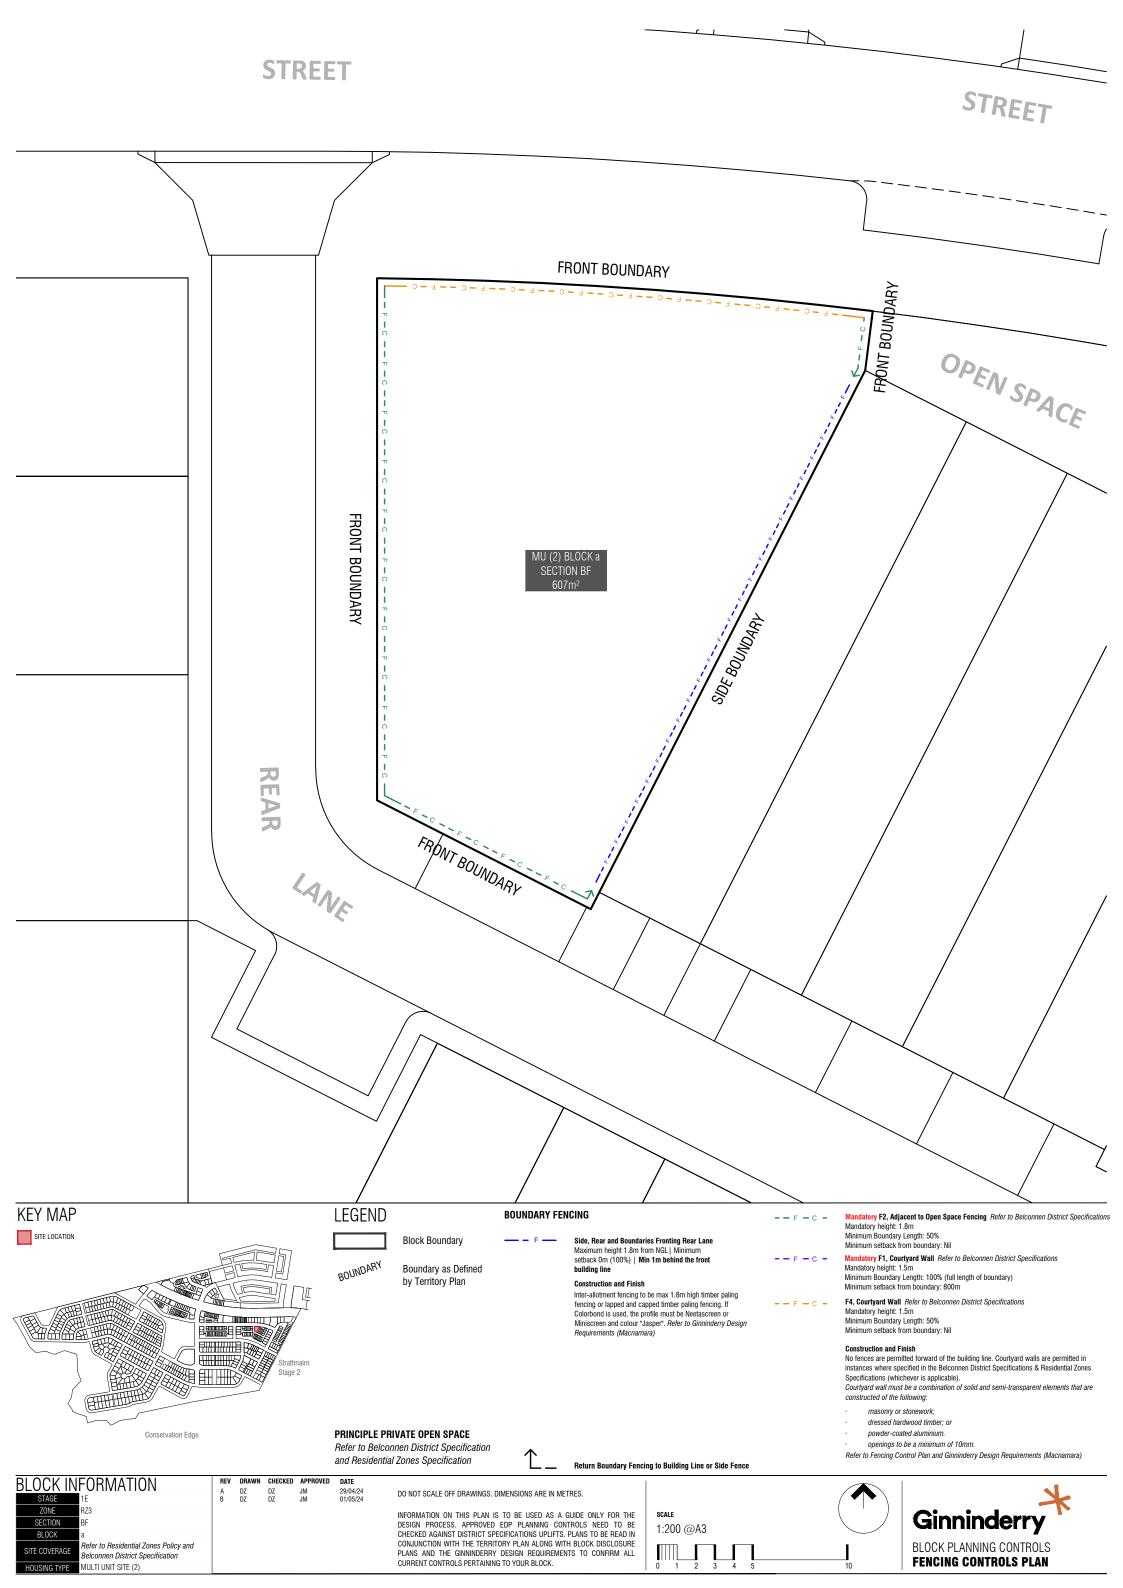

## LEGEND

**Block Boundary** 

Refer to Belconnen District Specification

and Residential Zones Specification

Boundary as Defined by Territory Plan

#### **BOUNDARY FENCING**

- - F ----

Side, Rear and Boundaries Fronting Rear Lane Maximum height 1.8m from NGL| Minimum setback 0m (100%) | Min 1m behind the front building line

#### **Construction and Finish**

Inter-allottment fencing to be max 1.8m high timber paling fencing or lapped and capped timber paling fencing. If Colorbond is used, the profile must be Neetascreen or Miniscreen and colour "Jaspet". Refer to Ginninderry Design Requirements (Macnamara)

Return Boundary Fencing to Building Line or Side Fence

Mandatory F1, Courtyard Wall Refer to Belconnen District Specifications Mandatory height: 1.5m Minimum Boundary Length: 100% (full length of boundary) Minimum setback from boundary: 800m --F-C-

F4, Courtyard Wall Refer to Belconnen District Specifications Mandatory height: 1.5m Minimum Boundary Length: 50% Minimum setback from boundary: Nil 

Construction and Finish No fences are permitted forward of the building line. Courtyard walls are permitted in instances where specified in the Belconnen District Specifications & Residential Zones Specifications (whichever is applicable). Courtvard wall must be a combination of solid and semi-transparent elements that are constructed of the following:

- masonry or stonework;
- dressed hardwood timber; or
- powder-coated aluminium.

openings to be a minimum of 10mm.

Refer to Fencing Control Plan and Ginninderry Design Requirements (Macnamara)

| BLOCK INFORMATION                                                                                                                 | REV         DRAWN         CHECKED         APPROVED         DATE           A         DZ         DZ         JM         29/04/24           B         DZ         DZ         JM         01/05/24 | DO NOT SCALE OFF DRAWINGS. DIMENSIONS ARE IN METRES.                                                                                                                                                |                    | L L                                              |
|-----------------------------------------------------------------------------------------------------------------------------------|---------------------------------------------------------------------------------------------------------------------------------------------------------------------------------------------|-----------------------------------------------------------------------------------------------------------------------------------------------------------------------------------------------------|--------------------|--------------------------------------------------|
| ZONE RZ3<br>SECTION BA<br>BLOCK w                                                                                                 |                                                                                                                                                                                             | INFORMATION ON THIS PLAN IS TO BE USED AS A GUIDE ONLY FOR THE<br>DESIGN PROCESS. APPROVED EDP PLANNING CONTROLS NEED TO BE<br>CHECKED AGAINST DISTRICT SPECIFICATIONS UPLIFTS. PLANS TO BE READ IN | scale<br>1:200 @A3 | Ginninderry                                      |
| SITE COVERAGE<br>Refer to Residential Zones Policy and<br>Belconnen District Specification<br>HOUSING TYPE<br>MULTI UNIT SITE (2) |                                                                                                                                                                                             | CONJUNCTION WITH THE TERRITORY PLAN ALONG WITH BLOCK DISCLOSURE<br>PLANS AND THE GINNINDERRY DESIGN REQUIREMENTS TO CONFIRM ALL<br>CURRENT CONTROLS PERTAINING TO YOUR BLOCK.                       |                    | BLOCK PLANNING CONTROLS<br>Fencing controls plan |