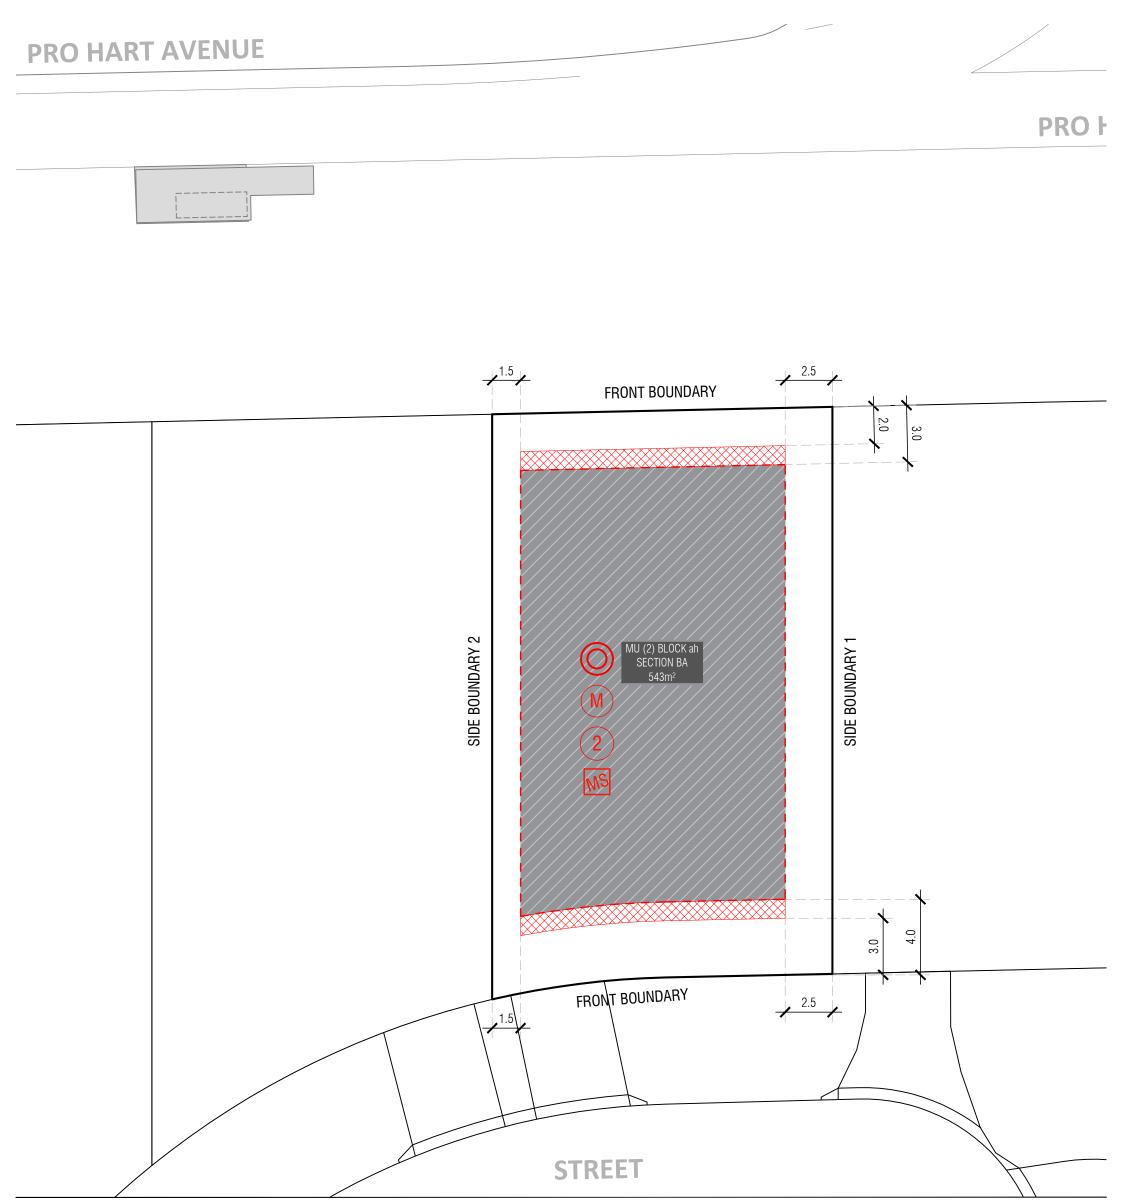

#### Block Boundary

BOUNDARY Boundary as Defined by Territory Plan

> Potentially Noise Affected Blocks. Refer to the Belconnen District Specification

Blocks Exempt from on-block. Water Sensitive Urban Design Provisions. *Refer to the Belconnen District Specification* 

Minimum 2 Stories for Blocks Addressing (2) Pro Hart Avenue. Refer to the Belconnen District Specification

Blocks 500sqm < 550sqm subject to mid size block provisions. Refer to the Belconnen District Specification

MINIMUM BOUNDARY SETBACKS

Stage 1 EDP \_\_\_\_\_

refer to the Belconnen District Specification Lower floor level - external wall or unscreened element (Excluding Garages/Carports) Upper floor level (front setbacks) - external wall or unscreened element Upper floor level (side setbacks) - external wall

Articulation Elements (Articulation Zone) refer to Belconnen District Specification

#### INDICATIVE BUILDING FOOTPRINTS

(based on min. building setbacks  $\ensuremath{\textit{only}}$  This does not take into account easements, site coverage or building envelopes)

Lower Floor Level

| BLOCK INFORMATION<br>STAGE                          | REV         DRAWN         CHECKED         APPROVED         DATE           A         DZ         DZ         JM         30/04/24           B         DZ         DZ         JM         01/05/24 | DO NOT SCALE OFF DRAWINGS. DIMENSIONS ARE IN METRES.                 |             |          | ×                                          |
|-----------------------------------------------------|---------------------------------------------------------------------------------------------------------------------------------------------------------------------------------------------|----------------------------------------------------------------------|-------------|----------|--------------------------------------------|
| ZONE RZ3                                            | _                                                                                                                                                                                           | INFORMATION ON THIS PLAN IS TO BE USED AS A GUIDE ONLY FOR THE       | SCALE       |          | Cimpindorm                                 |
| SECTION BA                                          |                                                                                                                                                                                             | DESIGN PROCESS. APPROVED EDP PLANNING CONTROLS NEED TO BE            | 1:200 @A3   |          | Ginninderry                                |
| BLOCK ah                                            |                                                                                                                                                                                             | CHECKED AGAINST DISTRICT SPECIFICATIONS UPLIFTS. PLANS TO BE READ IN | 1.200 @A3   | $\smile$ |                                            |
| SITE COVERAGE Refer to Residential Zones Policy and |                                                                                                                                                                                             | CONJUNCTION WITH THE TERRITORY PLAN ALONG WITH BLOCK DISCLOSURE      |             | 1        | BLOCK PLANNING CONTROLS                    |
| Belconnen District Specification                    |                                                                                                                                                                                             | PLANS AND THE GINNINDERRY DESIGN REQUIREMENTS TO CONFIRM ALL         |             |          | <b>BUILDING &amp; SITING CONTROLS PLAN</b> |
| HOUSING TYPE MULTI UNIT SITE (2)                    |                                                                                                                                                                                             | CURRENT CONTROLS PERTAINING TO YOUR BLOCK.                           | 0 1 2 3 4 5 | 10       | DUILDING & SITING CUNTRULS PLAN            |