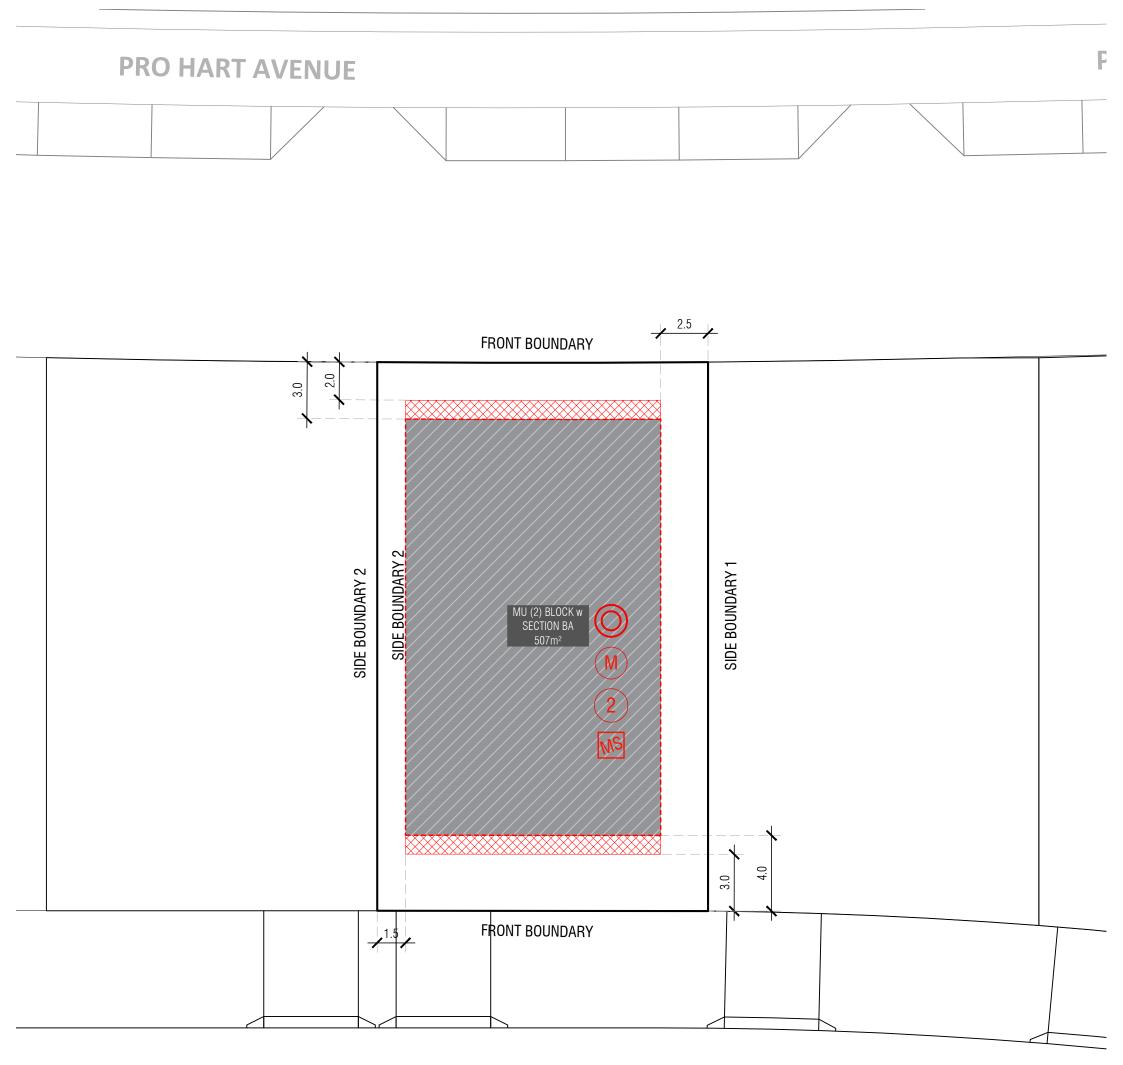

#### Block Boundary

BOUNDARY Boundary as Defined by Territory Plan

Potentially Noise Affected Blocks. Refer to the Belconnen District Specification

Blocks Exempt from on-block. Water Sensitive Urban Design Provisions. *Refer to the Belconnen District Specification* 

2 Minimum 2 Stories for Blocks Addressing Pro Hart Avenue. *Refer to the Belconnen District Specification* 

Blocks 500sqm < 550sqm subject to mid size block provisions. *Refer to the Belconnen District Specification*  MINIMUM BOUNDARY SETBACKS

---- Stage 1 EDP

refer to the Belconnen District Specification Lower floor level - external wall or unscreened element (Excluding Garages/Carports) Upper floor level (front setbacks) - external wall or unscreened element Upper floor level (side setbacks) - external wall

Articulation Elements (Articulation Zone) refer to Belconnen District Specification

#### INDICATIVE BUILDING FOOTPRINTS

(based on min. building setbacks **only** This does not take into account easements, site coverage or building envelopes)

Lower Floor Level

| BLO    | CK INFORMATION                                                                    | A | DRAWN<br>DZ | CHECKEE<br>DZ | JM | 29/04/24 | DO NOT SCALE OFF DRAWINGS. DIMENSIONS ARE IN METRES.                                                                                                                                          |           |    |                                                         |
|--------|-----------------------------------------------------------------------------------|---|-------------|---------------|----|----------|-----------------------------------------------------------------------------------------------------------------------------------------------------------------------------------------------|-----------|----|---------------------------------------------------------|
| Z      | TAGE 1E<br>ONE RZ3                                                                | в | DZ          | DZ            | JM | 01/05/24 | INFORMATION ON THIS PLAN IS TO BE USED AS A GUIDE ONLY FOR THE                                                                                                                                | SCALE     |    | Ginnindorm                                              |
|        | CTION BA<br>LOCK w                                                                |   |             |               |    |          | DESIGN PROCESS. APPROVED EDP PLANNING CONTROLS NEED TO BE<br>CHECKED AGAINST DISTRICT SPECIFICATIONS UPLIFTS. PLANS TO BE READ IN<br>CONVENTION OF THE SECTION OF UNIT OF THE DESIGN OF UNITS | 1:200 @A3 |    | Ginninderry                                             |
| SITE C | OVERAGE Refer to Residential Zones Policy and<br>Belconnen District Specification |   |             |               |    |          | CONJUNCTION WITH THE TERRITORY PLAN ALONG WITH BLOCK DISCLOSURE<br>PLANS AND THE GINNINDERRY DESIGN REQUIREMENTS TO CONFIRM ALL<br>CURRENT CONTROLS PERTAINING TO YOUR BLOCK.                 |           | 10 | BLOCK PLANNING CONTROLS BUILDING & SITING CONTROLS PLAN |