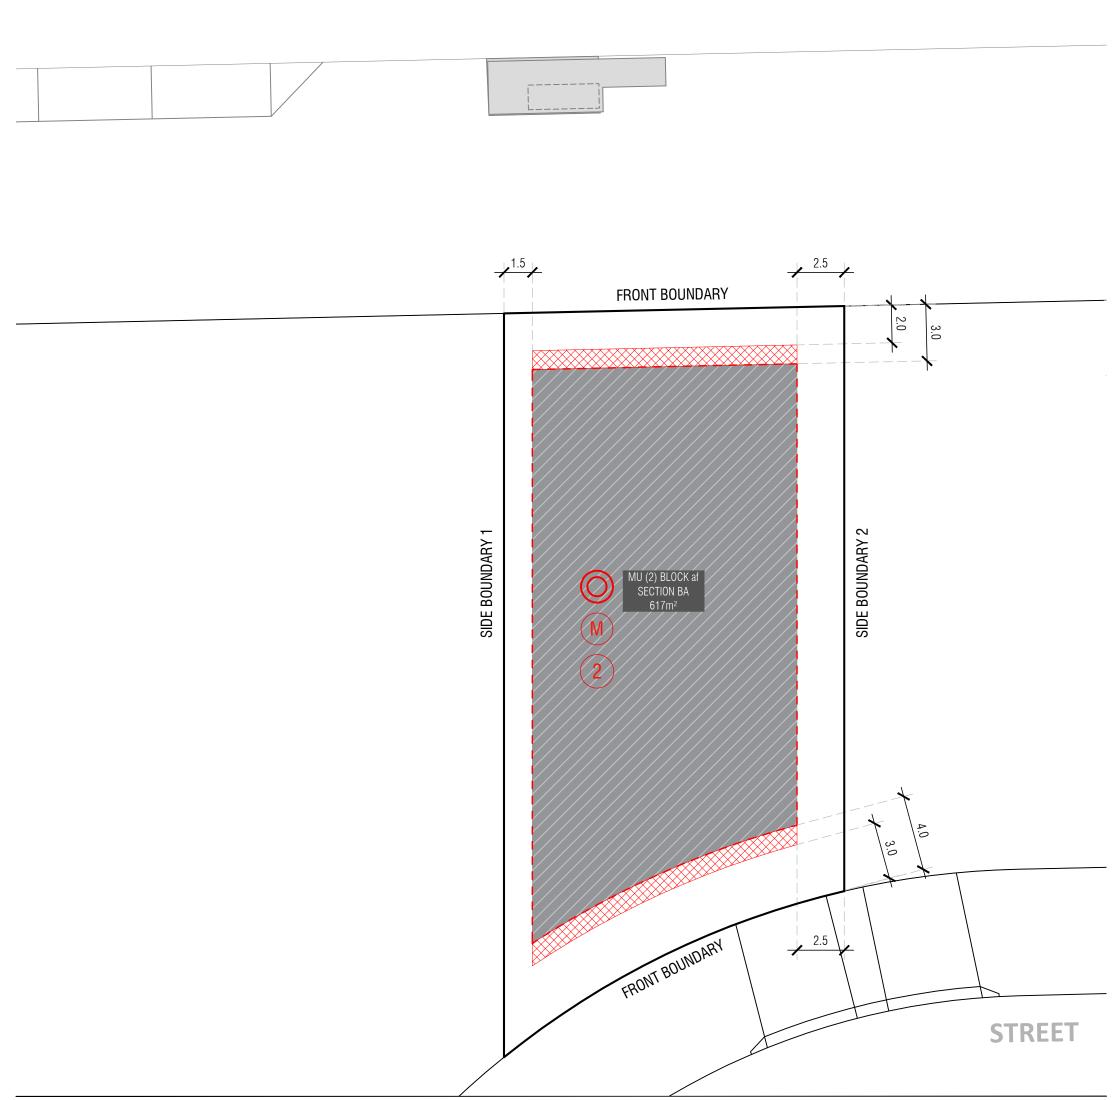

## Small multi-unit sites

| Block    | Section | Number of<br>blocks/units* | Area (m <sup>2</sup> ) | Suburb    | Expected settlement | Compliance bond<br>required |
|----------|---------|----------------------------|------------------------|-----------|---------------------|-----------------------------|
| af       | BA      | 2                          | 617                    | Macnamara | Jul 2025 - Dec 2025 | 10,000                      |
| ah       | BA      | 2                          | 543                    | Macnamara | Jul 2025 - Dec 2025 | 10,000                      |
| V        | BA      | 2                          | 509                    | Macnamara | Jul 2025 - Dec 2025 | 10,000                      |
| W        | BA      | 2                          | 507                    | Macnamara | Jul 2025 - Dec 2025 | 10,000                      |
| X        | BA      | 2                          | 515                    | Macnamara | Jul 2025 - Dec 2025 | 10,000                      |
| у        | BA      | 2                          | 513                    | Macnamara | Jul 2025 - Dec 2025 | 10,000                      |
| Z        | BA      | 2                          | 593                    | Macnamara | Jul 2025 - Dec 2025 | 10,000                      |
| а        | BF      | 2                          | 607                    | Macnamara | Jul 2025 - Dec 2025 | 10,000                      |
| ab & ac* | BH*     | 2                          | 672                    | Macnamara | Jul 2025 - Dec 2025 | 15,000                      |

#### Block Boundary

BOUNDARY Boundary as Defined by Territory Plan

Potentially Noise Affected Blocks. Refer to the Belconnen District Specification

Blocks Exempt from on-block. Water Sensitive Urban Design Provisions. *Refer to the Belconnen District Specification* 

Minimum 2 Stories for Blocks Addressing Pro Hart Avenue. *Refer to the Belconnen District Specification*  MINIMUM BOUNDARY SETBACKS

----- Stage 1 EDP

refer to the Belconnen District Specification Lower floor level - external wall or unscreened element (Excluding Garages/Carports) Upper floor level (front setbacks) - external wall or unscreened element Upper floor level (side setbacks) - external wall

Articulation Elements (Articulation Zone) refer to Belconnen District Specification

#### INDICATIVE BUILDING FOOTPRINTS

(based on min. building setbacks **only** This does not take into account easements, site coverage or building envelopes)

Lower Floor Level

Upper Floor Levels

**BLOCK INFORMATION**  
 REV
 DRAWN
 CHECKED
 APPROVED
 DATE