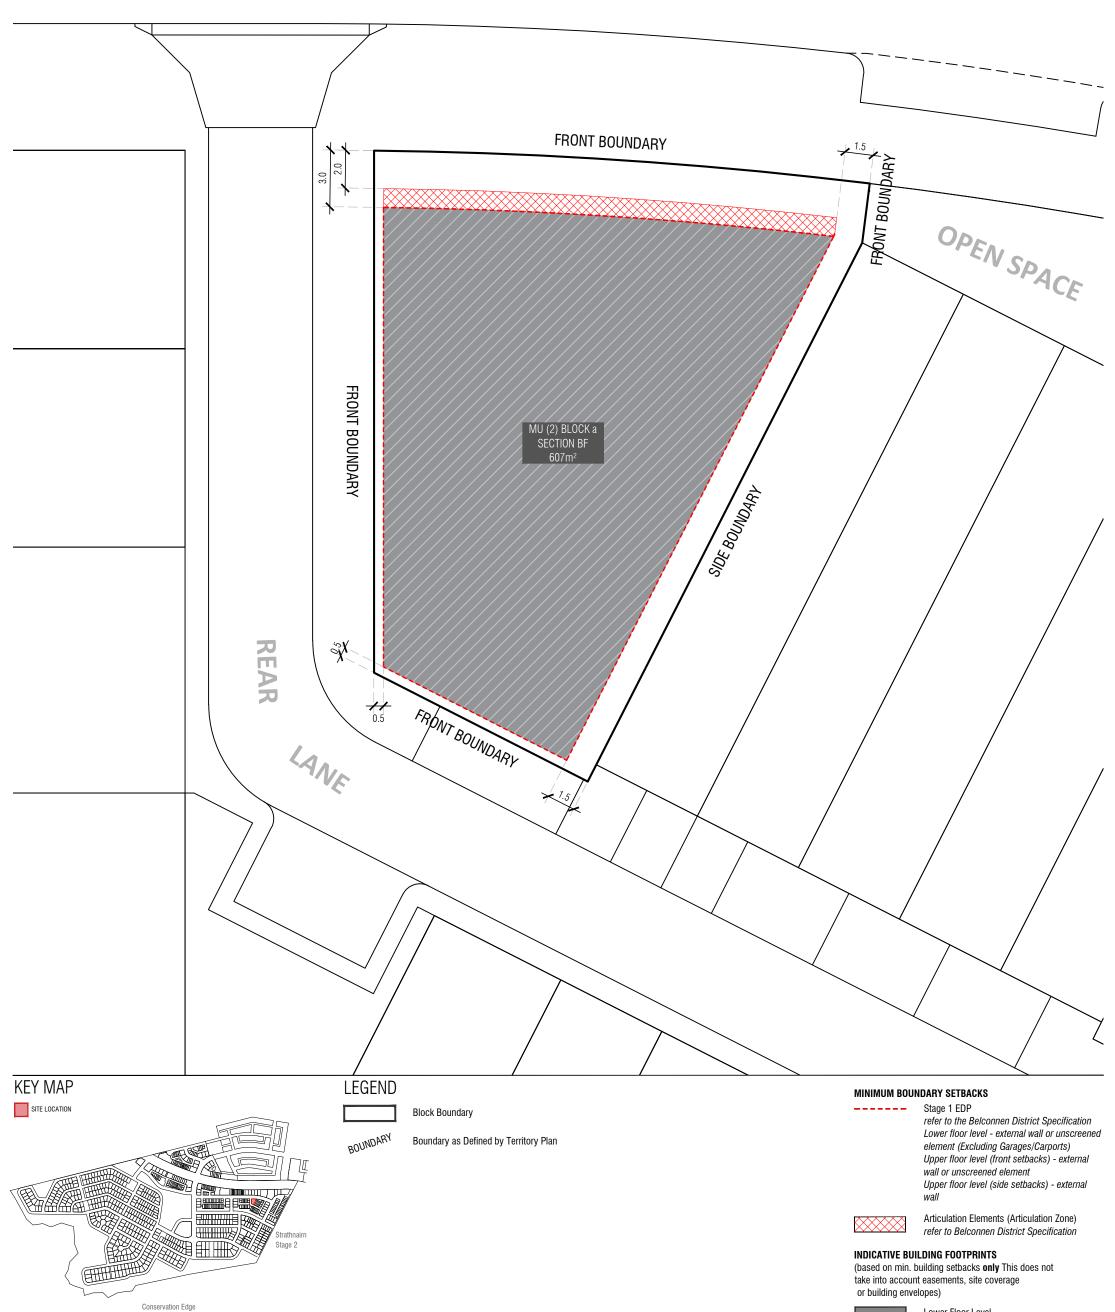

#### Block Boundary

BOUNDARY Boundary as Defined by Territory Plan

Potentially Noise Affected Blocks. Refer to the Belconnen District Specification

Blocks Exempt from on-block. Water Sensitive Urban Design Provisions. *Refer to the Belconnen District Specification* 

Minimum 2 Stories for Blocks Addressing Pro Hart Avenue. *Refer to the Belconnen District Specification*  MINIMUM BOUNDARY SETBACKS

----- Stage 1 EDP

refer to the Belconnen District Specification Lower floor level - external wall or unscreened element (Excluding Garages/Carports) Upper floor level (front setbacks) - external wall or unscreened element Upper floor level (side setbacks) - external wall

Articulation Elements (Articulation Zone) refer to Belconnen District Specification

#### INDICATIVE BUILDING FOOTPRINTS

(based on min. building setbacks **only** This does not take into account easements, site coverage or building envelopes)

Lower Floor Level

Upper Floor Levels

**BLOCK INFORMATION**  
 REV
 DRAWN
 CHECKED
 APPROVED
 DATE