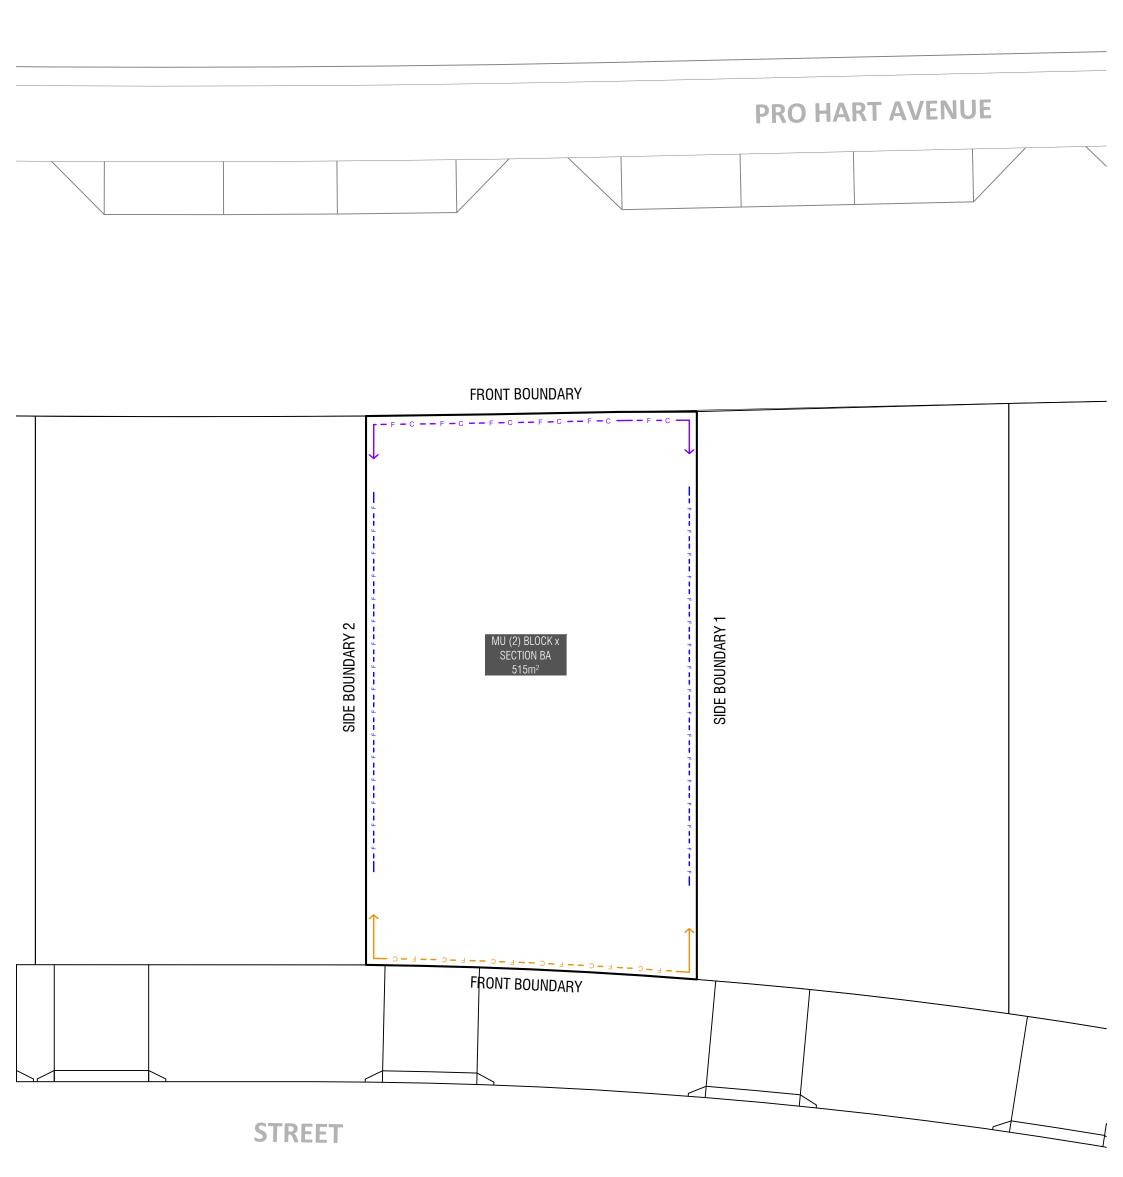

#### Block Boundary

BOUNDARY Boundary as Defined by Territory Plan

Potentially Noise Affected Blocks. Refer to the Belconnen District Specification

Blocks Exempt from on-block. Water Sensitive Urban Design Provisions. *Refer to the Belconnen District Specification* 

2 Minimum 2 Stories for Blocks Addressing Pro Hart Avenue. *Refer to the Belconnen District Specification* 

Blocks 500sqm < 550sqm subject to mid size block provisions. *Refer to the Belconnen District Specification*  MINIMUM BOUNDARY SETBACKS

---- Stage 1 EDP

refer to the Belconnen District Specification Lower floor level - external wall or unscreened element (Excluding Garages/Carports) Upper floor level (front setbacks) - external wall or unscreened element Upper floor level (side setbacks) - external wall

Articulation Elements (Articulation Zone) refer to Belconnen District Specification

#### INDICATIVE BUILDING FOOTPRINTS

(based on min. building setbacks **only** This does not take into account easements, site coverage or building envelopes)

Lower Floor Level

| BLOCK INFORMATION<br>STAGE                                                                   | A<br>B | <b>DRAWN</b><br>DZ<br>DZ | CHECKED<br>DZ<br>DZ | APPROVED<br>JM<br>JM | DATE<br>29/04/24<br>01/05/24 | DO NOT SCALE OFF DRAWINGS. DIMENSIONS ARE IN METRES.                                                                                                                                                    |                    |    |   | ×                               |
|----------------------------------------------------------------------------------------------|--------|--------------------------|---------------------|----------------------|------------------------------|---------------------------------------------------------------------------------------------------------------------------------------------------------------------------------------------------------|--------------------|----|---|---------------------------------|
| ZONE RZ3<br>SECTION BA                                                                       |        |                          |                     |                      |                              | INFORMATION ON THIS PLAN IS TO BE USED AS A GUIDE ONLY FOR THE DESIGN PROCESS. APPROVED EDP PLANNING CONTROLS NEED TO BE                                                                                | scale<br>1:200 @A3 |    |   | Ginninderry                     |
| BLOCK x SITE COVERAGE Refer to Residential Zones Policy and Belconnen District Specification |        |                          |                     |                      |                              | CHECKED AGAINST DISTRICT SPECIFICATIONS UPLIFTS. PLANS TO BE READ IN<br>CONJUNCTION WITH THE TERRITORY PLAN ALONG WITH BLOCK DISCLOSURE<br>PLANS AND THE GINNINDERRY DESIGN REQUIREMENTS TO CONFIRM ALL |                    |    | _ | BLOCK PLANNING CONTROLS         |
| HOUSING TYPE MULTI UNIT SITE (2)                                                             |        |                          |                     |                      |                              | CURRENT CONTROLS PERTAINING TO YOUR BLOCK.                                                                                                                                                              | 0 1 2 3 4 5        | 10 |   | BUILDING & SITING CONTROLS PLAN |