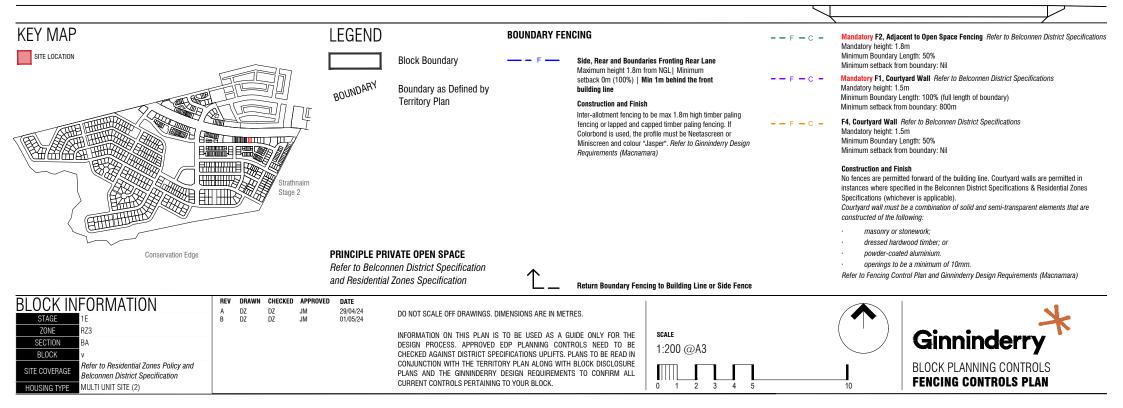

## LEGEND

**Block Boundary** 

Refer to Belconnen District Specification

and Residential Zones Specification

Boundary as Defined by Territory Plan

#### **BOUNDARY FENCING**

- - F ----

Side, Rear and Boundaries Fronting Rear Lane Maximum height 1.8m from NGL| Minimum setback 0m (100%) | Min 1m behind the front building line

#### **Construction and Finish**

Inter-allottment fencing to be max 1.8m high timber paling fencing or lapped and capped timber paling fencing. If Colorbond is used, the profile must be Neetascreen or Miniscreen and colour "Jaspet". Refer to Ginninderry Design Requirements (Macnamara)

Return Boundary Fencing to Building Line or Side Fence

Mandatory F1, Courtyard Wall Refer to Belconnen District Specifications Mandatory height: 1.5m Minimum Boundary Length: 100% (full length of boundary) Minimum setback from boundary: 800m --F-C-

F4, Courtyard Wall Refer to Belconnen District Specifications Mandatory height: 1.5m Minimum Boundary Length: 50% Minimum setback from boundary: Nil 

Construction and Finish No fences are permitted forward of the building line. Courtyard walls are permitted in instances where specified in the Belconnen District Specifications & Residential Zones Specifications (whichever is applicable). Courtvard wall must be a combination of solid and semi-transparent elements that are constructed of the following:

- masonry or stonework;
- dressed hardwood timber; or
- powder-coated aluminium.

openings to be a minimum of 10mm.

Refer to Fencing Control Plan and Ginninderry Design Requirements (Macnamara)

| BLOCK INFORMATION                                                                                                                 | REV         DRAWN         CHECKED         APPROVED         DATE           A         DZ         DZ         JM         29/04/24           B         DZ         DZ         JM         01/05/24 | DO NOT SCALE OFF DRAWINGS. DIMENSIONS ARE IN METRES.                                                                                                                                                |                    | L L                                              |
|-----------------------------------------------------------------------------------------------------------------------------------|---------------------------------------------------------------------------------------------------------------------------------------------------------------------------------------------|-----------------------------------------------------------------------------------------------------------------------------------------------------------------------------------------------------|--------------------|--------------------------------------------------|
| ZONE RZ3<br>SECTION BA<br>BLOCK w                                                                                                 |                                                                                                                                                                                             | INFORMATION ON THIS PLAN IS TO BE USED AS A GUIDE ONLY FOR THE<br>DESIGN PROCESS. APPROVED EDP PLANNING CONTROLS NEED TO BE<br>CHECKED AGAINST DISTRICT SPECIFICATIONS UPLIFTS. PLANS TO BE READ IN | scale<br>1:200 @A3 | Ginninderry                                      |
| SITE COVERAGE<br>Refer to Residential Zones Policy and<br>Belconnen District Specification<br>HOUSING TYPE<br>MULTI UNIT SITE (2) |                                                                                                                                                                                             | CONJUNCTION WITH THE TERRITORY PLAN ALONG WITH BLOCK DISCLOSURE<br>PLANS AND THE GINNINDERRY DESIGN REQUIREMENTS TO CONFIRM ALL<br>CURRENT CONTROLS PERTAINING TO YOUR BLOCK.                       |                    | BLOCK PLANNING CONTROLS<br>Fencing controls plan |