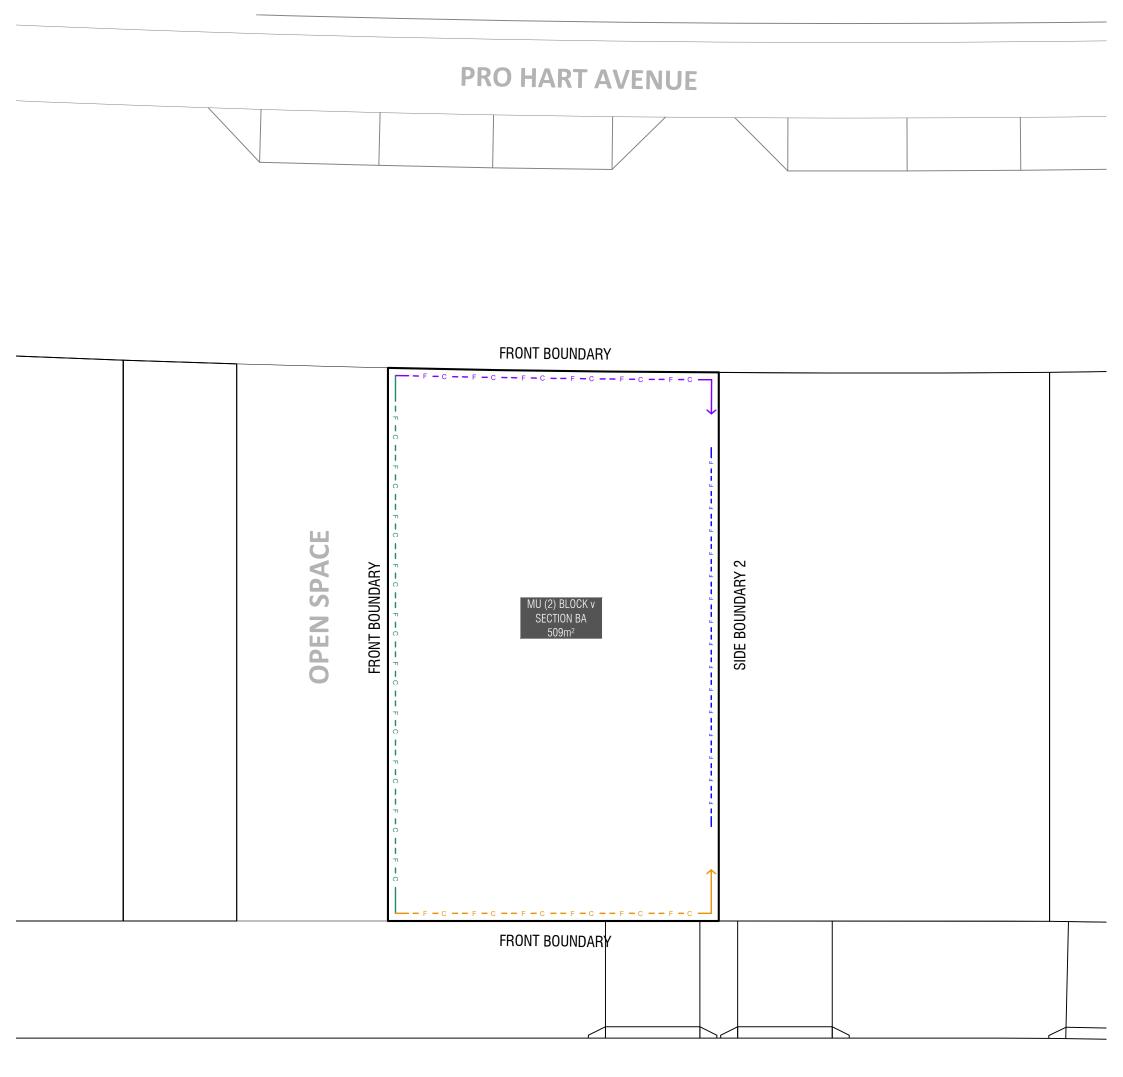

#### Block Boundary

BOUNDARY Boundary as Defined by Territory Plan

Potentially Noise Affected Blocks. Refer to the Belconnen District Specification

Blocks Exempt from on-block. Water Sensitive Urban Design Provisions. *Refer to the Belconnen District Specification* 

2 Minimum 2 Stories for Blocks Addressing Pro Hart Avenue. *Refer to the Belconnen District Specification* 

Blocks 500sqm < 550sqm subject to mid size block provisions. *Refer to the Belconnen District Specification* 

#### MINIMUM BOUNDARY SETBACKS

---- Stage 1 EDP

refer to the Belconnen District Specification Lower floor level - external wall or unscreened element (Excluding Garages/Carports) Upper floor level (front setbacks) - external wall or unscreened element Upper floor level (side setbacks) - external wall

Articulation Elements (Articulation Zone) refer to Belconnen District Specification

#### INDICATIVE BUILDING FOOTPRINTS

(based on min. building setbacks **only** This does not take into account easements, site coverage or building envelopes)

Lower Floor Level

| BLOCK INFORMATION<br>STAGE                                                                                                             | REV         DRAWN         CHECKED         APPROVED         DATE           A         DZ         DZ         JM         29/04/24           B         DZ         DZ         JM         01/05/24 | DO NOT SCALE OFF DRAWINGS. DIMENSIONS ARE IN METRES.                                                                                                                                                                                                  |                    | K                                                          |
|----------------------------------------------------------------------------------------------------------------------------------------|---------------------------------------------------------------------------------------------------------------------------------------------------------------------------------------------|-------------------------------------------------------------------------------------------------------------------------------------------------------------------------------------------------------------------------------------------------------|--------------------|------------------------------------------------------------|
| ZONE RZ3<br>SECTION BA                                                                                                                 |                                                                                                                                                                                             | INFORMATION ON THIS PLAN IS TO BE USED AS A GUIDE ONLY FOR THE DESIGN PROCESS. APPROVED EDP PLANNING CONTROLS NEED TO BE                                                                                                                              | scale<br>1:200 @A3 | Ginninderry                                                |
| BLOCK v<br>SITE COVERAGE Refer to Residential Zones Policy and<br>Belconnen District Specification<br>HOUSING TYPE MULTI UNIT SITE (2) |                                                                                                                                                                                             | CHECKED AGAINST DISTRICT SPECIFICATIONS UPLIFTS. PLANS TO BE READ IN<br>CONJUNCTION WITH THE TERRITORY PLAN ALONG WITH BLOCK DISCLOSURE<br>PLANS AND THE GINNINDERRY DESIGN REQUIREMENTS TO CONFIRM ALL<br>CURRENT CONTROLS PERTAINING TO YOUR BLOCK. |                    | BLOCK PLANNING CONTROLS<br>Building & Siting Controls Plan |