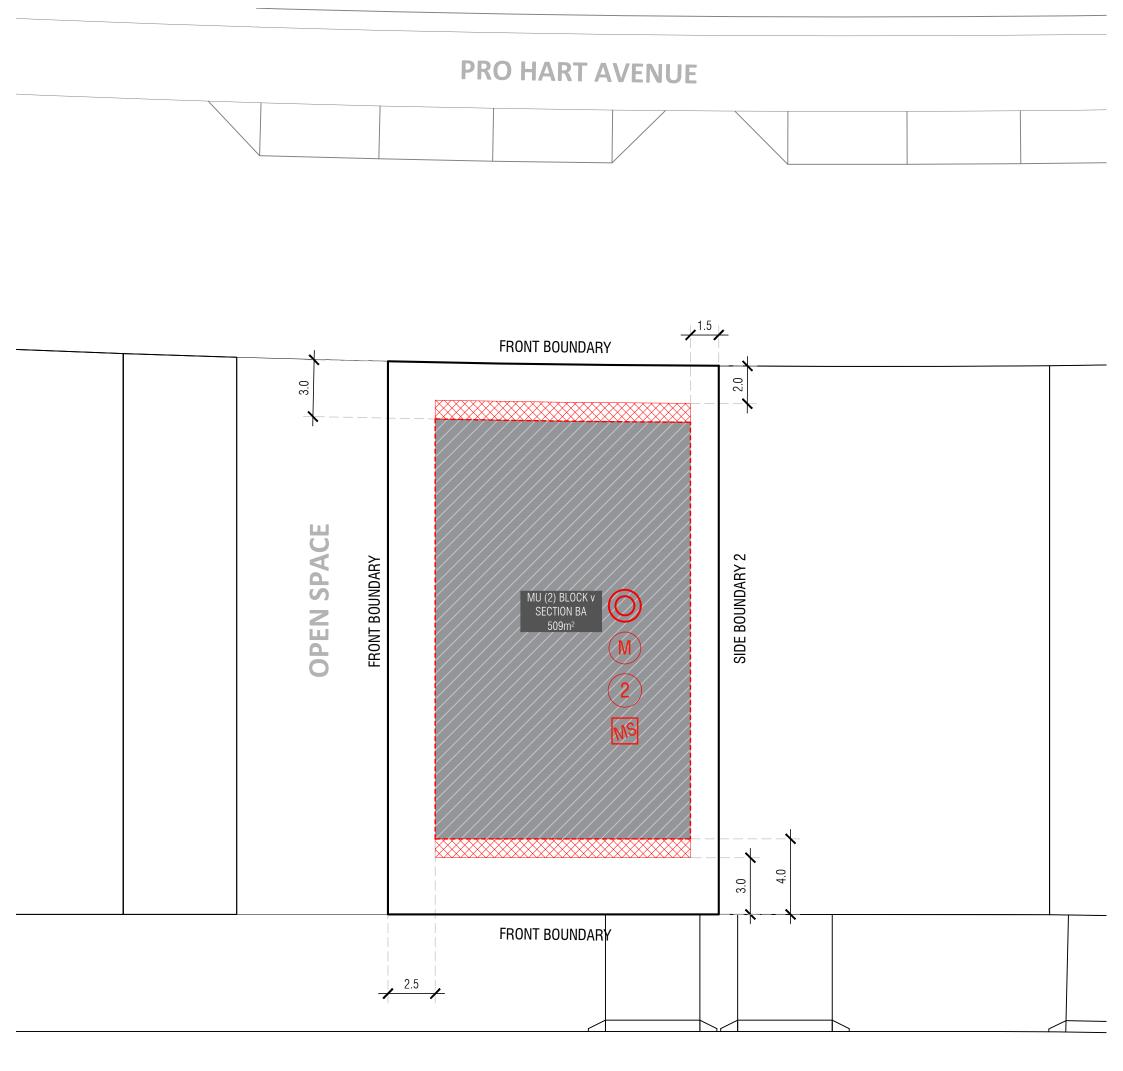

#### Block Boundary

BOUNDARY Boundary as Defined by Territory Plan

Potentially Noise Affected Blocks. Refer to the Belconnen District Specification

Blocks Exempt from on-block. Water Sensitive Urban Design Provisions. *Refer to the Belconnen District Specification* 

2 Minimum 2 Stories for Blocks Addressing Pro Hart Avenue. *Refer to the Belconnen District Specification* 

Blocks 500sqm < 550sqm subject to mid size block provisions. *Refer to the Belconnen District Specification*  MINIMUM BOUNDARY SETBACKS

---- Stage 1 EDP

refer to the Belconnen District Specification Lower floor level - external wall or unscreened element (Excluding Garages/Carports) Upper floor level (front setbacks) - external wall or unscreened element Upper floor level (side setbacks) - external wall

Articulation Elements (Articulation Zone) refer to Belconnen District Specification

#### INDICATIVE BUILDING FOOTPRINTS

(based on min. building setbacks **only** This does not take into account easements, site coverage or building envelopes)

Lower Floor Level

| BLO    | CK INFORMATION                                                                    | A | DRAWN<br>DZ | CHECKEE<br>DZ | JM | 29/04/24 | DO NOT SCALE OFF DRAWINGS. DIMENSIONS ARE IN METRES.                                                                                                                                          |           |    |                                                         |
|--------|-----------------------------------------------------------------------------------|---|-------------|---------------|----|----------|-----------------------------------------------------------------------------------------------------------------------------------------------------------------------------------------------|-----------|----|---------------------------------------------------------|
| Z      | TAGE 1E<br>ONE RZ3                                                                | в | DZ          | DZ            | JM | 01/05/24 | INFORMATION ON THIS PLAN IS TO BE USED AS A GUIDE ONLY FOR THE                                                                                                                                | SCALE     |    | Ginnindorm                                              |
|        | CTION BA<br>LOCK w                                                                |   |             |               |    |          | DESIGN PROCESS. APPROVED EDP PLANNING CONTROLS NEED TO BE<br>CHECKED AGAINST DISTRICT SPECIFICATIONS UPLIFTS. PLANS TO BE READ IN<br>CONVENTION OF THE SECTION OF UNIT OF THE DESIGN OF UNITS | 1:200 @A3 |    | Ginninderry                                             |
| SITE C | OVERAGE Refer to Residential Zones Policy and<br>Belconnen District Specification |   |             |               |    |          | CONJUNCTION WITH THE TERRITORY PLAN ALONG WITH BLOCK DISCLOSURE<br>PLANS AND THE GINNINDERRY DESIGN REQUIREMENTS TO CONFIRM ALL<br>CURRENT CONTROLS PERTAINING TO YOUR BLOCK.                 |           | 10 | BLOCK PLANNING CONTROLS BUILDING & SITING CONTROLS PLAN |