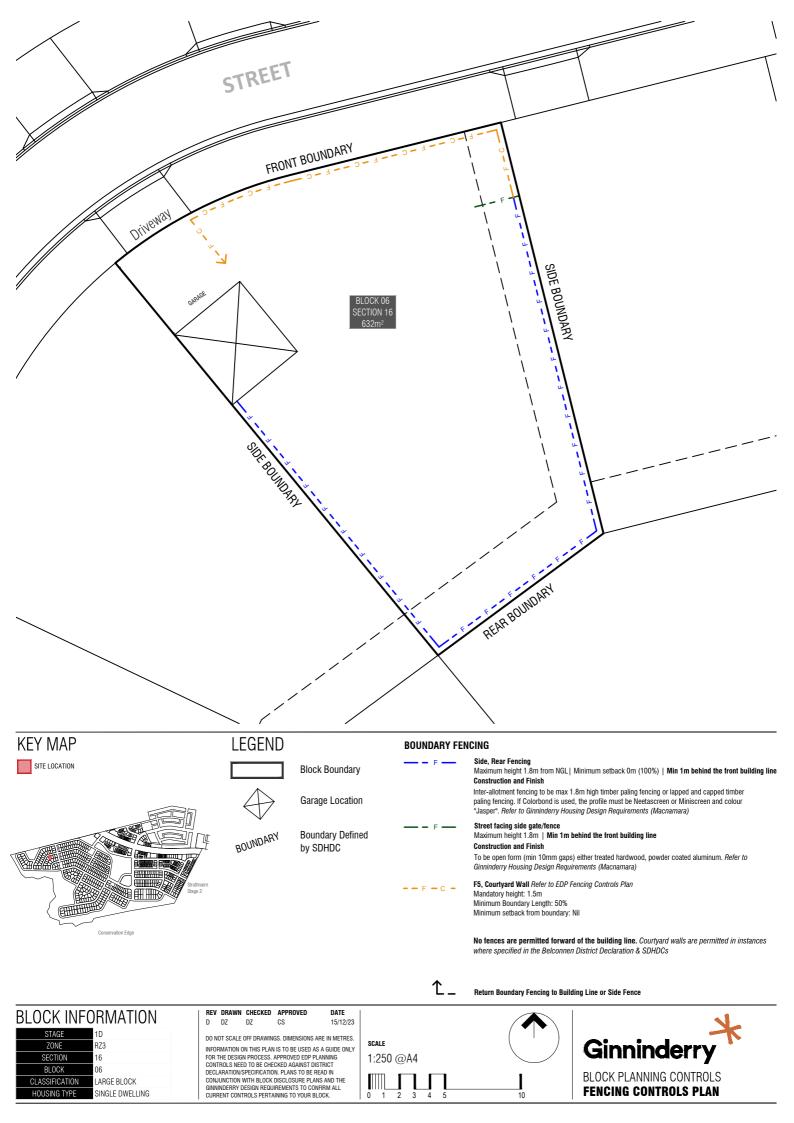

BOUNDARY

Boundary Defined by SDHDC

Water tank requirements BLOCK SIZE (M²) MANDATORY MINIMUM TANK SIZE (L)  $251 \le 350$  2,000

Nil or 900mm garage setback for walls maximum 8m in length refer to SDHDC Control 10, Table 4

## RI OCK INFORMATION

| DLUCK INI UNIVIAT |            |
|-------------------|------------|
| STAGE             | 1D         |
| ZONE              | RZ3        |
| SECTION           | 16         |
| BLOCK             | 06         |
| CLASSIFICATION    | LARGE BLOC |
| HOUSING TYPE      | SINGLE DWE |

REV DRAWN CHECKED APPROVED E DZ DZ CS

DO NOT SCALE OFF DRAWINGS. DIMENSIONS ARE IN METRES INFORMATION ON THIS PLAN IS TO BE USED AS A GUIDE ONLY FOR THE DESIGN PROCESS. APPROVED EDP PLANNING CONTROLS NEED TO BE CHECKED AGAINST DISTRICT DECLARATION/SPECIFICATION. PLANS TO BE READ IN CONJUNCTION WITH BLOCK DISCLOSURE PLANS AND THE GINNINDERRY DESIGN REQUIREMENTS TO CONFIRM ALL CURRENT CONTROLS PERTAINING TO YOUR BLOCK.