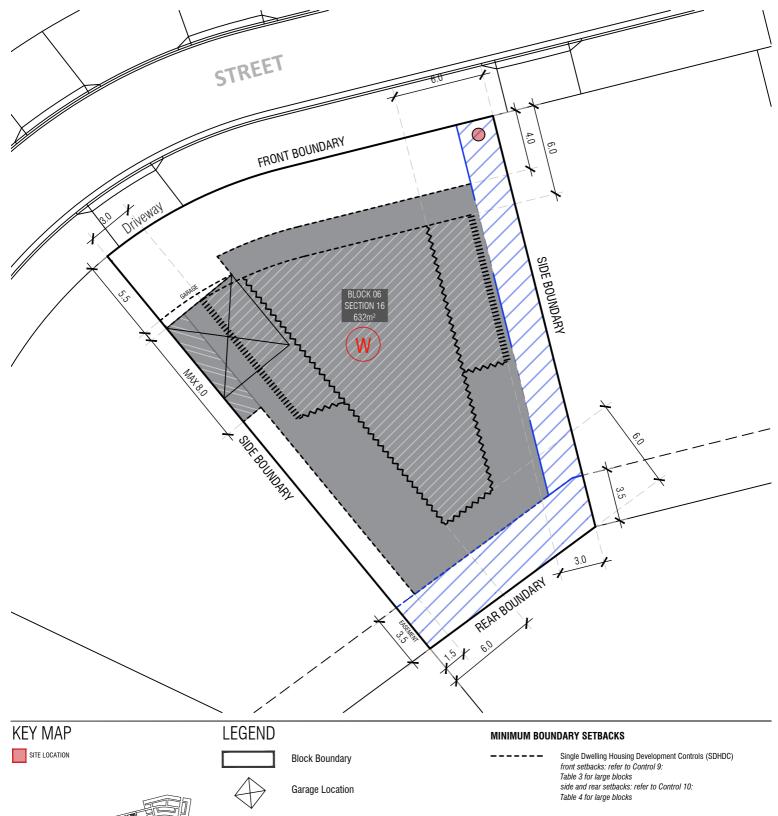

BOUNDARY

Boundary Defined by SDHDC

Water tank requirements BLOCK SIZE (M²) MANDATORY MINIMUM TANK SIZE (L)  $251 \le 350$  2,000

Nil or 900mm garage setback for walls maximum 8m in length refer to SDHDC Control 10, Table 4

## RI OCK INFORMATION

| DLUCK INI UNIVIAT |            |
|-------------------|------------|
| STAGE             | 1D         |
| ZONE              | RZ3        |
| SECTION           | 16         |
| BLOCK             | 06         |
| CLASSIFICATION    | LARGE BLOC |
| HOUSING TYPE      | SINGLE DWE |