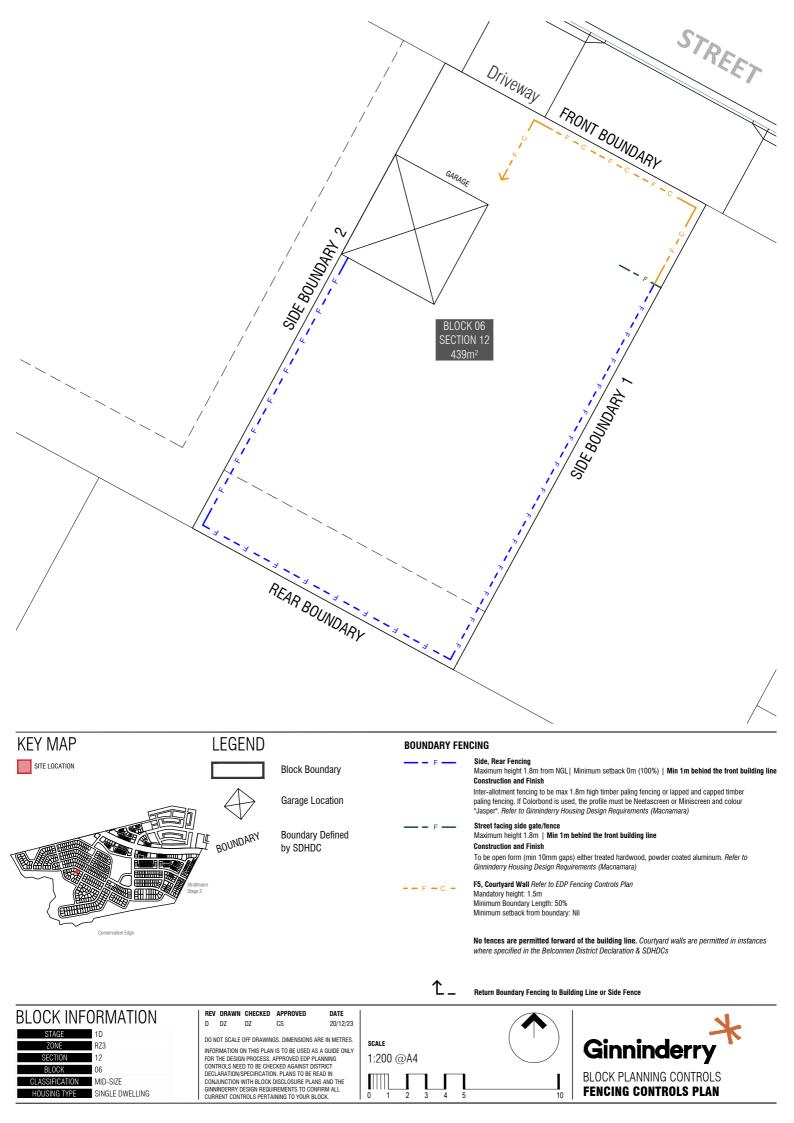

## **BLOCK INFORMATION**

RZ3 12 MID-SIZE SINGLE DWELLING

REV DRAWN CHECKED APPROVED D DZ DZ CS

DO NOT SCALE OFF DRAWINGS. DIMENSIONS ARE IN METRES. INFORMATION ON THIS PLAN IS TO BE USED AS A GUIDE ONLY INFORMATION ON THIS PLAN IS TO BE USED AS A GUIDE OF FOR THE DESIGN PROCESS. APPROVED ED PLANNING CONTROLS NEED TO BE CHECKED AGAINST DISTRICT DECLARATION/SPECIFICATION. PLANS TO BE READ IN CONJUNCTION WITH BLOCK DISCLOSURE PLANS AND THE GINNINDERRY DESIGN REQUIREMENTS TO CONFIRM ALL CURRENT CONTROLS PERTAINING TO YOUR BLOCK.