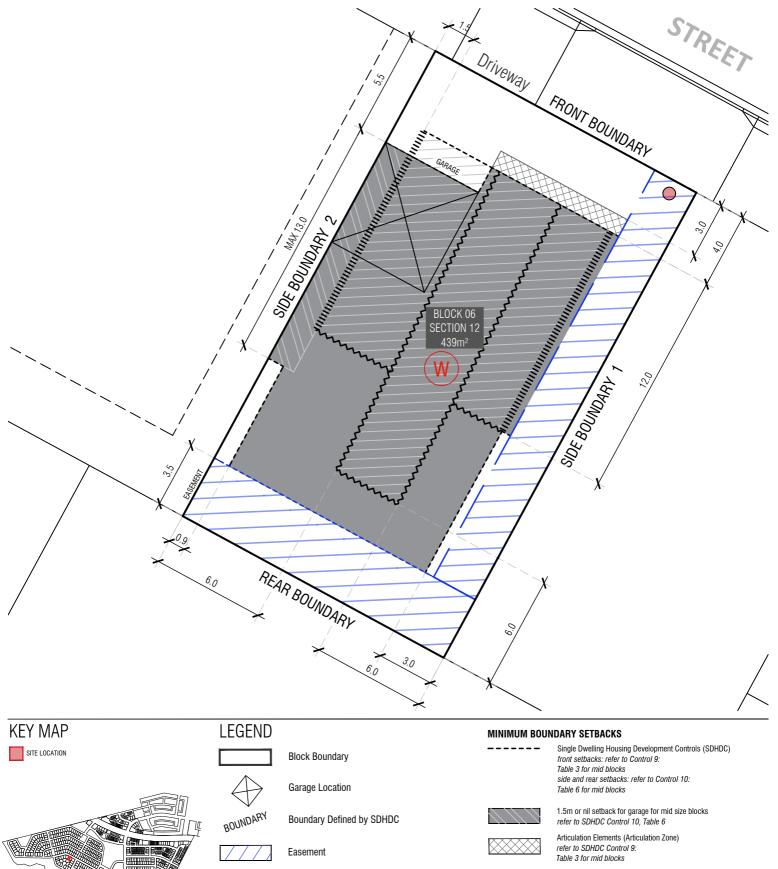

## **BLOCK INFORMATION**

RZ3 12 MID-SIZE SINGLE DWELLING

REV DRAWN CHECKED APPROVED D DZ DZ CS

DO NOT SCALE OFF DRAWINGS. DIMENSIONS ARE IN METRES. INFORMATION ON THIS PLAN IS TO BE USED AS A GUIDE ONLY INFORMATION ON THIS PLAN IS TO BE USED AS A GUIDE OF FOR THE DESIGN PROCESS. APPROVED ED PLANNING CONTROLS NEED TO BE CHECKED AGAINST DISTRICT DECLARATION/SPECIFICATION. PLANS TO BE READ IN CONJUNCTION WITH BLOCK DISCLOSURE PLANS AND THE GINNINDERRY DESIGN REQUIREMENTS TO CONFIRM ALL CURRENT CONTROLS PERTAINING TO YOUR BLOCK.