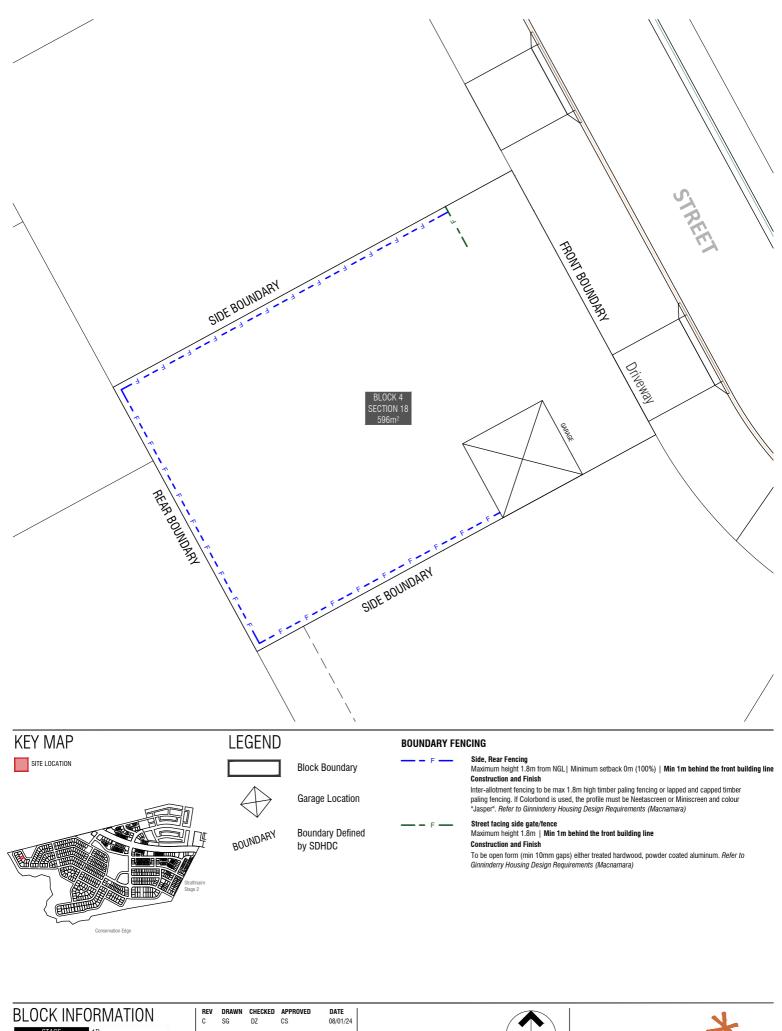

BOUNDARY

Boundary Defined by SDHDC

BLOCK SIZE (M²) MAND. 251 ≤ 350 2,000 351 ≤ 599 4,000 600 ≤ 800 8,000 > 801 10,000

BAL 12.5 Building Standard refer to Belconnen Distict Declaration

Nil or 900mm garage setback for walls maximum 8m in length refer to SDHDC Control 10, Table 4

## BLOCK INFORMATION

| DECON IN CHINATION |                 |
|--------------------|-----------------|
| STAGE              | 1D              |
| ZONE               | RZ3             |
| SECTION            | 18              |
| BLOCK              | 4               |
| CLASSIFICATION     | LARGE BLOCK     |
| HOUSING TYPE       | SINGLE DWELLING |

REV DRAWN CHECKED APPROVED
SG DZ CS

C SG DZ CS 08/01/24
DO NOT SCALE OFF DRAWINGS. DIMENSIONS ARE IN METRES.

INFORMATION ON THIS PLAN IS TO BE USED AS A GUIDE ONLY FOR THE DESIGN PROCESS. APPROVED EDP PLANNING CONTROLS NEED TO BE CHECKED AGAINST DISTRICT DECLARATION/SPECIFICATION. PLANS TO BE READ IN CONJUNCTION WITH BLOCK DISCLOSURE PLANS AND THE GINNINDERRY DESIGN REQUIREMENTS TO CONFIRM ALL CURRENT CONTROLS PERTAINING TO YOUR BLOCK.