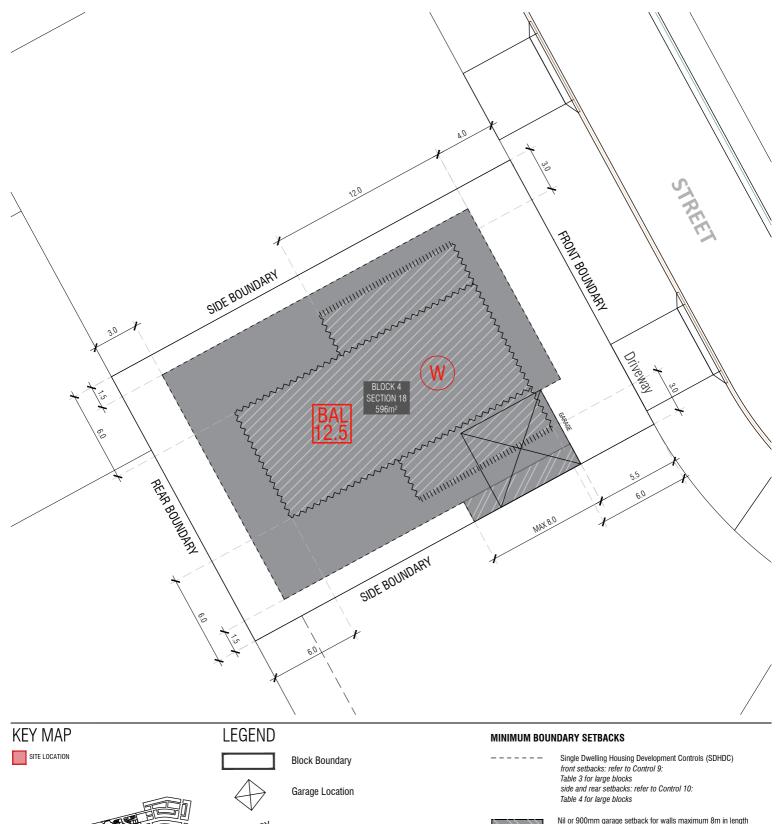

## BLOCK INFORMATION

| DECON IN CHINATION |                 |
|--------------------|-----------------|
| STAGE              | 1D              |
| ZONE               | RZ3             |
| SECTION            | 18              |
| BLOCK              | 4               |
| CLASSIFICATION     | LARGE BLOCK     |
| HOUSING TYPE       | SINGLE DWELLING |

BOUNDARY

Boundary Defined by SDHDC

BLOCK SIZE (M²) MAND. 251 ≤ 350 2,000 351 ≤ 599 4,000 600 ≤ 800 8,000 > 801 10,000

BAL 12.5 Building Standard refer to Belconnen Distict Declaration

Nil or 900mm garage setback for walls maximum 8m in length refer to SDHDC Control 10, Table 4

## INDICATIVE BUILDING FOOTPRINTS

(based on min. building setbacks. This does not take into account site coverage or building envelopes)

Upper Floor Level

Upper Floor Level - Side and Rear Boundary - Screened
Upper Floor Level - Side and Rear Boundary - Unscreened