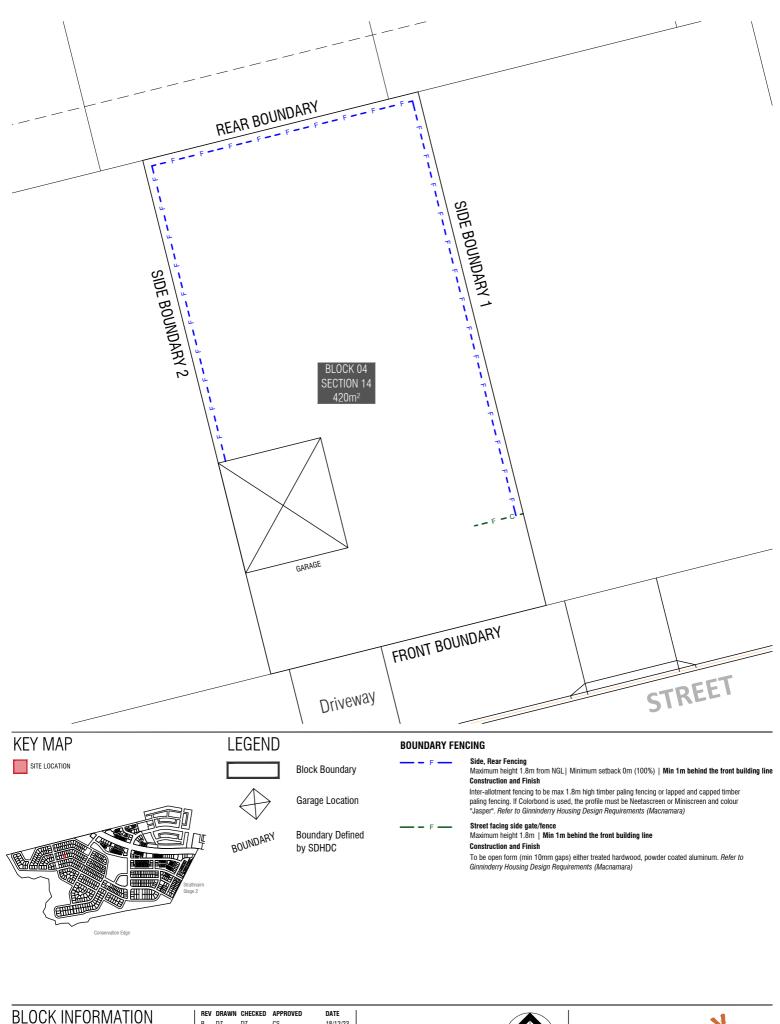

| STAGE          | 1D              |
|----------------|-----------------|
| ZONE           | RZ3             |
| SECTION        | 14              |
| BLOCK          | 04              |
| CLASSIFICATION | MID-SIZE        |
| HOUSING TYPE   | SINGLE DWELLING |

scale 1:200 @A4 J BLOCK PLANNING CONTROLS FENCING CONTROLS PLAN