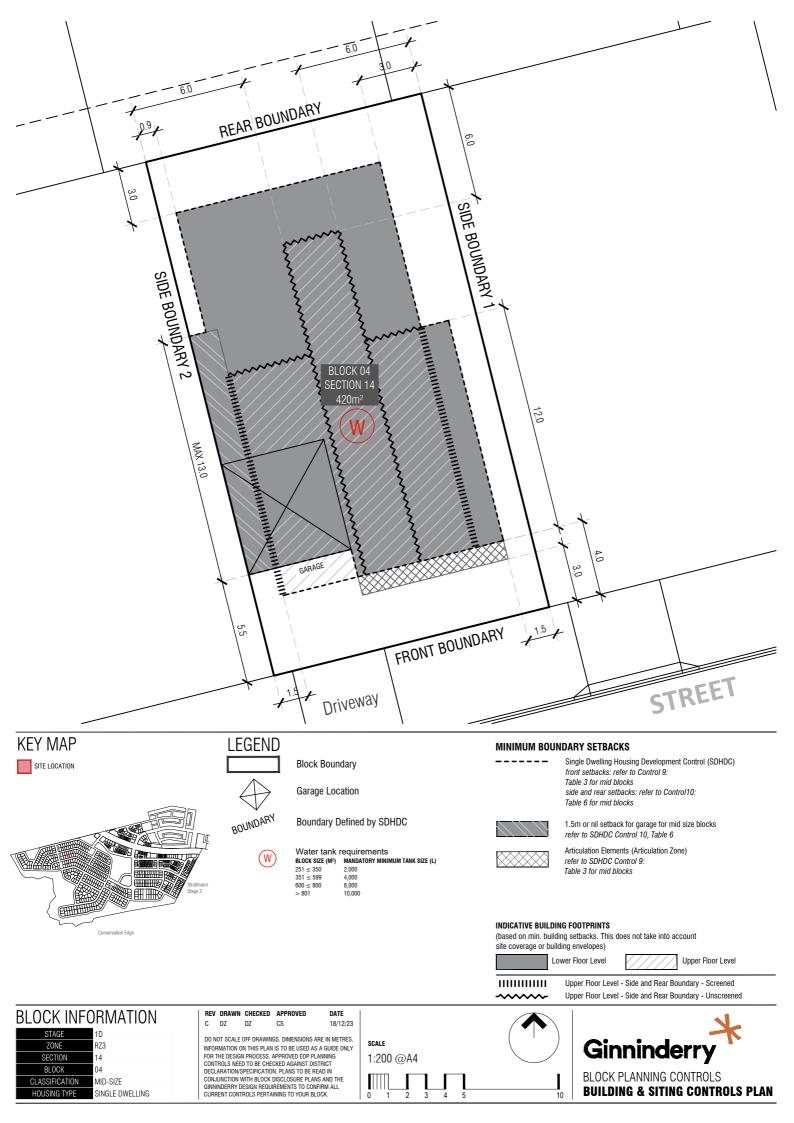

| STAGE          | 1D              |
|----------------|-----------------|
| ZONE           | RZ3             |
| SECTION        | 14              |
| BLOCK          | 04              |
| CLASSIFICATION | MID-SIZE        |
| HOUSING TYPE   | SINGLE DWELLING |