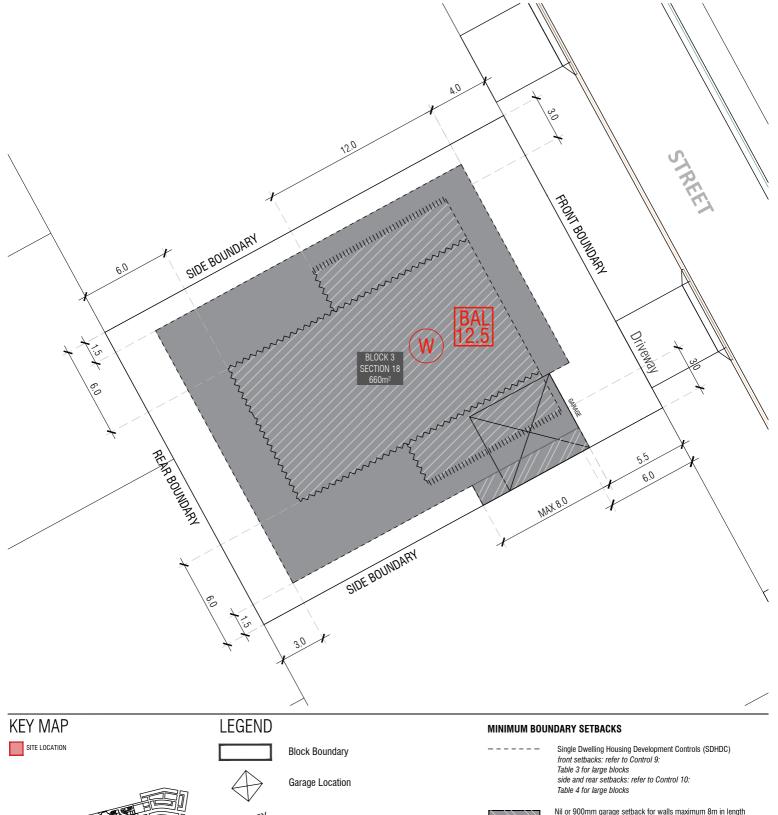

## BLOCK INFORMATION

| DECON IN ONIVIATION |                 |
|---------------------|-----------------|
| STAGE               | 1D              |
| ZONE                | RZ3             |
| SECTION             | 18              |
| BLOCK               | 3               |
| CLASSIFICATION      | LARGE BLOCK     |
| HOUSING TYPE        | SINGLE DWELLING |

BOUNDARY

Boundary Defined by SDHDC

BLOCK SIZE (M²) 251 ≤ 350 351 ≤ 599 600 ≤ 800 > 801

BAL 12.5 Building Standard refer to Belconnen Distict Declaration

Nil or 900mm garage setback for walls maximum 8m in length refer to SDHDC Control 10, Table 4

## INDICATIVE BUILDING FOOTPRINTS

(based on min. building setbacks. This does not take into account site coverage or building envelopes)

Upper Floor Level

111111111111111

Upper Floor Level - Side and Rear Boundary - Screened Upper Floor Level - Side and Rear Boundary - Unscreened