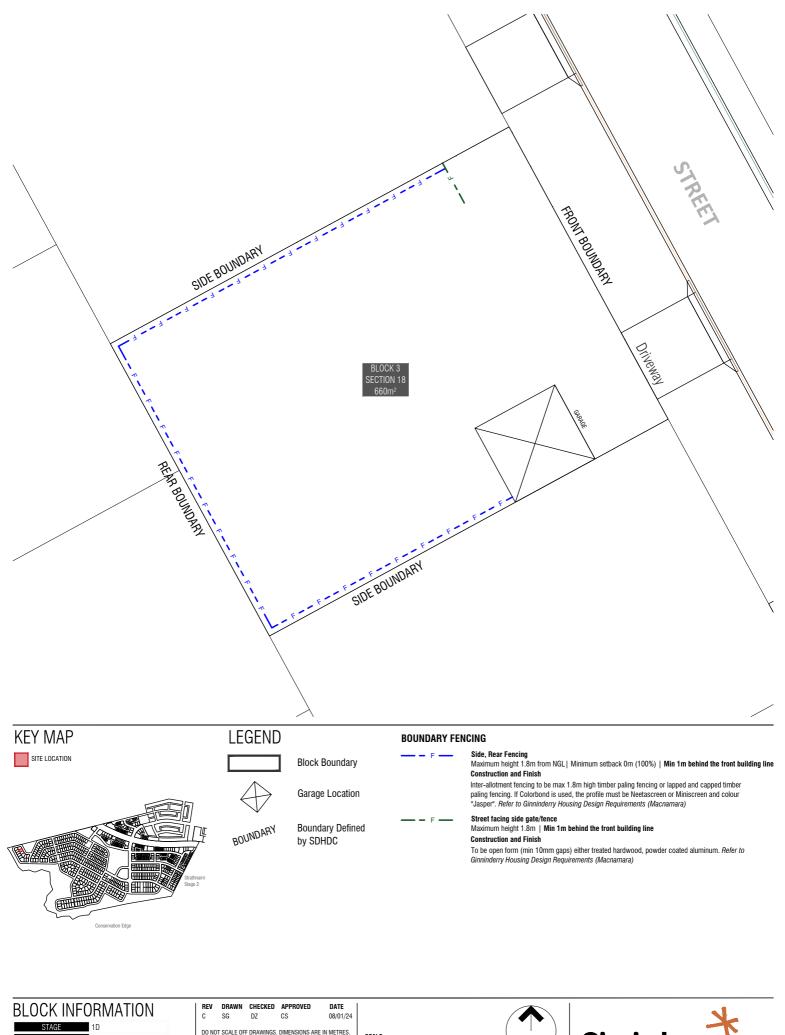

BOUNDARY

Boundary Defined by SDHDC

BLOCK SIZE (M²) 251 ≤ 350 351 ≤ 599 600 ≤ 800 > 801

BAL 12.5 Building Standard refer to Belconnen Distict Declaration

Nil or 900mm garage setback for walls maximum 8m in length refer to SDHDC Control 10, Table 4

## BLOCK INFORMATION

| DECON IN ONIVIATION |                 |
|---------------------|-----------------|
| STAGE               | 1D              |
| ZONE                | RZ3             |
| SECTION             | 18              |
| BLOCK               | 3               |
| CLASSIFICATION      | LARGE BLOCK     |
| HOUSING TYPE        | SINGLE DWELLING |