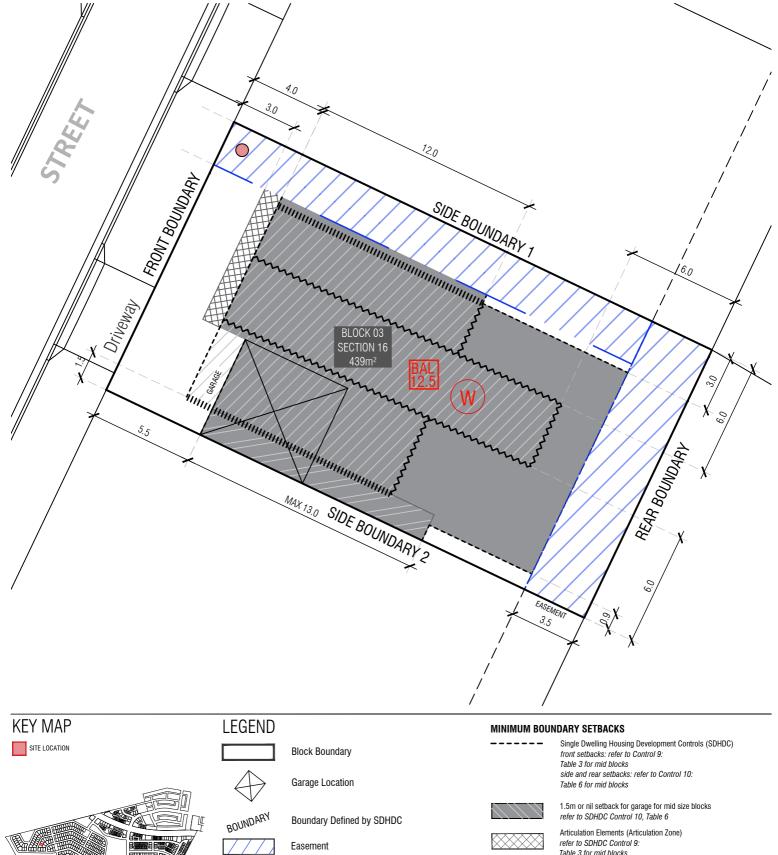

BAL 12.5 Building Standard refer to Belconnen District Declaration Table 3 for mid blocks

## INDICATIVE BUILDING FOOTPRINTS

(based on min. building setbacks. This does not take into account site coverage or building envelopes)

Lower Floor Level

11111111111111

Upper Floor Level - Side and Rear Boundary - Screened Upper Floor Level - Side and Rear Boundary - Unscreened