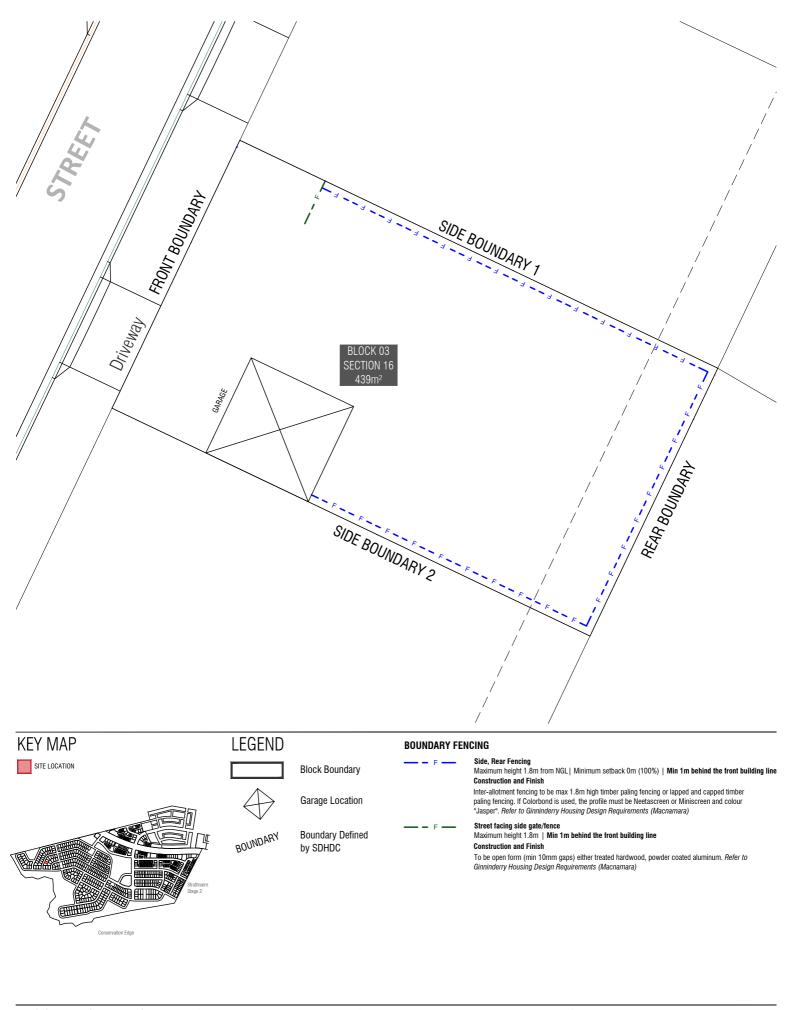

RZ3 ZONE SECTION 16 CLASSIFICATION MID-SIZE SINGLE DWELLING

Min 1.8m clear Sewer Maintenance Access Route Required Refer Block Details Plan and ICON building requirements

DATE

BLOCK SIZE (M²) 251 ≤ 350 351 ≤ 599 600 ≤ 800 > 801 4,000 8,000 10,000

BAL 12.5 Building Standard refer to Belconnen District Declaration Table 3 for mid blocks