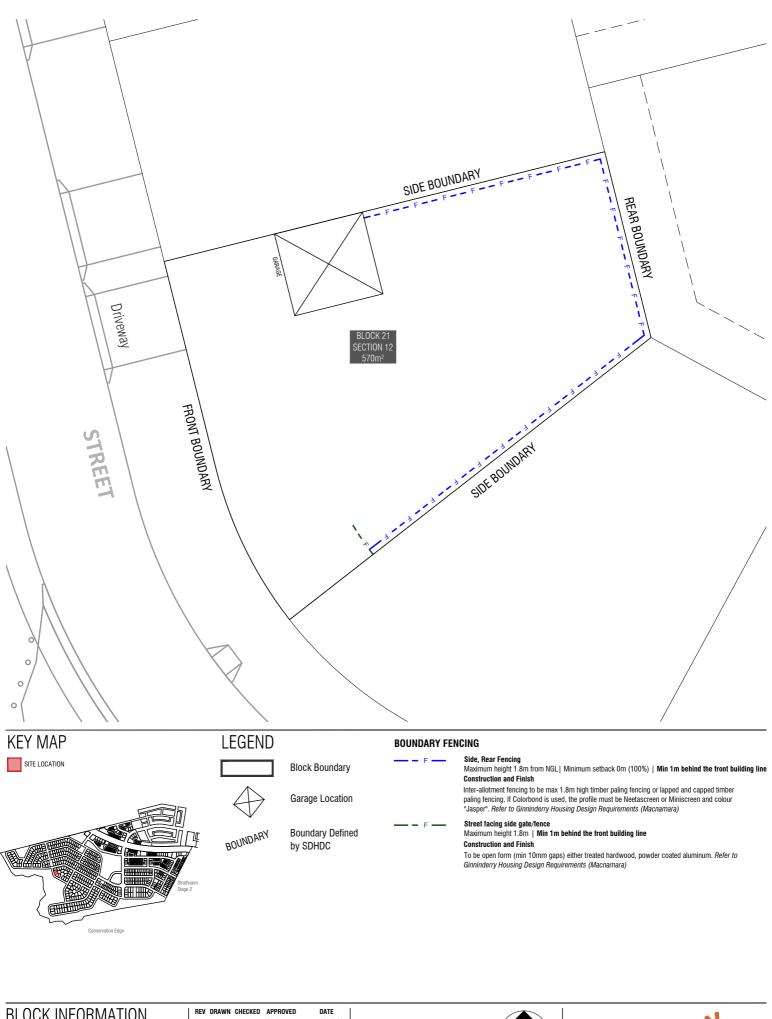

| BLOCK INFORMATION                                                      | REV DRAWN CHECKED APPROVED DATE   C DZ DZ CS 19/12/23                                                                                                                                                                                              |                    | L 1                                              |
|------------------------------------------------------------------------|----------------------------------------------------------------------------------------------------------------------------------------------------------------------------------------------------------------------------------------------------|--------------------|--------------------------------------------------|
| STAGE 1D<br>ZONE RZ3<br>SECTION 12                                     | DO NOT SCALE OFF DRAWINGS. DIMENSIONS ARE IN METRES.<br>INFORMATION ON THIS PLAN IS TO BE USED AS A GUIDE ONLY<br>FOR THE DESIGN PROCESS. APPROVED EDP PLANNING<br>CONTROLS NEED TO BE CHECKED AGAINST DISTRICT                                    | scale<br>1:250 @A4 | Ginninderry                                      |
| BLOCK 21<br>CLASSIFICATION LARGE BLOCK<br>HOUSING TYPE SINGLE DWELLING | CONTROLOWED TO BE OFFICIENCE AGAINST DISTINCT<br>DECLARATION/SPECIFICATION, PLANS TO BE READ IN<br>CONJUNCTION WITH BLOCK DISCLOSURE PLANS AND THE<br>GINNINDERRY DESIGN REQUIREMENTS TO CONFIRM ALL<br>CURRENT CONTROLS PERTAINING TO YOUR BLOCK. |                    | BLOCK PLANNING CONTROLS<br>Fencing Controls Plan |