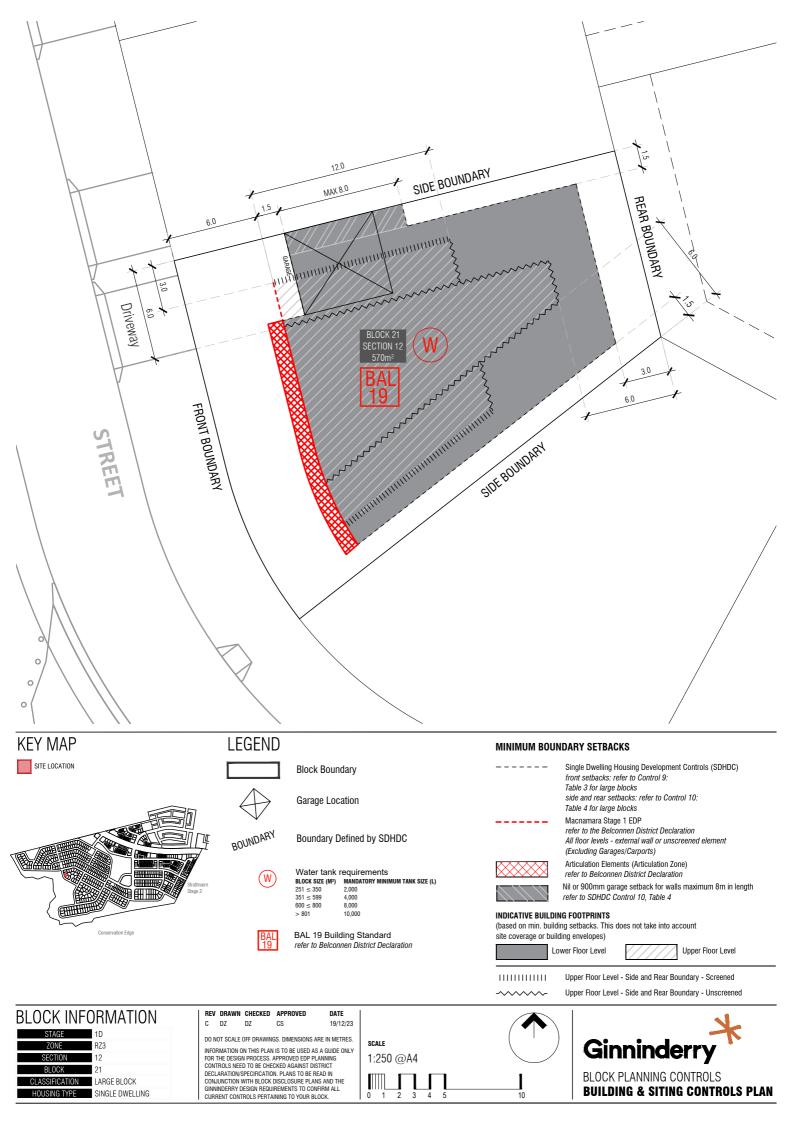

| BLOCK INFORMATION                                                      | REV DRAWN CHECKED APPROVED DATE   C DZ DZ CS 19/12/23                                                                                                                                                                                              |                    | L 1                                              |
|------------------------------------------------------------------------|----------------------------------------------------------------------------------------------------------------------------------------------------------------------------------------------------------------------------------------------------|--------------------|--------------------------------------------------|
| STAGE 1D<br>ZONE RZ3<br>SECTION 12                                     | DO NOT SCALE OFF DRAWINGS. DIMENSIONS ARE IN METRES.<br>INFORMATION ON THIS PLAN IS TO BE USED AS A GUIDE ONLY<br>FOR THE DESIGN PROCESS. APPROVED EDP PLANNING<br>CONTROLS NEED TO BE CHECKED AGAINST DISTRICT                                    | scale<br>1:250 @A4 | Ginninderry                                      |
| BLOCK 21<br>CLASSIFICATION LARGE BLOCK<br>HOUSING TYPE SINGLE DWELLING | CONTROLOWED TO BE OFFICIENCE AGAINST DISTINCT<br>DECLARATION/SPECIFICATION, PLANS TO BE READ IN<br>CONJUNCTION WITH BLOCK DISCLOSURE PLANS AND THE<br>GINNINDERRY DESIGN REQUIREMENTS TO CONFIRM ALL<br>CURRENT CONTROLS PERTAINING TO YOUR BLOCK. |                    | BLOCK PLANNING CONTROLS<br>Fencing Controls Plan |