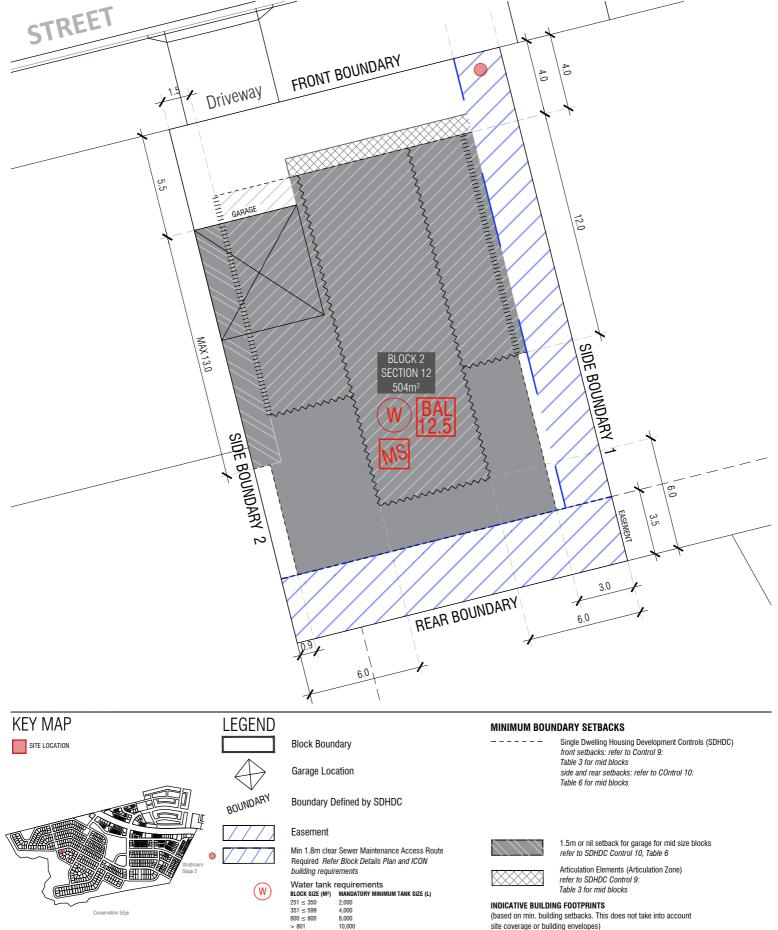

RZ3 SECTION 12 BI OCK MID-SIZE/LARGE BLOCK SINGLE DWELLING

BAL 12.5 Building Standard refer to Belconnen District Declaration DRAWN CHECKED APPROVED SG DZ CS 18/12/23

Blocks 500sqm < 550sqm subject to mid size block provisions by *Belconnen District Declaration* 

(based on min. building setbacks. This does not take into account site coverage or building envelopes)

Lower Floor Level

Upper Floor Level

Upper Floor Level - Side and Rear Boundary - Screened Upper Floor Level - Side and Rear Boundary - Unscreened