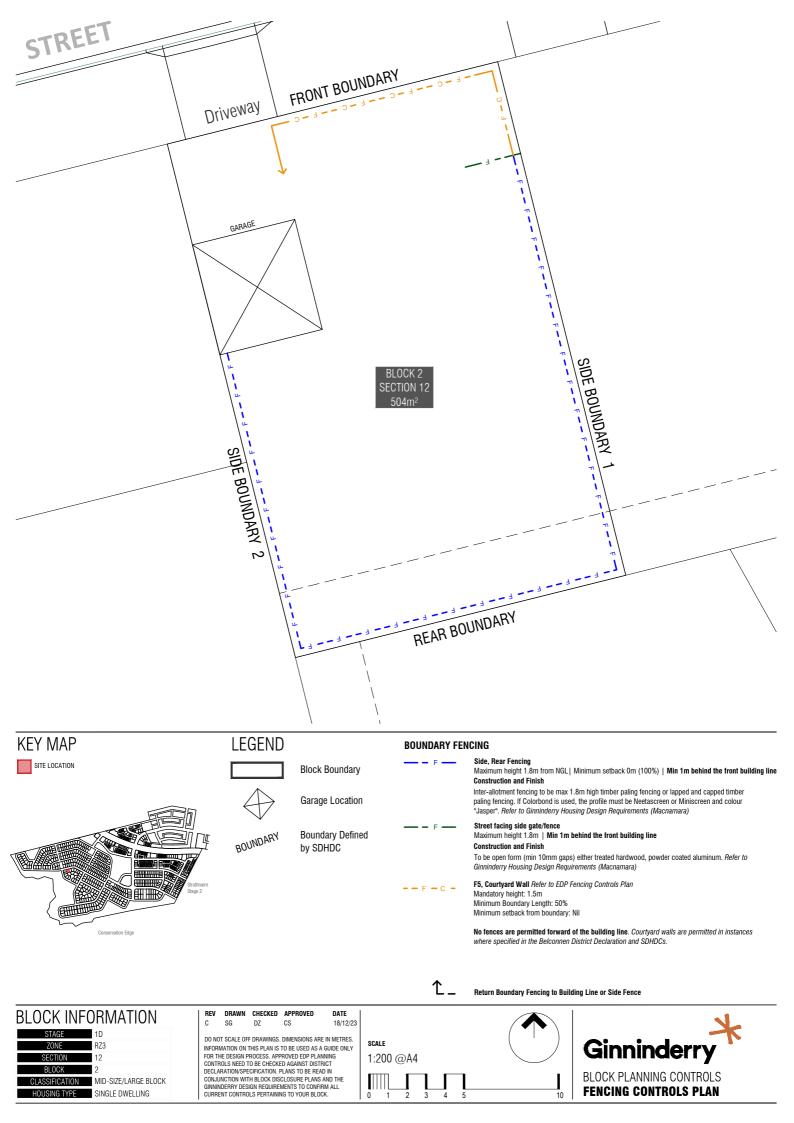

RZ3 SECTION 12 BI OCK MID-SIZE/LARGE BLOCK SINGLE DWELLING

BAL 12.5 Building Standard refer to Belconnen District Declaration DRAWN CHECKED APPROVED SG DZ CS 18/12/23

Blocks 500sqm < 550sqm subject to mid size block provisions by *Belconnen District Declaration* 

DO NOT SCALE OFF DRAWINGS. DIMENSIONS ARE IN METRES. INFORMATION ON THIS PLAN IS TO BE USED AS A GUIDE ONLY FOR THE DESIGN PROCESS. APPROVED EDP PLANNING CONTROLS NEED TO BE CHECKED AGAINST DISTRICT DECLARATION/SPECIFICATION. PLANS TO BE READ IN CONJUNCTION WITH EACH OF SCHOOL SIDE. PLANS AND THE GINNINDERRY DESIGN REQUIREMENTS TO CONFIRM ALL CURRENT CONTROLS PERTAINING TO YOUR BLOCK.