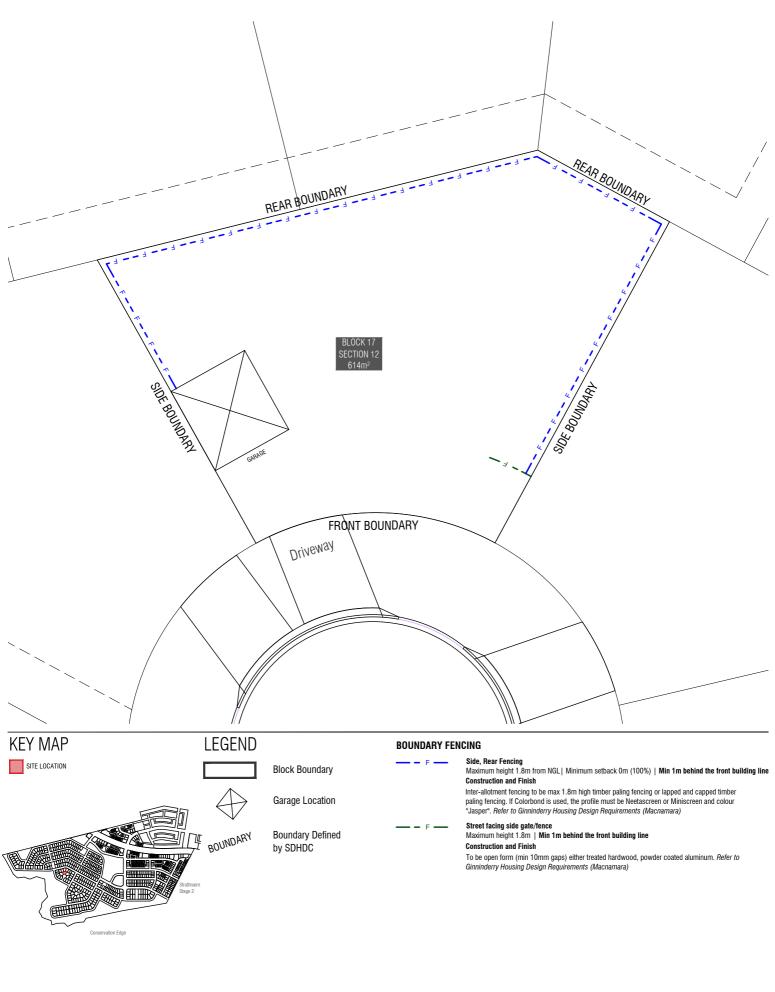

| BLOCK INFORMATION                                                      | REV     DRAWN     CHECKED     APPROVED     DATE       B     DZ     DZ     CS     20/12/23                                                                                                                                                        |                    |    | X                                                |
|------------------------------------------------------------------------|--------------------------------------------------------------------------------------------------------------------------------------------------------------------------------------------------------------------------------------------------|--------------------|----|--------------------------------------------------|
| STAGE 1D   ZONE RZ3   SECTION 12                                       | DO NOT SCALE OFF DRAWINGS. DIMENSIONS ARE IN METRES.<br>INFORMATION ON THIS PLAN IS TO BE USED AS A GUIDE ONLY<br>FOR THE DESIGN PROCESS. APPROVED EDP PLANNING                                                                                  | scale<br>1:250 @A4 |    | Ginninderry                                      |
| BLOCK 17<br>CLASSIFICATION LARGE BLOCK<br>HOUSING TYPE SINGLE DWELLING | CONTROLS NEED TO BE CHECKED AGAINST DISTRICT<br>DECLARATIONSPECIFICATION. PLANS TO BE READ IN<br>CONJUNCTION WITH BLOCK DISCLOSURE PLANS AND THE<br>GINNINDERRY DESIGN REQUIREMENTS TO CONFIRM ALL<br>CURRENT CONTROLS PERTAINING TO YOUR BLOCK. |                    | 10 | BLOCK PLANNING CONTROLS<br>Fencing controls plan |