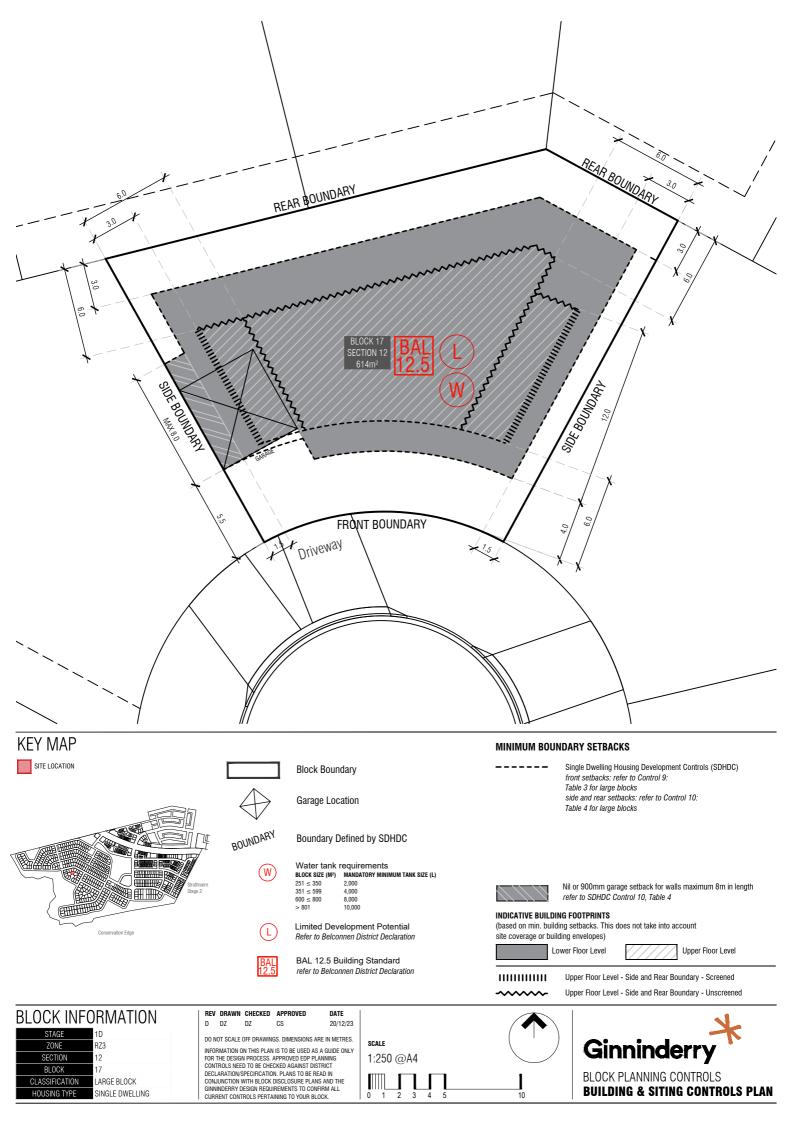

| BLOCK INFORMATION                                                      | REV     DRAWN     CHECKED     APPROVED     DATE       B     DZ     DZ     CS     20/12/23                                                                                                                                                        |                    |    | X                                                |
|------------------------------------------------------------------------|--------------------------------------------------------------------------------------------------------------------------------------------------------------------------------------------------------------------------------------------------|--------------------|----|--------------------------------------------------|
| STAGE 1D   ZONE RZ3   SECTION 12                                       | DO NOT SCALE OFF DRAWINGS. DIMENSIONS ARE IN METRES.<br>INFORMATION ON THIS PLAN IS TO BE USED AS A GUIDE ONLY<br>FOR THE DESIGN PROCESS. APPROVED EDP PLANNING                                                                                  | scale<br>1:250 @A4 |    | Ginninderry                                      |
| BLOCK 17<br>CLASSIFICATION LARGE BLOCK<br>HOUSING TYPE SINGLE DWELLING | CONTROLS NEED TO BE CHECKED AGAINST DISTRICT<br>DECLARATIONSPECIFICATION. PLANS TO BE READ IN<br>CONJUNCTION WITH BLOCK DISCLOSURE PLANS AND THE<br>GINNINDERRY DESIGN REQUIREMENTS TO CONFIRM ALL<br>CURRENT CONTROLS PERTAINING TO YOUR BLOCK. |                    | 10 | BLOCK PLANNING CONTROLS<br>Fencing controls plan |