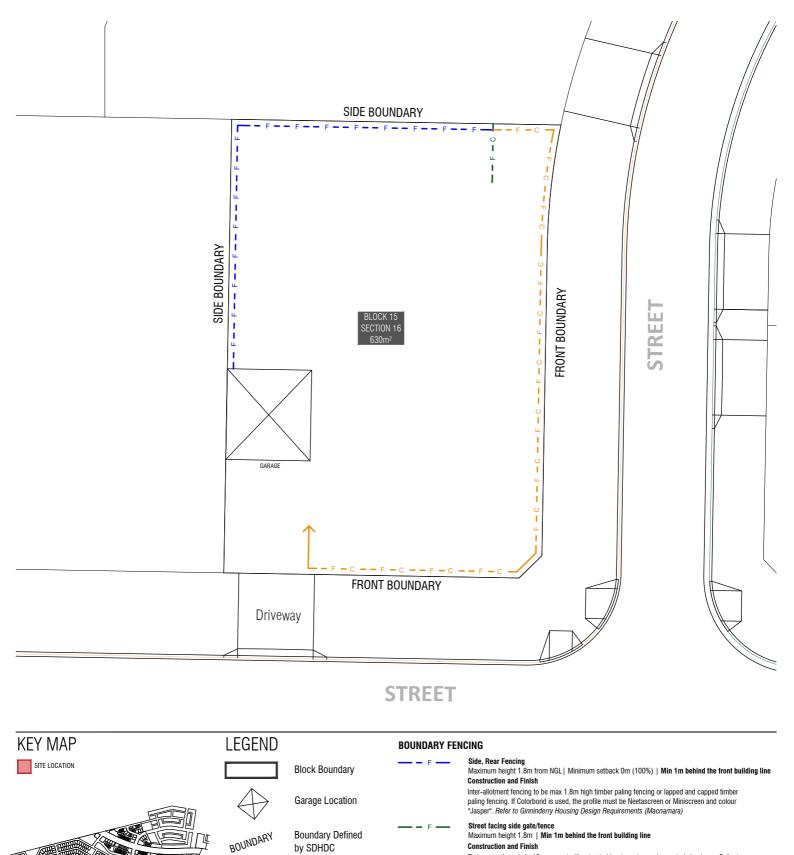

0

<u>1</u>\_

- C

Ginninderry **BLOCK PLANNING CONTROLS FENCING CONTROLS PLAN** 

To be open form (min 10mm gaps) either treated hardwood, powder coated aluminum. Refer to

No fences are permitted forward of the building line. Courtyard walls are permitted in instances

Ginninderry Housing Design Requirements (Macnamara) F5, Courtyard Wall Refer to EDP Fencing Controls Plan

where specified in the Belconnen District Declaration and SDHDCs.

Return Boundary Fencing to Building Line or Side Fence

Mandatory height: 1.5m Minimum Boundary Length: 50%

Minimum setback from boundary: Nil

10