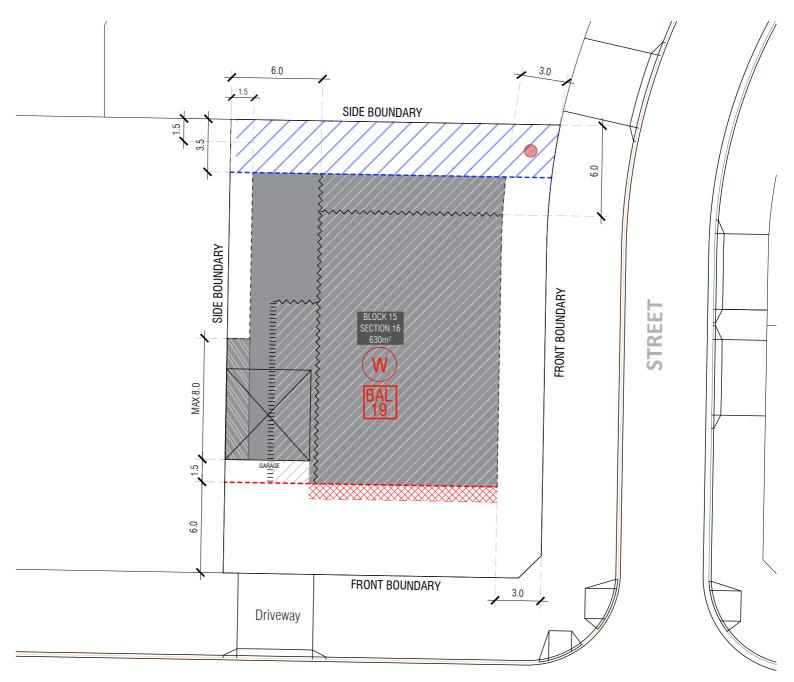

**BLOCK INFORMATION** REV DRAWN CHECKED APPROVED С SG DZ CS

STAGE

ZONE SECTION

BLOCK

CLASSIFICATION

HOUSING TYPE

1D

RZ3

16

15

LARGE BLOCK

SINGLE DWELLING

DATE 12/12/23 DO NOT SCALE OFF DRAWINGS. DIMENSIONS ARE IN METRES. INFORMATION ON THIS PLAN IS TO BE USED AS A GUIDE ONLY FOR THE DESIGN PROCESS. APPROVED EDP PLANNING CONTROLS NEED TO BE OHECKED AGAINST DISTRICT DECLARATION/SPECIFICATION, PLANS TO BE READ IN CONJUNCTION WITH BLOCK DISCLOSUBE PLANS AND THE GINNIDERRY DESIGN REQUIREMENTS TO CONFIRM ALL CURRENT CONTROLS PERTAINING TO YOUR BLOCK. SCALE 1:250 @A4