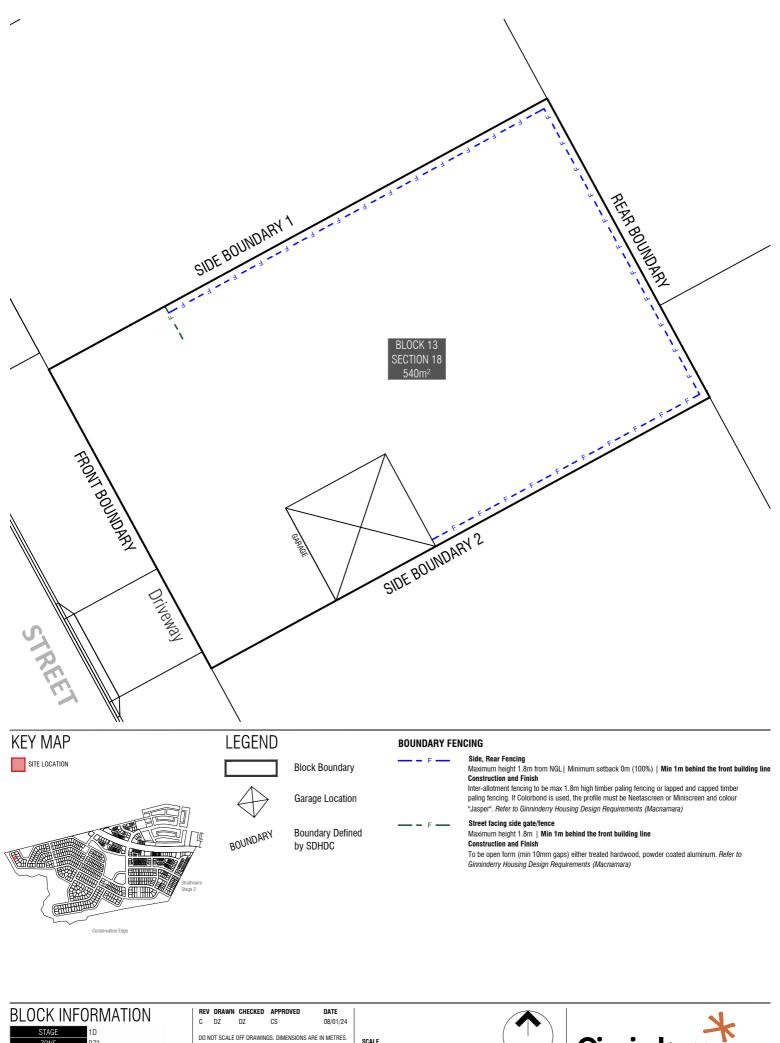

DO NOT SCALE OFF DRAWINGS. DIMENSIONS ARE IN METRES. Ginninderry RZ3 SCALE DU NOI SGALE OFF UHAVINGS. LIMERISIONS ARE IN MEI RES. INFORMATION ON THIS PLAN IS TO BE USED AS GUIDE ONLY FOR THE DESIGN PROCESS. APPROVED EDP PLANNING CONTROLS NEED TO BE CHECKED AGAINST DISTRICT DECLARATION/SPECIFICATION. PLANS TO BE READ IN CONJUNCTION WITH BLOCK DISCLOSUBE PLANS AND THE GINNIDGERPY DESIGN REQUIREMENTS TO CONFIRM ALL CURRENT CONTROLS PERTAINING TO YOUR BLOCK. ZONE 1:200 @A4 SECTION 18 BLOCK 13 **BLOCK PLANNING CONTROLS** CLASSIFICATION MID-SIZE/LARGE BLOCK **FENCING CONTROLS PLAN** HOUSING TYPE SINGLE DWELLING 0 10