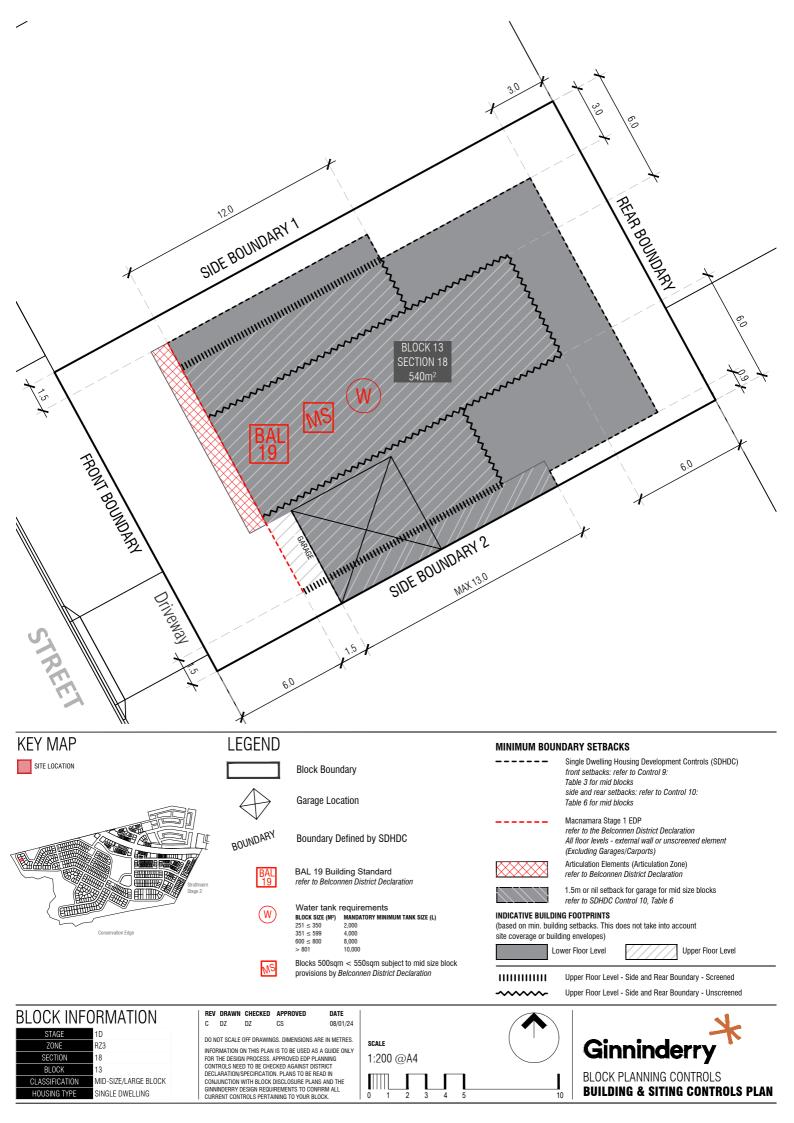

DO NOT SCALE OFF DRAWINGS. DIMENSIONS ARE IN METRES. Ginninderry RZ3 SCALE DU NOI SGALE OFF UHAVINGS. LIMERISIONS ARE IN MEI RES. INFORMATION ON THIS PLAN IS TO BE USED AS GUIDE ONLY FOR THE DESIGN PROCESS. APPROVED EDP PLANNING CONTROLS NEED TO BE CHECKED AGAINST DISTRICT DECLARATION/SPECIFICATION. PLANS TO BE READ IN CONJUNCTION WITH BLOCK DISCLOSUBE PLANS AND THE GINNIDGERPY DESIGN REQUIREMENTS TO CONFIRM ALL CURRENT CONTROLS PERTAINING TO YOUR BLOCK. ZONE 1:200 @A4 SECTION 18 BLOCK 13 **BLOCK PLANNING CONTROLS** CLASSIFICATION MID-SIZE/LARGE BLOCK **FENCING CONTROLS PLAN** HOUSING TYPE SINGLE DWELLING 0 10