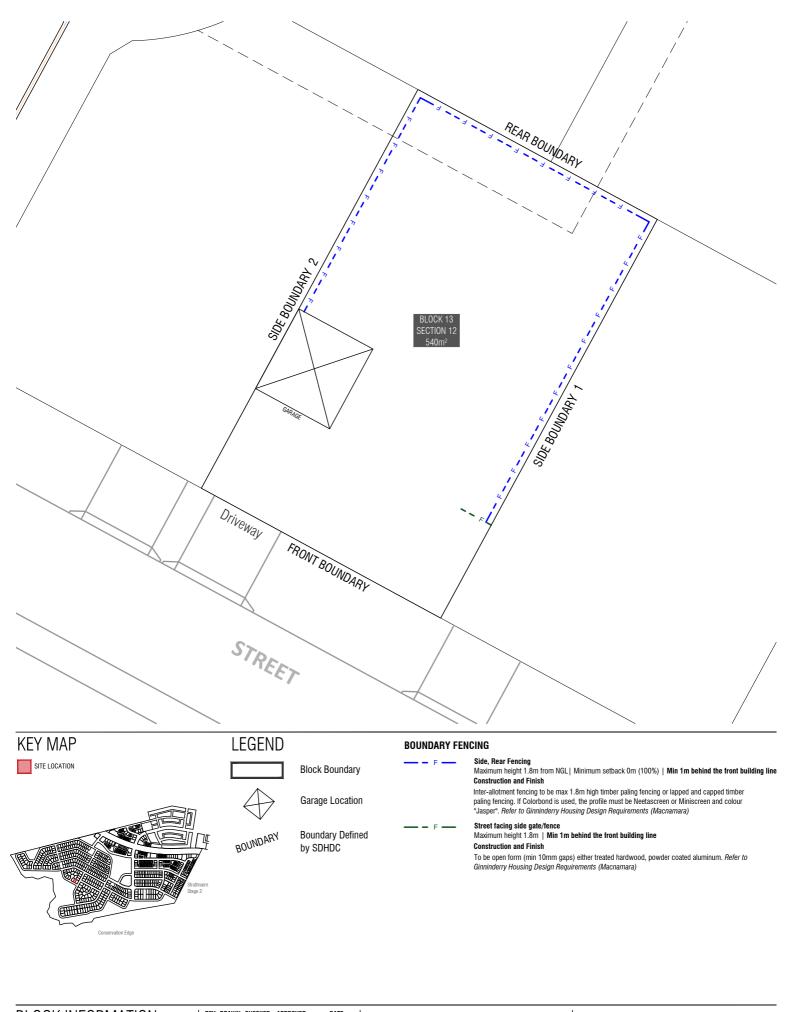

## **BLOCK INFORMATION**

ZONE SECTION CLASSIFICATION HOUSING TYPE

RZ3 MID-SIZE/LARGE BLOCK D DZ

REV DRAWN CHECKED APPROVED DZ CS

20/12/23

provisions by Belconnen District Declaration

DO NOT SCALE OFF DRAWINGS. DIMENSIONS ARE IN METRES INFORMATION ON THIS PLAN IS TO BE USED AS A GUIDE ONLY FOR THE DESIGN PROCESS. APPROVED EDP PLANNING CONTROLS NEED TO BE CHECKED AGAINST DISTRICT DECLARATION/SPECIFICATION. PLANS TO BE READ IN CONJUNCTION WITH BLOCK DISCLOSURE PLANS AND THE GINNINDERRY DESIGN REQUIREMENTS TO CONFIRM ALL CURRENT CONTROLS PERTAINING TO YOUR BLOCK.