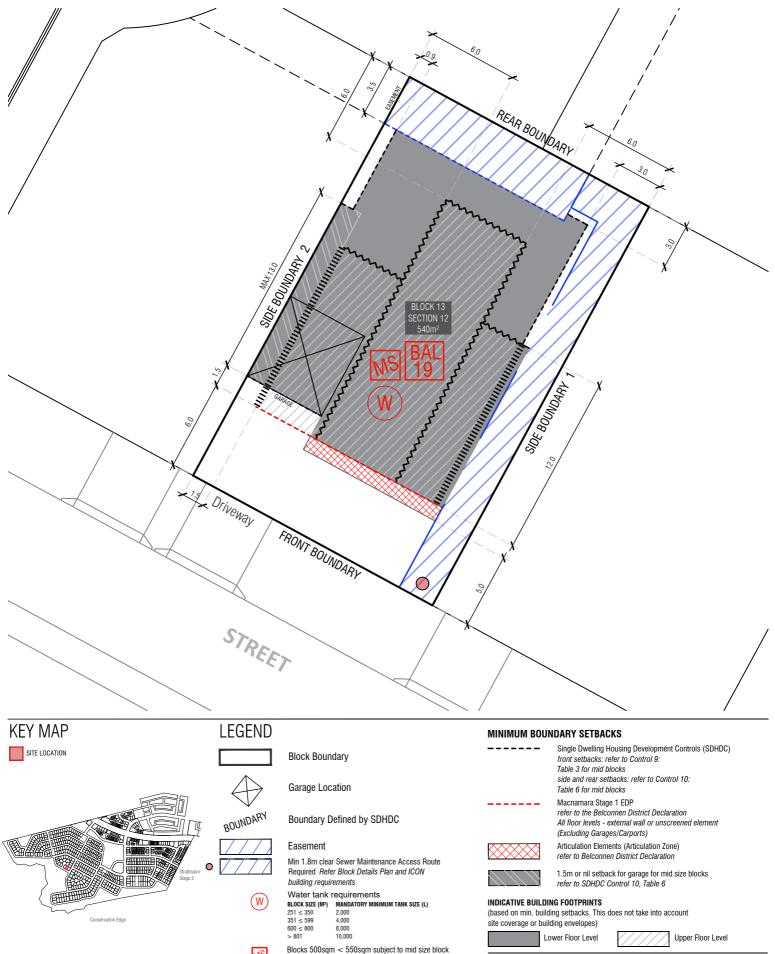

## **BLOCK INFORMATION**

ZONE SECTION CLASSIFICATION HOUSING TYPE

RZ3 MID-SIZE/LARGE BLOCK D DZ

REV DRAWN CHECKED APPROVED DZ CS

20/12/23

provisions by Belconnen District Declaration

DO NOT SCALE OFF DRAWINGS. DIMENSIONS ARE IN METRES INFORMATION ON THIS PLAN IS TO BE USED AS A GUIDE ONLY FOR THE DESIGN PROCESS. APPROVED EDP PLANNING CONTROLS NEED TO BE CHECKED AGAINST DISTRICT DECLARATION/SPECIFICATION. PLANS TO BE READ IN CONJUNCTION WITH BLOCK DISCLOSURE PLANS AND THE GINNINDERRY DESIGN REQUIREMENTS TO CONFIRM ALL CURRENT CONTROLS PERTAINING TO YOUR BLOCK.

Upper Floor Level - Side and Rear Boundary - Screened

BAL 19 Building Standard refer to Belconnen District Declaration

Upper Floor Level - Side and Rear Boundary - Unscreened