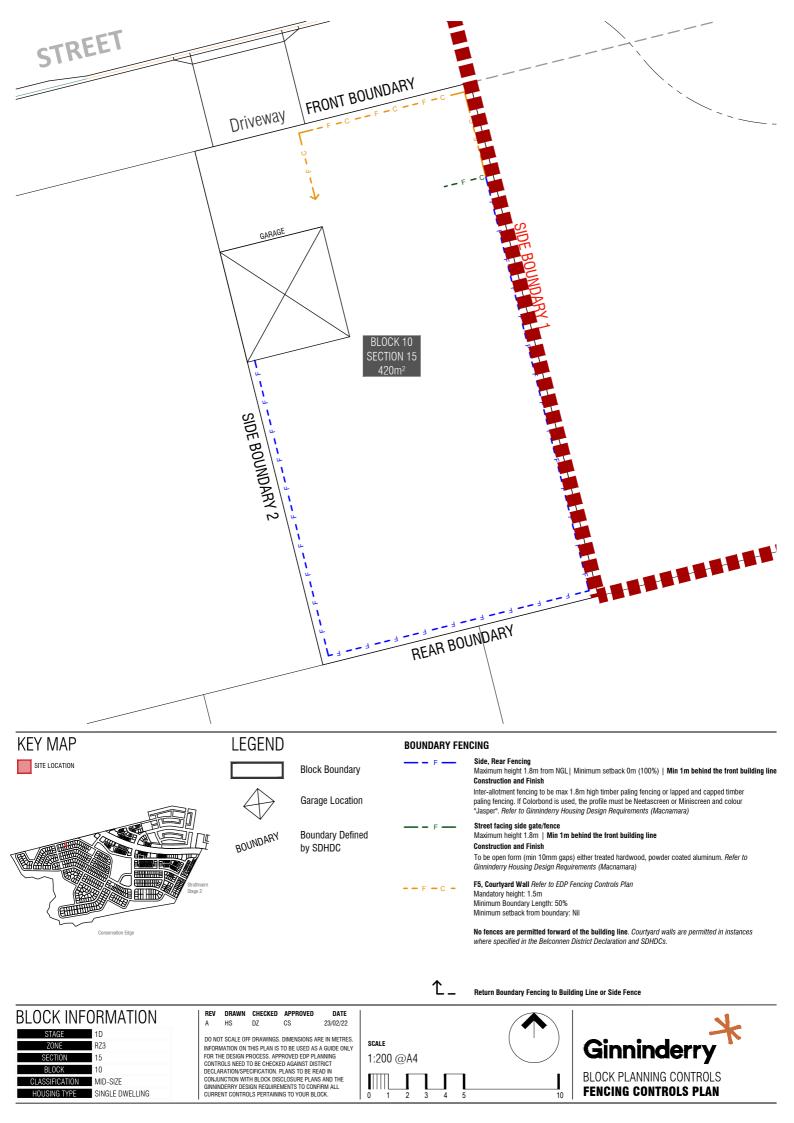

## DI OCK INICODMATIONI

| BLUCK INFURIVIATION |                 |
|---------------------|-----------------|
| STAGE               | 1D              |
| ZONE                | RZ3             |
| SECTION             | 15              |
| BLOCK               | 10              |
| CLASSIFICATION      | MID-SIZE        |
| HOUSING TYPE        | SINGLE DWELLING |