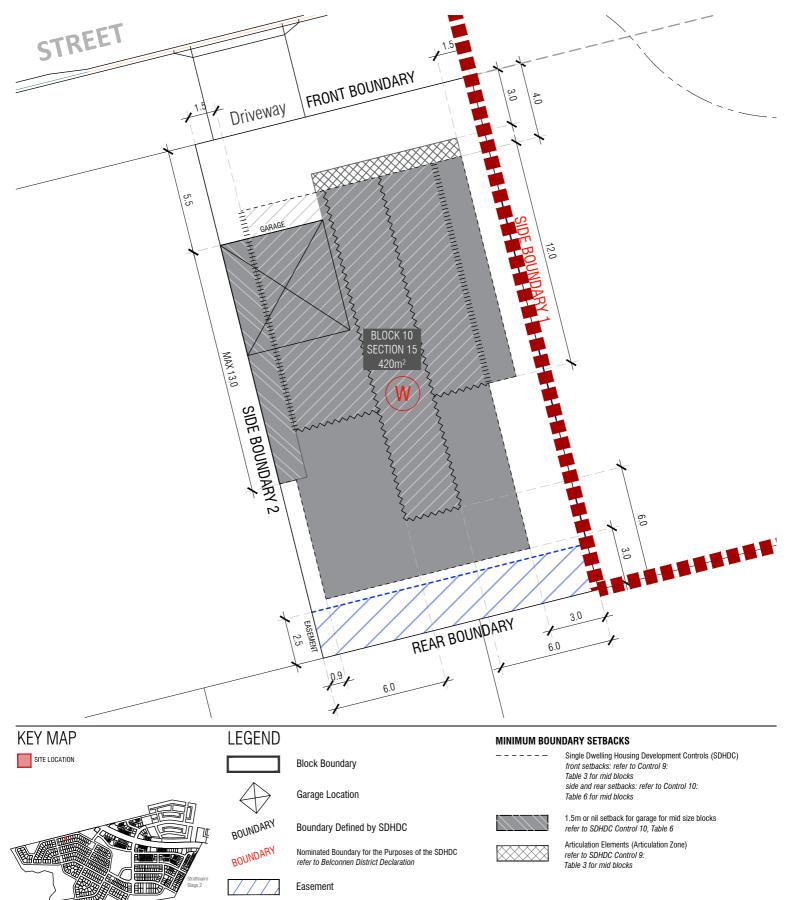

## DI OCK INICODMATIONI

| BLUCK INFURIVIATION |                 |
|---------------------|-----------------|
| STAGE               | 1D              |
| ZONE                | RZ3             |
| SECTION             | 15              |
| BLOCK               | 10              |
| CLASSIFICATION      | MID-SIZE        |
| HOUSING TYPE        | SINGLE DWELLING |