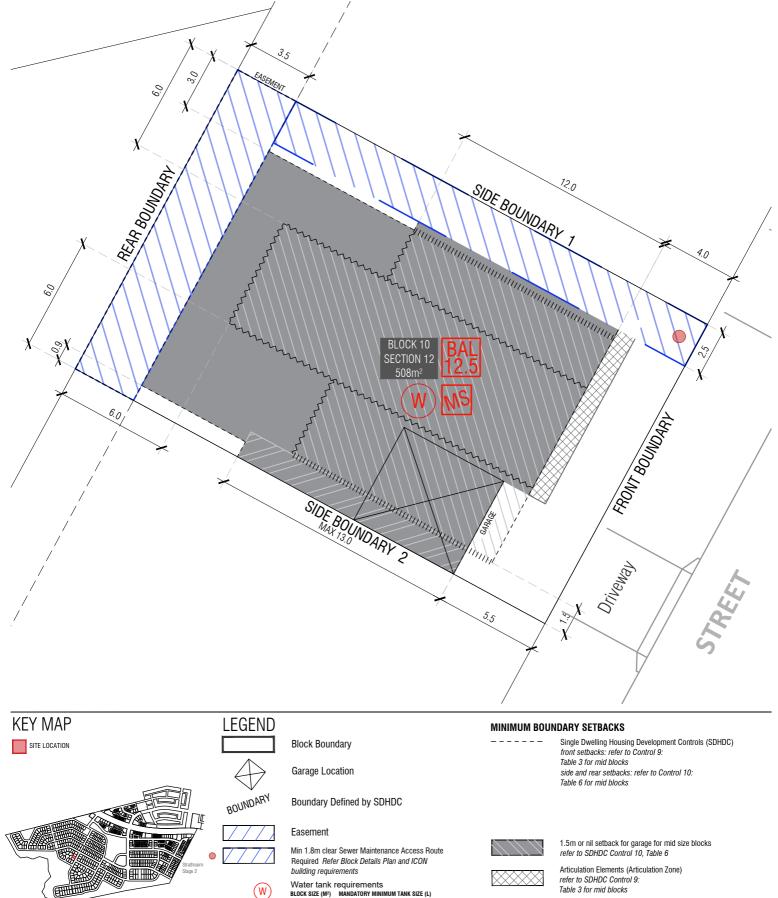

RZ3 SECTION 12 BI OCK 10 MID-SIZE/LARGE BLOCK SINGLE DWELLING

BAL 12.5 Building Standard refer to EDP Planning Controls Plan DRAWN CHECKED APPROVED DZ CS 20/12/23

DO NOT SCALE OFF DRAWINGS. DIMENSIONS ARE IN METRES. INFORMATION ON THIS PLAN IS TO BE USED AS A GUIDE ONLY FOR THE DESIGN PROCESS. APPROVED EDP PLANNING CONTROLS NEED TO BE CHECKED AGAINST DISTRICT DECLARATION/SPECIFICATION. PLANS TO BE READ IN CONJUNCTION WITH EACH OF CONJUNCTION WITH AGENT PLANS AND THE GINNINDERRY DESIGN REQUIREMENTS TO CONFIRM ALL CURRENT CONTROLS PERTAINING TO YOUR BLOCK. SCALE

4,000

Blocks 500sqm < 550sqm subject to mid size block provisions by *Belconnen District Declaration* 

Table 3 for mid blocks

## INDICATIVE BUILDING FOOTPRINTS

(based on min. building setbacks. This does not take into account

site coverage or building envelopes)

Lower Floor Level Upper Floor Level

Upper Floor Level - Side and Rear Boundary - Screened Upper Floor Level - Side and Rear Boundary - Unscreened