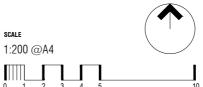

RZ3 SECTION 12 BI OCK 10 MID-SIZE/LARGE BLOCK SINGLE DWELLING

BAL 12.5 Building Standard refer to EDP Planning Controls Plan DRAWN CHECKED APPROVED DZ CS 20/12/23

DO NOT SCALE OFF DRAWINGS. DIMENSIONS ARE IN METRES. INFORMATION ON THIS PLAN IS TO BE USED AS A GUIDE ONLY FOR THE DESIGN PROCESS. APPROVED EDP PLANNING CONTROLS NEED TO BE CHECKED AGAINST DISTRICT DECLARATION/SPECIFICATION. PLANS TO BE READ IN CONJUNCTION WITH EACH OF CONJUNCTION WITH AGENT PLANS AND THE GINNINDERRY DESIGN REQUIREMENTS TO CONFIRM ALL CURRENT CONTROLS PERTAINING TO YOUR BLOCK. SCALE