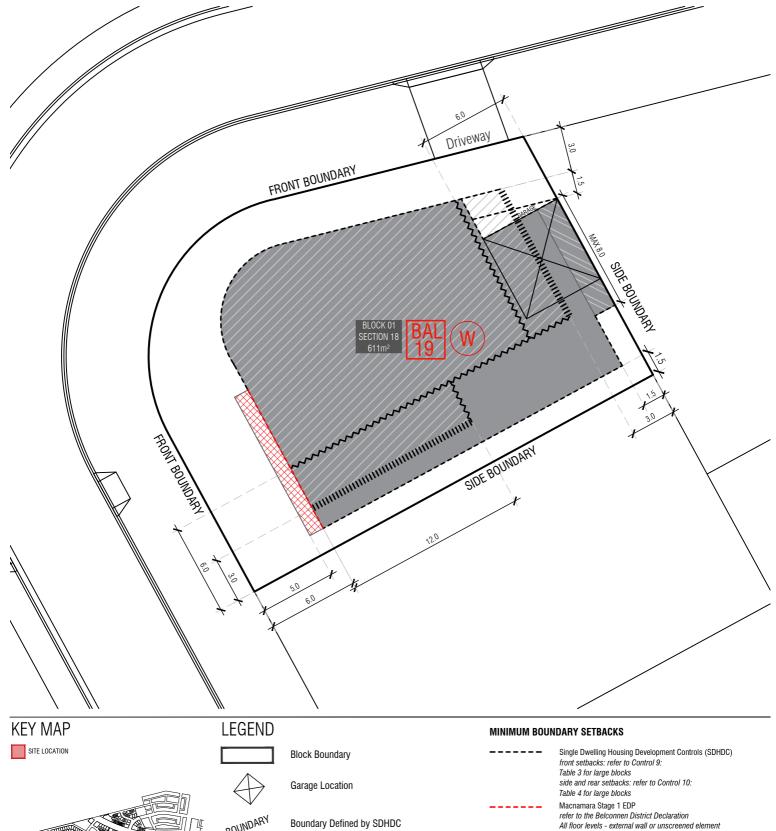

## **BLOCK INFORMATION**

| DECON IIII C   | ,,,,,,,,,,,,,,,,,,,,,,,,,,,,,,,,,,,,,,, |
|----------------|-----------------------------------------|
| STAGE          | 1D                                      |
| ZONE           | RZ3                                     |
| SECTION        | 18                                      |
| BLOCK          | 01                                      |
| CLASSIFICATION | LARGE BLOCK                             |
| HOUSING TYPE   | SINGLE DWELLING                         |

## INDICATIVE BUILDING FOOTPRINTS

(based on min. building setbacks. This does not take into account site coverage or building envelopes)

Upper Floor Level

11111111111111

Upper Floor Level - Side and Rear Boundary - Screened Upper Floor Level - Side and Rear Boundary - Unscreened

BOUNDARY

Boundary Defined by SDHDC

BAL 19 Building Standard refer to Belconnen District Declaration

10.000

600 ≤ 800 > 801

BLOCK SIZE (M²) 251 ≤ 350 351 ≤ 599 4,000 8,000

Articulation Elements (Articulation Zone) refer to Belconnen District Declaration

(Excluding Garages/Carports)

Nil or 900mm garage setback for walls maximum 8m in length refer to SDHDC Control 10, Table 4