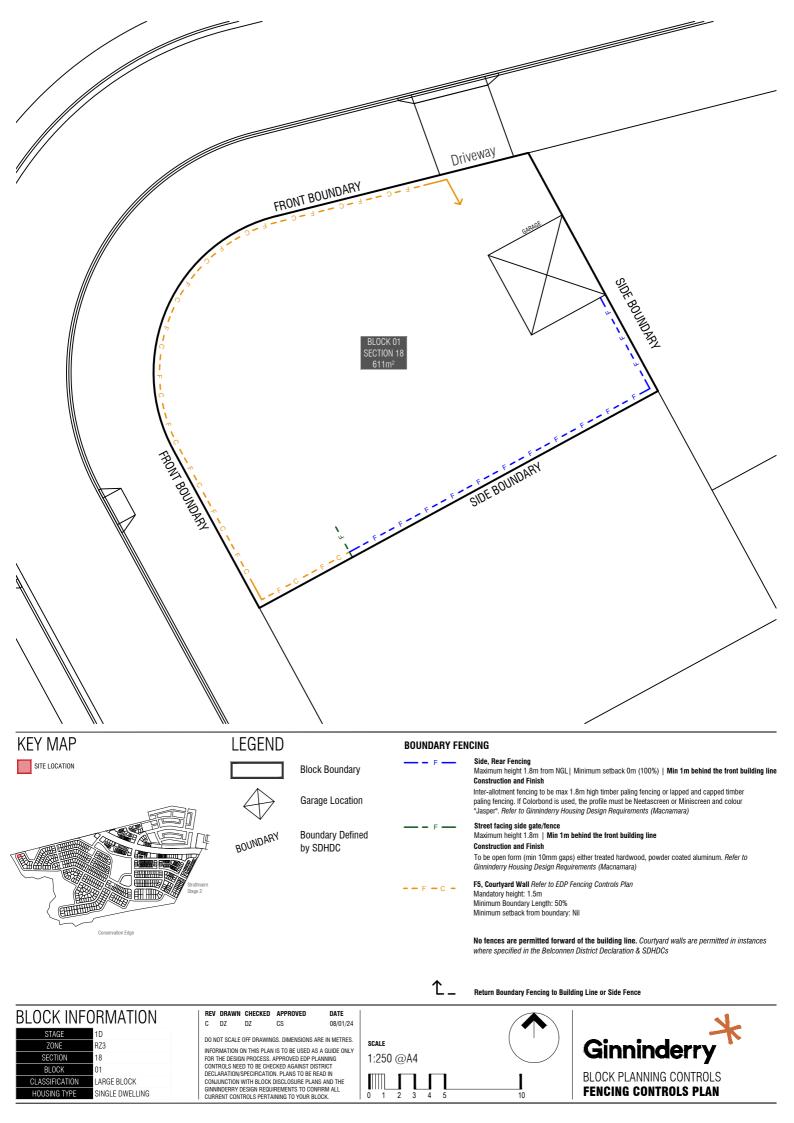

BOUNDARY

Boundary Defined by SDHDC

BAL 19 Building Standard refer to Belconnen District Declaration

10.000

600 ≤ 800 > 801

BLOCK SIZE (M²) 251 ≤ 350 351 ≤ 599 4,000 8,000

Articulation Elements (Articulation Zone) refer to Belconnen District Declaration

(Excluding Garages/Carports)

Nil or 900mm garage setback for walls maximum 8m in length refer to SDHDC Control 10, Table 4

## **BLOCK INFORMATION**

| DECON IIII C   | ,,,,,,,,,,,,,,,,,,,,,,,,,,,,,,,,,,,,,,, |
|----------------|-----------------------------------------|
| STAGE          | 1D                                      |
| ZONE           | RZ3                                     |
| SECTION        | 18                                      |
| BLOCK          | 01                                      |
| CLASSIFICATION | LARGE BLOCK                             |
| HOUSING TYPE   | SINGLE DWELLING                         |

C DZ

REV DRAWN CHECKED APPROVED DZ CS

08/01/24

DO NOT SCALE OFF DRAWINGS. DIMENSIONS ARE IN METRES. INFORMATION ON THIS PLAN IS TO BE USED AS A GUIDE ONLY FOR THE DESIGN PROCESS. APPROVED EDP PLANNING CONTROLS NEED TO BE CHECKED AGAINST DISTRICT DECLARATION/SPECIFICATION. PLANS TO BE READ IN CONJUNCTION WITH BLOCK DISCLOSURE PLANS AND THE GINNINDERRY DESIGN REQUIREMENTS TO CONFIRM ALL CURRENT CONTROLS PERTAINING TO YOUR BLOCK.