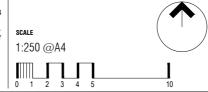

RZ3 ZONE SECTION CLASSIFICATION LARGE BLOCK SINGLE DWELLING

REV DRAWN CHECKED APPROVED C DZ DZ

(W)

600 ≤ 800 > 801

DO NOT SCALE OFF DRAWINGS. DIMENSIONS ARE IN METRES. INFORMATION ON THIS PLAN IS TO BE USED AS A GUIDE ONLY FOR THE DESIGN PROCESS. APPROVED EDP PLANNING CONTROLS NEED TO BE CHECKED AGAINST DISTRICT DECLARATION/SPECIFICATION. PLANS TO BE READ IN CONJUNCTION WITH BLOCK DISCLOSURE PLANS AND THE GINNINDERRY DESIGN REQUIREMENTS TO CONFIRM ALL CURRENT CONTROLS PERTAINING TO YOUR BLOCK.