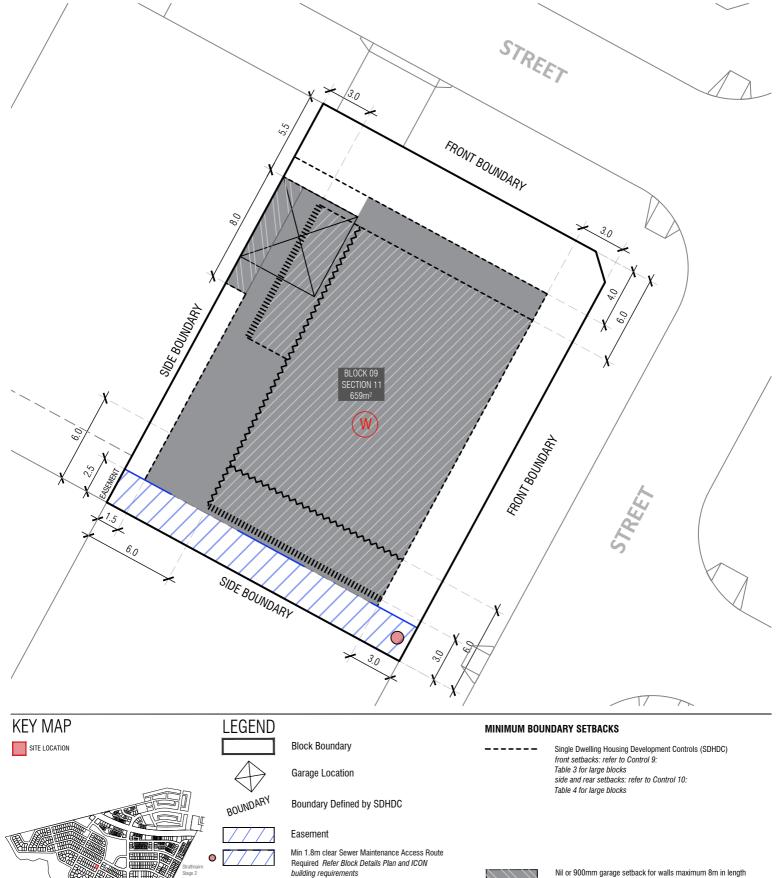

RZ3 ZONE SECTION CLASSIFICATION LARGE BLOCK SINGLE DWELLING

REV DRAWN CHECKED APPROVED C DZ DZ

(W)

600 ≤ 800 > 801

DO NOT SCALE OFF DRAWINGS. DIMENSIONS ARE IN METRES. INFORMATION ON THIS PLAN IS TO BE USED AS A GUIDE ONLY FOR THE DESIGN PROCESS. APPROVED EDP PLANNING CONTROLS NEED TO BE CHECKED AGAINST DISTRICT DECLARATION/SPECIFICATION. PLANS TO BE READ IN CONJUNCTION WITH BLOCK DISCLOSURE PLANS AND THE GINNINDERRY DESIGN REQUIREMENTS TO CONFIRM ALL CURRENT CONTROLS PERTAINING TO YOUR BLOCK.

Nil or 900mm garage setback for walls maximum 8m in length refer to SDHDC Control 10, Table 4

INDICATIVE BUILDING FOOTPRINTS

(based on min. building setbacks. This does not take into account site coverage or building envelopes)

Lower Floor Level Upper Floor Level

111111111111111

Upper Floor Level - Side and Rear Boundary - Screened

Upper Floor Level - Side and Rear Boundary - Unscreened

Water tank requirements BLOCK SIZE (M°) MANDATORY MINIMUM TANK SIZE (L)  $251 \le 350$  2,000  $351 \le 599$  4,000