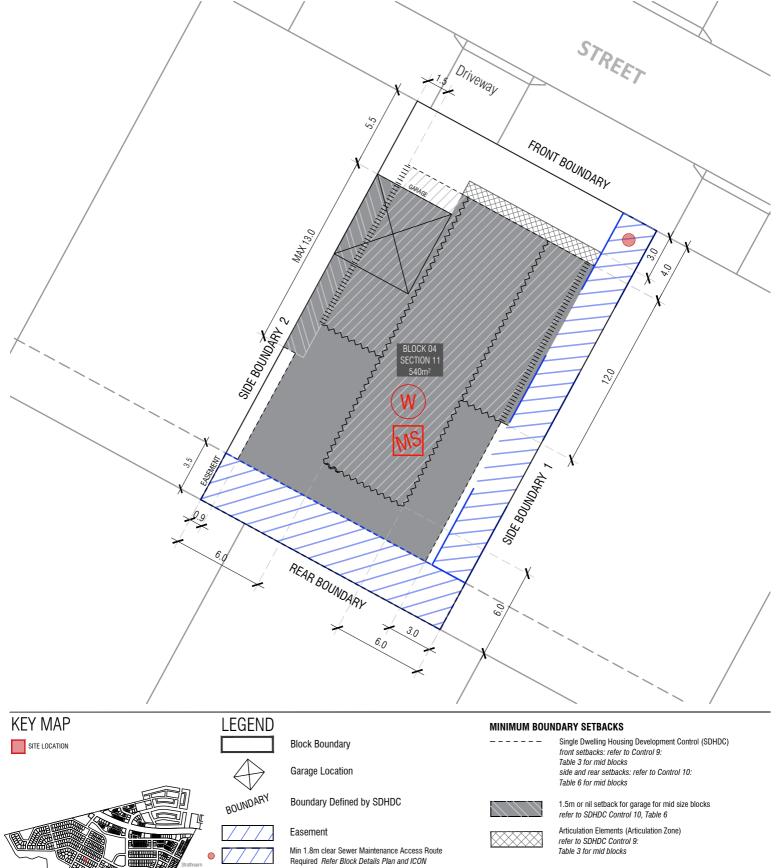

## INDICATIVE BUILDING FOOTPRINTS

(based on min. building setbacks. This does not take into account site coverage or building envelopes)

Lower Floor Level

Upper Floor Level - Side and Rear Boundary - Screened Upper Floor Level - Side and Rear Boundary - Unscreened

## **BLOCK INFORMATION**

REVDRAWNCHECKEDAPPROVEDCDZDZCS

DO NOT SCALE OFF DRAWINGS. DIMENSIONS ARE IN METRES. INFORMATION ON THIS PLAN IS TO BE USED AS A GUIDE ONLY FOR THE DESIGN PROCESS. APPROVED EDP PLANNING CONTROLS NEED TO BE CHECKED AGAINST DISTRICT DECLARATION/SPECIFICATION. PLANS TO BE READ IN CONJUNCTION WITH BLOCK DISCLOSURE PLANS AND THE GINNINDERRY DESIGN REQUIREMENTS TO CONFIRM ALL CURRENT CONTROLS PERTAINING TO YOUR BLOCK.