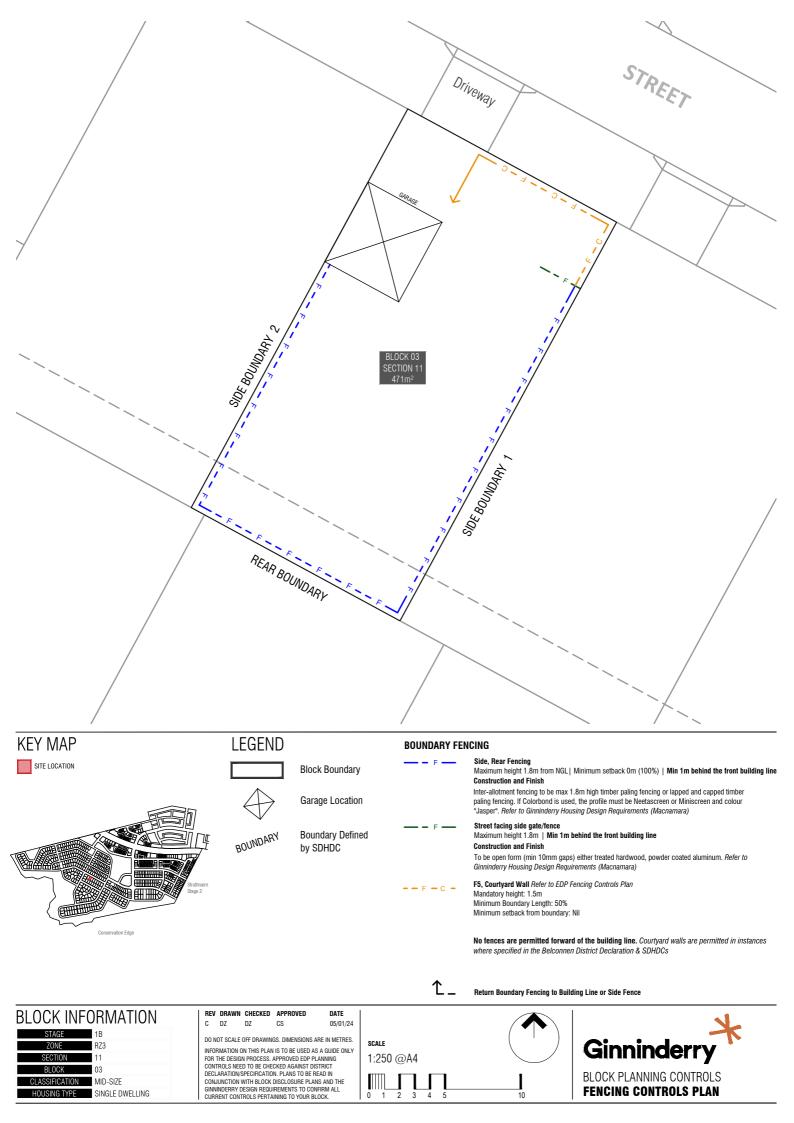

REV DRAWN CHECKED APPROVED C DZ DZ

DO NOT SCALE OFF DRAWINGS. DIMENSIONS ARE IN METRES. INFORMATION ON THIS PLAN IS TO BE USED AS A GUIDE ONLY FOR THE DESIGN PROCESS. APPROVED EDP PLANNING CONTROLS NEED TO BE CHECKED AGAINST DISTRICT DECLARATION/SPECIFICATION. PLANS TO BE READ IN CONJUNCTION WITH BLOCK DISCLOSURE PLANS AND THE GINNINDERRY DESIGN REQUIREMENTS TO CONFIRM ALL CURRENT CONTROLS PERTAINING TO YOUR BLOCK.