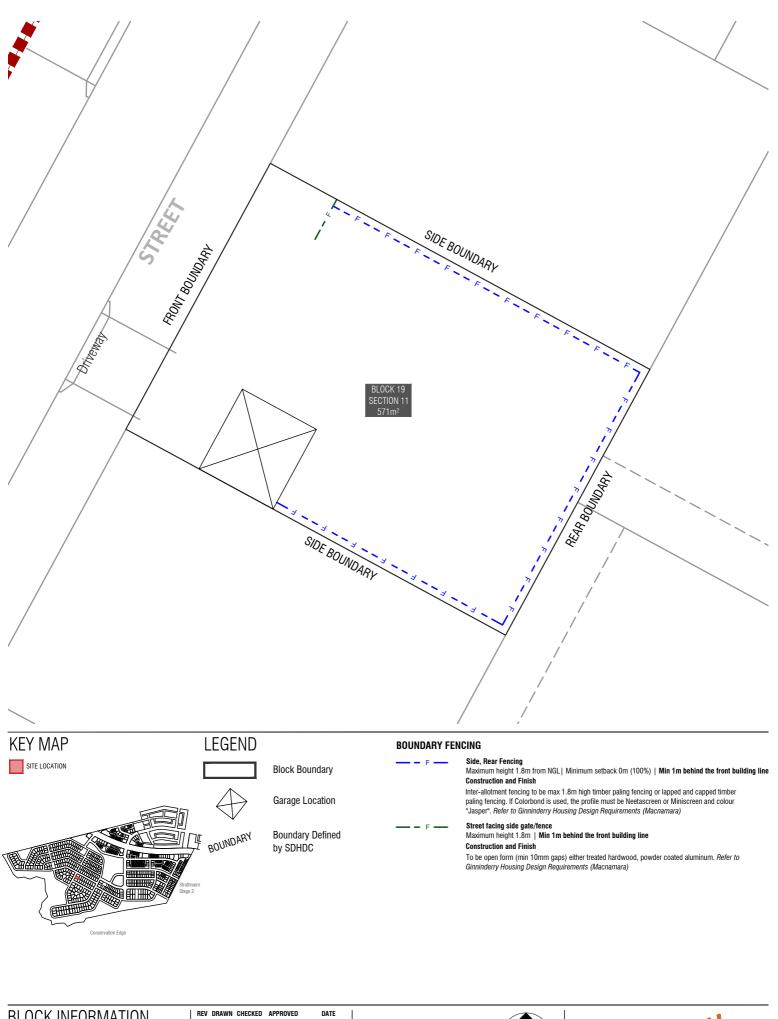

| BLUCK INFURMATION |                 |
|-------------------|-----------------|
| STAGE             | 1B              |
| ZONE              | RZ1             |
| SECTION           | 11              |
| BLOCK             | 19              |
| CLASSIFICATION    | LARGE BLOCK     |
| HOUSING TYPE      | SINGLE DWELLING |

 
 REV
 DRAWN
 CHECKED
 APPROVED
 DATE

 B
 DZ
 DZ
 CS
 04/01/24

 D0 NOT SCALE OFF DRAWINGS. DIMENSIONS ARE IN METRES.
 INFORMATION ON THIS PLAN IS TO BE USED AS A GUIDE ONLY FOR THE DESIGN PROCESS. APPROVED EOP PLANNING CONTINUS REFO TO BE CHECKED AGAINST DISTRICT DECLARATION/SPECIFICATION. PLANS TO BE READ IN CONJUNCTION WITH BLOCK DISCLOSURE PLANS AND THE GUINNIDGERPY DESIGN REQUIREMENTS TO CONFIRM ALL CURRENT CONTROLS PERTAINING TO YOUR BLOCK.