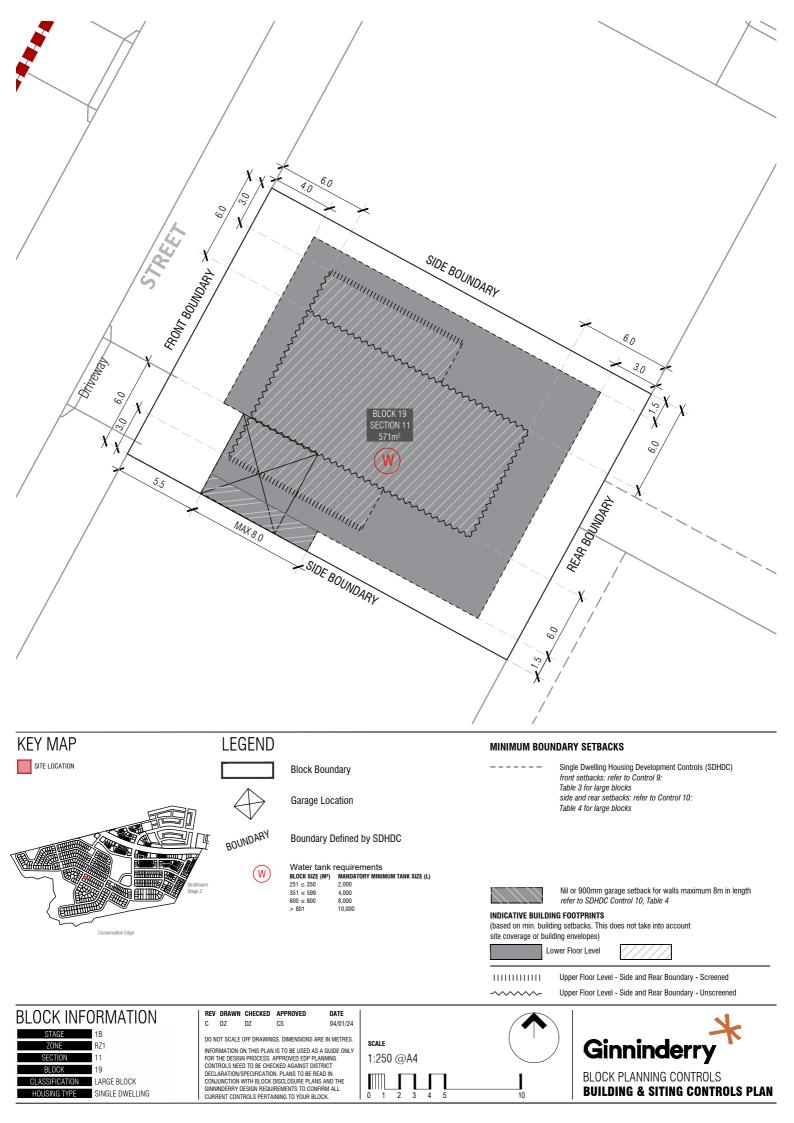

| BLUCK INFURMATION |                 |
|-------------------|-----------------|
| STAGE             | 1B              |
| ZONE              | RZ1             |
| SECTION           | 11              |
| BLOCK             | 19              |
| CLASSIFICATION    | LARGE BLOCK     |
| HOUSING TYPE      | SINGLE DWELLING |

 
 REV
 DRAWN
 CHECKED
 APPROVED
 DATE

 B
 DZ
 DZ
 CS
 04/01/24

 D0 NOT SCALE OFF DRAWINGS. DIMENSIONS ARE IN METRES.
 INFORMATION ON THIS PLAN IS TO BE USED AS A GUIDE ONLY FOR THE DESIGN PROCESS. APPROVED EOP PLANNING CONTINUS REFO TO BE CHECKED AGAINST DISTRICT DECLARATION/SPECIFICATION. PLANS TO BE READ IN CONJUNCTION WITH BLOCK DISCLOSURE PLANS AND THE GUINNIDGERPY DESIGN REQUIREMENTS TO CONFIRM ALL CURRENT CONTROLS PERTAINING TO YOUR BLOCK.

scale 1:250 @A4

0