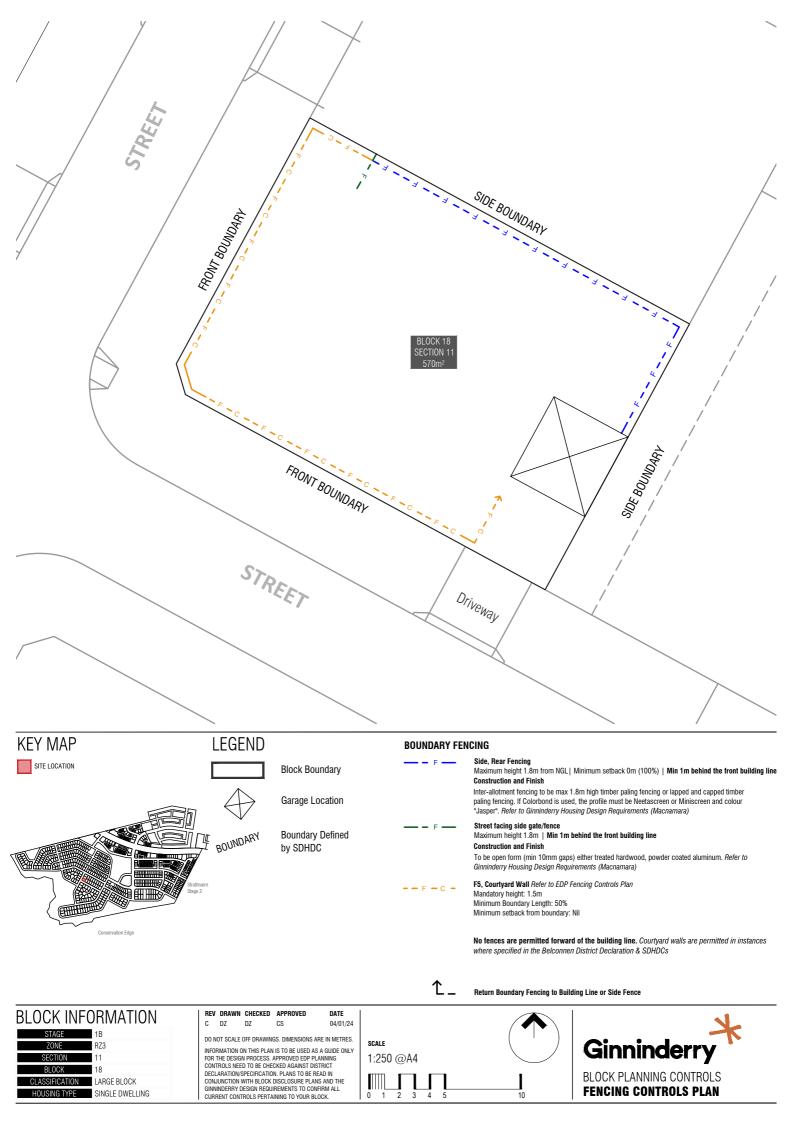

REV DRAWN CHECKED APPROVED C DZ DZ CS

DO NOT SCALE OFF DRAWINGS. DIMENSIONS ARE IN METRES. INFORMATION ON THIS PLAN IS TO BE USED AS A GUIDE ONLY FOR THE DESIGN PROCESS. APPROVED EDP PLANNING CONTROLS NEED TO BE CHECKED AGAINST DISTRICT DECLARATION/SPECIFICATION. PLANS TO BE READ IN CONJUNCTION WITH BLOCK DISCLOSURE PLANS AND THE GINNINDERRY DESIGN REQUIREMENTS TO CONFIRM ALL CURRENT CONTROLS PERTAINING TO YOUR BLOCK.

> 801

Nil or 900mm garage setback for walls maximum 8m in length refer to SDHDC Control 10, Table 4