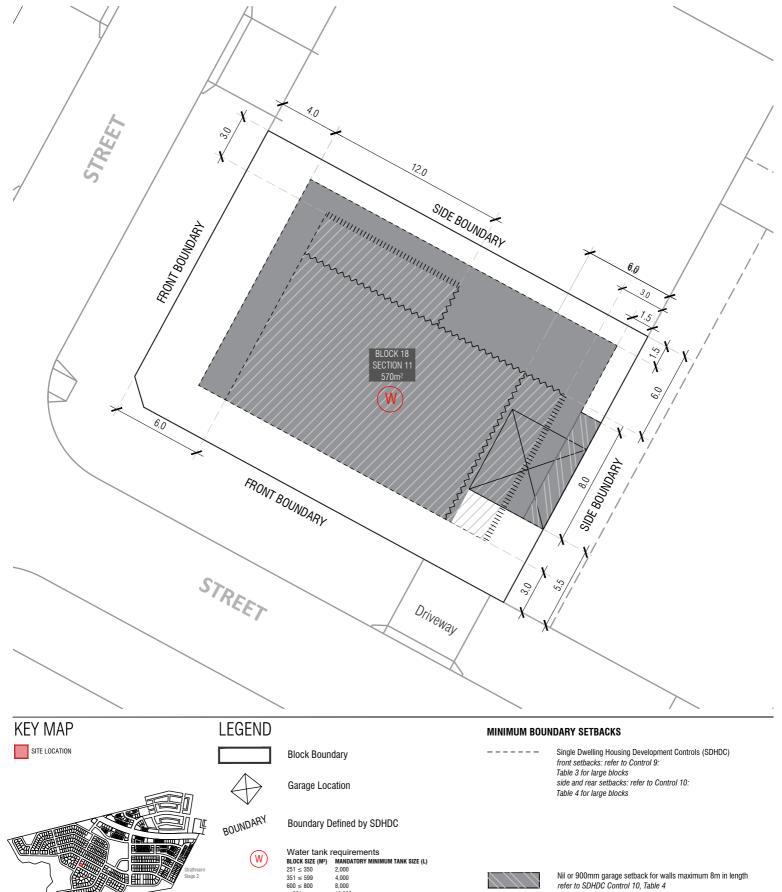

REV DRAWN CHECKED APPROVED C DZ DZ CS

DO NOT SCALE OFF DRAWINGS. DIMENSIONS ARE IN METRES. INFORMATION ON THIS PLAN IS TO BE USED AS A GUIDE ONLY FOR THE DESIGN PROCESS. APPROVED EDP PLANNING CONTROLS NEED TO BE CHECKED AGAINST DISTRICT DECLARATION/SPECIFICATION. PLANS TO BE READ IN CONJUNCTION WITH BLOCK DISCLOSURE PLANS AND THE GINNINDERRY DESIGN REQUIREMENTS TO CONFIRM ALL CURRENT CONTROLS PERTAINING TO YOUR BLOCK.

> 801

Nil or 900mm garage setback for walls maximum 8m in length refer to SDHDC Control 10, Table 4

## INDICATIVE BUILDING FOOTPRINTS

(based on min. building setbacks. This does not take into account site coverage or building envelopes)

Upper Floor Level - Side and Rear Boundary - Screened Upper Floor Level - Side and Rear Boundary - Unscreened