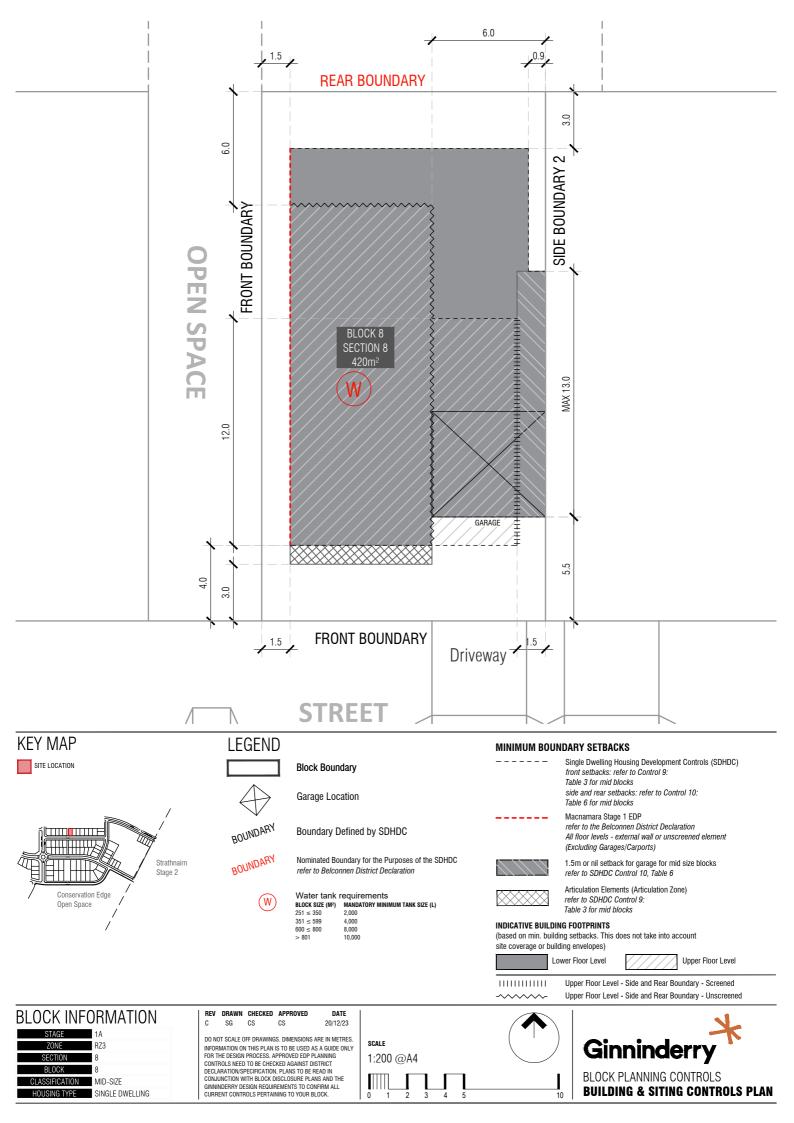

| BLOCK INFORMATION                                                  | REVDRAWNCHECKEDAPPROVEDDATECSGCSCS20/12/23                                                                                                                                                                                                      |                    |    | L L                                              |
|--------------------------------------------------------------------|-------------------------------------------------------------------------------------------------------------------------------------------------------------------------------------------------------------------------------------------------|--------------------|----|--------------------------------------------------|
| STAGE 1A   ZONE RZ3   SECTION 8                                    | DO NOT SCALE OFF DRAWINGS. DIMENSIONS ARE IN METRES.<br>INFORMATION ON THIS PLAN IS TO BE USED AS A GUIDE ONLY<br>FOR THE DESIGN PROCESS. APPROVED EOP PLANNING<br>CONTROLS NEED TO BE CHECKED AGAINST DISTRICT                                 | scale<br>1:200 @A4 |    | Ginninderry                                      |
| BLOCK 8<br>CLASSIFICATION MID-SIZE<br>HOUSING TYPE SINGLE DWELLING | CONTROLS NEED TO BE CHECKED AGAINST JUSTAICT<br>DECLARATIONSPECIFICATION FLANS TO BE FRAD IN<br>CONJUNCTION WITH BLOCK DISCLOSURE PLANS AND THE<br>GINNINDERAY DESIGN REQUIREMENTS TO CONFIRM ALL<br>CURRENT CONTROLS PERTAINING TO YOUR BLOCK. |                    | 10 | BLOCK PLANNING CONTROLS<br>Fencing Controls Plan |