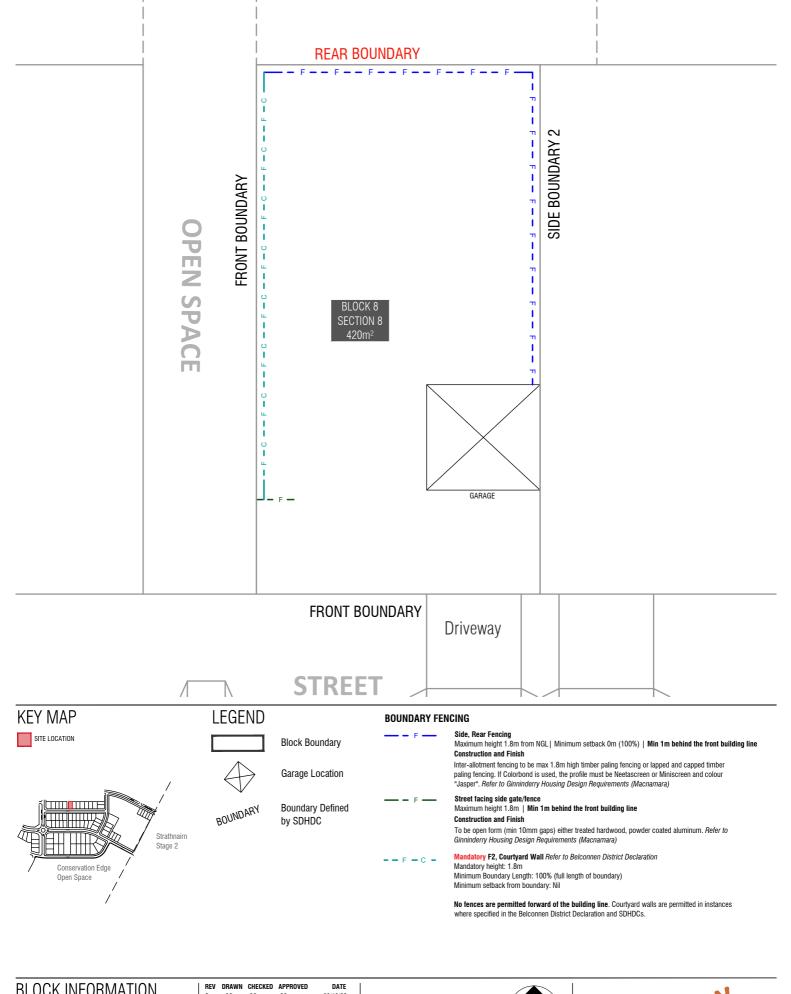

| BLOCK INFORMATION                                                  | REVDRAWNCHECKEDAPPROVEDDATECSGCSCS20/12/23                                                                                                                                                                                                      |                    |    | L L                                              |
|--------------------------------------------------------------------|-------------------------------------------------------------------------------------------------------------------------------------------------------------------------------------------------------------------------------------------------|--------------------|----|--------------------------------------------------|
| STAGE 1A   ZONE RZ3   SECTION 8                                    | DO NOT SCALE OFF DRAWINGS. DIMENSIONS ARE IN METRES.<br>INFORMATION ON THIS PLAN IS TO BE USED AS A GUIDE ONLY<br>FOR THE DESIGN PROCESS. APPROVED EOP PLANNING<br>CONTROLS NEED TO BE CHECKED AGAINST DISTRICT                                 | scale<br>1:200 @A4 |    | Ginninderry                                      |
| BLOCK 8<br>CLASSIFICATION MID-SIZE<br>HOUSING TYPE SINGLE DWELLING | CONTROLS NEED TO BE CHECKED AGAINST JUSTAICT<br>DECLARATIONSPECIFICATION FLANS TO BE FRAD IN<br>CONJUNCTION WITH BLOCK DISCLOSURE PLANS AND THE<br>GINNINDERAY DESIGN REQUIREMENTS TO CONFIRM ALL<br>CURRENT CONTROLS PERTAINING TO YOUR BLOCK. |                    | 10 | BLOCK PLANNING CONTROLS<br>Fencing Controls Plan |