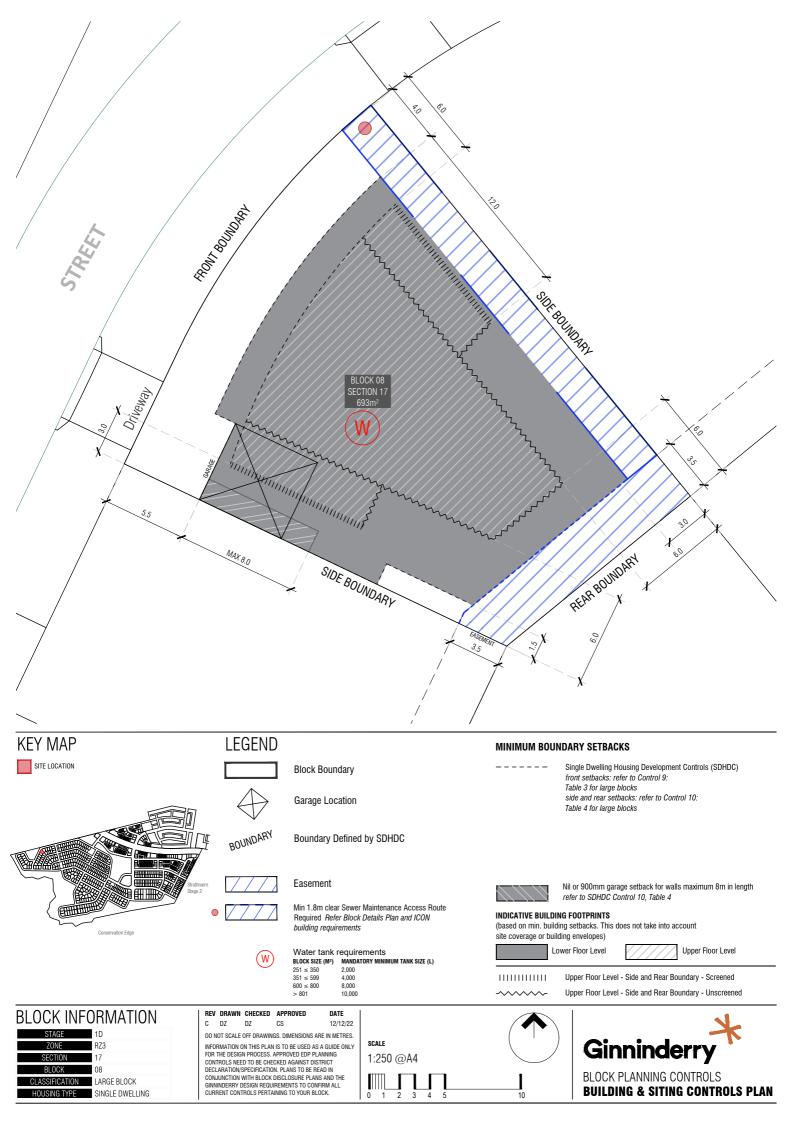

| BLOCK INFORMATION                                                      | REV DRAWN CHECKED APPROVED DATE<br>C DZ DZ CS 12/12/22                                                                                                                                                             |                    | N.                                               |
|------------------------------------------------------------------------|--------------------------------------------------------------------------------------------------------------------------------------------------------------------------------------------------------------------|--------------------|--------------------------------------------------|
| STAGE1DZONERZ3SECTION17                                                | DO NOT SCALE OFF DRAWINGS. DIMENSIONS ARE IN METRES.<br>INFORMATION ON THIS PLAN IS TO BE USED AS A GUIDE ONLY.<br>FOR THE DESIGN PROCESS. APPROVED EDP PLANNING<br>CONTROLS NEED TO BE OFECKEDA GAINATS IDISTRICT | scale<br>1:250 @A4 | Ginninderry                                      |
| BLOCK 08<br>CLASSIFICATION LARGE BLOCK<br>HOUSING TYPE SINGLE DWELLING | DECLARATION/SPECIFICATION, PLANS TO BE READ IN<br>CONJUNCTION WITH BLOCK DISCLOSURE PLANS AND THE<br>GININIDERRY DESIGN REQUIREMENTS TO CONFIRM ALL<br>CURRENT CONTROLS PERTAINING TO YOUR BLOCK.                  |                    | BLOCK PLANNING CONTROLS<br>Fencing Controls Plan |