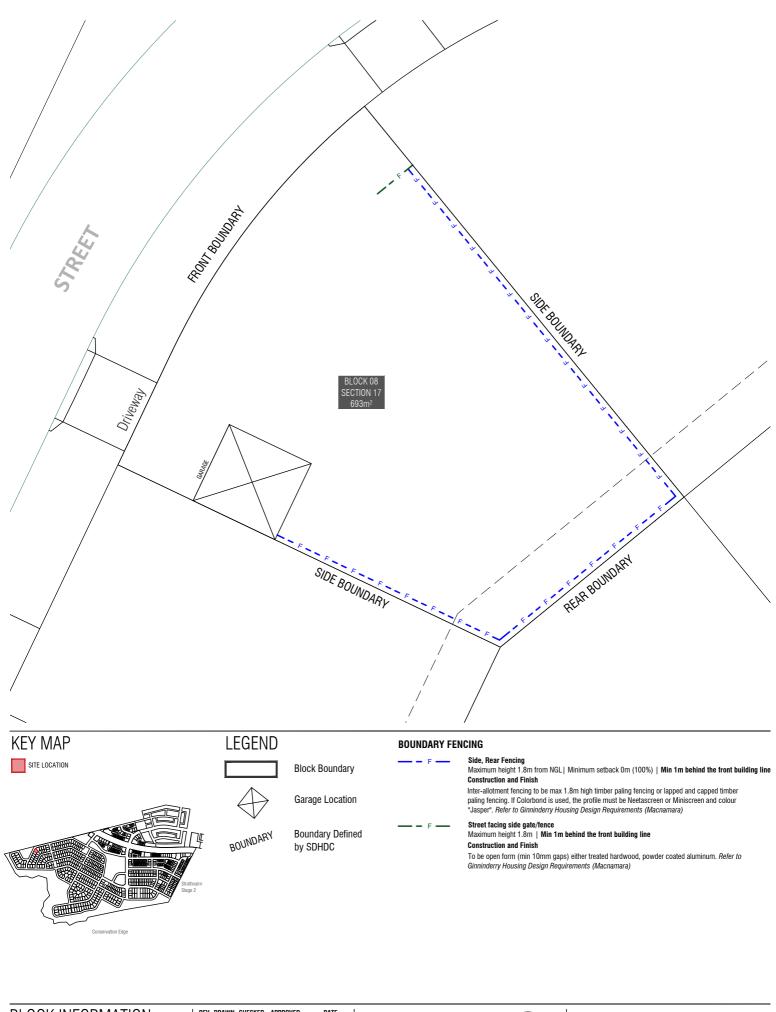

| BLOCK INFORMATION                                                      | REV DRAWN CHECKED APPROVED DATE<br>C DZ DZ CS 12/12/22                                                                                                                                                             |                    | N.                                               |
|------------------------------------------------------------------------|--------------------------------------------------------------------------------------------------------------------------------------------------------------------------------------------------------------------|--------------------|--------------------------------------------------|
| STAGE1DZONERZ3SECTION17                                                | DO NOT SCALE OFF DRAWINGS. DIMENSIONS ARE IN METRES.<br>INFORMATION ON THIS PLAN IS TO BE USED AS A GUIDE ONLY.<br>FOR THE DESIGN PROCESS. APPROVED EDP PLANNING<br>CONTROLS NEED TO BE OFECKEDA GAINATS IDISTRICT | scale<br>1:250 @A4 | Ginninderry                                      |
| BLOCK 08<br>CLASSIFICATION LARGE BLOCK<br>HOUSING TYPE SINGLE DWELLING | DECLARATION/SPECIFICATION, PLANS TO BE READ IN<br>CONJUNCTION WITH BLOCK DISCLOSURE PLANS AND THE<br>GININIDERRY DESIGN REQUIREMENTS TO CONFIRM ALL<br>CURRENT CONTROLS PERTAINING TO YOUR BLOCK.                  |                    | BLOCK PLANNING CONTROLS<br>Fencing Controls Plan |