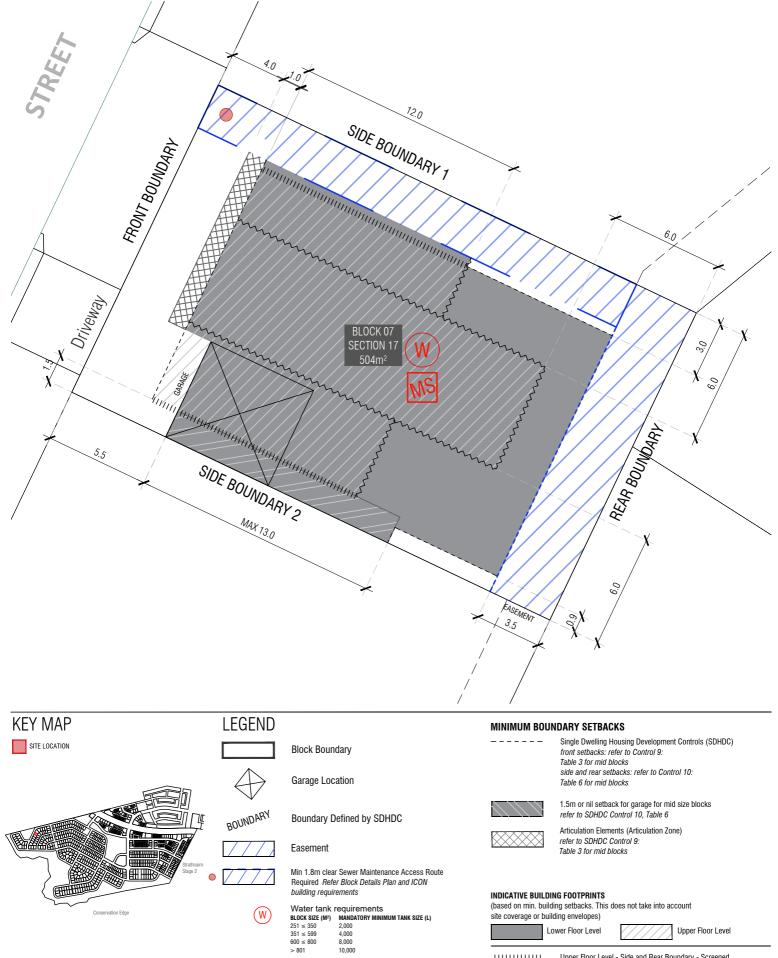

RZ3 SECTION BI OCK 07 MID-SIZE/LARGE BLOCK SINGLE DWELLING

REV DRAWN CHECKED APPROVED C DZ DZ CS 12/12/23

DO NOT SCALE OFF DRAWINGS. DIMENSIONS ARE IN METRES. INFORMATION ON THIS PLAN IS TO BE USED AS A GUIDE ONLY FOR THE DESIGN PROCESS. APPROVED EDP PLANNING CONTROLS NEED TO BE CHECKED AGAINST DISTRICT DECLARATION/SPECIFICATION. PLANS TO BE READ IN CONJUNCTION WITH BLOCK DISCLOSURE PLANS AND THE GINNINDERRY DESIGN REQUIREMENTS TO CONFIRM ALL CURRENT CONTROLS PERTAINING TO YOUR BLOCK. (based on min. building setbacks. This does not take into account site coverage or building envelopes)

Upper Floor Level

111111111111111

Upper Floor Level - Side and Rear Boundary - Screened Upper Floor Level - Side and Rear Boundary - Unscreened

Blocks 500 sqm < 550 sqm subject to mid size block provisions by Belconnen District Declaration