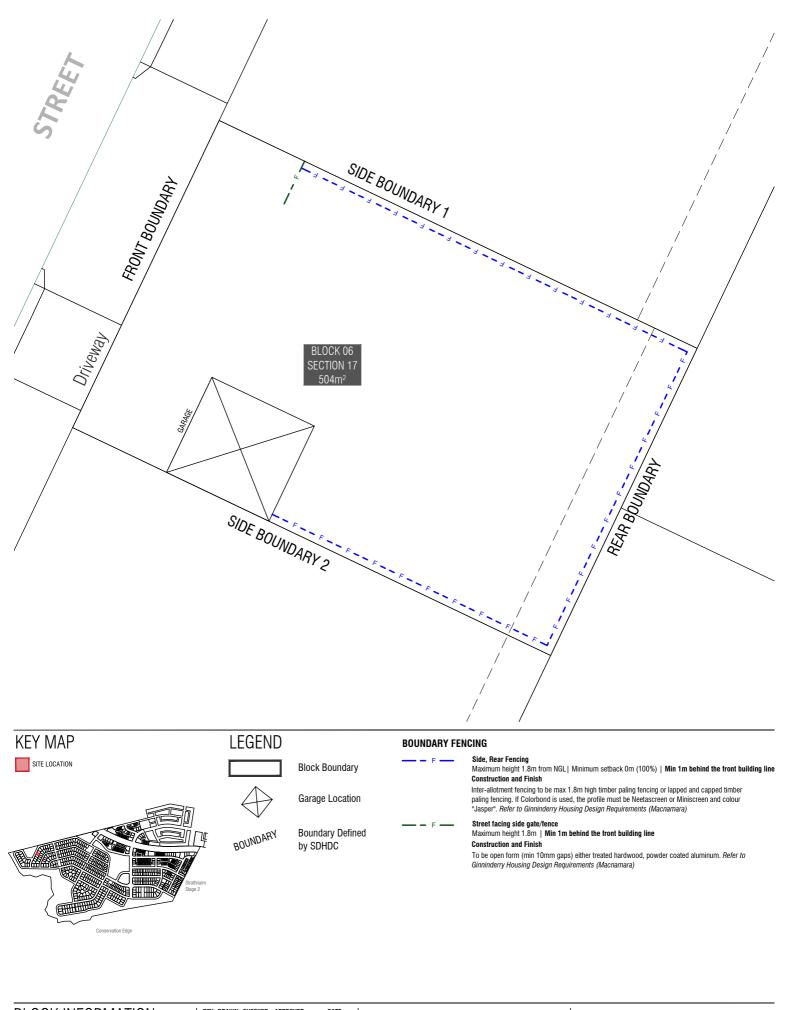

## OCK INEODMATION

HOUSING TYPE

| BLOCK INFORMATION |                      |
|-------------------|----------------------|
| STAGE             | 1D                   |
| ZONE              | RZ3                  |
| SECTION           | 17                   |
| BLOCK             | 06                   |
| CL ASSIFICATION   | MID-SIZE/LARGE BLOCK |