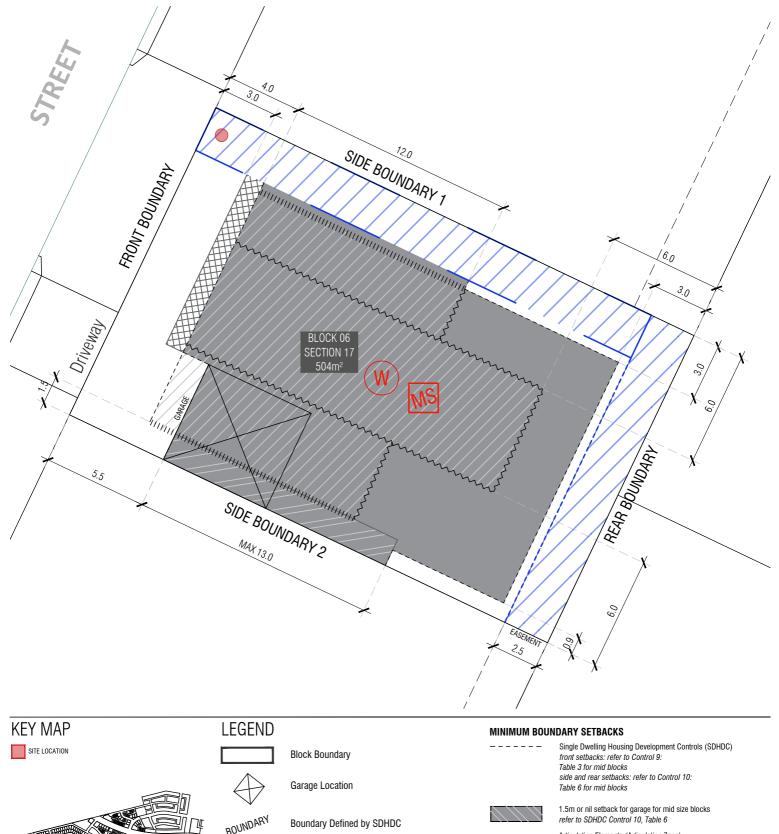

Blocks 500sqm < 550sqm subject to mid size block provisions by Belconnen District Declaration Articulation Elements (Articulation Zone)

refer to SDHDC Control 9: Table 3 for mid blocks

## INDICATIVE BUILDING FOOTPRINTS

(based on min. building setbacks. This does not take into account site coverage or building envelopes)

Lower Floor Level Upper Floor Level

111111111111111

Upper Floor Level - Side and Rear Boundary - Screened Upper Floor Level - Side and Rear Boundary - Unscreened

## OCK INEODMATION

HOUSING TYPE

| BLOCK INFORMATION |                      |
|-------------------|----------------------|
| STAGE             | 1D                   |
| ZONE              | RZ3                  |
| SECTION           | 17                   |
| BLOCK             | 06                   |
| CL ASSIFICATION   | MID-SIZE/LARGE BLOCK |