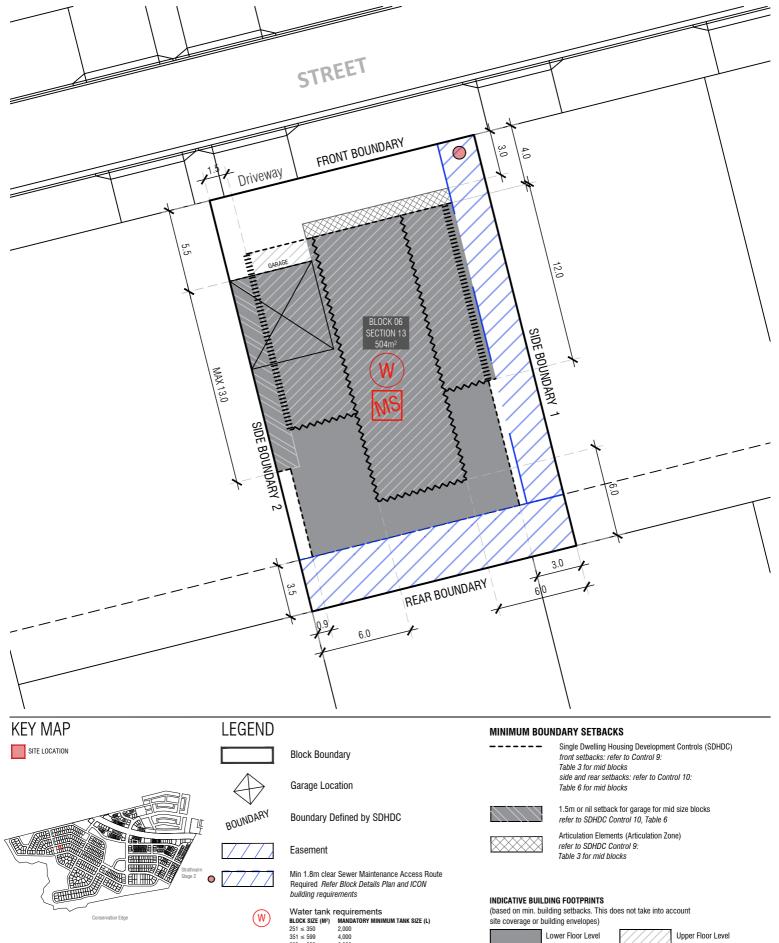

## **BLOCK INFORMATION**

RZ3 ZONE SECTION 13 CLASSIFICATION MIDSIZE/LARGE BLOCK SINGLE DWELLING HOUSING TYPE

REV DRAWN CHECKED APPROVED D DZ DZ CS

DO NOT SCALE OFF DRAWINGS. DIMENSIONS ARE IN METRES. INFORMATION ON THIS PLAN IS TO BE USED AS A GUIDE ONLY FOR THE DESIGN PROCESS. APPROVED EDP PLANNING CONTROLS NEED TO BE CHECKED AGAINST DISTRICT DECLARATION/SPECIFICATION. PLANS TO BE READ IN CONJUNCTION WITH BLOCK DISCLOSURE PLANS AND THE GINNINDERRY DESIGN REQUIREMENTS TO CONFIRM ALL CURRENT CONTROLS PERTAINING TO YOUR BLOCK.

600 ≤ 800

> 801

8.000

10,000

19/12/23

Blocks 500sqm < 550sqm subject to mid size block provisions by *Belconnen District Declaration* 

site coverage or building envelopes)

Upper Floor Level