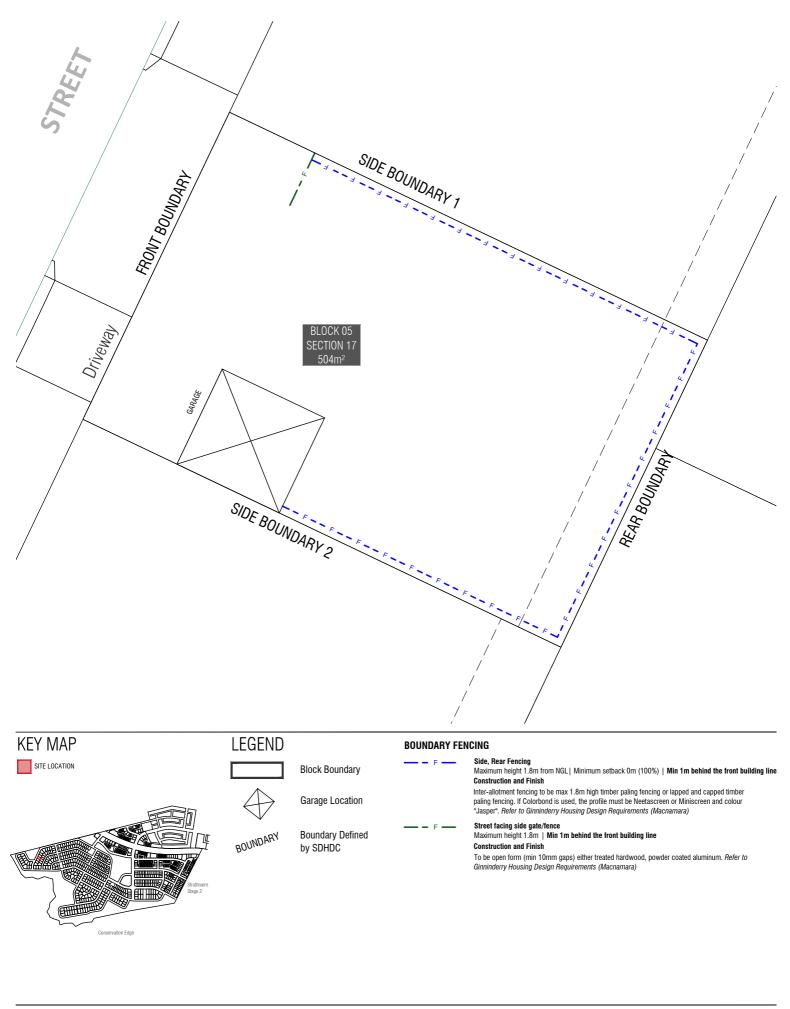

RZ3 BI OCK MID-SIZE/LARGE BLOCK SINGLE DWELLING

Blocks 500sqm < 550sqm subject to mid size block provisions by *Belconnen District Declaration* REVDRAWNCHECKEDAPPROVEDCDZDZCS 12/12/23 DO NOT SCALE OFF DRAWINGS. DIMENSIONS ARE IN METRES.