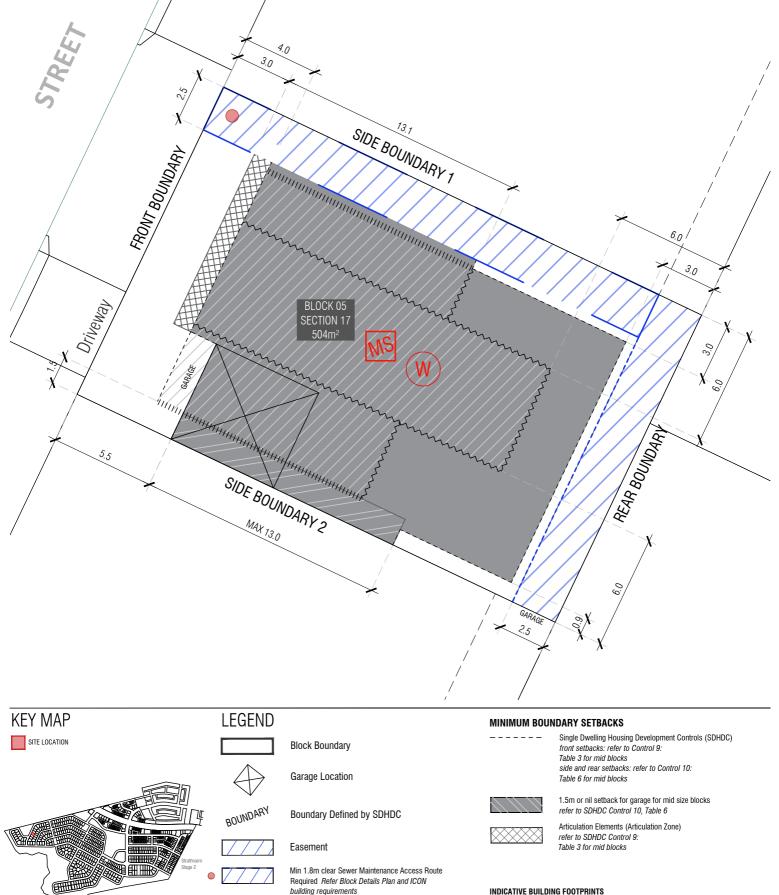

RZ3 BI OCK MID-SIZE/LARGE BLOCK SINGLE DWELLING

Blocks 500sqm < 550sqm subject to mid size block provisions by *Belconnen District Declaration* REVDRAWNCHECKEDAPPROVEDCDZDZCS 12/12/23 DO NOT SCALE OFF DRAWINGS. DIMENSIONS ARE IN METRES.

600 ≤ 800 > 801

Water tank requirements BLOCK SIZE (M²) MANDATORY MINIMUM TANK SIZE (L)  $251 \le 350$  2,000  $351 \le 599$  4,000

SCALE

1:200 @A4

10.000

INFORMATION ON THIS PLAN IS TO BE USED AS A GUIDE ONLY FOR THE DESIGN PROCESS. APPROVED EDP PLANNING CONTROLS NEED TO BE CHECKED AGAINST DISTRICT DECLARATION/SPECIFICATION. PLANS TO BE READ IN CONJUNCTION WITH BLOCK DISCLOSURE PLANS AND THE GINNINDERRY DESIGN REQUIREMENTS TO CONFIRM ALL CURRENT CONTROLS PERTAINING TO YOUR BLOCK.