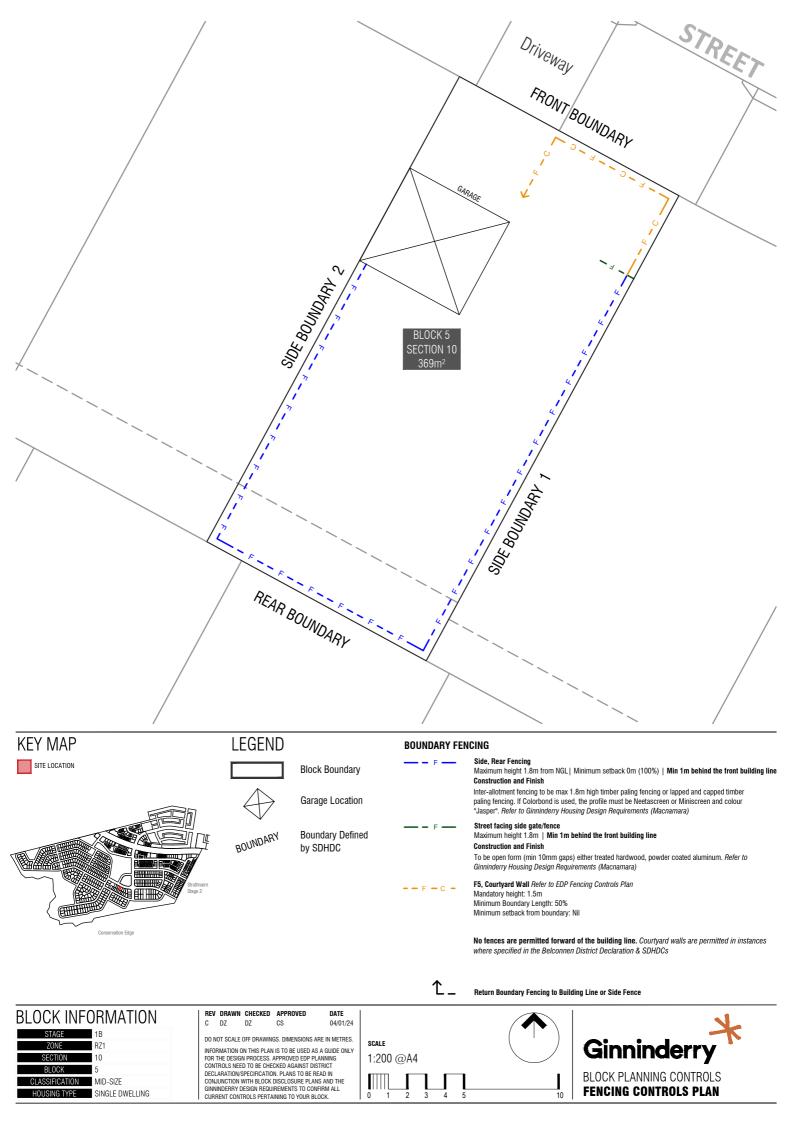

## DI OCIZ INICODIALITICALI

| BLOCK INFORMATION |  |
|-------------------|--|
| 1B                |  |
| RZ1               |  |
| 10                |  |
| 5                 |  |
| MID-SIZE          |  |
| SINGLE DWELLING   |  |
|                   |  |

REVDRAWNCHECKEDAPPROVEDCDZCS

DO NOT SCALE OFF DRAWINGS. DIMENSIONS ARE IN METRES. INFORMATION ON THIS PLAN IS TO BE USED AS A GUIDE ONLY FOR THE DESIGN PROCESS. APPROVED EDP PLANNING CONTROLS NEED TO BE OHECKED AGAINST DISTRICT DECLARATION/SPECIFICATION, PLANS TO BE READ IN CONJUNCTION WITH BLOCK DISCLOSURE PLANS AND THE GINNINDERFY DESIGN REQUIREMENTS TO CONFIRM ALL CURRENT CONTROLS PERTAINING TO YOUR BLOCK.