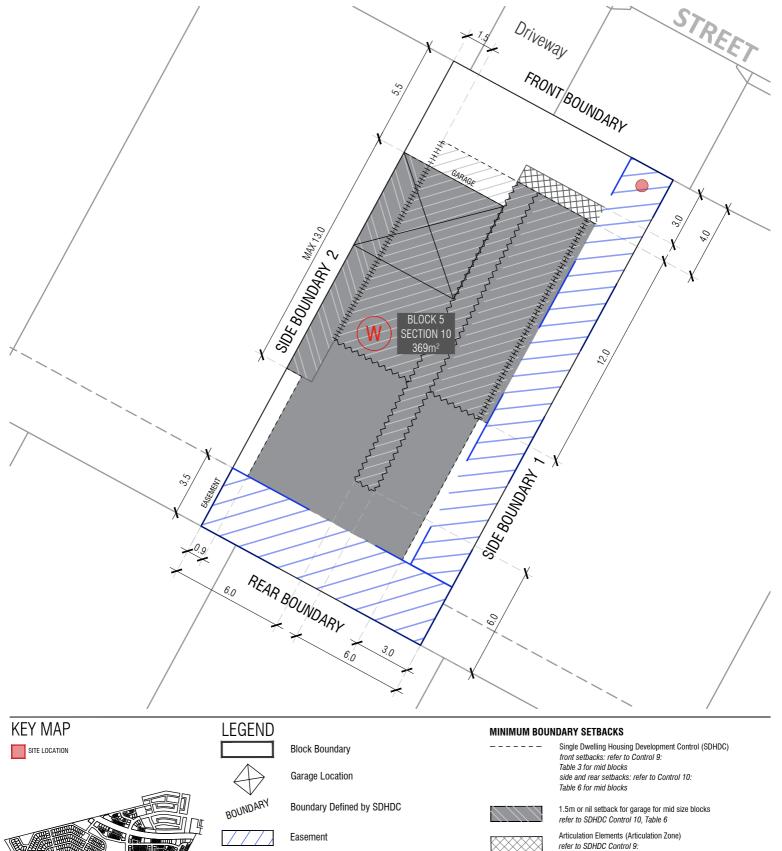

Min 1.8m clear Sewer Maintenance Access Route Required *Refer Block Details Plan and ICON* building requirements

Water tank requirements BLOCK SIZE (M°) MANDATORY MINIMUM TANK SIZE (L)  $251 \le 350$  2,000  $351 \le 599$  4,000600 ≤ 800 > 801

Table 3 for mid blocks