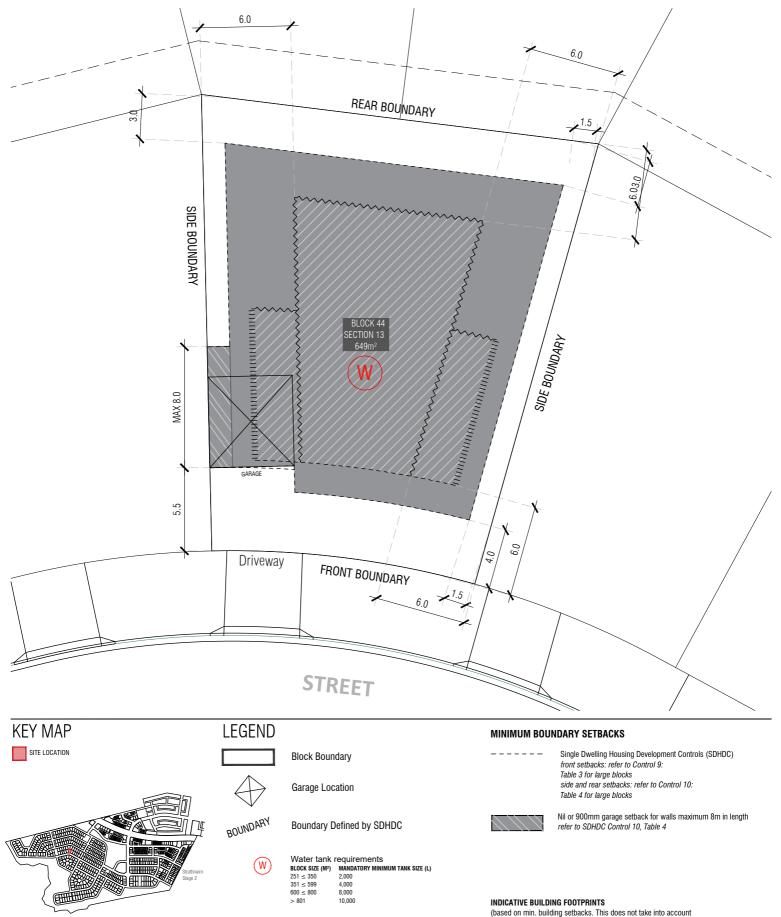

 REV
 DRAWN
 CHECKED
 APPROVED

 C
 SG
 DZ
 CS

DO NOT SCALE OFF DRAWINGS. DIMENSIONS ARE IN METRES. INFORMATION ON THIS PLAN IS TO BE USED AS A GUIDE ONLY FOR THE DESIGN PROCESS. APPROVED EDP PLANNING CONTROLS NEED TO BE CHECKED AGAINST DISTRICT DECLARATION/SPECIFICATION. PLANS TO BE READ IN CONJUNCTION WITH BLOCK DISCLOSURE PLANS AND THE GINNINDERRY DESIGN REQUIREMENTS TO CONFIRM ALL CURRENT CONTROLS PERTAINING TO YOUR BLOCK.

18/12/23

(based on min. building setbacks. This does not take into accoun site coverage or building envelopes)

Lawren Flores Lawren

111111111111111

Lower Floor Level Upper Floor Level

Upper Floor Level - Side and Rear Boundary - Screened
Upper Floor Level - Side and Rear Boundary - Unscreened