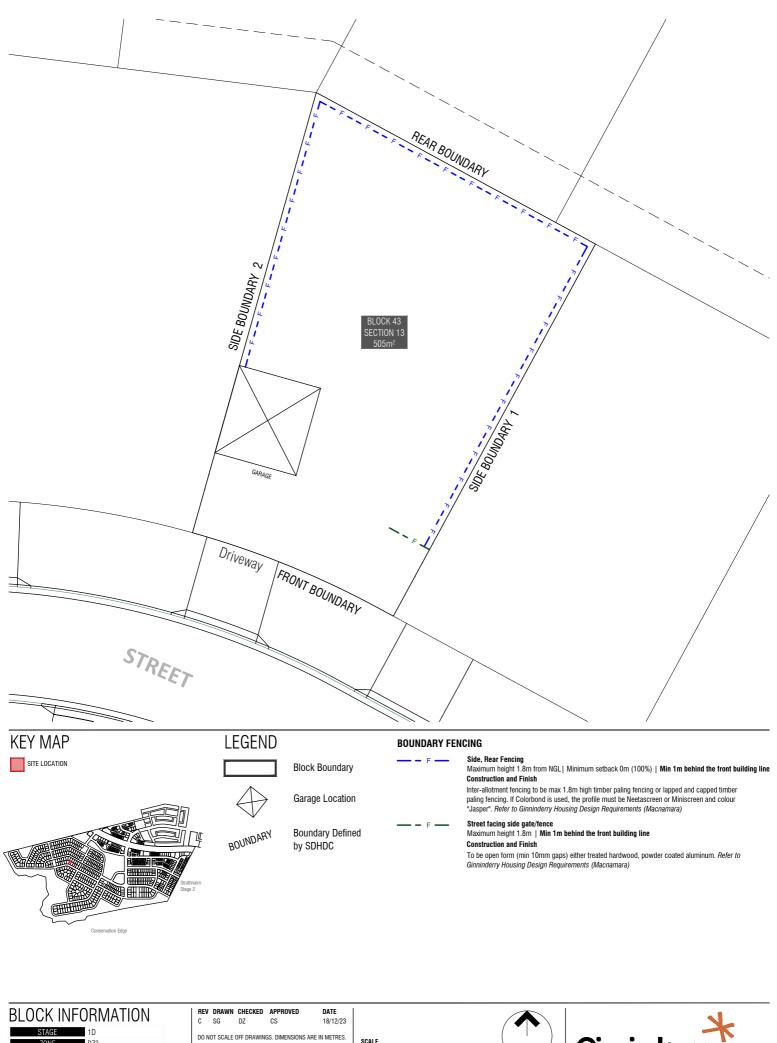

| STAGE          | 1D              |
|----------------|-----------------|
| ZONE           | RZ3             |
| SECTION        | 13              |
| BLOCK          | 43              |
| CLASSIFICATION | MID-SIZE/LARGE  |
| HOUSING TYPE   | SINGLE DWELLING |