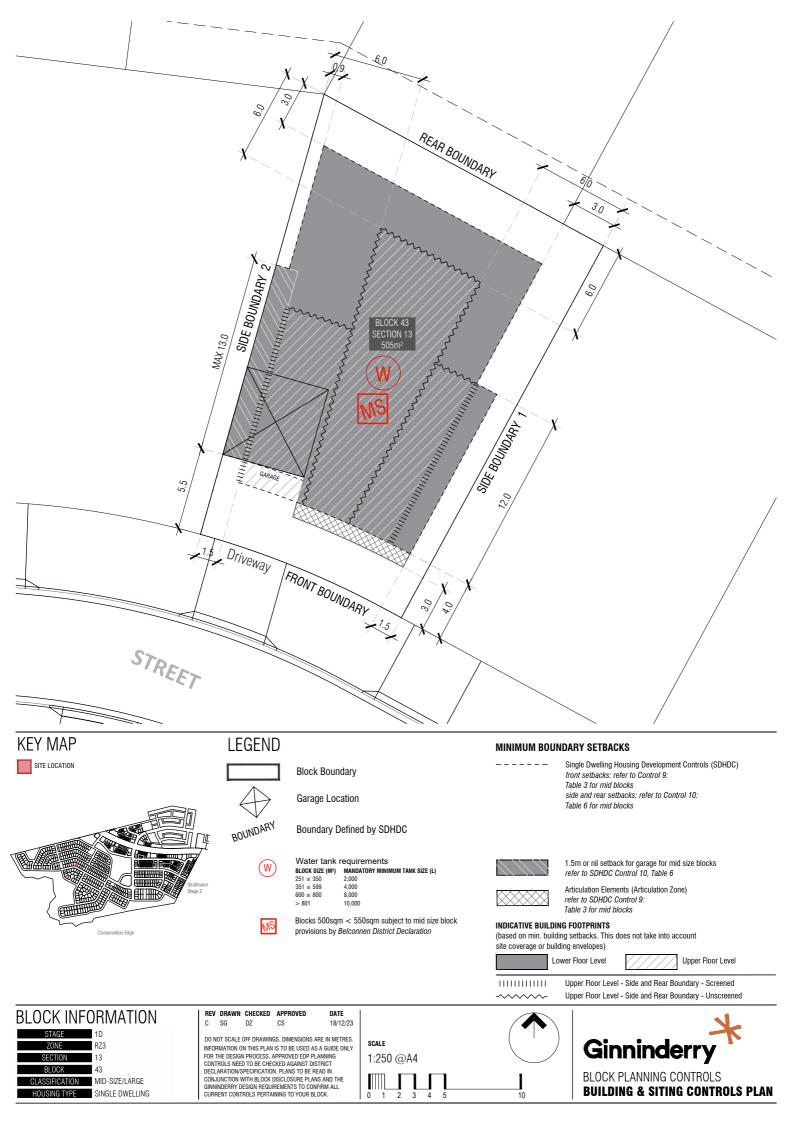

| STAGE          | 1D              |
|----------------|-----------------|
| ZONE           | RZ3             |
| SECTION        | 13              |
| BLOCK          | 43              |
| CLASSIFICATION | MID-SIZE/LARGE  |
| HOUSING TYPE   | SINGLE DWELLING |